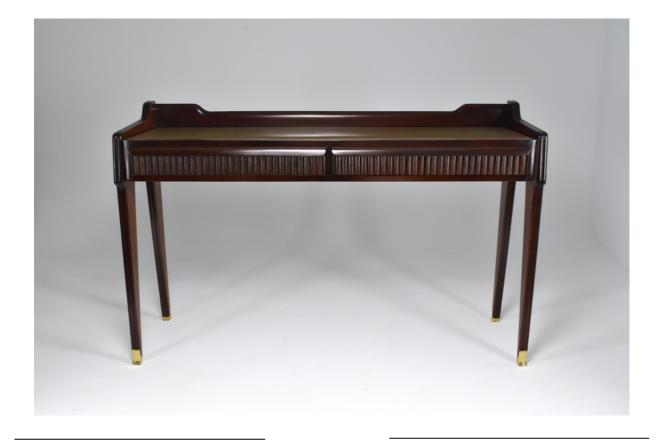

#### DESCRIPTION

A timeless 20th-century vintage Italian collectible console table attributed to Paolo Buffa for Dassi circa 1950's. This elegant piece is highlighted by the two sculpted drawers, glass tabletop, and slender splayed legs with polished brass endings.

Materials: Glass, Wood

2600€

Reference ID: TA127

#### DIMENSION

H 34.06 ", 86.5 cm W 71.26 ", 181 cm D 17.72 , 45 cm

Expertly refinished. We only offer pieces that will last another lifetime.