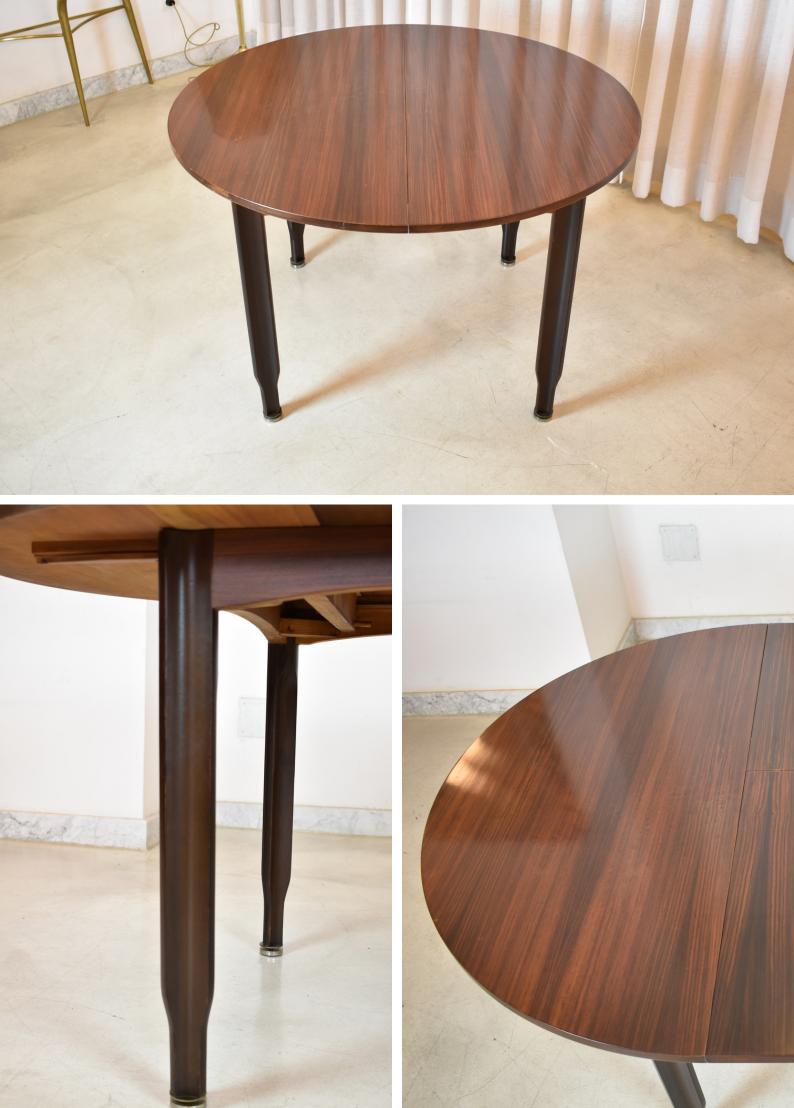

#### DESCRIPTION

A stunning Italian vintage round extendable dining table composed of solid noble hardwood with a deep, rich color and striking grain patterns. and highlighted by stylish metallic caps. This beautiful collectible piece had undergone impeccable restoration at our atelier.

Max length: 160 cm Min length: 120 cm

Materials: Wood, Veneer

Reference ID: TA173

#### **DIMENSION**

H: 30.32", 77 cm W: 47.25", 120 cm D: 47.25", 120 cm

In excellent condition. Refinished. We only offer pieces that will last another lifetime.