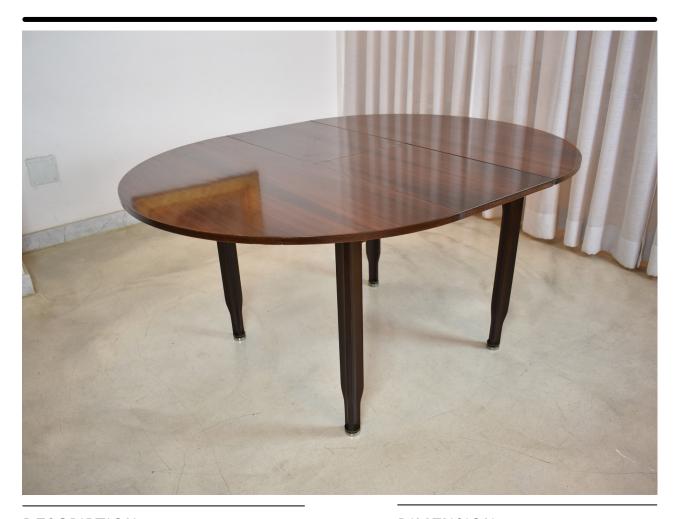

#### DESCRIPTION

A stunning Italian vintage round extendable dining table composed of solid noble hardwood with a deep, rich color and striking grain patterns. and highlighted by stylish metallic caps. This beautiful collectible piece had undergone impeccable restoration at our atelier.

Max length: 160 cm Min length: 120 cm

Materials: Wood, Veneer

Reference ID: TA173

#### **DIMENSION**

H: 30.32", 77 cm W: 47.25", 120 cm D: 47.25", 120 cm

In excellent condition. Refinished. We only offer pieces that will last another lifetime.