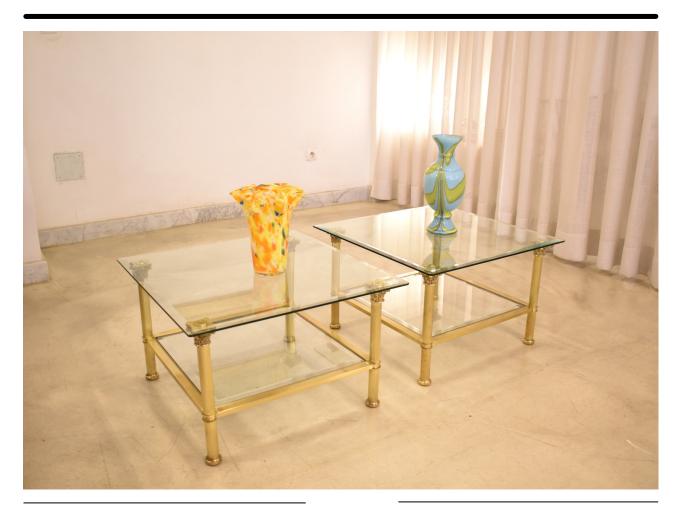

## SPIRIT GALLERY

Pair of French Hollywood Regenc Coffee Tables Attributed to Maison Jansen, 1980s

Specification sheet

## DESCRIPTION

A pair of coffee tables designed in the French Hollywood Regency style, attributed to Maison Jansen from the 1980s. Each table features two-tiered glass shelves, adorned with sculpted details reminiscent of classical columns. Crafted from brass, these tables stand out as fantastic collectible items for enthusiasts and decorators alike.

Materials : Brass, Glass

Reference ID: TA163

## DIMENSION

H : 16.54" , 42 cm W : 26.38" , 67 cm D : 26.38" , 67 cm

In excellent condition. Refinished. We only offer pieces that will last another lifetime.