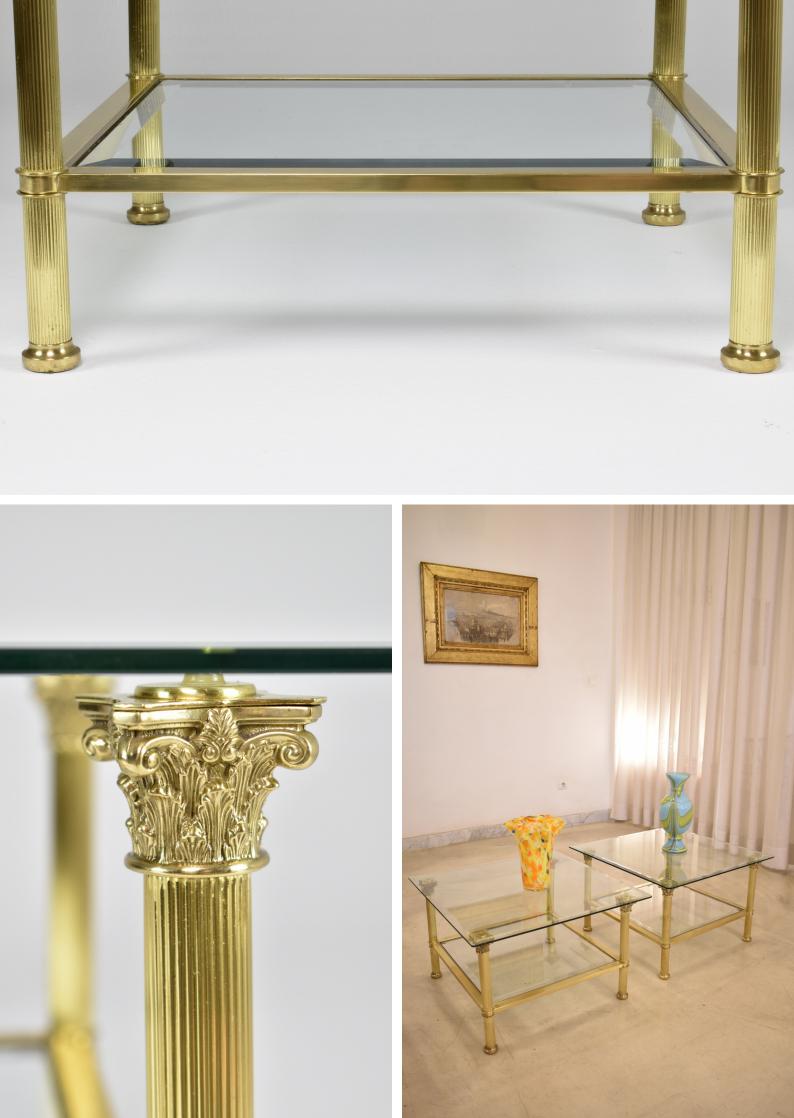

## DESCRIPTION

A pair of coffee tables designed in the French Hollywood Regency style, attributed to Maison Jansen from the 1980s. Each table features two-tiered glass shelves, adorned with sculpted details reminiscent of classical columns. Crafted from brass, these tables stand out as fantastic collectible items for enthusiasts and decorators alike.

Materials : Brass, Glass

Reference ID: TA163

## DIMENSION

H : 16.54" , 42 cm W : 26.38" , 67 cm D : 26.38" , 67 cm

In excellent condition. Refinished. We only offer pieces that will last another lifetime.