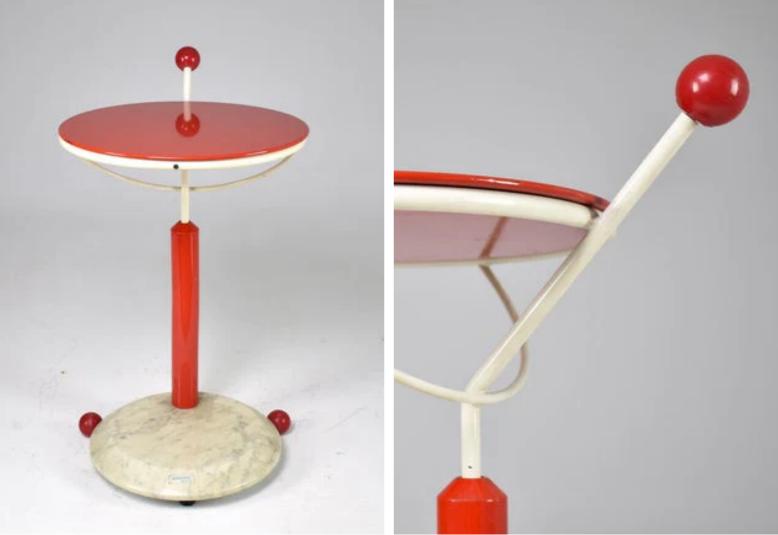

### **DESCRIPTION**

A fantastic 1980's rolling cart composed of a white carrare marble base, red synthetic wheels and stem, a white metal frame, and a red swiveling tray. The cart is designed for maneuverability, with a conveniently placed handle boasting a plastic knob that facilitates easy movement bearing the mark of Japanese origins. The marble base also has a sticker which says "porada arredi Italy".