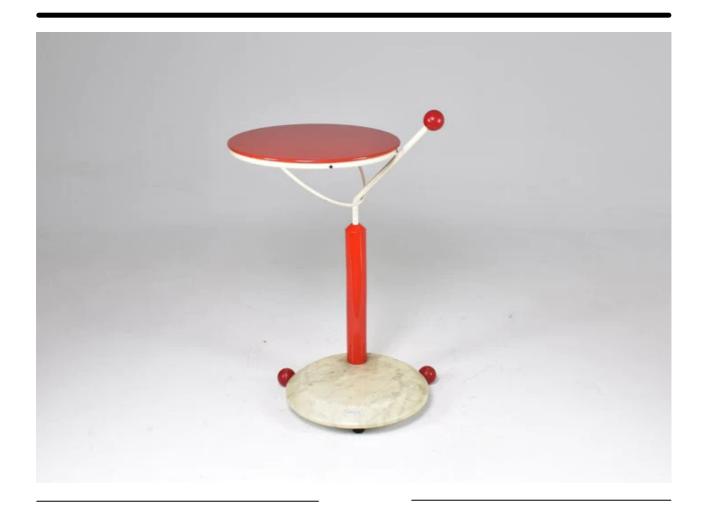

### **DESCRIPTION**

A fantastic 1980's rolling cart composed of a white carrare marble base, red synthetic wheels and stem, a white metal frame, and a red swiveling tray. The cart is designed for maneuverability, with a conveniently placed handle boasting a plastic knob that facilitates easy movement bearing the mark of Japanese origins. The marble base also has a sticker which says "porada arredi Italy".

This piece has both a minimalistic and furturistic appeal to it, making it perfect for those who seek very uniquely designed collectible pieces.

Materials : Marble, Metal, Synthetic

1200€

Reference ID: TA144

#### **DIMENSION**

 $\begin{array}{c} \text{H} \ : 29.34 \text{"} \ , 74.5 \text{ cm} \\ \text{D} \ : 20.87 \text{"} \ , 53 \text{ cm} \end{array}$ 

In excellent condition. Refinished. We only offer pieces that will last another lifetime.