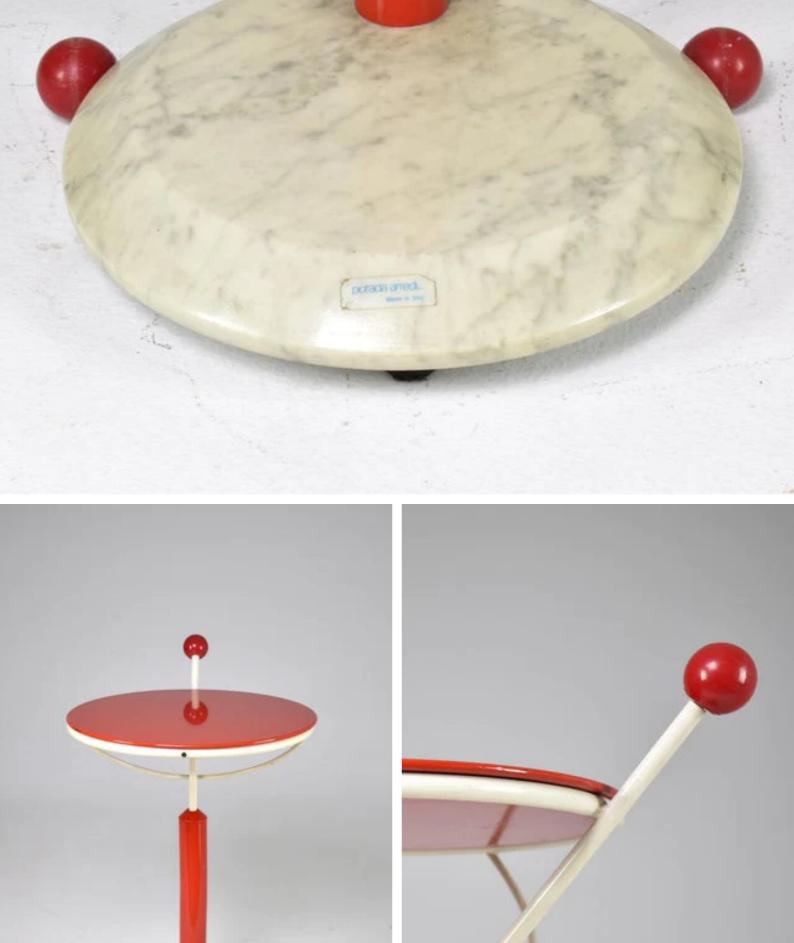

### **DESCRIPTION**

A fantastic 1980's rolling cart composed of a white carrare marble base, red synthetic wheels and stem, a white metal frame, and a red swiveling tray. The cart is designed for maneuverability, with a conveniently placed handle boasting a plastic knob that facilitates easy movement bearing the mark of Japanese origins. The marble base also has a sticker which says "porada arredi Italy".