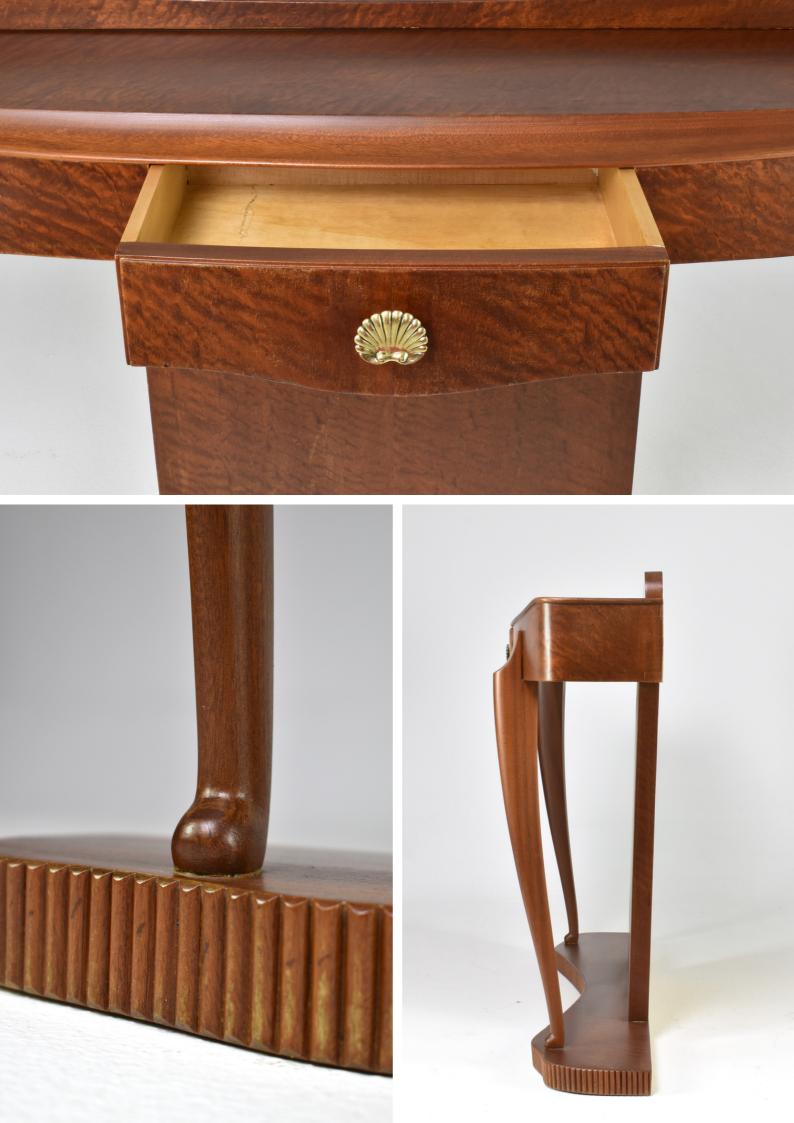

#### **DESCRIPTION**

An exquisite 1950s Italian mural console table in the style of Paolo Buffa.

This magnificently crafted table features carved details on the curved base and two splayed legs on the sides. The central drawer is adorned with a beautiful brass doorknob adding a luxurious touch that harmonizes with the table's overall design. This table boasts an intricate design that captures the essence of mid-century Italian aesthetics.

Materials : Brass, Wood

Reference ID: TA142