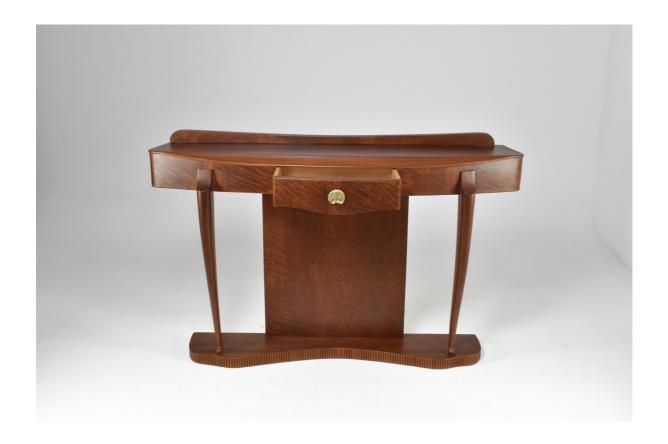

#### **DESCRIPTION**

An exquisite 1950s Italian mural console table in the style of Paolo Buffa.

This magnificently crafted table features carved details on the curved base and two splayed legs on the sides. The central drawer is adorned with a beautiful brass doorknob adding a luxurious touch that harmonizes with the table's overall design. This table boasts an intricate design that captures the essence of mid-century Italian aesthetics.

Whether positioned against a wall in your living space, adorning a hallway, or placed in a foyer to welcome guests, this Italian mural console table embodies the essence of Paolo Buffa's design philosophy.

Materials : Brass, Wood

Reference ID: TA142

#### DIMENSION

H: 32.29", 82 cm W: 50.01", 127 cm D: 11.82", 30 cm

In fully restored condition and meticulously re-finished. We only offer pieces that will last another lifetime.

SPIRIT GALLERY