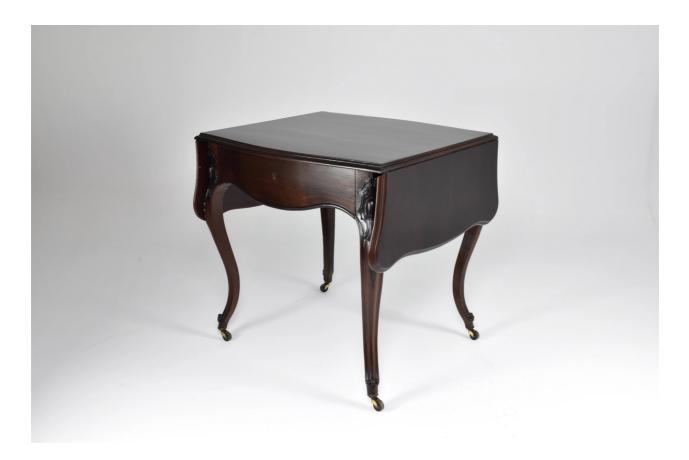

## Antique French Adjustable St Louis XV Centre Table

Specification sheet

#### DESCRIPTION

An antique St Louis XV centre table handcrafted with an adjustable foldable tabletop ; a large central drawer; and brass rollers.

This piece combines practicality and elegance, the rectangular top can be folded down to create a smaller surface area when not in use. Its casters, allow the table to be easily moved around a room. The centre drawer provides convenient storage for small items such as writing materials or table linens. The table is made from high-quality wood and is elegantly carved and sculpted. In fully restored and refinished condition.

#### DIMENSION

H: 28.75", 73 cm D : 26.38 ", 67 cm w : 51.19", 130 cm

In excellent restored condition. Refinished. We only offer pieces that will last another lifetime.