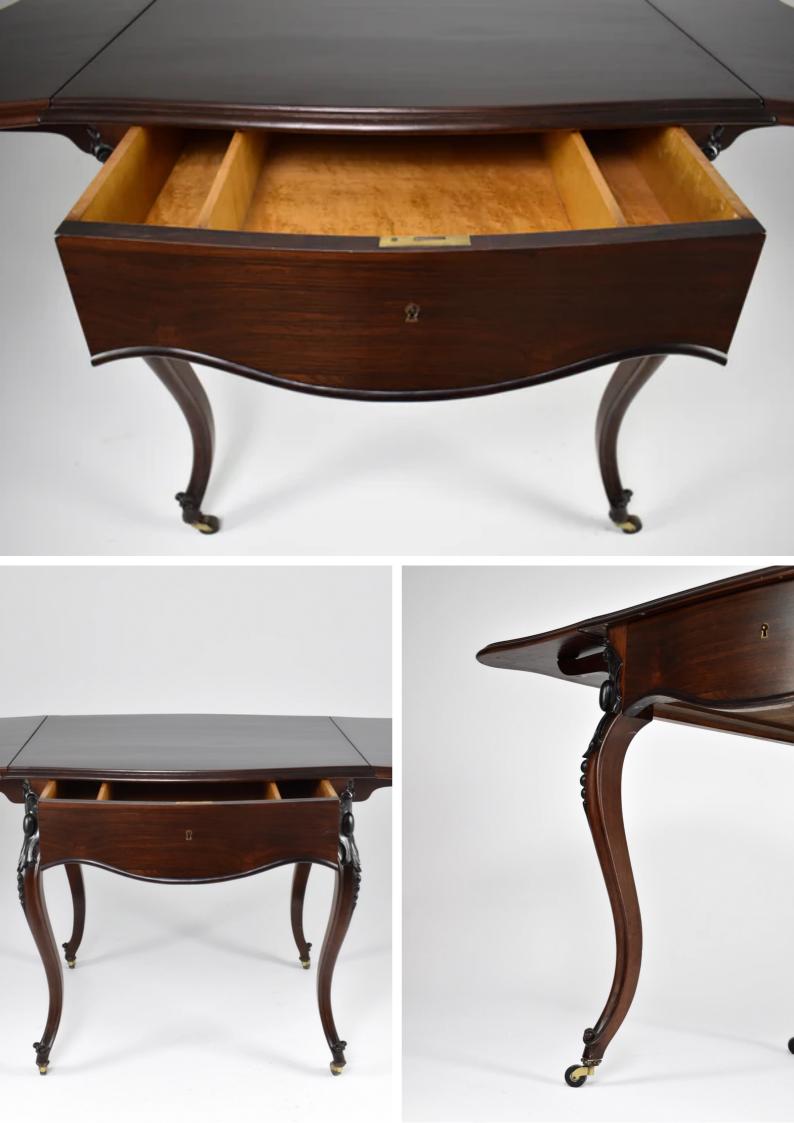

## Antique French Adjustable St Louis XV Centre Table

Specification sheet

#### DESCRIPTION

An antique St Louis XV centre table handcrafted with an adjustable foldable tabletop ; a large central drawer; and brass rollers.

This piece combines practicality and elegance, the rectangular top can be folded down to create a smaller surface area when not in use. Its casters, allow the table to be easily moved around a room. The centre drawer provides convenient storage for small items such as writing materials or table linens. The table is made from high-quality wood and is elegantly carved and sculpted. In fully restored and refinished condition.

#### DIMENSION

H: 28.75", 73 cm D : 26.38 ", 67 cm w : 51.19", 130 cm

In excellent restored condition. Refinished. We only offer pieces that will last another lifetime.