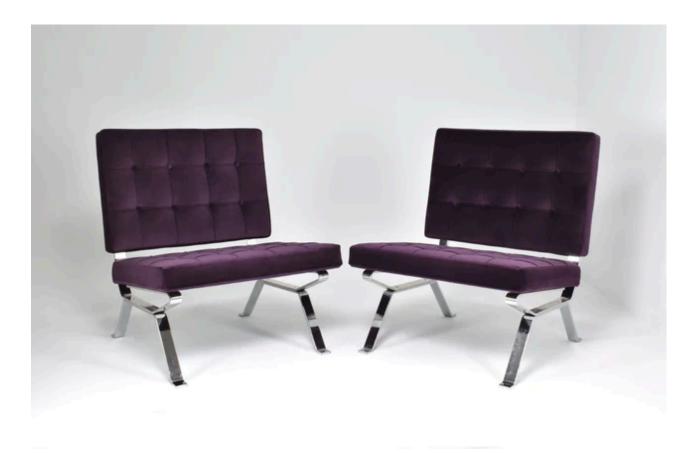

## Pair of Italian Mid-Century Dione Gastone Rinaldi Lounge Chairs, 1950's

#### DESCRIPTION

The Gastone Rinaldi Dione model is a true classic of mid-century design. Created by the renowned Italian designer Gastone Rinaldi, the Dione model was first produced in the 1950s and quickly became a favorite among collectors and design enthusiasts. In addition to its beauty, the Dione model is also incredibly comfortable. The chair's ergonomic design and plush cushioning make it perfect for lounging, reading, or simply relaxing after a long day. The frame of this chair is made of high-quality stainless steel that has been expertly crafted to create a sleek and modern look. The metal has been finished in a way that highlights its clean lines and adds to the overall aesthetic appeal of the chair. The purple velvet upholstery restoration adds a touch of luxury and sophistication, making this chair a standout piece in any room. It is a stunning piece that embodies the best of mid-century design. Its timeless beauty, comfort, and historical significance make it a must-have for any design enthusiast.

#### DIMENSION

H : 31.89", 81 cm W : 26.38", 67 cm D : 25.99", 66 cm Seat Height: 15.75", 40 cm

In excellent condition. Refinished. Reupholstered. We only offer pieces that will last another lifetime.

Reference ID: SEA218