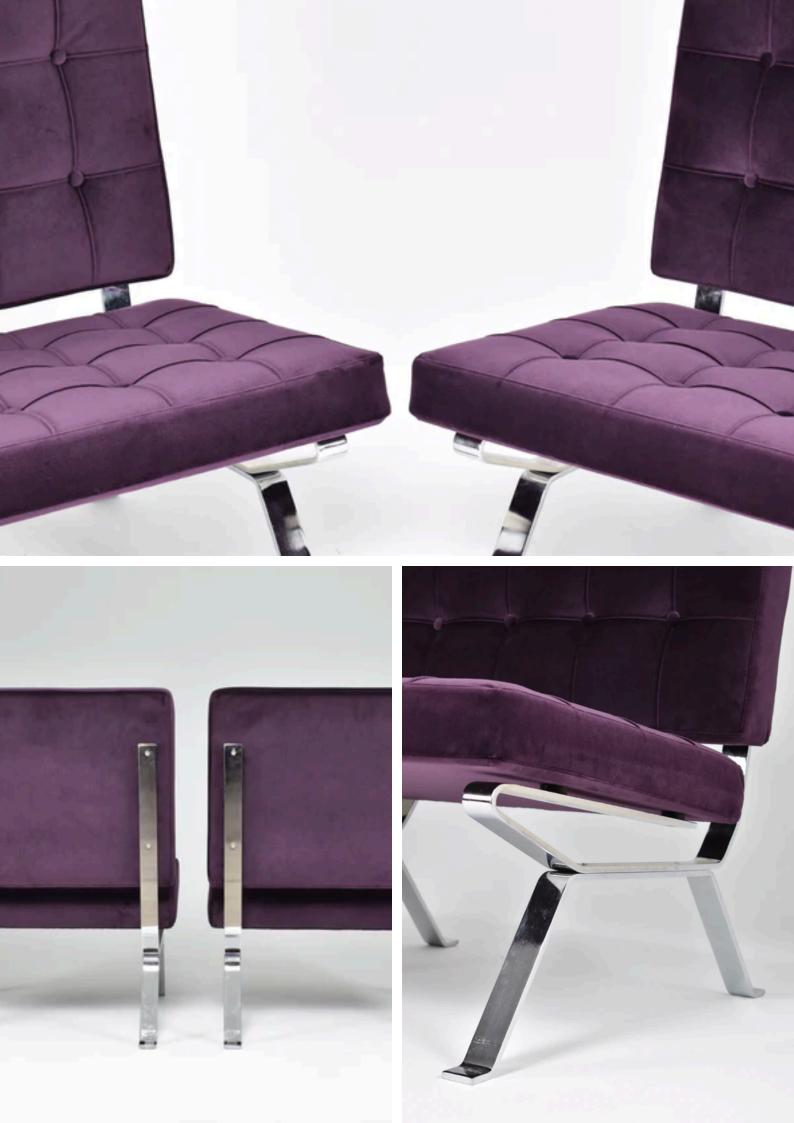

#### DESCRIPTION

The Gastone Rinaldi Dione model is a true classic of mid-century design. Created by the renowned Italian designer Gastone Rinaldi, the Dione model was first produced in the 1950s and quickly became a favorite among collectors and design enthusiasts. In addition to its beauty, the Dione model is also incredibly comfortable. The chair's ergonomic design and plush cushioning make it perfect for lounging, reading, or simply relaxing after a long day. The frame of this chair is made of high-quality stainless steel that has been expertly crafted to create a sleek and modern look. The metal has been finished in a way that highlights its clean lines and adds to the overall aesthetic appeal of the chair. The purple velvet upholstery restoration adds a touch of luxury and sophistication, making this chair a standout piece in any room. It is a stunning piece that embodies the best of mid-century design. Its timeless beauty, comfort, and historical significance make it a must-have for any design enthusiast.

#### DIMENSION

H : 31.89", 81 cm W : 26.38", 67 cm D : 25.99", 66 cm Seat Height: 15.75", 40 cm

In excellent condition. Refinished. Reupholstered. We only offer pieces that will last another lifetime.

Reference ID: SEA218