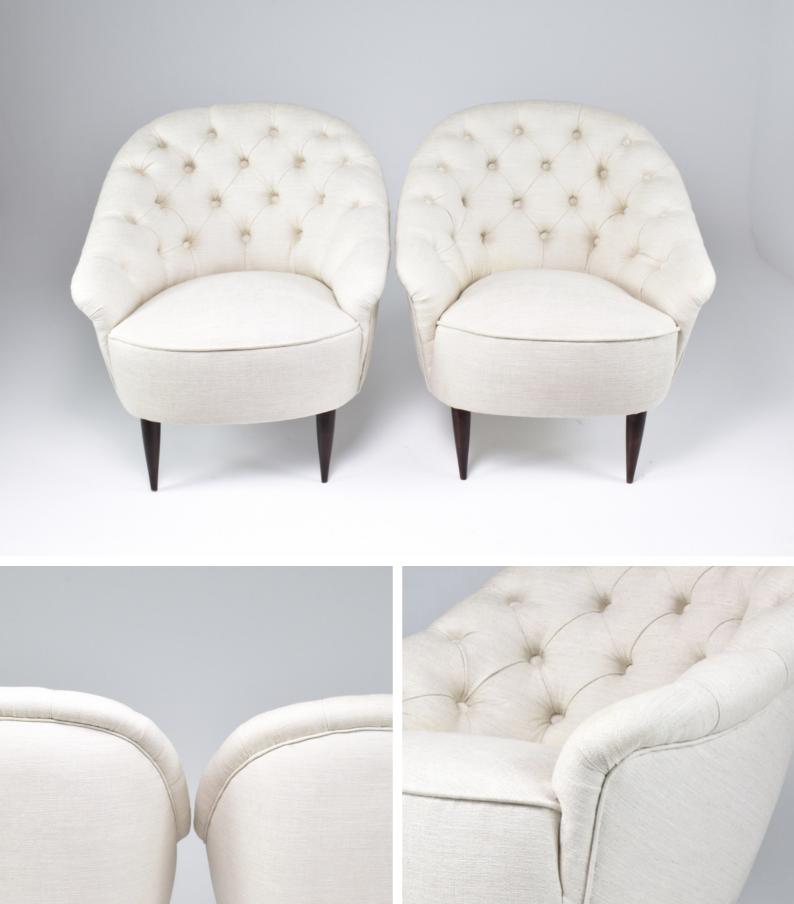

### **DESCRIPTION**

A set of two Italian lounge chairs or armchairs crafted in the 1950s and attributed to the legendary designer Gio Ponti. These carefully quilted and curved armchairs are highlighted by their comfortable depth. Fully restored condition. Italy. 1950's.

#### DIMENSION

H: 31.11", 79 cm W: 26.78", 68 cm D: 30.71", 78 cm

Seat Height: 15.75", 40 cm

Expertly restored. Refinished. Reupholstered. We only offer pieces that will last another lifetime.