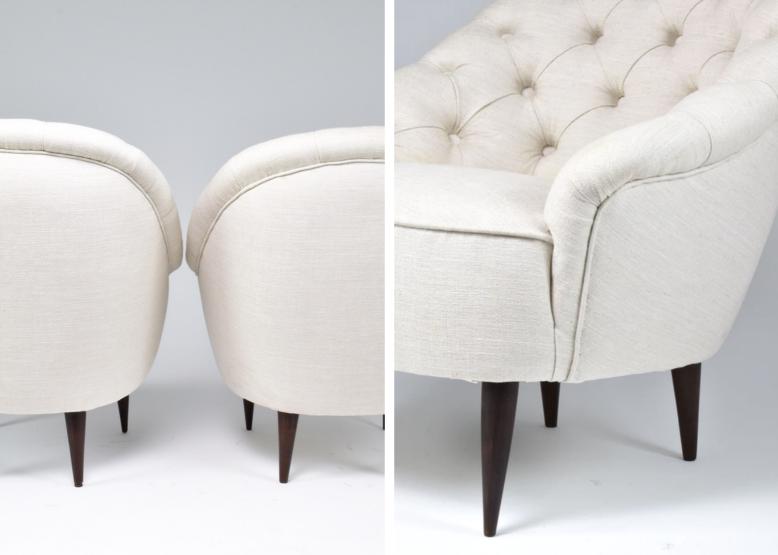

### **DESCRIPTION**

A set of two Italian lounge chairs or armchairs crafted in the 1950s and attributed to the legendary designer Gio Ponti. These carefully quilted and curved armchairs are highlighted by their comfortable depth. Fully restored condition. Italy. 1950's.

#### DIMENSION

H: 31.11", 79 cm W: 26.78", 68 cm D: 30.71", 78 cm

Seat Height: 15.75", 40 cm

Expertly restored. Refinished. Reupholstered. We only offer pieces that will last another lifetime.