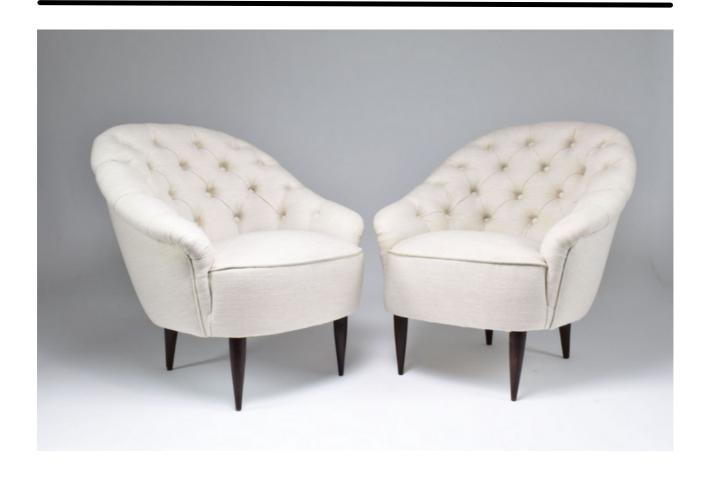

### **DESCRIPTION**

A set of two Italian lounge chairs or armchairs crafted in the 1950s and attributed to the legendary designer Gio Ponti. These carefully quilted and curved armchairs are highlighted by their comfortable depth. Fully restored condition. Italy. 1950's.

#### DIMENSION

H: 31.11", 79 cm W: 26.78", 68 cm D: 30.71", 78 cm

Seat Height: 15.75", 40 cm

Expertly restored. Refinished. Reupholstered. We only offer pieces that will last another lifetime.