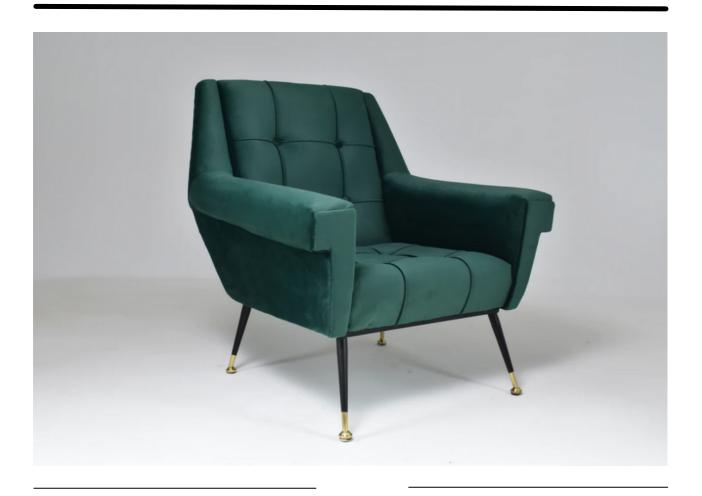

#### DESCRIPTION

SA masterfully restored Italian Mid-Century Modern armchair designed with typical angular seating and slim played and tapered legs with sophisticated brass endings.

Fully reupholstered with new foam padding in a royal green quilted velvet fabric. Italy. Circa 1950's

Materials: Velvet upholstery, steel, brass

1900€

Reference ID: SEA210

#### DIMENSION

H 33 in, 84 cm W 131 in, 80 cm D 29.5 in, 75 cm Seat Height 14.9 in, 38 cm

In excellent condition. Reupholstered. We only offer pieces that will last another lifetime.