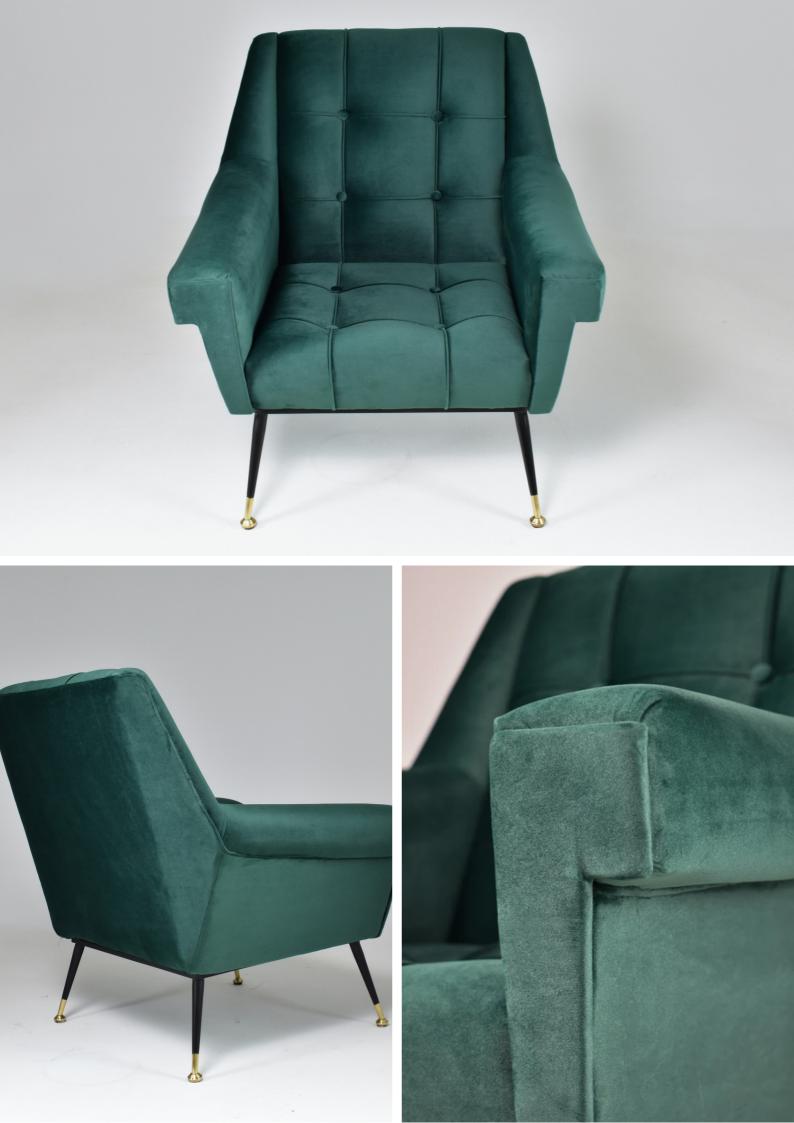

#### DESCRIPTION

SA masterfully restored Italian Mid-Century Modern armchair designed with typical angular seating and slim played and tapered legs with sophisticated brass endings.

Fully reupholstered with new foam padding in a royal green quilted velvet fabric. Italy. Circa 1950's

Materials: Velvet upholstery, steel, brass

1900€

Reference ID: SEA210

#### DIMENSION

H 33 in, 84 cm W 131 in, 80 cm D 29.5 in, 75 cm Seat Height 14.9 in, 38 cm

In excellent condition. Reupholstered. We only offer pieces that will last another lifetime.