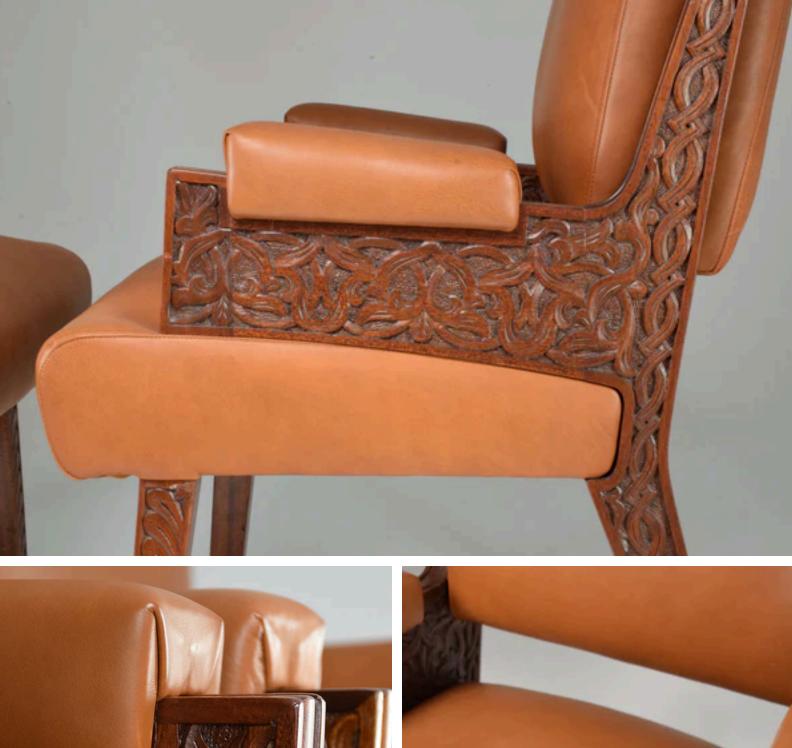

#### **DESCRIPTION**

An exceptional set of two mid-century office or side armchairs that were produced for the Moroccan Royal secretary office in the 1950's. These collectible pieces are highlighted by their art deco design and intricate hand-carved Moorish wooden frame. In fully restored condition with new brown leather upholstery.

Materials : Cedar, Leather

Reference ID: SEA199