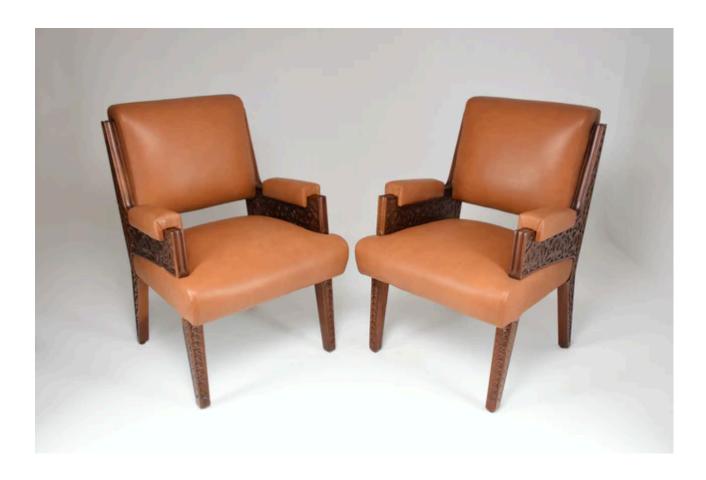

### 1950's Pair of Art Deco Style Sculpted Armchairs

#### **DESCRIPTION**

An exceptional set of two mid-century office or side armchairs that were produced for the Moroccan Royal secretary office in the 1950's. These collectible pieces are highlighted by their art deco design and intricate hand-carved Moorish wooden frame. In fully restored condition with new brown leather upholstery.

Materials : Cedar, Leather

Reference ID: SEA199

#### **DIMENSION**

H: 35.83", 91 cm W: 24.02", 61 cm D: 26.38", 67 cm

Seat Height: 18.12", 46 cm

In excellent restored condition. Refinished. We only offer pieces that will last another lifetime.