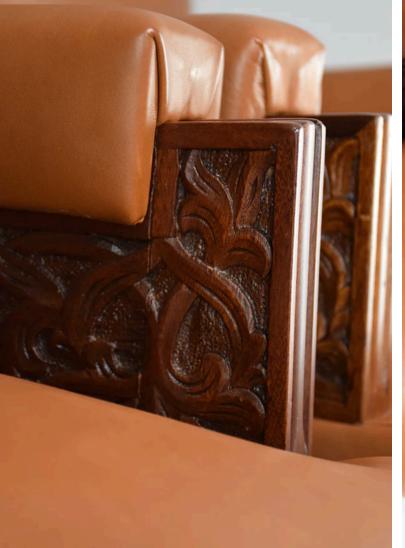

#### **DESCRIPTION**

An exceptional set of two mid-century office or side armchairs that were produced for the Moroccan Royal secretary office in the 1950's. These collectible pieces are highlighted by their art deco design and intricate hand-carved Moorish wooden frame. In fully restored condition with new brown leather upholstery.