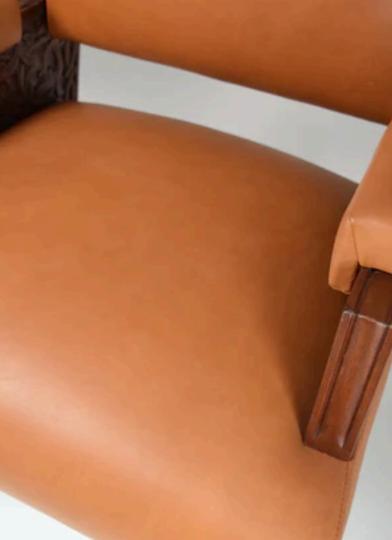

#### **DESCRIPTION**

An exceptional set of two mid-century office or side armchairs that were produced for the Moroccan Royal secretary office in the 1950's. These collectible pieces are highlighted by their art deco design and intricate hand-carved Moorish wooden frame. In fully restored condition with new brown leather upholstery.