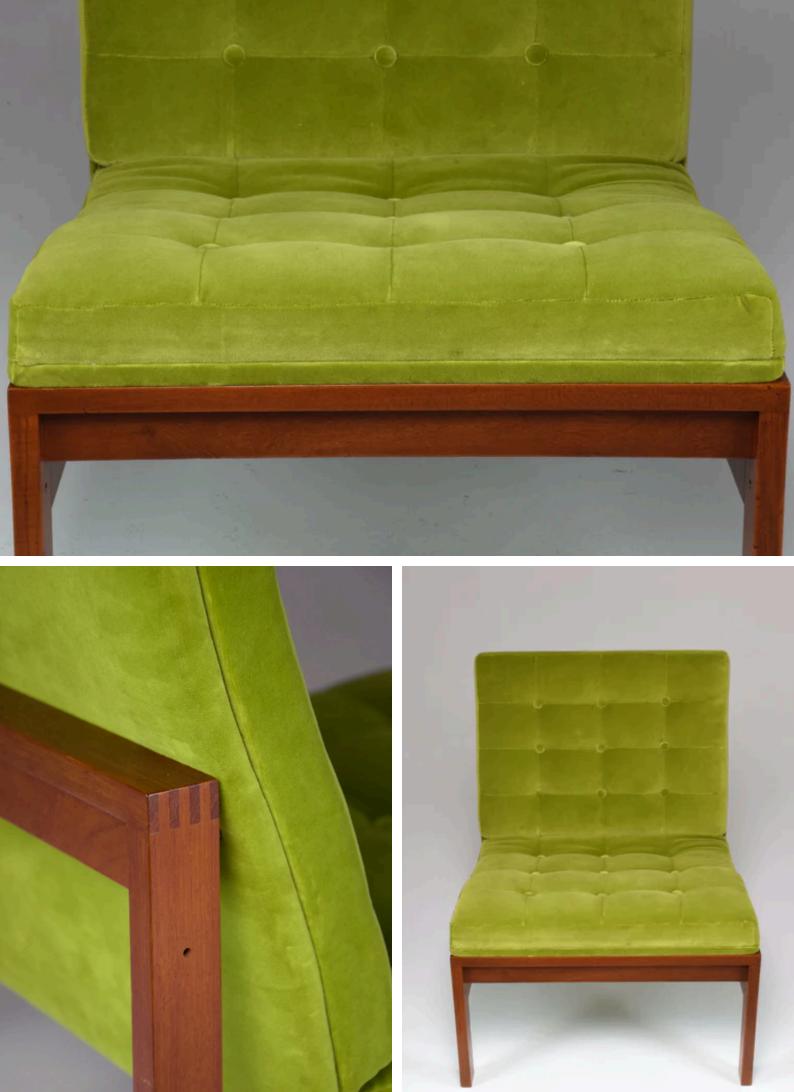

#### **DESCRIPTION**

A Mid-Century Modern Danish collectible cool low lounge chair designed Ole Gjerløv-Knudsen for France & Søn. The sleek teak frame and upholstery are impeccably restored by our atelier in a beautiful lime green velvet with new foam padding.

Materials: Teak, Upholstery

Reference ID: SEA179

#### **DIMENSION**

H: 28.35", 72 cm W: 22.84", 58 cm D: 27.56", 70 cm

Seat Height: 14.97", 38 cm

Reupholstered. Refinished. Wear consistent with age and use. We only offer high-quality pieces that will last another lifetime.