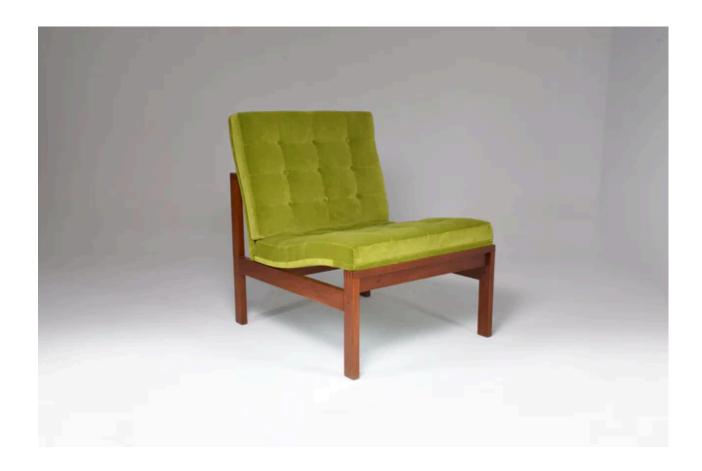

#### **DESCRIPTION**

A Mid-Century Modern Danish collectible cool low lounge chair designed Ole Gjerløv-Knudsen for France & Søn. The sleek teak frame and upholstery are impeccably restored by our atelier in a beautiful lime green velvet with new foam padding.

Materials: Teak, Upholstery

Reference ID: SEA179

#### **DIMENSION**

H: 28.35", 72 cm W: 22.84", 58 cm D: 27.56", 70 cm

Seat Height: 14.97", 38 cm

Reupholstered. Refinished. Wear consistent with age and use. We only offer high-quality pieces that will last another lifetime.