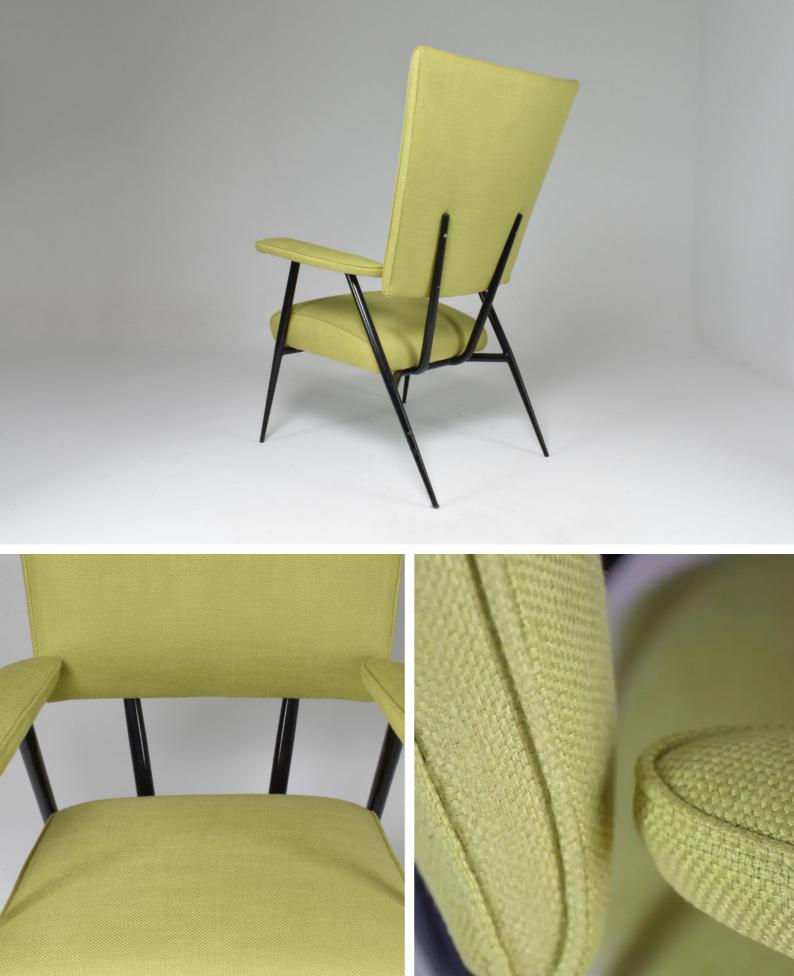

#### **DESCRIPTION**

Beautiful French collectible mid-century lounge chair or armchair in a tubular black re-lacquered steel frame and light green upholstery. In fully restored condition. France, circa 1950's.

Materials: Steel, Upholstery

Reference ID: SEA157

#### **DIMENSION**

H: 40.16", 102 cm W: 26.19", 66.5 cm D: 29.14", 74 cm

D . 27.14 , 74 CIII

Seat Height: 17.33", 44 cm

In excellent condition. Refinished. Reupholstered. We only offer pieces that will last another lifetime.