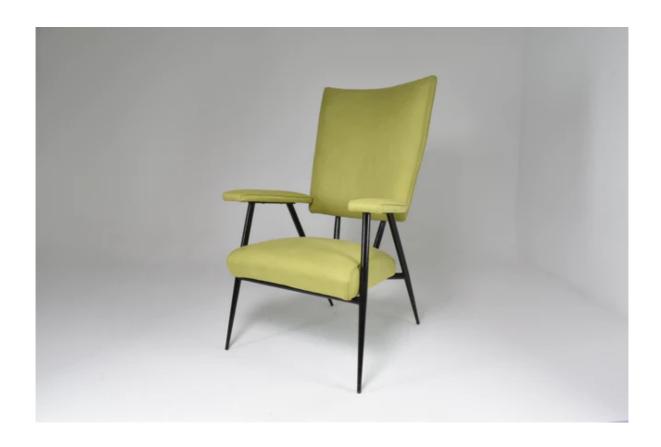

#### **DESCRIPTION**

Beautiful French collectible mid-century lounge chair or armchair in a tubular black re-lacquered steel frame and light green upholstery. In fully restored condition. France, circa 1950's.

Materials: Steel, Upholstery

Reference ID: SEA157

#### **DIMENSION**

H: 40.16", 102 cm W: 26.19", 66.5 cm D: 29.14", 74 cm

D . 27.14 , 74 CIII

Seat Height: 17.33", 44 cm

In excellent condition. Refinished. Reupholstered. We only offer pieces that will last another lifetime.