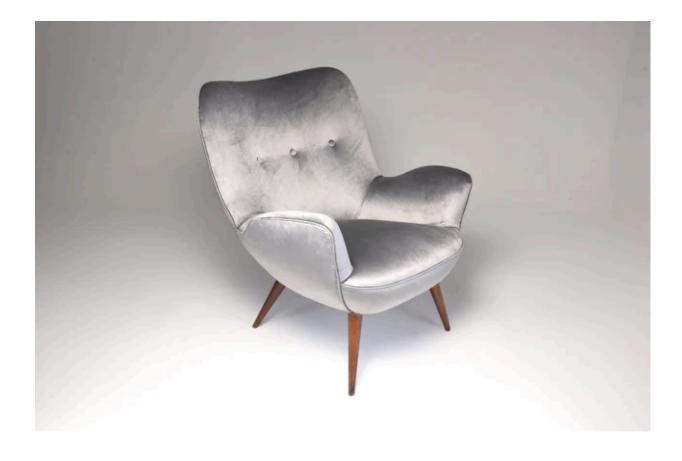

## 1940s Midcentury Franco Buzzi Grey Velvet Armchair

#### DESCRIPTION

A beautiful midcentury velvet armchair by iconic Italian designer Franco Buzzi from the 1940s. This unique piece is covered in Lelievre Paris bright grey velvet fabric, with elegant wooden feet, in fully restored condition and entirely upholstered.

#### DIMENSION

H : 32.09" , 81.5 cm W : 29.14", 74 cm D : 29.93" , 76 cm

In excellent condition. Reupholstered. We only offer pieces that will last another lifetime.