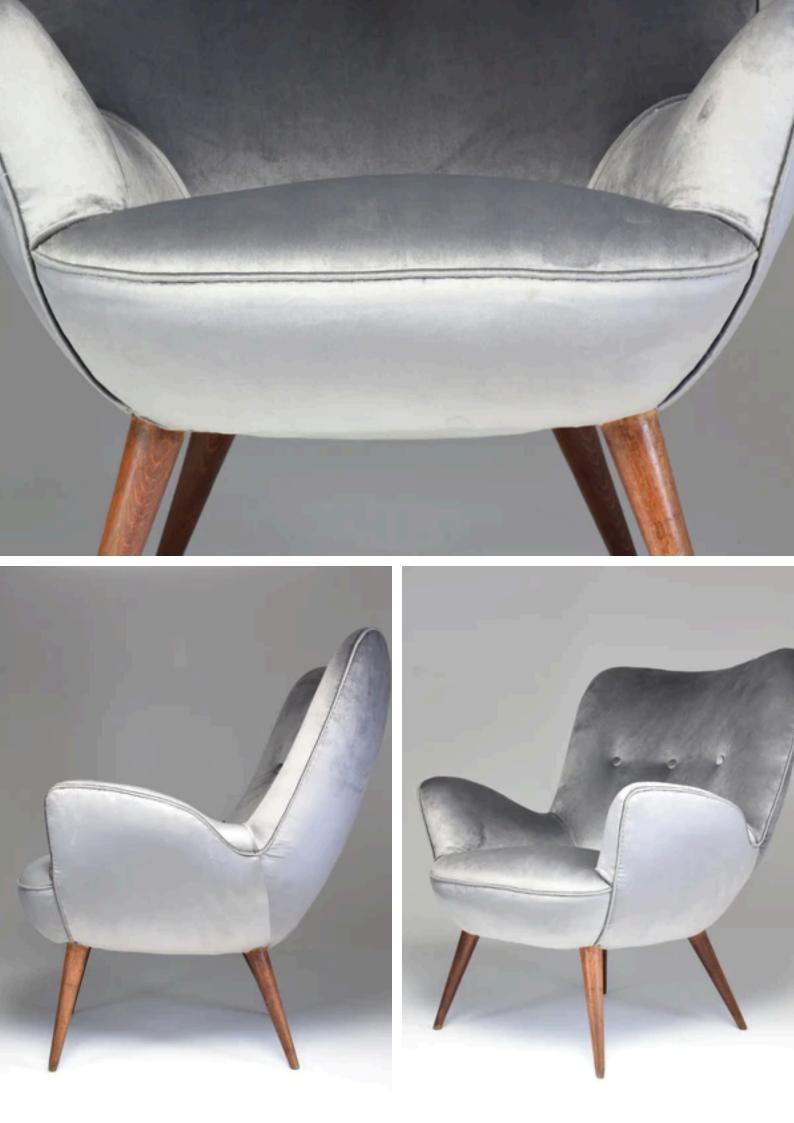

## 1940s Midcentury Franco Buzzi Grey Velvet Armchair

#### DESCRIPTION

A beautiful midcentury velvet armchair by iconic Italian designer Franco Buzzi from the 1940s. This unique piece is covered in Lelievre Paris bright grey velvet fabric, with elegant wooden feet, in fully restored condition and entirely upholstered.

#### DIMENSION

H : 32.09" , 81.5 cm W : 29.14", 74 cm D : 29.93" , 76 cm

In excellent condition. Reupholstered. We only offer pieces that will last another lifetime.