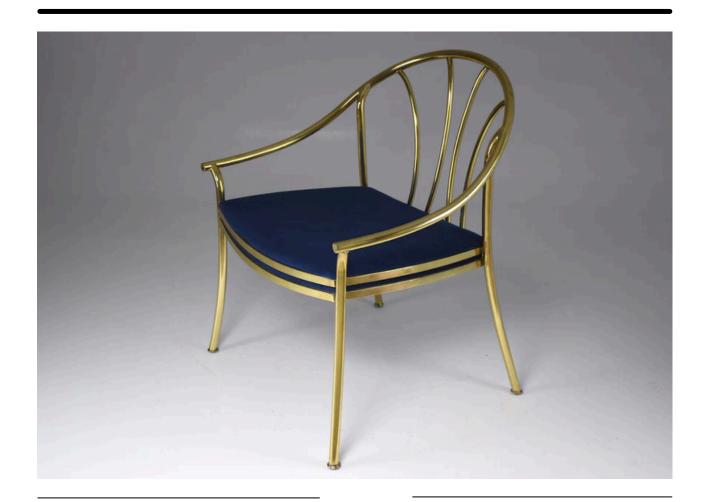

#### **DESCRIPTION**

A beautifully crafted 20th century Italian vintage armchair composed of polished solid brass and designed with a curve rounded backrest, panels and splayed legs. We have fully restored the chair through new polishing and blue coloured velvet cushion seat. Italy. Circa 1970-1980's.

Materials: Polished brass, Velvet

Reference ID: SEA102

#### **DIMENSION**

H: 31.7", 80.5 cm W: 26.19", 66.5 cm D: 20.28", 51.5 cm Seat Height: 16.93", 43 cm

In excellent condition. Refinished. Reupholstered. We only offer pieces that will last another lifetime.