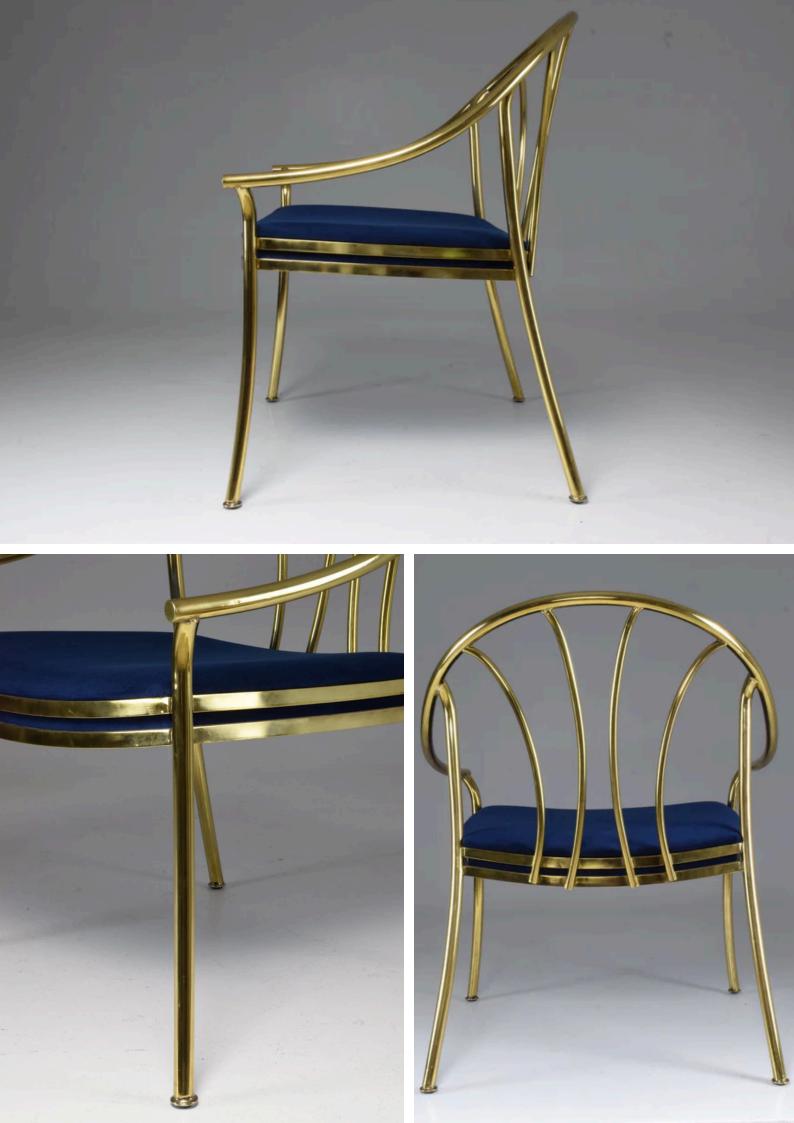

#### **DESCRIPTION**

A beautifully crafted 20th century Italian vintage armchair composed of polished solid brass and designed with a curve rounded backrest, panels and splayed legs. We have fully restored the chair through new polishing and blue coloured velvet cushion seat. Italy. Circa 1970-1980's.

Materials: Polished brass, Velvet

Reference ID: SEA102

#### **DIMENSION**

H: 31.7", 80.5 cm W: 26.19", 66.5 cm D: 20.28", 51.5 cm Seat Height: 16.93", 43 cm

In excellent condition. Refinished. Reupholstered. We only offer pieces that will last another lifetime.