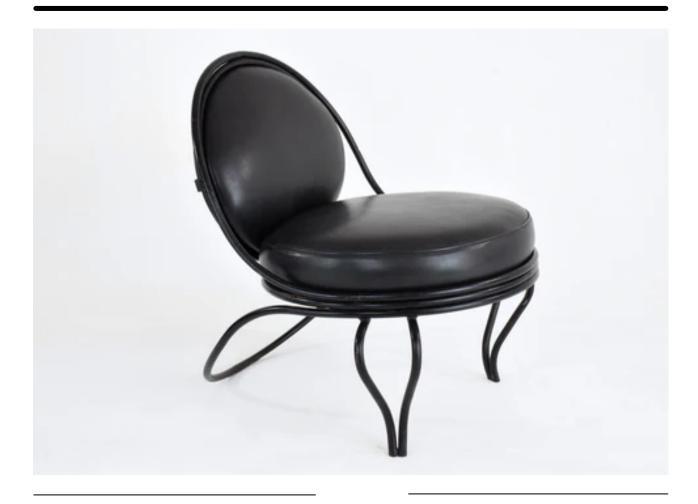

## Rare Copacabana Chair by Mathieu Mategot, France, 1950's

#### DESCRIPTION

Rare French Mathieu Mategot Copacabana original edition chair with curved tubular steel legs and structure. Fully restored with Italian leather seat, backrest and lacquer.

Materials: Leather, Steel, Lacquered

#### DIMENSION

H : 31.5", 80 cm W : 25.6", 65 cm D : 22.84", 58 cm Seat Height: 17.72", 45 cm

Fully restored with cushion seat and re-lacquered. We only offer pieces that will last another lifetime.