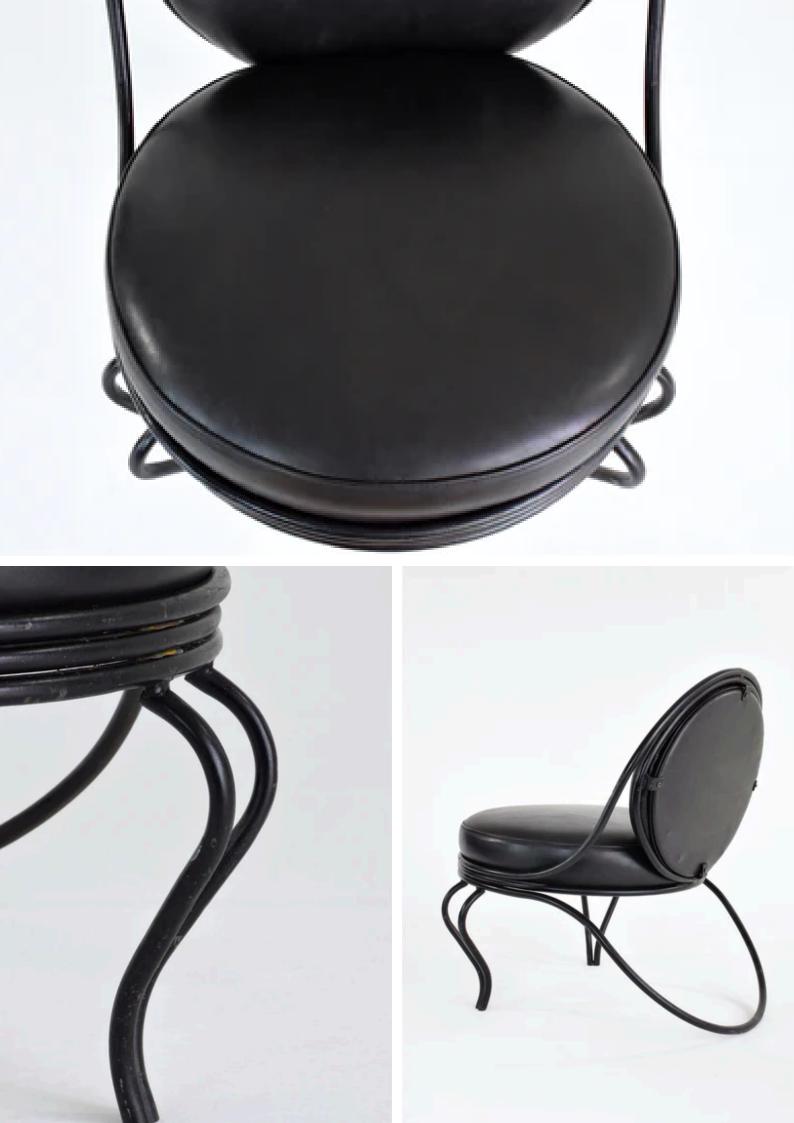

## Rare Copacabana Chair by Mathieu Mategot, France, 1950's

#### DESCRIPTION

Rare French Mathieu Mategot Copacabana original edition chair with curved tubular steel legs and structure. Fully restored with Italian leather seat, backrest and lacquer.

Materials: Leather, Steel, Lacquered

#### DIMENSION

H : 31.5", 80 cm W : 25.6", 65 cm D : 22.84", 58 cm Seat Height: 17.72", 45 cm

Fully restored with cushion seat and re-lacquered. We only offer pieces that will last another lifetime.