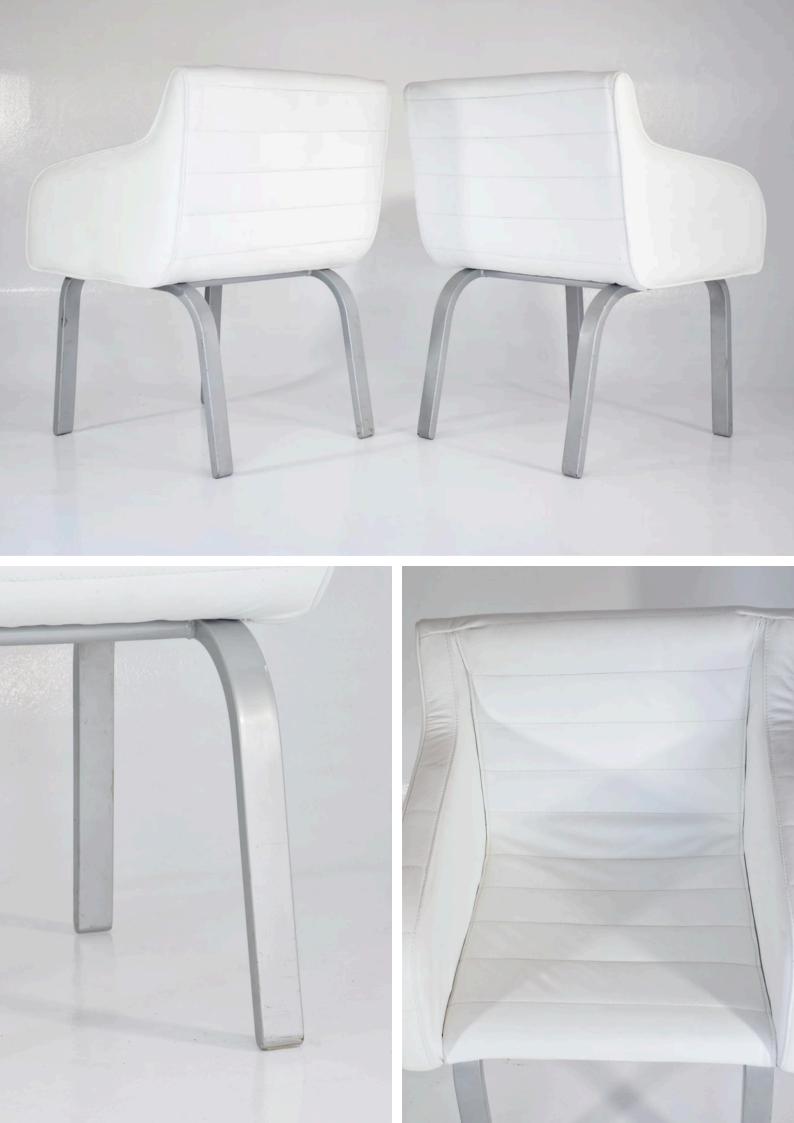

#### DESCRIPTION

AA rare pair of armchairs designed by French architect Christian Biecher for an elite Parisian restaurant named le Korova in 1999. These were edited by Italian notable furniture maker Poltrona Frau. They have recently been expertly reupholstered by our artisans considering the difficult seam work of the design. The legs are in good condition and have been left untouched in order to preserve their vintage identity, France, circa 1999.

Materials : Aluminium, Leather

Reference ID: SEA002

#### DIMENSION

H : 29.93", 76 cm W : 20.48", 52 cm D : 22.45", 57 cm Seat Height: 16.15", 41 cm

In excellent restored condition. Wear: Marks of wear to the base consistent with age. We only offer pieces that will last another lifetime.