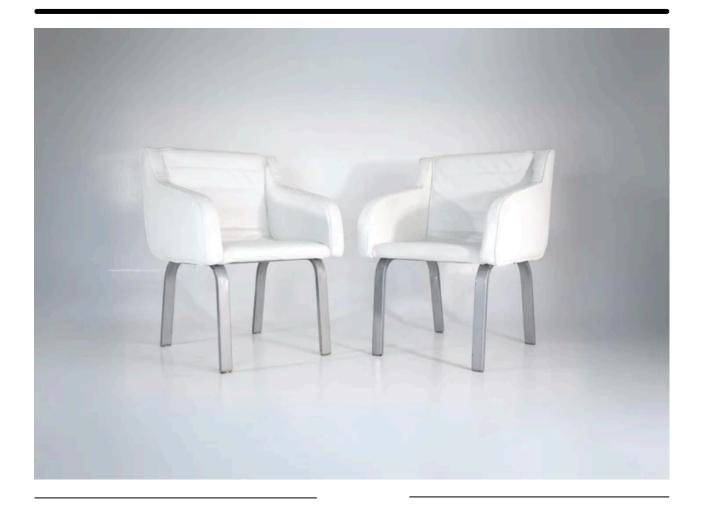

#### DESCRIPTION

AA rare pair of armchairs designed by French architect Christian Biecher for an elite Parisian restaurant named le Korova in 1999. These were edited by Italian notable furniture maker Poltrona Frau. They have recently been expertly reupholstered by our artisans considering the difficult seam work of the design. The legs are in good condition and have been left untouched in order to preserve their vintage identity, France, circa 1999.

Materials : Aluminium, Leather

Reference ID: SEA002

#### DIMENSION

H : 29.93", 76 cm W : 20.48", 52 cm D : 22.45", 57 cm Seat Height: 16.15", 41 cm

In excellent restored condition. Wear: Marks of wear to the base consistent with age. We only offer pieces that will last another lifetime.