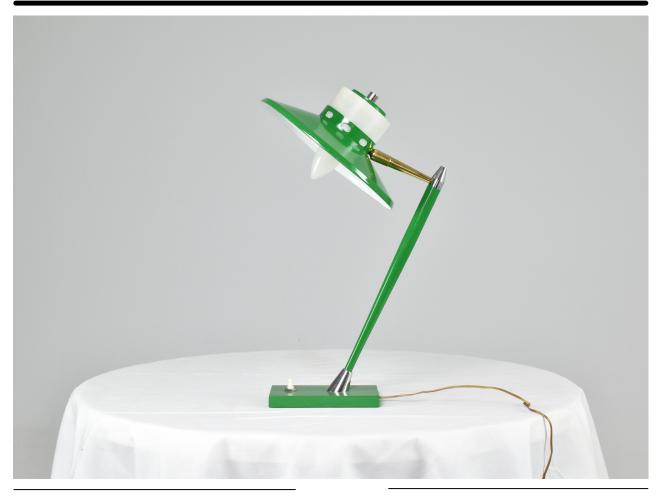

#### DESCRIPTION

Stylish bright green Italian mid-century modern desk or table lamp by Stilux with adjustable shade and push type button at the base. This superb design is highlighted by brass and silver metallic details. Italy. 1950s

#### DIMENSION

H : 16.15" , 41 cm W : 10.24", 26 cm D : 10.24" , 26 cm

In excellent vintage condition. Professionally wired. Refinished. We only offer pieces that will last another lifetime.