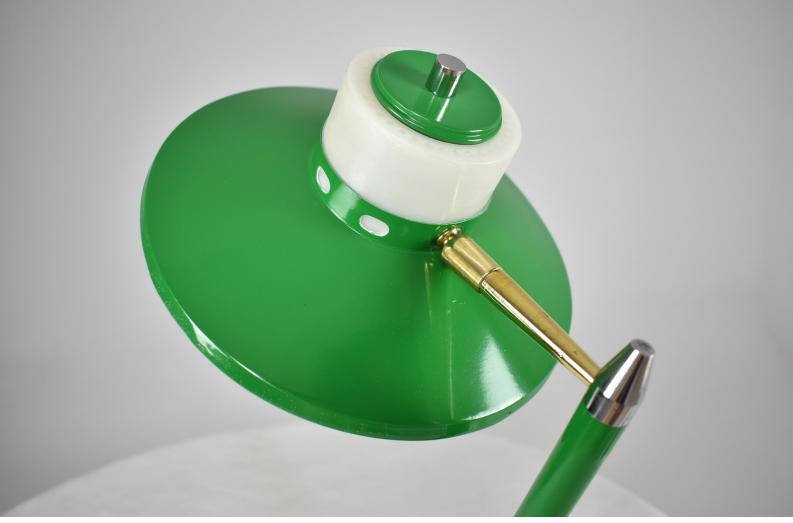

#### DESCRIPTION

Stylish bright green Italian mid-century modern desk or table lamp by Stilux with adjustable shade and push type button at the base. This superb design is highlighted by brass and silver metallic details. Italy. 1950s