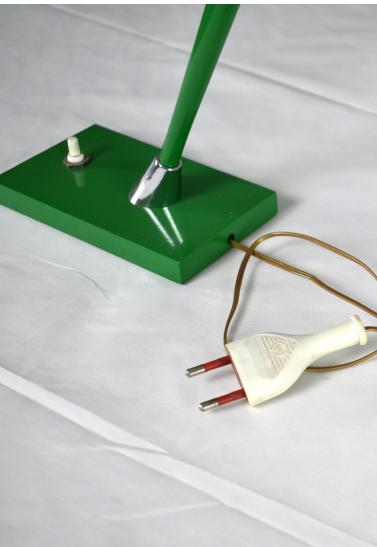

The wire is new, plug is of origin.

E27 and E26 standards are interchangeable, meaning a European E27 base will fit in a US E26 socket. If you live in the US, a simple adapter will do.

Materials : Brass, Metal