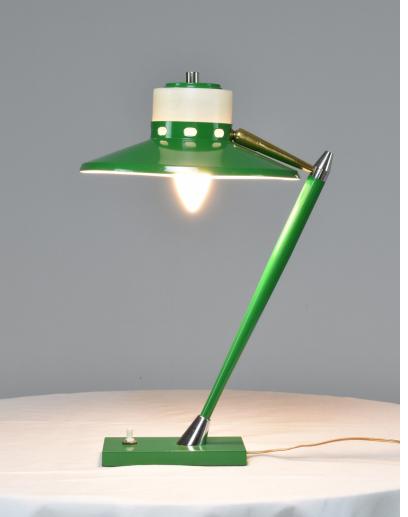

#### DESCRIPTION

Stylish bright green Italian mid-century modern desk or table lamp by Stilux with adjustable shade and push type button at the base. This superb design is highlighted by brass and silver metallic details. Italy. 1950s