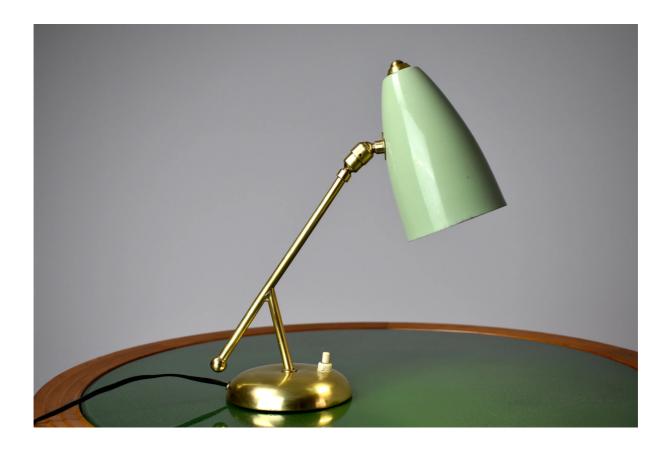

#### DESCRIPTION

A beautiful Italian Mid-Century Modern vintage desk lamp with cone shade and double articulating solid polished brass structure. In rare original mint green color. Italy. Circa 1950's Professionally re-wired. European electrical system works in the USA with an adapter.

#### DIMENSION

H: 11.62" , 29.5 cm D: 12.6" , 32 cm

In excellent condition, expertly re-wired to the highest standard and tested Fits Bulbs E26 / E27. We only offer pieces that will last another lifetime.