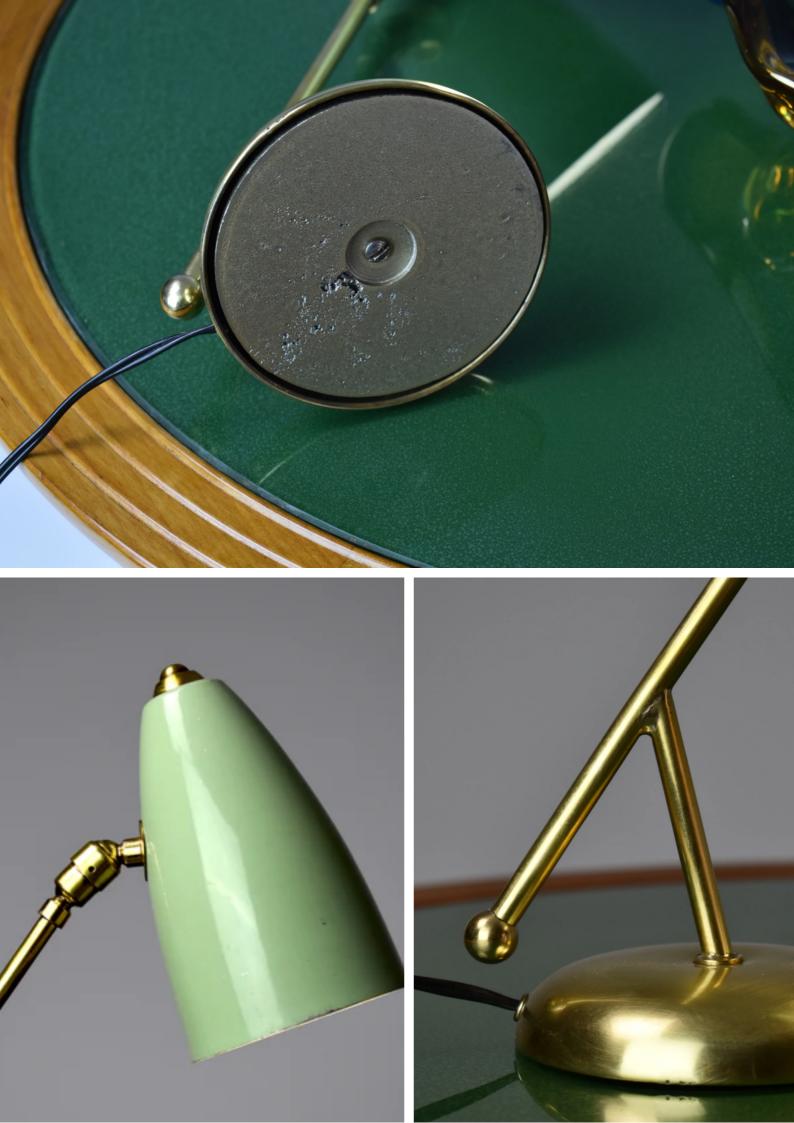

#### DESCRIPTION

A beautiful Italian Mid-Century Modern vintage desk lamp with cone shade and double articulating solid polished brass structure. In rare original mint green color. Italy. Circa 1950's Professionally re-wired. European electrical system works in the USA with an adapter.

#### DIMENSION

H: 11.62" , 29.5 cm D: 12.6" , 32 cm

In excellent condition, expertly re-wired to the highest standard and tested Fits Bulbs E26 / E27. We only offer pieces that will last another lifetime.