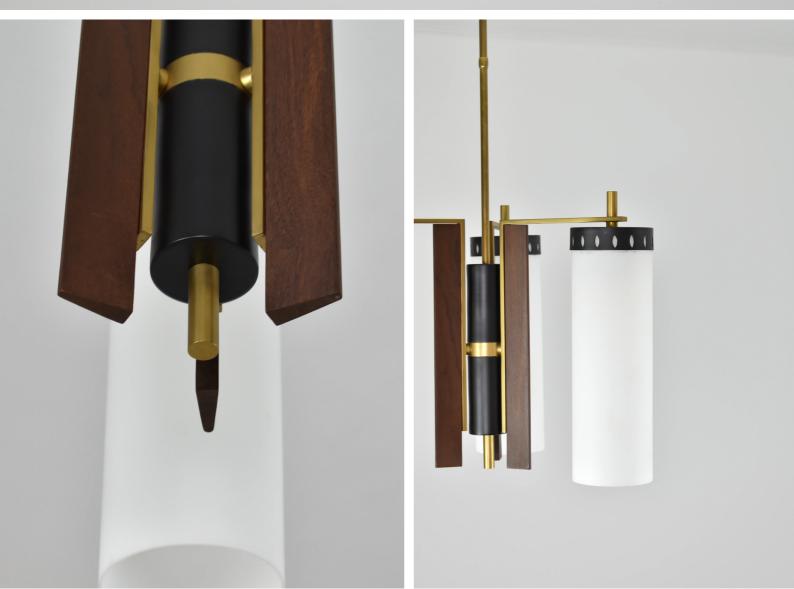

### DESCRIPTION

A beautiful 1960s Italian three-light pendant composed of long milk glass circular structures attached with black steel perforated sheets. The sophisticated structure is designed of brass, wooden panels and steel.

The warmth of wood, the sophistication of brass, and the timelessness of black contribute to a visually appealing composition. The three glass shades, arranged in a likely balanced manner, create an elegant aesthetic. The brass elements catch and reflect light, adding a subtle visual interest. Glass shades allow for a soft diffusion of light, creating a warm and inviting ambience.