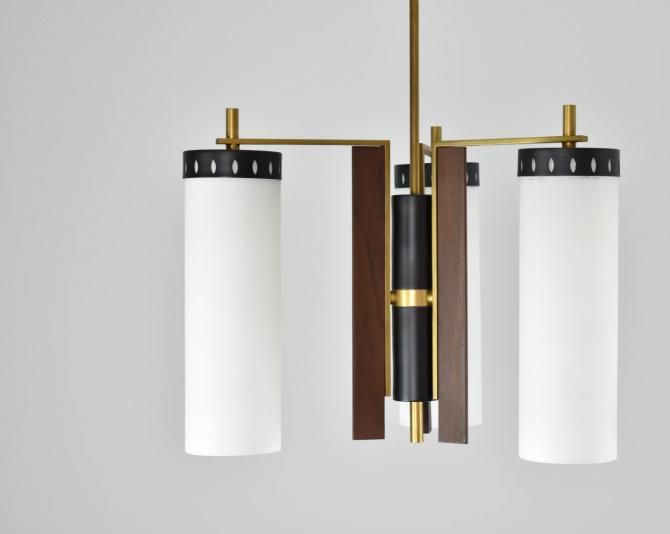

### DESCRIPTION

A beautiful 1960s Italian three-light pendant composed of long milk glass circular structures attached with black steel perforated sheets. The sophisticated structure is designed of brass, wooden panels and steel.

The warmth of wood, the sophistication of brass, and the timelessness of black contribute to a visually appealing composition. The three glass shades, arranged in a likely balanced manner, create an elegant aesthetic. The brass elements catch and reflect light, adding a subtle visual interest. Glass shades allow for a soft diffusion of light, creating a warm and inviting ambience.

Materials: Brass, Glass, Steel, Wood

800 €

Reference ID: LI324