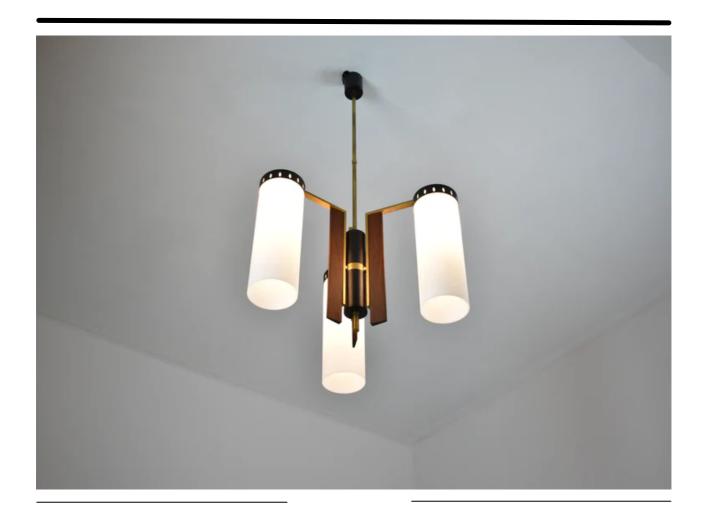

### DESCRIPTION

A beautiful 1960s Italian three-light pendant composed of long milk glass circular structures attached with black steel perforated sheets. The sophisticated structure is designed of brass, wooden panels and steel.

The warmth of wood, the sophistication of brass, and the timelessness of black contribute to a visually appealing composition. The three glass shades, arranged in a likely balanced manner, create an elegant aesthetic. The brass elements catch and reflect light, adding a subtle visual interest. Glass shades allow for a soft diffusion of light, creating a warm and inviting ambience.

Materials: Brass, Glass, Steel, Wood

800 €

Reference ID: LI324

#### DIMENSION

H: 88 cm (34.65 in) D: 45 cm (17.72 in)

Refinished. We only offer pieces that will last another lifetime.