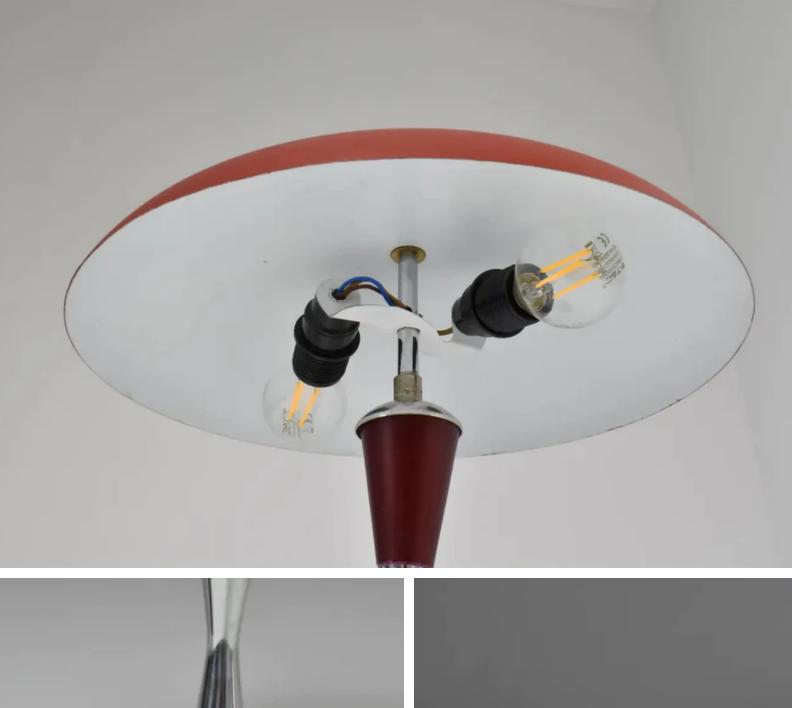

#### DESCRIPTION

A funky pair of Italian 1960s table lamps designed with a black shade and base and a dark red stem. These accent lights are composed of aluminium and have two light bulb sockets and pretty gold brass accents.

Professionally re-wired with the highest standards and universally compatible. E27 and E26 standards are interchangeable, meaning a European E27 base will fit in a US E26 socket.

European electrical system works in the USA with an adapter.