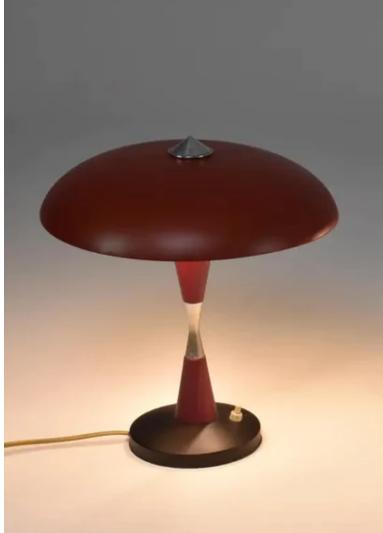

#### DESCRIPTION

A funky pair of Italian 1960s table lamps designed with a black shade and base and a dark red stem. These accent lights are composed of aluminium and have two light bulb sockets and pretty gold brass accents.

#### **DIMENSION**

H: 13.39", 34 cm D: 11.82", 30 cm

In excellent refinished condition, expertly rewired to the highest standard and tested Fits Bulbs E26 / E27. We only offer pieces that will last another lifetime.