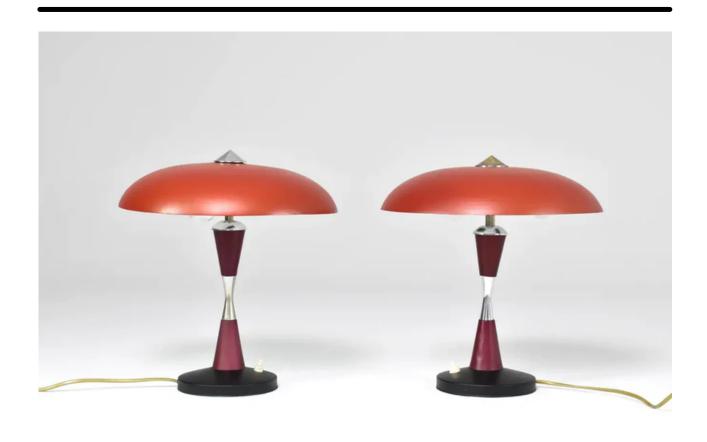

## Italian Red Aluminum Table Lamps, Set of Two, 1960s

#### DESCRIPTION

A funky pair of Italian 1960s table lamps designed with a black shade and base and a dark red stem. These accent lights are composed of aluminium and have two light bulb sockets and pretty gold brass accents.

#### **DIMENSION**

H: 13.39", 34 cm D: 11.82", 30 cm

In excellent refinished condition, expertly rewired to the highest standard and tested Fits Bulbs E26 / E27. We only offer pieces that will last another lifetime.