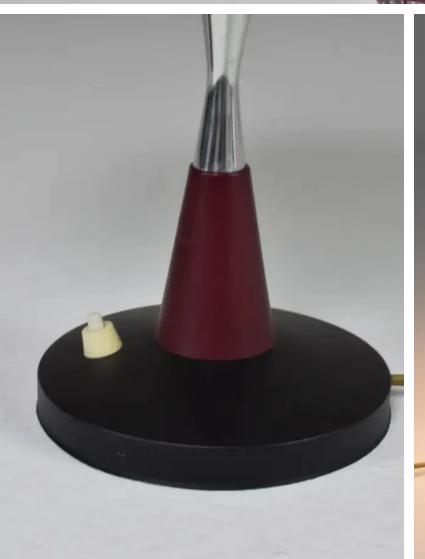

#### DESCRIPTION

A funky pair of Italian 1960s table lamps designed with a black shade and base and a dark red stem. These accent lights are composed of aluminium and have two light bulb sockets and pretty gold brass accents.

#### **DIMENSION**

H: 13.39", 34 cm D: 11.82", 30 cm

In excellent refinished condition, expertly rewired to the highest standard and tested Fits Bulbs E26 / E27. We only offer pieces that will last another lifetime.