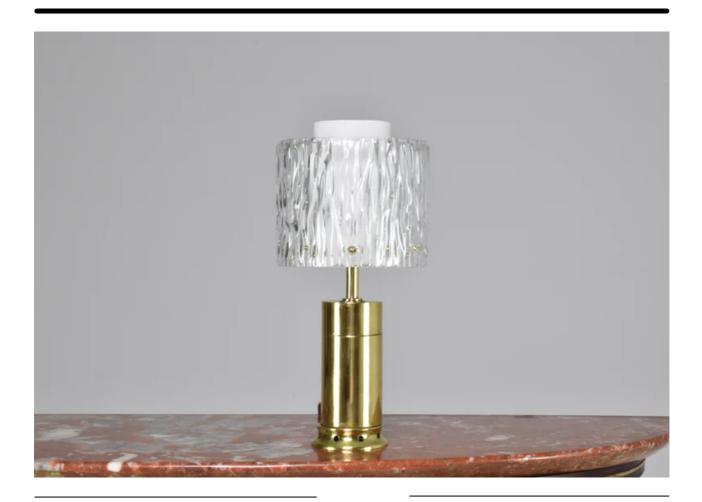

#### DESCRIPTION

A beautiful funky Italian table lamp from the 1970s designed with a sleek brass base and a double cylinder-shaped shade. The inside shade is taller and in milk glass, and the outside glass shade is in beautiful textured glass. A sophisticated brass detail fixes both shades together.

#### DIMENSION

H : 9.45" , 24 cm D : 4.73 " , 12 cm

In excellent condition. Rewired. We only offer pieces that will last another lifetime.