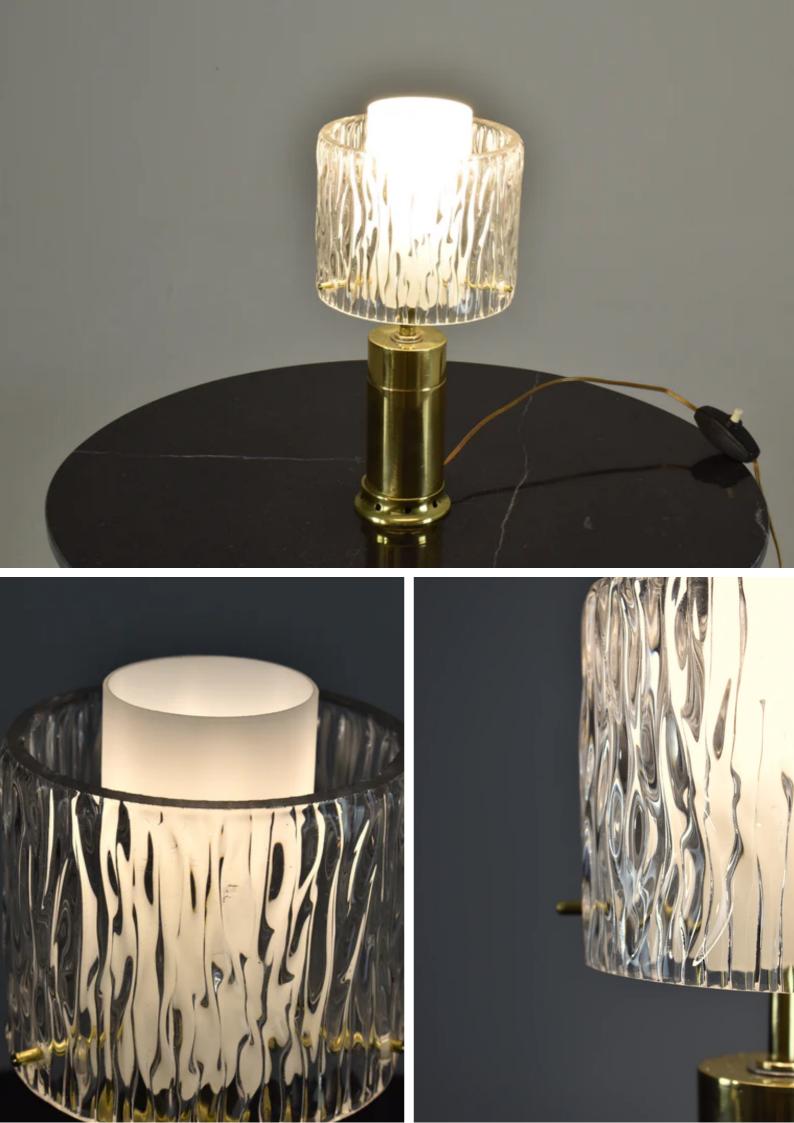

#### DESCRIPTION

A beautiful funky Italian table lamp from the 1970s designed with a sleek brass base and a double cylinder-shaped shade. The inside shade is taller and in milk glass, and the outside glass shade is in beautiful textured glass. A sophisticated brass detail fixes both shades together.

Technical details

Fully restored and re-polished This piece is professionally rewired with the highest standards and is universally compatible. The plug is the original but the wire is new. European electrical system works in the USA with an adapter. Bulb type: E14