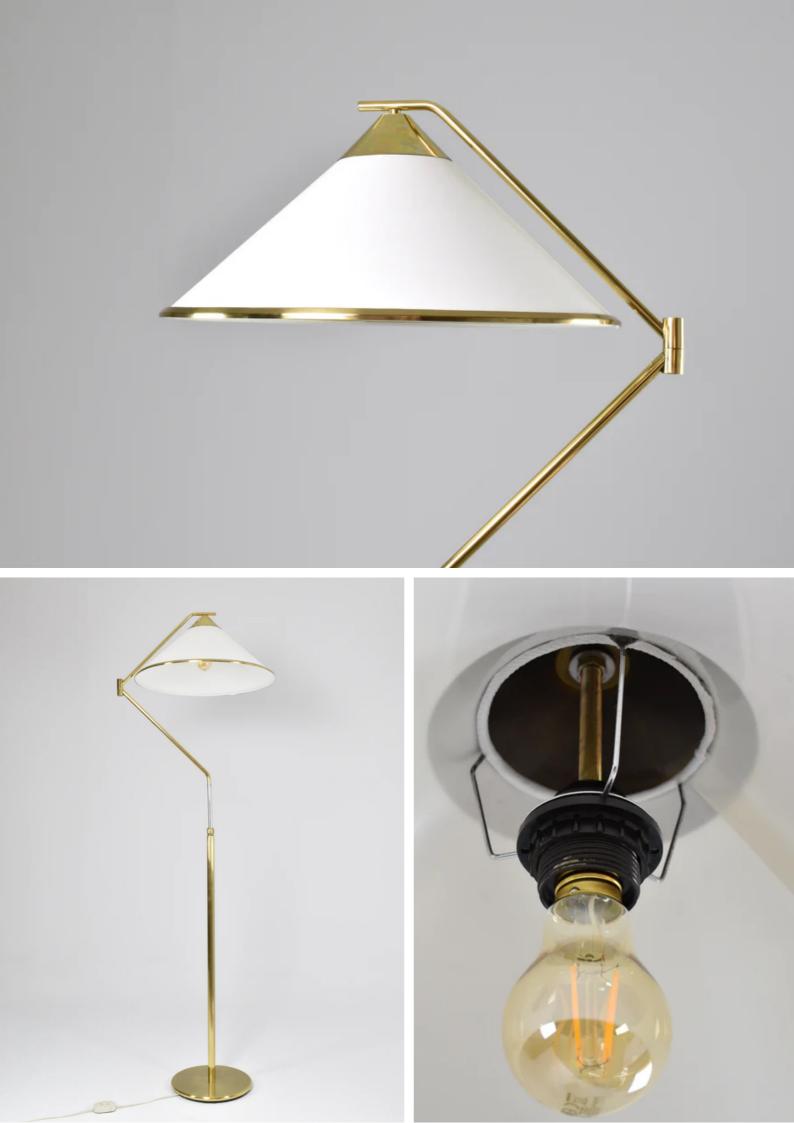

## SPIRIT GALLERY

1940's Italian brass floor lamp by Arredoluce Monza

## **DESCRIPTION**

A meticulously restored elegantly crafted brass Italian floor lamp by Arredoluce Monza from the 1940s was restored with a new fabric shade identical to the original. The wiring is original and professionally checked.

Bulb: E27 and E26 standards are interchangeable, meaning a European E27 base will fit in a US E26 socket. If you live in the US, a simple adapter will do.

Materials: Brass, Fabric

1800€

Reference ID: LI302

## **DIMENSION**

H: 74.81", 190 cm D: 24.41", 62 cm

In excellent restored condition. Refinished, new lampshade. We only offer pieces that will last another lifetime.