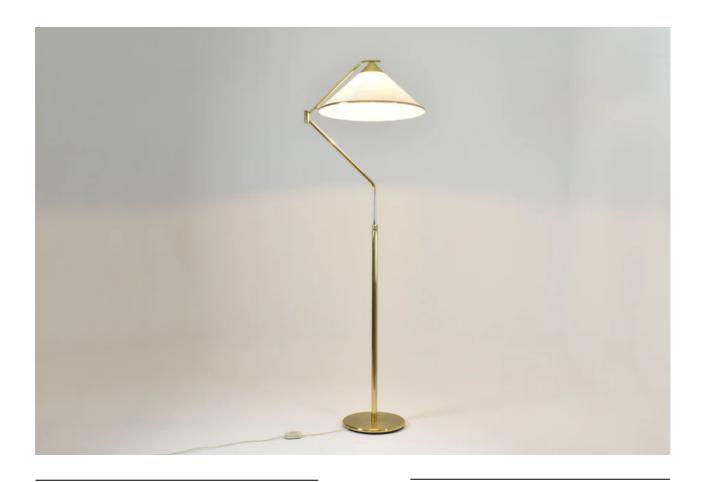

## SPIRIT GALLERY

1940's Italian brass floor lamp by Arredoluce Monza

## **DESCRIPTION**

A meticulously restored elegantly crafted brass Italian floor lamp by Arredoluce Monza from the 1940s was restored with a new fabric shade identical to the original. The wiring is original and professionally checked.

## **DIMENSION**

H: 74.81", 190 cm D: 24.41", 62 cm

In excellent restored condition. Refinished, new lampshade. We only offer pieces that will last another lifetime.