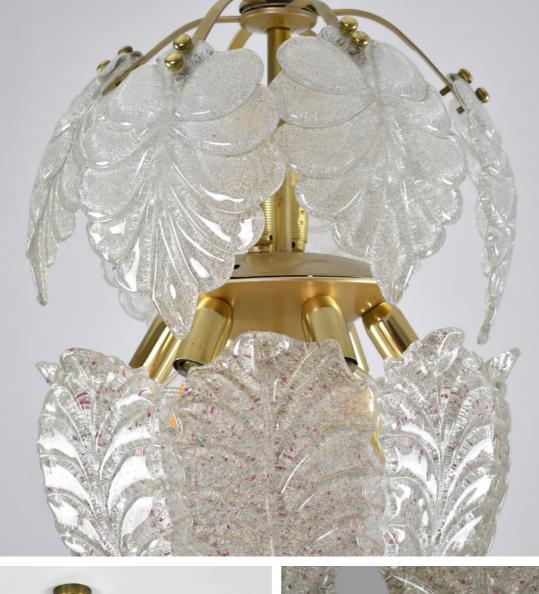

## **DESCRIPTION**

An Italian Murano and Brass Pendant from the 1970s, that showcases the finest craftsmanship and design techniques of the time. The pendant features an impeccable blend of brass and Murano glass, both cut and polished to perfection to resemble 8 sculpted glass leaves curved to form an egg shape. The Murano glass is highlighted by its textured pink flecks. The pendant is a testament to the rich cultural heritage of the Italian Murano glass-making industry and represents the artistic and design prowess of the 1970s. Overall, the Italian Murano and Brass Pendant from the 1970s by Barovier Toso is an exquisite piece of jewelry and a collector's item that showcases the best of Italian design and craftsmanship.