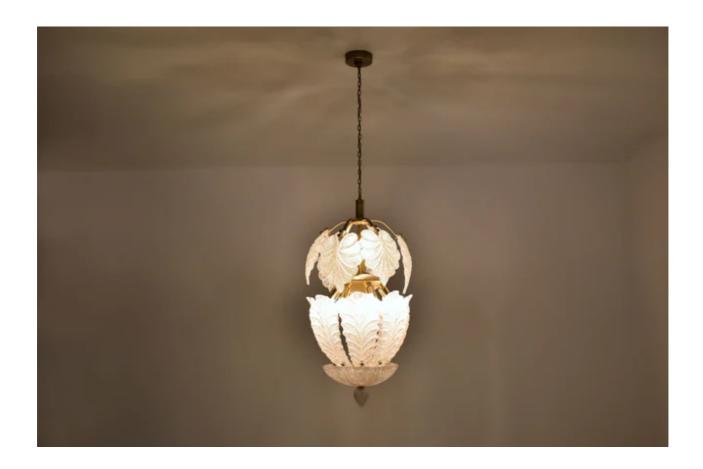

## **DESCRIPTION**

An Italian Murano and Brass Pendant from the 1970s, that showcases the finest craftsmanship and design techniques of the time. The pendant features an impeccable blend of brass and Murano glass, both cut and polished to perfection to resemble 8 sculpted glass leaves curved to form an egg shape. The Murano glass is highlighted by its textured pink flecks. The pendant is a testament to the rich cultural heritage of the Italian Murano glass-making industry and represents the artistic and design prowess of the 1970s. Overall, the Italian Murano and Brass Pendant from the 1970s by Barovier Toso is an exquisite piece of jewelry and a collector's item that showcases the best of Italian design and craftsmanship.

## DIMENSION

H: 50.01", 127 cm D:15.75", 40 cm

In excellent condition. Refinished. Re-wired. We only offer pieces that will last another lifetime.