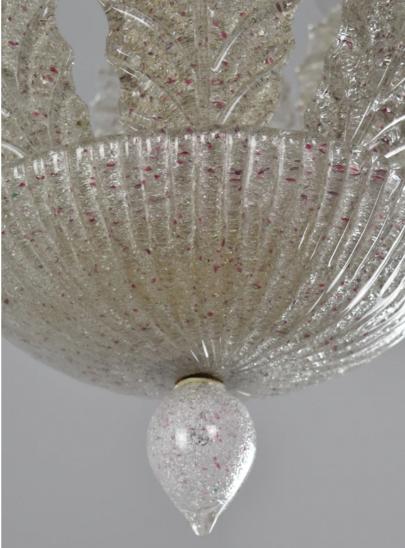

## **DESCRIPTION**

An Italian Murano and Brass Pendant from the 1970s, that showcases the finest craftsmanship and design techniques of the time. The pendant features an impeccable blend of brass and Murano glass, both cut and polished to perfection to resemble 8 sculpted glass leaves curved to form an egg shape. The Murano glass is highlighted by its textured pink flecks. The pendant is a testament to the rich cultural heritage of the Italian Murano glass-making industry and represents the artistic and design prowess of the 1970s. Overall, the Italian Murano and Brass Pendant from the 1970s by Barovier Toso is an exquisite piece of jewelry and a collector's item that showcases the best of Italian design and craftsmanship.