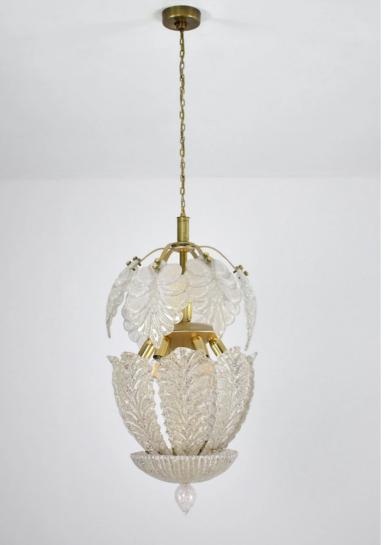

## **DESCRIPTION**

An Italian Murano and Brass Pendant from the 1970s, that showcases the finest craftsmanship and design techniques of the time. The pendant features an impeccable blend of brass and Murano glass, both cut and polished to perfection to resemble 8 sculpted glass leaves curved to form an egg shape. The Murano glass is highlighted by its textured pink flecks. The pendant is a testament to the rich cultural heritage of the Italian Murano glass-making industry and represents the artistic and design prowess of the 1970s. Overall, the Italian Murano and Brass Pendant from the 1970s by Barovier Toso is an exquisite piece of jewelry and a collector's item that showcases the best of Italian design and craftsmanship.

## DIMENSION

H: 50.01", 127 cm D:15.75", 40 cm

In excellent condition. Refinished. Re-wired. We only offer pieces that will last another lifetime.