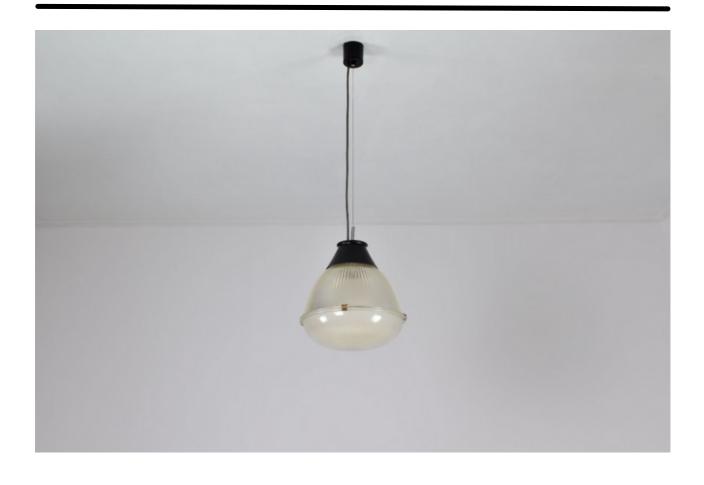

## 1960's Mid-Century Pendant Ignazio Gardella for Azucena

#### DESCRIPTION

A beautiful Italian collectible pendant light designed by the notable Ignazio Gardella for Azucena in the 1960s. This modern design is highlighted by its industrial-inspired black aluminum structure and two glass shades with brass clips. Italy. Circa 1960's This piece is professionally re-wired with the highest standards and is universally compatible.

#### DIMENSION

H: 100 cm (39.38 in) D: 30 cm (11.82 in)

Expertly restored We only offer pieces that will last another lifetime.