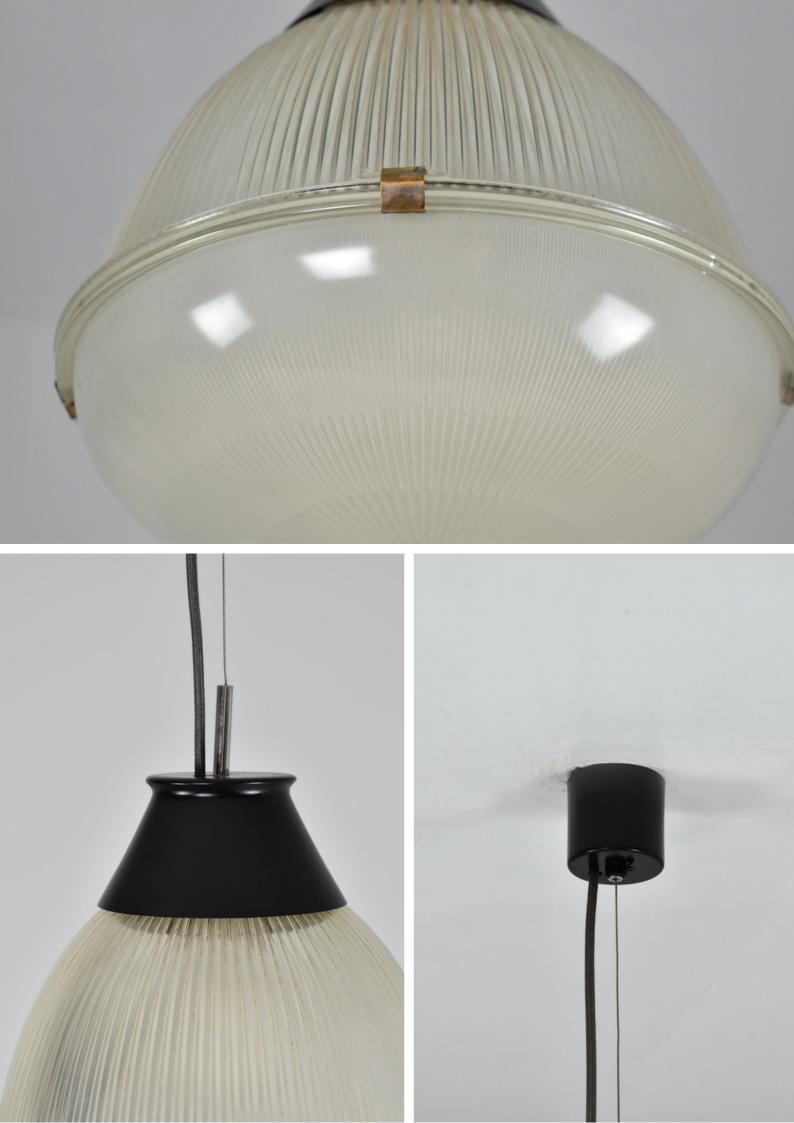

#### DESCRIPTION

A beautiful Italian collectible pendant light designed by the notable Ignazio Gardella for Azucena in the 1960s. This modern design is highlighted by its industrial-inspired black aluminum structure and two glass shades with brass clips. Italy. Circa 1960's This piece is professionally re-wired with the highest standards and is universally compatible.

Materials : Brass, Glass, Metal

2200 €

Reference ID: LI295

#### DIMENSION

H: 100 cm (39.38 in) D: 30 cm (11.82 in)

Expertly restored We only offer pieces that will last another lifetime.