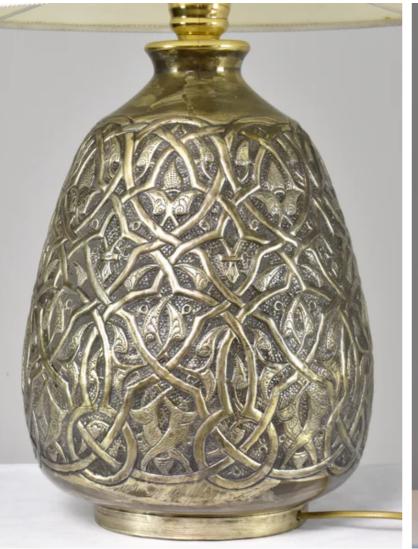

## SPIRIT GALLERY

Pair of Art Deco hand-engraved silvered table lamps, 1930's

## DESCRIPTION

A fantastic pair of hand-engraved silvered brass table lamps with new white fabric shades.

From the 1930's.

This piece is professionally re-wired with the highest standards and is universally compatible.