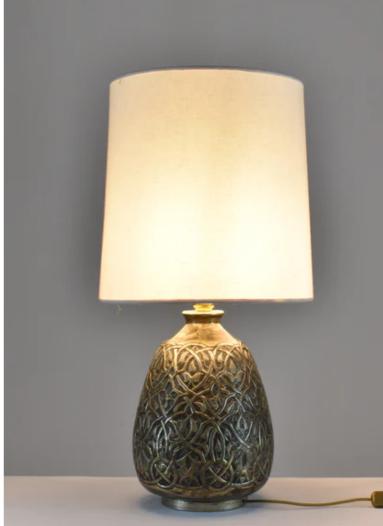

## SPIRIT GALLERY

Pair of Art Deco hand-engraved silvered table lamps, 1930's

## DESCRIPTION

A fantastic pair of hand-engraved silvered brass table lamps with new white fabric shades.

From the 1930's.

This piece is professionally re-wired with the highest standards and is universally compatible.

## **DIMENSION**

H: 27.96 ", 71 cm D: 14.18 ", 36 cm

In excellent condition. Rewired and refinished. We only offer pieces that will last another lifetime.