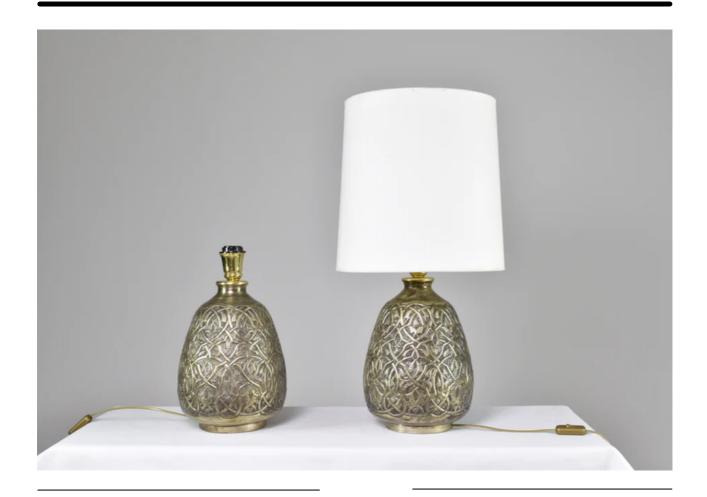

## SPIRIT GALLERY

Pair of Art Deco hand-engraved silvered table lamps, 1930's

## DESCRIPTION

A fantastic pair of hand-engraved silvered brass table lamps with new white fabric shades.

From the 1930's.

This piece is professionally re-wired with the highest standards and is universally compatible.

## **DIMENSION**

H: 27.96 ", 71 cm D: 14.18 ", 36 cm

In excellent condition. Rewired and refinished. We only offer pieces that will last another lifetime.