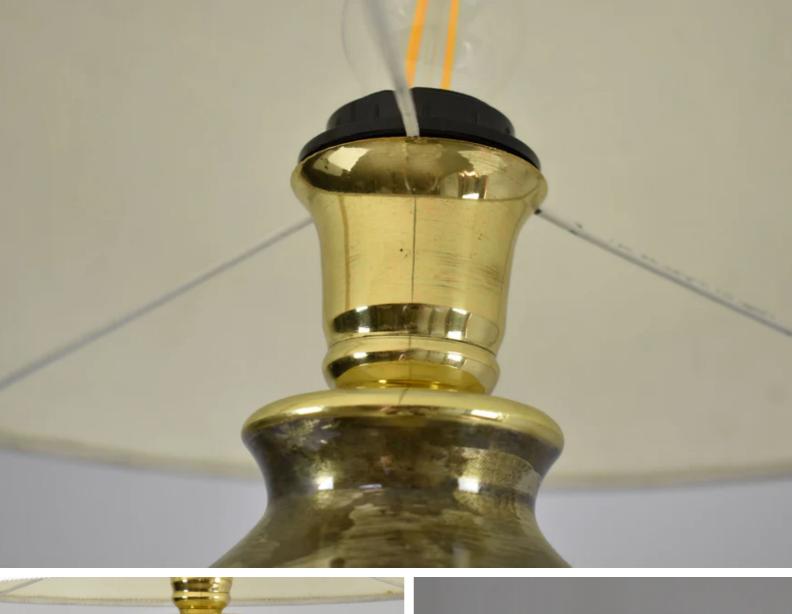

## DESCRIPTION

A fantastic pair of hand-engraved silvered brass table lamps with new white fabric shades.

From the 1930's.

This piece is professionally re-wired with the highest standards and is universally compatible.

Bulb: E27/E26

E27 and E26 standards are interchangeable, meaning a European E27 base will fit in a US E26 socket.

If you live in the US, a simple adapter will do.

Materials: Brass

1800€

Reference ID: LI289