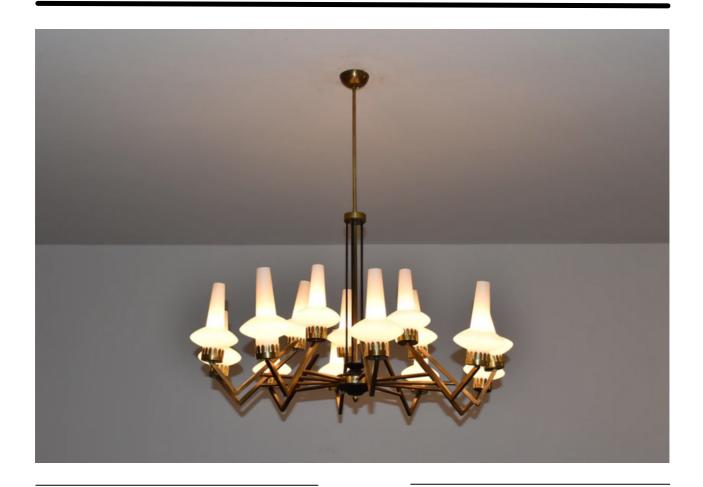

#### DESCRIPTION

A spectacular Italian 15-arm chandelier from the 1950's attributed to Stilnovo designed with angular arms and original frosted glass shades.

This collectible piece is highlighted by its black lacquered and sculpted details on the main structure. Italy. Circa 1950's

#### DIMENSION

H: 36.6 in, 93 cm D: 33.6 in, 86 cm

In excellent condition. Re-wired. We only offer pieces that will last another lifetime.