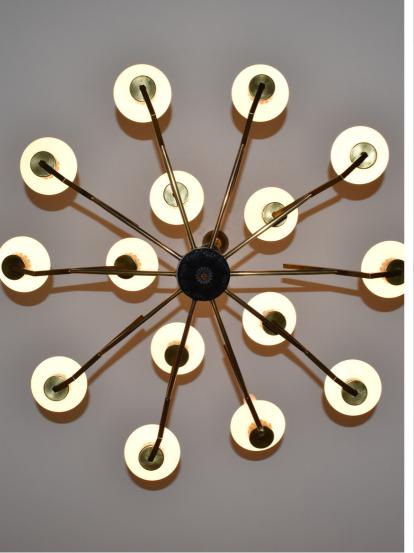

#### DESCRIPTION

A spectacular Italian 15-arm chandelier from the 1950's attributed to Stilnovo designed with angular arms and original frosted glass shades.

This collectible piece is highlighted by its black lacquered and sculpted details on the main structure. Italy. Circa 1950's