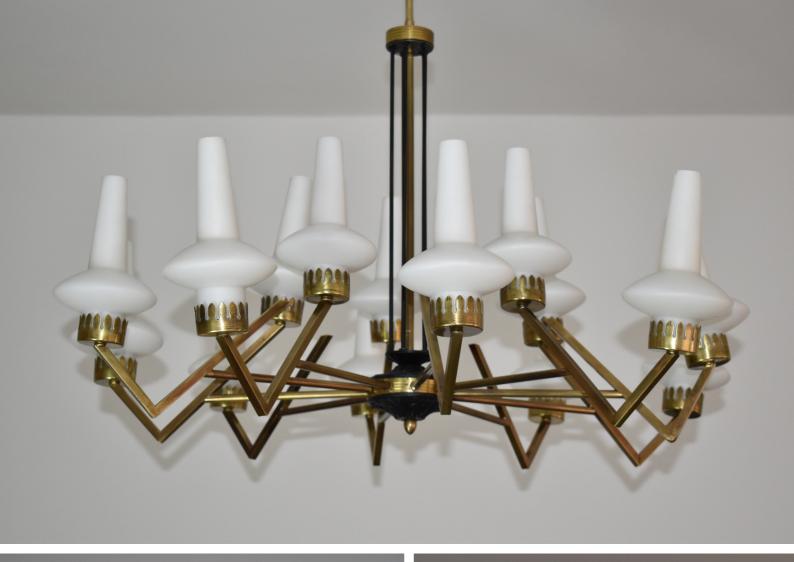

#### DESCRIPTION

A spectacular Italian 15-arm chandelier from the 1950's attributed to Stilnovo designed with angular arms and original frosted glass shades.

This collectible piece is highlighted by its black lacquered and sculpted details on the main structure. Italy. Circa 1950's

#### DIMENSION

H: 36.6 in, 93 cm D: 33.6 in, 86 cm

In excellent condition. Re-wired. We only offer pieces that will last another lifetime.