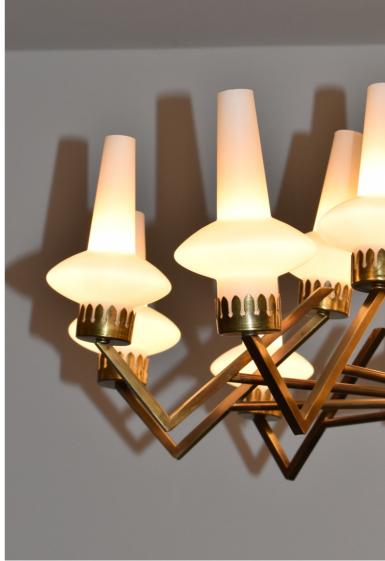

#### DESCRIPTION

A spectacular Italian 15-arm chandelier from the 1950's attributed to Stilnovo designed with angular arms and original frosted glass shades.

This collectible piece is highlighted by its black lacquered and sculpted details on the main structure. Italy. Circa 1950's