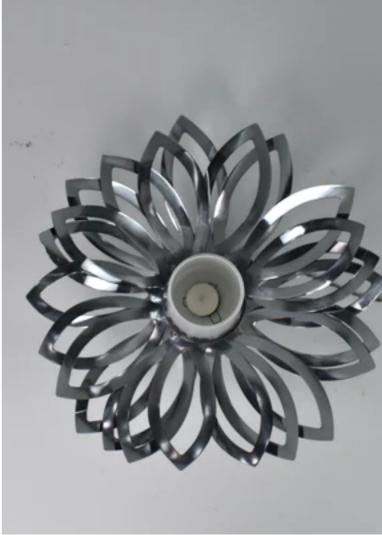

### DESCRIPTION

A highly original vintage statement table lamp designed and crafted by French artist Jacqueline Trocmé in the 1970's. The light is designed with beautiful leaves all around and a central opaline white glass shade in the center. The stainless steel structure is in wonderful condition. France. 1970's.

Materials: Opaline Glass, Stainless Steel

450€

Reference ID: LI260

#### DIMENSION

H: 15.16 ", 38.5 cm D:16.54 ", 42 cm

In very good condition. We only offer pieces that will last another lifetime.