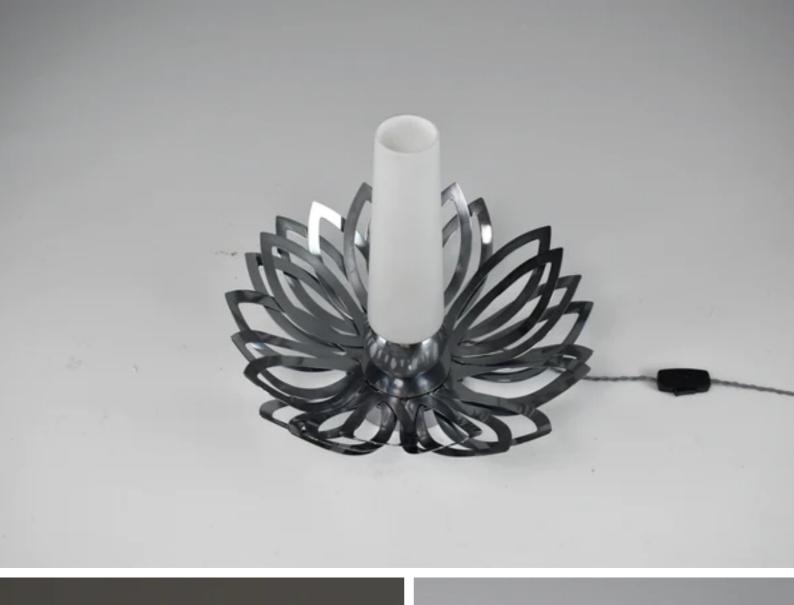

### DESCRIPTION

A highly original vintage statement table lamp designed and crafted by French artist Jacqueline Trocmé in the 1970's. The light is designed with beautiful leaves all around and a central opaline white glass shade in the center. The stainless steel structure is in wonderful condition. France. 1970's.

Materials: Opaline Glass, Stainless Steel

450€

Reference ID: LI260

#### DIMENSION

H: 15.16 ", 38.5 cm D:16.54 ", 42 cm

In very good condition. We only offer pieces that will last another lifetime.