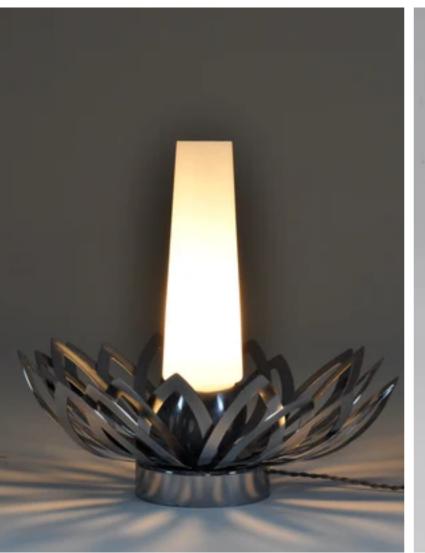

### DESCRIPTION

A highly original vintage statement table lamp designed and crafted by French artist Jacqueline Trocmé in the 1970's. The light is designed with beautiful leaves all around and a central opaline white glass shade in the center. The stainless steel structure is in wonderful condition. France. 1970's.

Materials: Opaline Glass, Stainless Steel

450€

Reference ID: LI260

#### DIMENSION

H: 15.16 ", 38.5 cm D:16.54 ", 42 cm

In very good condition. We only offer pieces that will last another lifetime.