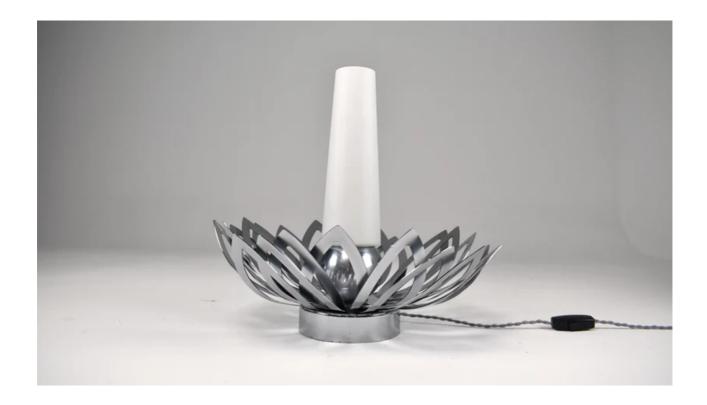

### DESCRIPTION

A highly original vintage statement table lamp designed and crafted by French artist Jacqueline Trocmé in the 1970's. The light is designed with beautiful leaves all around and a central opaline white glass shade in the center. The stainless steel structure is in wonderful condition. France. 1970's.

Materials: Opaline Glass, Stainless Steel

450€

Reference ID: LI260

#### DIMENSION

H: 15.16 ", 38.5 cm D:16.54 ", 42 cm

In very good condition. We only offer pieces that will last another lifetime.