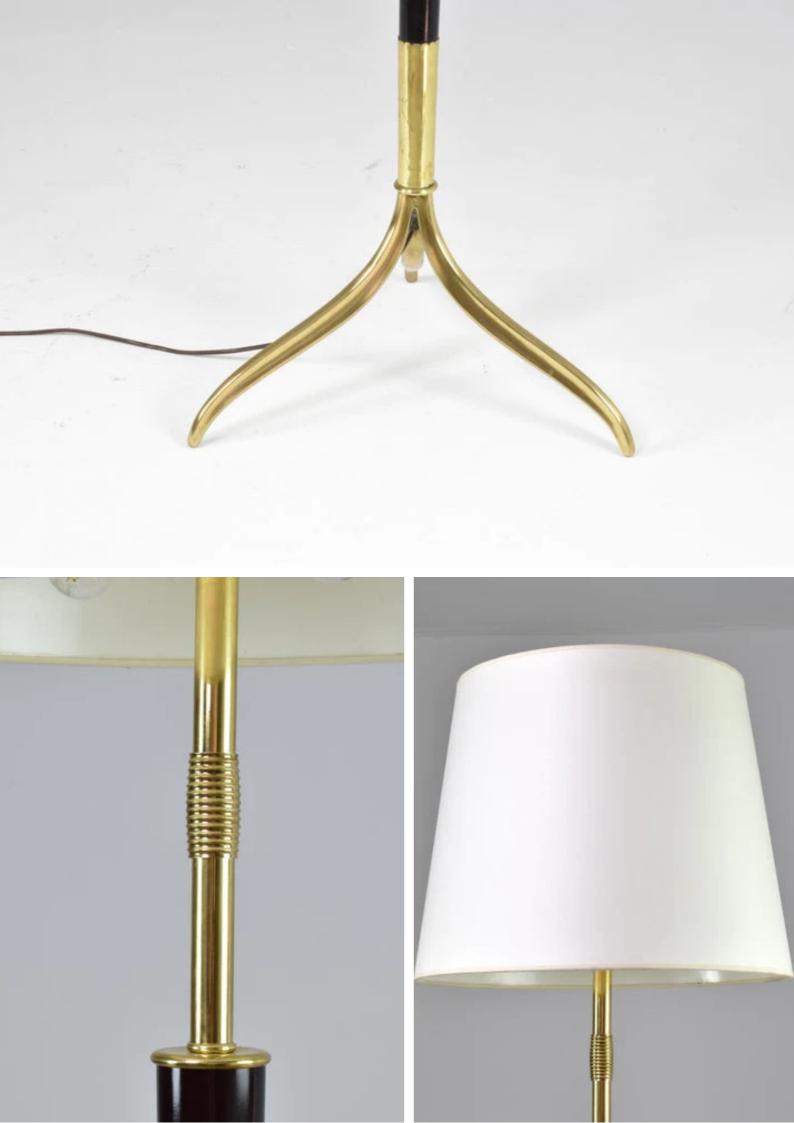

#### DESCRIPTION

A very tall and elegant 1940s Italian vintage floor lamp designed by Giuseppe Ostuni and exceptionally handcrafted out of wood and brass. The piece stands on a sleek tripod base. The brass details combined with the warm veneer wood create an interplay of textures and a balance of noble elements.

Technical details

This piece was fully restored at our atelier, the wiring is original and has been professionally checked. The floor lamp seamlessly adapts to an array of living areas, from formal to modern, transitional to intimate, making it a versatile lighting choice for those who appreciate timeless craftsmanship.