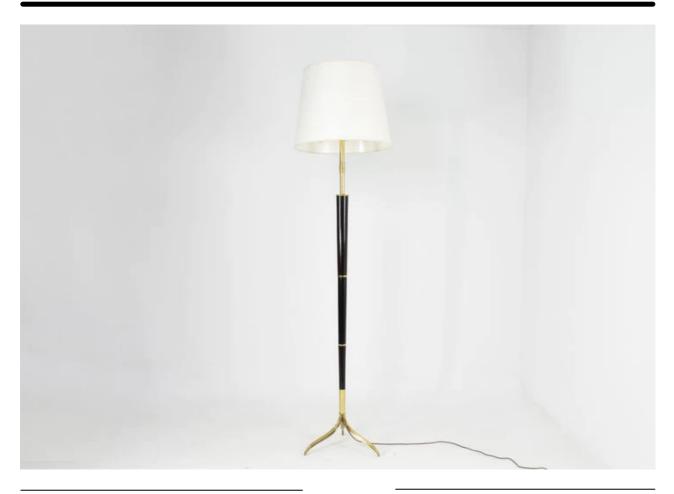

#### DESCRIPTION

A very tall and elegant 1940s Italian vintage floor lamp designed by Giuseppe Ostuni and exceptionally handcrafted out of wood and brass. The piece stands on a sleek tripod base. The brass details combined with the warm veneer wood create an interplay of textures and a balance of noble elements.

Technical details

This piece was fully restored at our atelier, the wiring is original and has been professionally checked. The floor lamp seamlessly adapts to an array of living areas, from formal to modern, transitional to intimate, making it a versatile lighting choice for those who appreciate timeless craftsmanship.

#### DIMENSION

H : 78.75", 200 cm D : 19.89", 50.5 cm

In excellent restored condition. Original wiring. We only offer pieces that will last another lifetime.