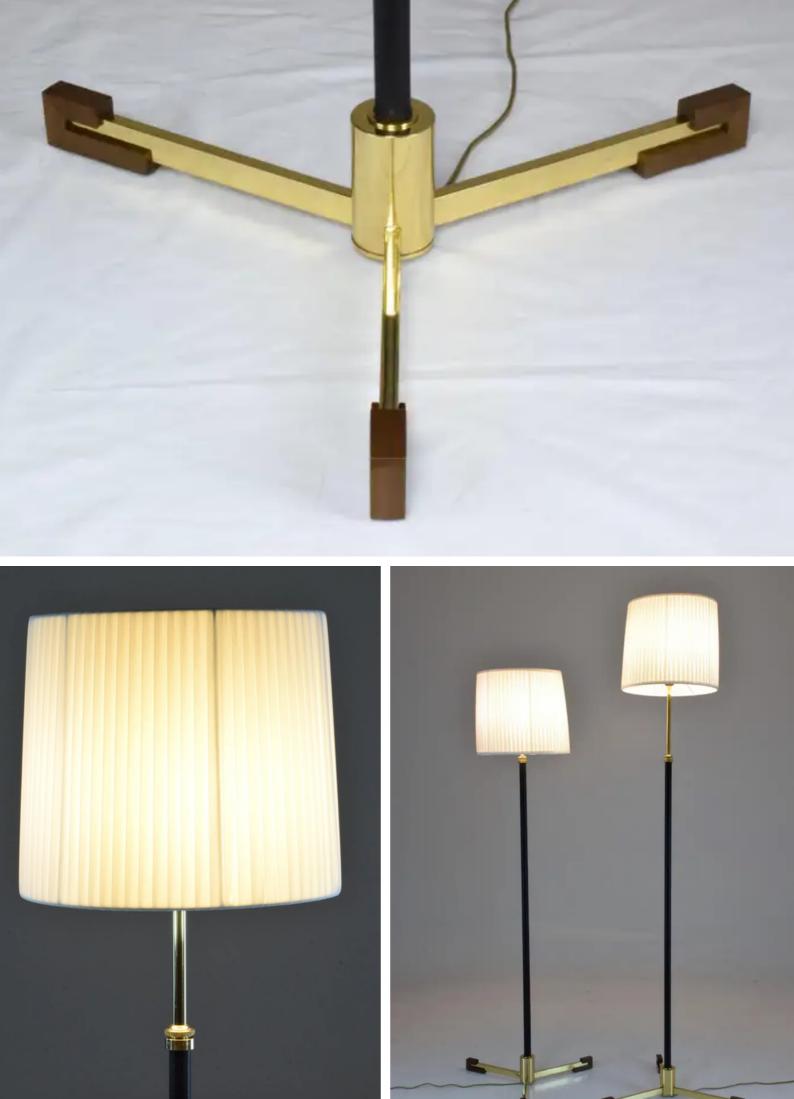

#### DESCRIPTION

This design stands on an entirely leather sheathed slender solid brass structure and sits on a tripod brass with walnut endings. Different shades are available: openwork brass oriental (F10) or modern (F1M) patterns, pleated fabric, wicker.

#### DIMENSION

H 65 ", 163 cm Ø 19.69 ", 50 cm

Lead Time: 4-6 weeks

Material: Brass, Leather, Walnut, Polished

Shade: Pleated fabric

Brass finish: aged, polished, varnished

Wired with the highest standards and universally