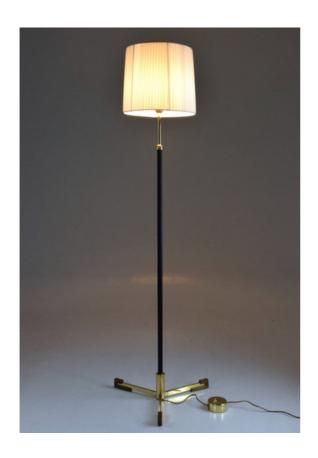

#### DESCRIPTION

This design stands on an entirely leather sheathed slender solid brass structure and sits on a tripod brass with walnut endings. Different shades are available: openwork brass oriental (F10) or modern (F1M) patterns, pleated fabric, wicker.

Maximum height of 163 cm Minimum height of 140 cm

#### DIMENSION

H 65 ", 163 cm Ø 19.69 ", 50 cm

Lead Time: 4-6 weeks

Material: Brass, Leather, Walnut, Polished

Shade: Pleated fabric

Brass finish: aged, polished, varnished

Wired with the highest standards and universally