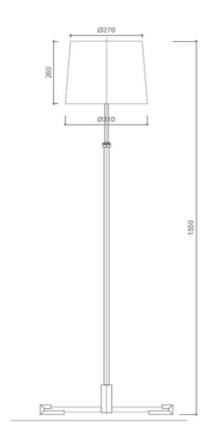

Maximum height of 163 cm Minimum height of 140 cm

#### DIMENSION

H 65 ", 163 cm Ø 19.69 ", 50 cm

Lead Time: 4-6 weeks

Material: Brass, Leather, Walnut, Polished

Shade: Pleated fabric

Brass finish: aged, polished, varnished

Wired with the highest standards and universally