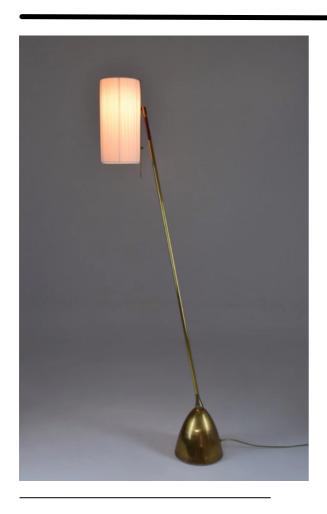

#### **DESCRIPTION**

Standing on a pear-shaped joint, the De.Light F2 is articulated both at the base of the lamp and the base of the shade.

The brass arm is fitted with leather detail at the top.

The shade - either in pleated fabric - is designed with a

The shade - either in pleated fabric - is designed with a stem so you can orientate the light with ease.