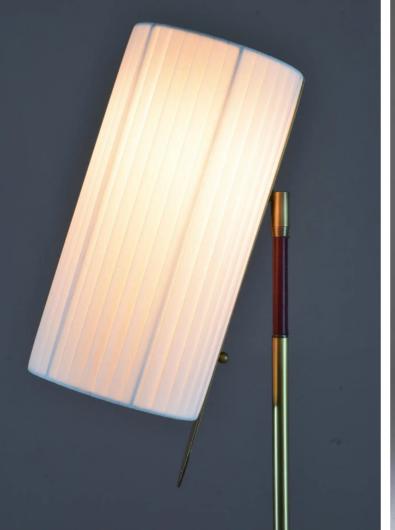

#### **DESCRIPTION**

Standing on a pear-shaped joint, the De.Light F2 is articulated both at the base of the lamp and the base of the shade.

The brass arm is fitted with leather detail at the top.

The shade - either in pleated fabric - is designed with a

The shade - either in pleated fabric - is designed with a stem so you can orientate the light with ease.

#### DIMENSION

H 54.73 ", 139 cm Ø 7.49 ", 19 cm

Lead Time: 4-5 weeks

Material: Brass, Fabric, leather

Shade: Pleated fabric

Brass finish: aged, polished, varnished

Wired with the highest standards and universally compatible.