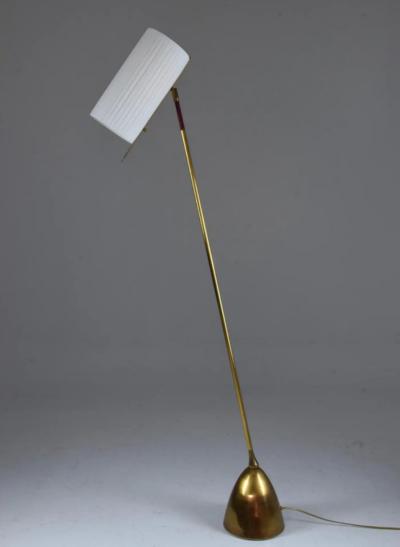

#### **DESCRIPTION**

Standing on a pear-shaped joint, the De.Light F2 is articulated both at the base of the lamp and the base of the shade.

The brass arm is fitted with leather detail at the top.

The shade - either in pleated fabric - is designed with a

The shade - either in pleated fabric - is designed with a stem so you can orientate the light with ease.

#### DIMENSION

H 54.73 ", 139 cm Ø 7.49 ", 19 cm

Lead Time: 4-5 weeks

Material: Brass, Fabric, leather

Shade: Pleated fabric

Brass finish: aged, polished, varnished

Wired with the highest standards and universally compatible.