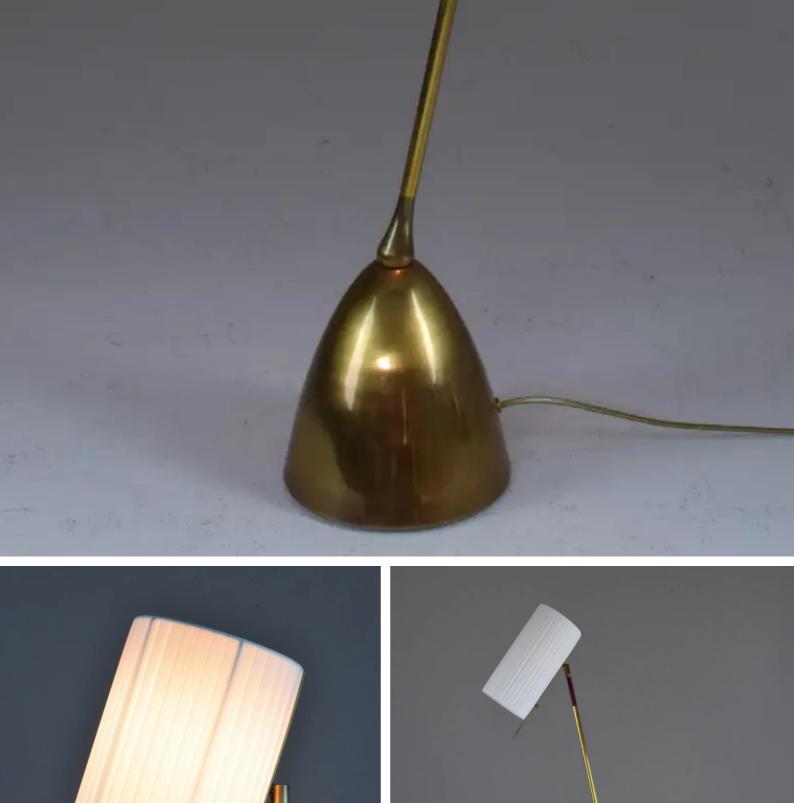

#### **DESCRIPTION**

Standing on a pear-shaped joint, the De.Light F2 is articulated both at the base of the lamp and the base of the shade.

The brass arm is fitted with leather detail at the top.

The shade - either in pleated fabric - is designed with a

The shade - either in pleated fabric - is designed with a stem so you can orientate the light with ease.