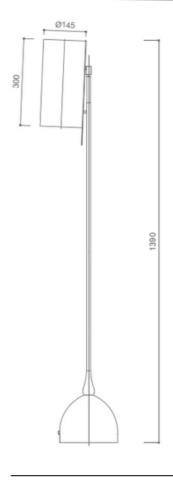

#### DIMENSION

H 54.73 ", 139 cm Ø 7.49 ", 19 cm

Lead Time: 4-5 weeks

Material: Brass, Fabric, leather

Shade: Pleated fabric

Brass finish: aged, polished, varnished

Wired with the highest standards and universally compatible.