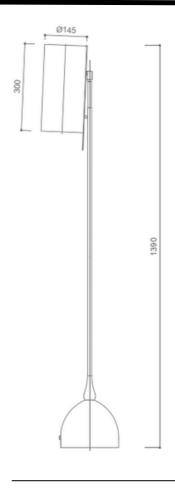

#### **DIMENSION**

H 54.73 ", 139 cm Ø 7.49 ", 19 cm

Lead Time: 6-7 weeks

Material: solid brass, rattan/wicker, leather

Shade: rattan/wicker

Brass finish: aged, polished, varnished

Wired with the highest standards and universally compatible.