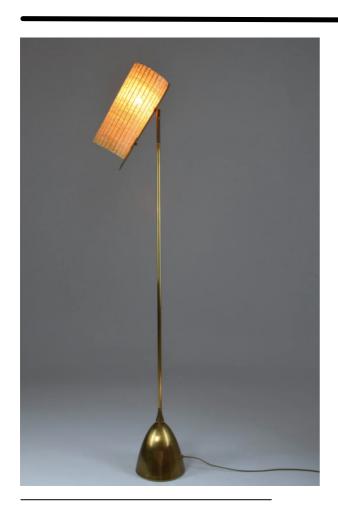

#### **DESCRIPTION**

The De.Light F2 floor light boasts a pear-shaped joint that allows for multidirectional movement. The brass arm is adorned with a hand-braided leather detail crafted by skilled saddle workers at the top. The shade, available in your choice of pleated fabric or expertly hand-woven wicker, features a stem that enables easy orientation of the light to suit your needs. This stunning floor light not only offers versatile illumination, but also adds a touch of artisanal elegance to any space.

#### **DIMENSION**

H 54.73 ", 139 cm Ø 7.49 ", 19 cm

Lead Time: 6-7 weeks

Material: solid brass, rattan/wicker, leather

Shade: rattan/wicker

Brass finish: aged, polished, varnished

Wired with the highest standards and universally compatible.