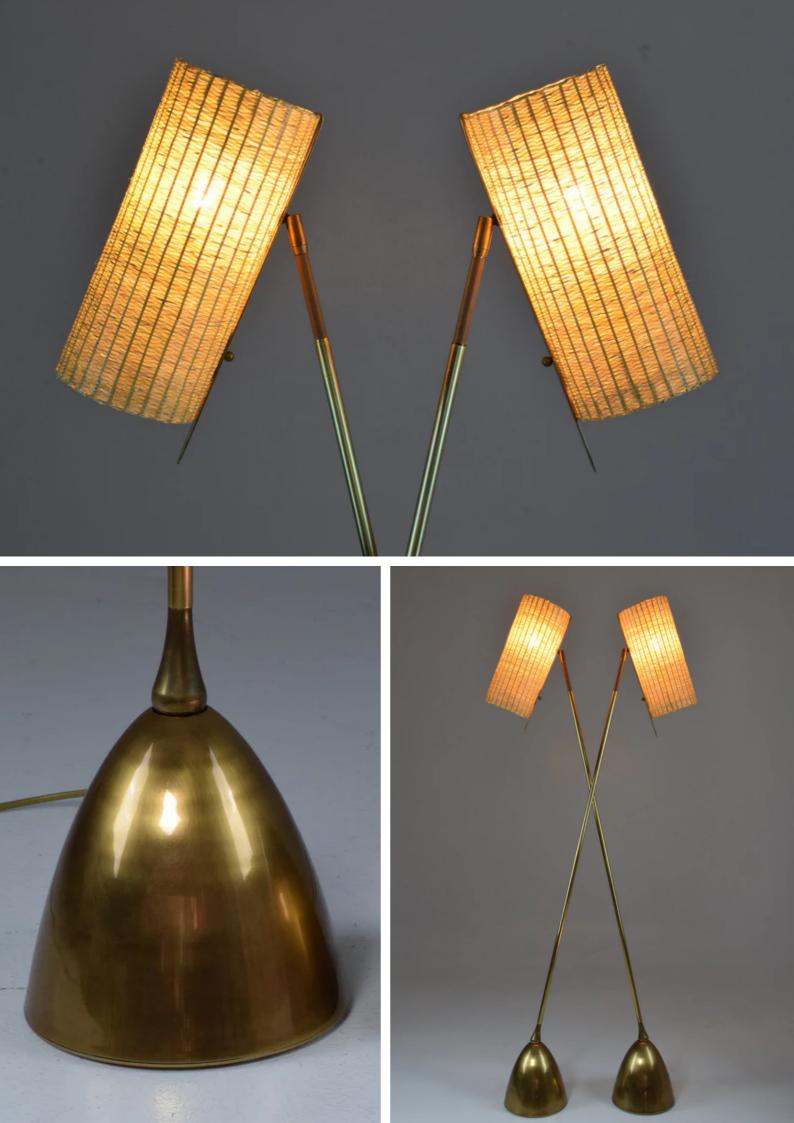

#### **DESCRIPTION**

The De.Light F2 floor light boasts a pear-shaped joint that allows for multidirectional movement. The brass arm is adorned with a hand-braided leather detail crafted by skilled saddle workers at the top. The shade, available in your choice of pleated fabric or expertly hand-woven wicker, features a stem that enables easy orientation of the light to suit your needs. This stunning floor light not only offers versatile illumination, but also adds a touch of artisanal elegance to any space.

#### **DIMENSION**

H 54.73 ", 139 cm Ø 7.49 ", 19 cm

Lead Time: 6-7 weeks

Material: solid brass, rattan/wicker, leather

Shade: rattan/wicker

Brass finish: aged, polished, varnished

Wired with the highest standards and universally compatible.