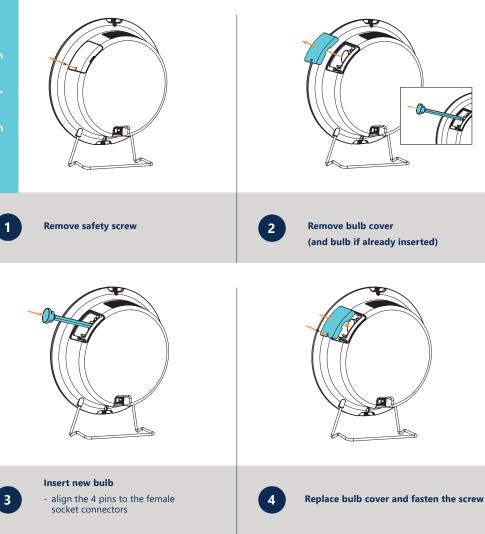

#### **Included parts:**

- 1 set of filters (1 carbon filter, 1 MERV 11 filter)
- 1 UV-A bulb
- 1 power cord
- 1 stand (already installed) or wall mount bracket
- 1 Torx T10 T-Handle screwdriver (for Locking Screw)
- 1 Security Torx T10 "L" Shaped tool (for Bulb Cover)

### When should I replace the following components?

- carbon filter: approx. 6 months
- MERV filter: approx. 3 months
- Sail: approx. 3 months
- bulb: approx. 2 years

Visit Synexis.com/manuals for detailed product information and wall mounting installation instructions.