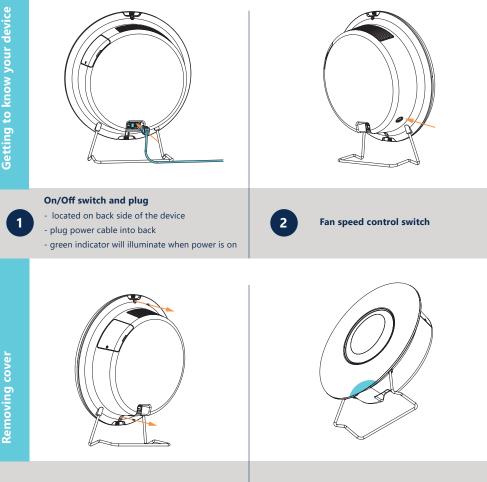

## First use

DO NOT OPERATE THIS DEVICE IF ANY DAMAGE IS NOTED. If the device is damaged, contact your Synexis Account Representative at (844) 352-7680.

Hold the bottom of the device

#### **Included parts:**

- 1 set of filters (1 carbon filter, 1 MERV 11 filter)
- 1 UV-A bulb
- 1 power cord
- 1 stand (already installed) or wall mount bracket
- 1 Torx T10 T-Handle screwdriver (for Locking Screw)
- 1 Security Torx T10 "L" Shaped tool (for Bulb Cover)