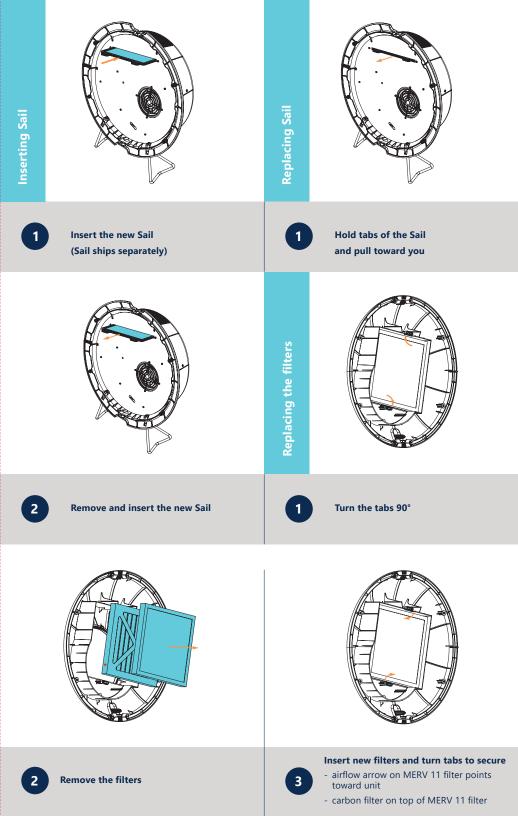

#### **Included parts:**

- 1 set of filters (1 carbon filter, 1 MERV 11 filter)
- 1 UV-A bulb
- 1 power cord
- 1 stand (already installed) or wall mount bracket
- 1 Torx T10 T-Handle screwdriver (for Locking Screw)
- 1 Security Torx T10 "L" Shaped tool (for Bulb Cover)

### When should I replace the following components?

- carbon filter: approx. 6 months
- MERV filter: approx. 3 months
- Sail: approx. 3 months
- bulb: approx. 2 years

Visit Synexis.com/manuals for detailed product information and wall mounting installation instructions.