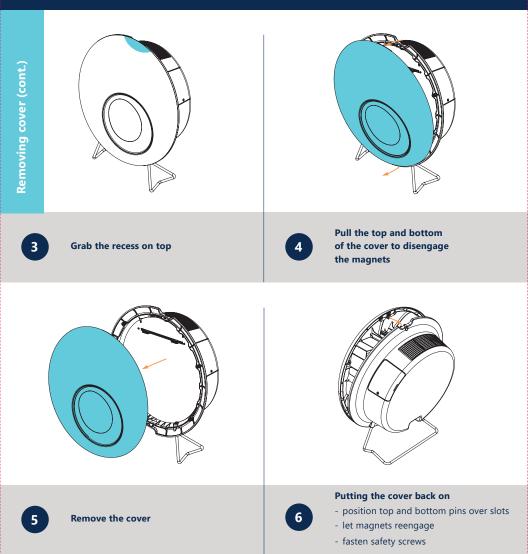

#### **Included parts:**

- 1 set of filters (1 carbon filter, 1 MERV 11 filter)
- 1 UV-A bulb
- 1 power cord
- 1 stand (already installed) or wall mount bracket
- 1 Torx T10 T-Handle screwdriver (for Locking Screw)
- 1 Security Torx T10 "L" Shaped tool (for Bulb Cover)

### When should I replace the following components?

- carbon filter: approx. 6 months
- MERV filter: approx. 3 months
- Sail: approx. 3 months
- bulb: approx. 2 years

Visit Synexis.com/manuals for detailed product information and wall mounting installation instructions.