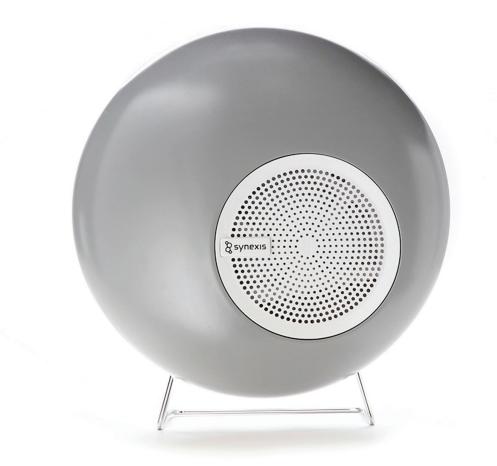

# Welcome

Thanks for purchasing the Synexis Sphere. After opening the box, unpack and inspect your device and bulb for damage.

## First use

DO NOT OPERATE THIS DEVICE IF ANY DAMAGE IS NOTED. If the device is damaged, contact your Synexis Account Representative at (844) 352-7680.

Hold the bottom of the device