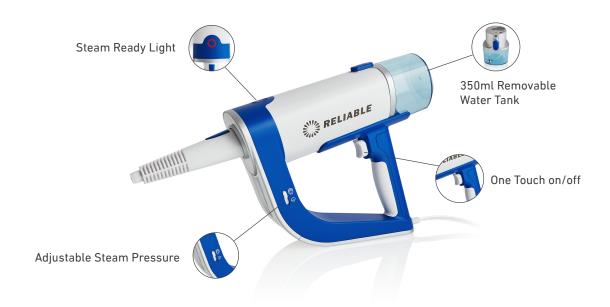

### PORTABLE STEAM CLEANING SYSTEM

The powerful and portable Pronto 200CS sanitizes surfaces and eliminates germs, bacteria moulds and viruses! This portable, powerful and efficient handheld steam cleaning system makes it easy to clean hard to reach surfaces without wrist strain. The 200CS is the safe and comfortable way to clean and sanitize without harsh chemicals.

#### **SPECIFICATIONS**

| ELECTRICAL            | 110V / 120V                    |                       |
|-----------------------|--------------------------------|-----------------------|
| STEAM TIP TEMPERATURE | 215°F                          | 100°C                 |
| WATER CAPACITY        | 350ml                          |                       |
| WATTAGE               | 1200W                          |                       |
| STEAM READY TIME      | Under 1 Minute                 |                       |
| CONTINUOUS STEAM      | 50 Min On Low / 20 Min On High |                       |
| POWER CONSUMPTION     | 13 amps                        |                       |
| ACCESSORIES           | 8-Piece Accessory Kit          |                       |
| NET WEIGHT            | 2.65 lb                        | 1.2 kg                |
| SHIPPING WEIGHT       | 4.63 lb                        | 2.1 kg                |
| PRODUCT DIMENSIONS    | 3.4" x 16" x 9.25"             | 8.6 x 40.6 x 23.5 cm  |
| SHIPPING DIMENSIONS   | 4.9" x 12.4" x 10.4"           | 12.4 x 31.5 x 26.5 cm |
| COUNTRY OF ORIGIN     | China                          |                       |
| WARRANTY              | Limited 1 Year                 |                       |