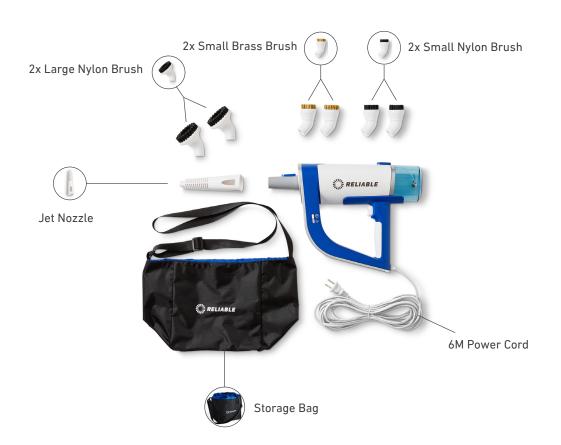

#### **SPECIFICATIONS**

| ELECTRICAL            | 110V / 120V                    |                       |
|-----------------------|--------------------------------|-----------------------|
| STEAM TIP TEMPERATURE | 215°F                          | 100°C                 |
| WATER CAPACITY        | 350ml                          |                       |
| WATTAGE               | 1200W                          |                       |
| STEAM READY TIME      | Under 1 Minute                 |                       |
| CONTINUOUS STEAM      | 50 Min On Low / 20 Min On High |                       |
| POWER CONSUMPTION     | 13 amps                        |                       |
| ACCESSORIES           | 8-Piece Accessory Kit          |                       |
| NET WEIGHT            | 2.65 lb                        | 1.2 kg                |
| SHIPPING WEIGHT       | 4.63 lb                        | 2.1 kg                |
| PRODUCT DIMENSIONS    | 3.4" x 16" x 9.25"             | 8.6 x 40.6 x 23.5 cm  |
| SHIPPING DIMENSIONS   | 4.9" x 12.4" x 10.4"           | 12.4 x 31.5 x 26.5 cm |
| COUNTRY OF ORIGIN     | China                          |                       |
| WARRANTY              | Limited 1 Year                 |                       |