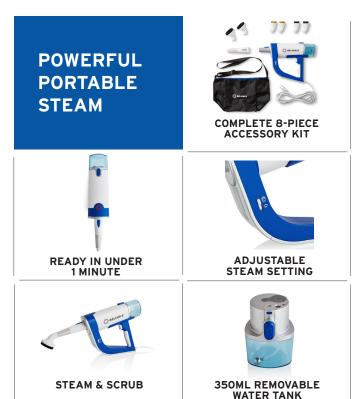

### PORTABLE STEAM CLEANING SYSTEM

The powerful and portable Pronto 200CS sanitizes surfaces and eliminates germs, bacteria moulds and viruses! This portable, powerful and efficient handheld steam cleaning system makes it easy to clean hard to reach surfaces without wrist strain. The 200CS is the safe and comfortable way to clean and sanitize without harsh chemicals.

#### **SPECIFICATIONS**

| ELECTRICAL            | 110V / 120V                    |                       |
|-----------------------|--------------------------------|-----------------------|
| STEAM TIP TEMPERATURE | 215°F                          | 100°C                 |
| WATER CAPACITY        | 350ml                          |                       |
| WATTAGE               | 1200W                          |                       |
| STEAM READY TIME      | Under 1 Minute                 |                       |
| CONTINUOUS STEAM      | 50 Min On Low / 20 Min On High |                       |
| POWER CONSUMPTION     | 13 amps                        |                       |
| ACCESSORIES           | 8-Piece Accessory Kit          |                       |
| NET WEIGHT            | 2.65 lb                        | 1.2 kg                |
| SHIPPING WEIGHT       | 4.63 lb                        | 2.1 kg                |
| PRODUCT DIMENSIONS    | 3.4" x 16" x 9.25"             | 8.6 x 40.6 x 23.5 cm  |
| SHIPPING DIMENSIONS   | 4.9" x 12.4" x 10.4"           | 12.4 x 31.5 x 26.5 cm |
| COUNTRY OF ORIGIN     | China                          |                       |
| WARRANTY              | Limited 1 Year                 |                       |