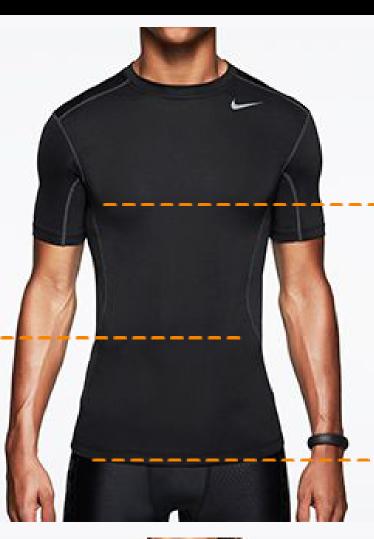

#### Chest

Measure around the fullest part of your chest, keeping the measuring tape horizontal

#### Waist

Measure around the narrowest part (typically the small of your back and where your body bends side to side), keeping the tape horizontal.

## Hips

Measure around the fullest part of your hips, keeping the tape horizontal.