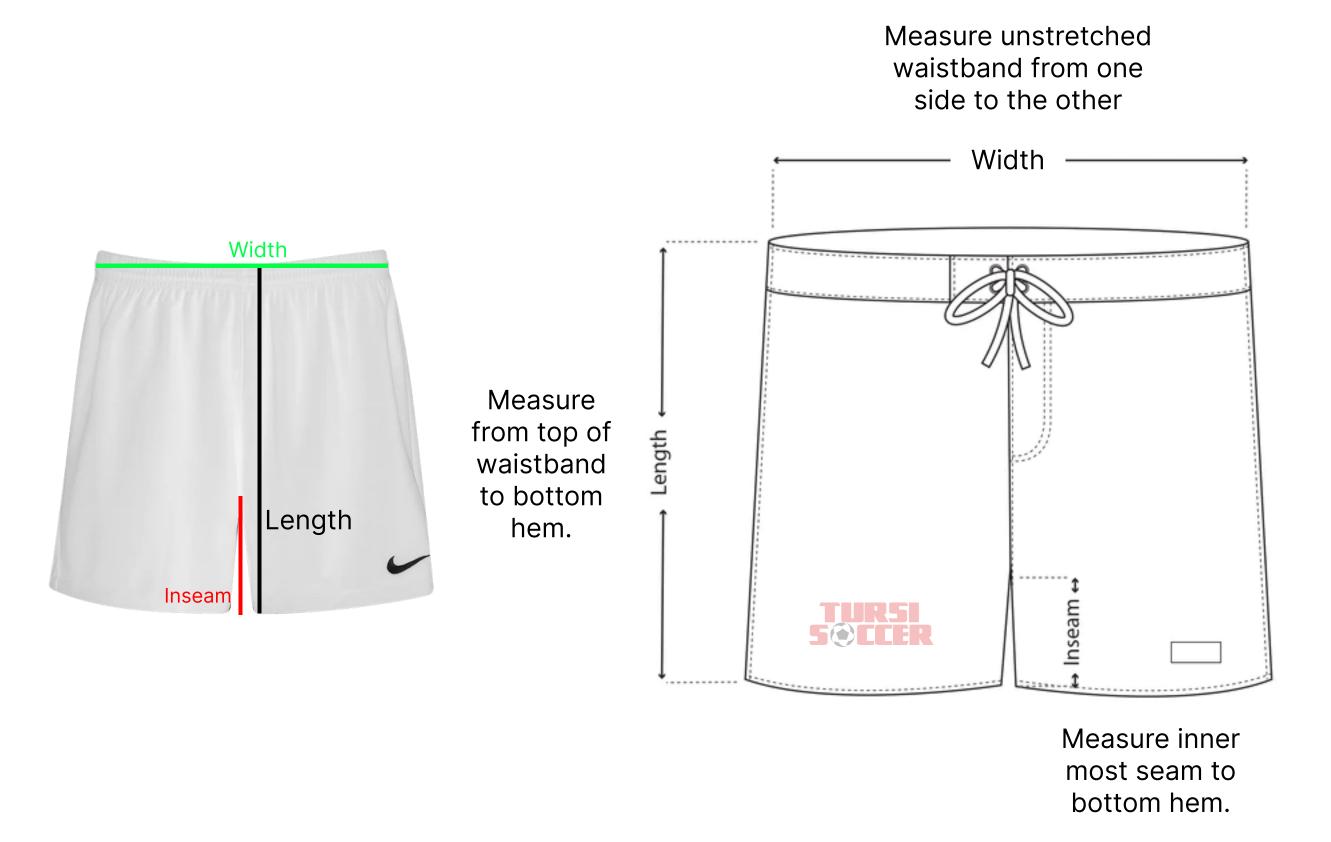

## SIZING GUIDE

<sup>\*</sup>Please note that we can't exchange/switch items once customized with numbers, names or initials (Return policy: https://tursissoccer.com/pages/refund-return-policy). Either if you're not sure about your size or you are between two different sizes, please ask for the item without customization (number, name or initials) to be eligible for exchanges.

| NIKE PARK III SHORTS |      |        |       |        |
|----------------------|------|--------|-------|--------|
| Category             | Size | Length | Width | Inseam |
| Youth                | YXS  | 12     | 12    | 5      |
|                      | YS   | 13     | 12    | 6      |
|                      | YM   | 15     | 13    | 7      |
|                      | YL   | 17     | 14    | 8      |
|                      | YXL  | 18     | 14    | 9      |
| Women's              | WXS  | 13     | 13    | 6      |
|                      | WS   | 14     | 14    | 6      |
|                      | WM   | 14     | 15    | 6      |
|                      | WL   | 14     | 16    | 6      |
|                      | WXL  | 15     | 16    | 6      |
| Men's                | AXS  | NA     | NA    | NA     |
|                      | AS   | 17     | 13    | 8      |
|                      | AM   | 17     | 14    | 8      |
|                      | AL   | 18     | 15    | 8      |
|                      | AXL  | 18     | 16    | 8      |
| Unit: INCHES         |      |        |       |        |