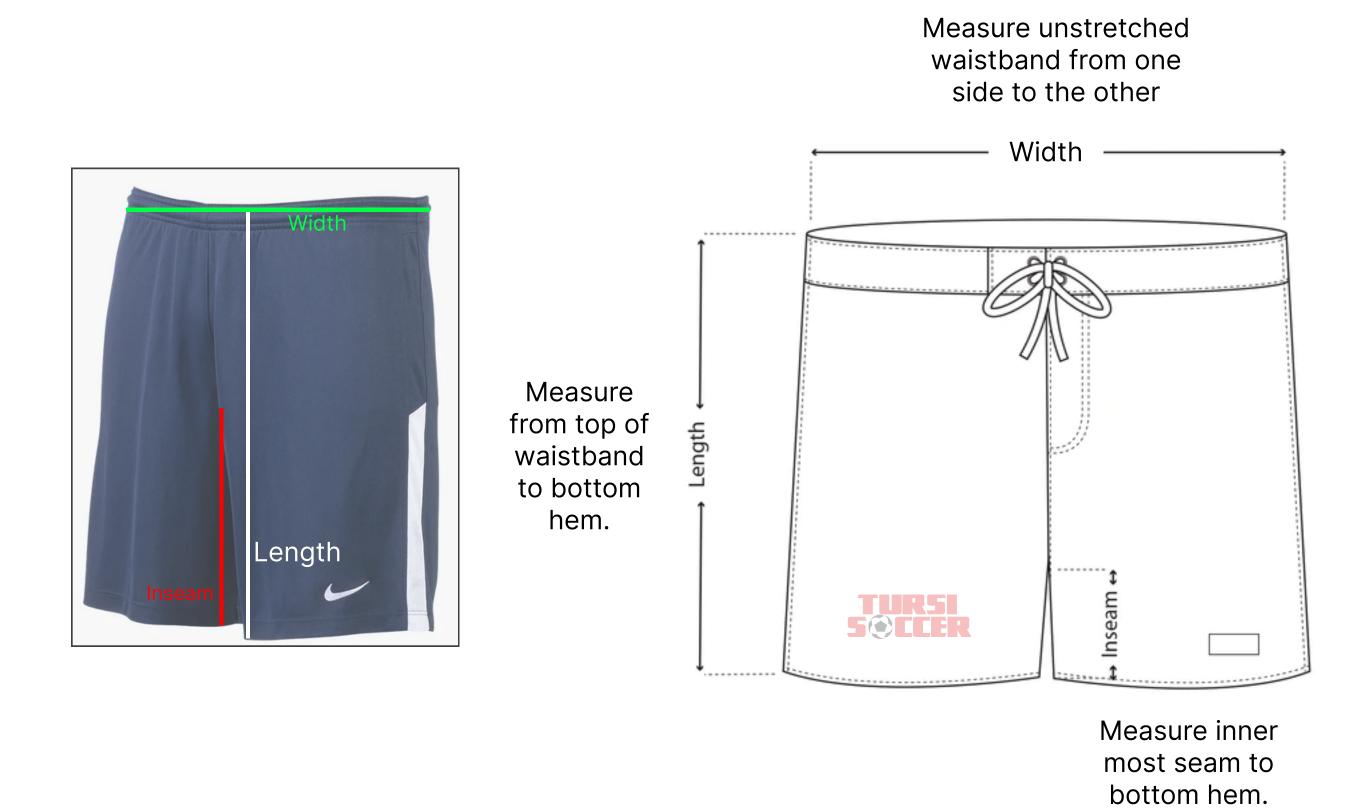

13     | 11    | 6      |
|                  | ΥM   | 15     | 12    | 7      |
|                  | YL   | 17     | 13    | 8      |
|                  | YXL  | 18     | 14    | 9      |
| Women's          | WXS  | 13     | 13    | 4      |
|                  | WS   | 13     | 14    | 4      |
|                  | WM   | 13     | 15    | 4      |
|                  | WL   | 14     | 16    | 4      |
|                  | WXL  | 14     | 18    | 4      |
| Men's            | AXS  | NA     | NA    | NA     |
|                  | AS   | 17     | 13    | 8      |
|                  | AM   | 17     | 14    | 8      |
|                  | AL   | 18     | 15    | 8      |
|                  | AXL  | 18     | 16    | 8      |
| Unit: INCHES     |      |        |       |        |

## SIZING GUIDE



\*Please note that we can't exchange/switch items once customized with numbers, names or initials (Return policy: https://tursissoccer.com/ pages/refund-return-policy). Either if you're not sure about your size or you are between two different sizes, please ask for the item without customization (number, name or initials) to be eligible for exchanges.

## HOW TO MEASURE