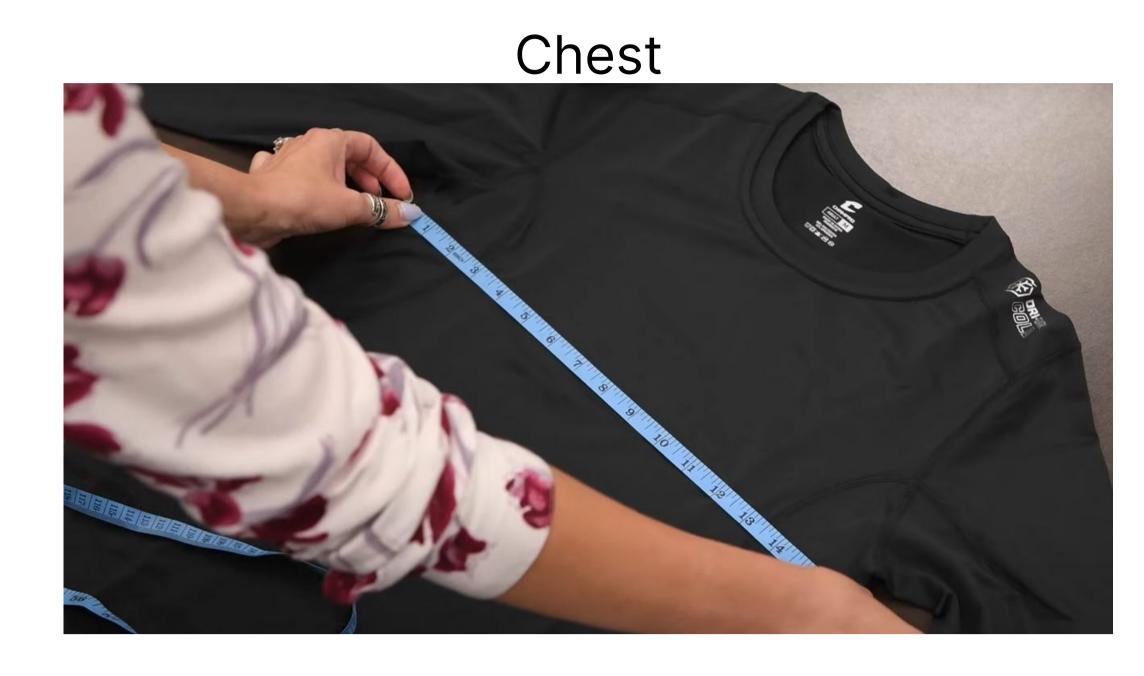

## **HOW TO MEASURE**

## A) Tools:

Measuring tape: • Tailor ruler:

B) Identify the most important points of your garment. Please watch the bottom of this instructive.

C) Grab and stretched your favorite item on a flat surface.







**Jerseys** 1. Chest: from armpit to armpit.

## 2. Sleeve: from collar's bottom to the longest length of sleeve.

- 3. Length: from collar's top to the bottom of front hemp.

E) Find your measurements in the size chart and select

- your best fit!

www.tursissoccer.com

\*\*You'll receive an specific size chart for each specific garment.

\*\*\*All size charts are in inches.



## 2. Armpits, the point where all the seams intersect.

4. Sleeves, the longest

length of sleeve.

2. Armpits, the point where all the

seams intersect.

3. Bottom, bottom of the front hemp.

1. Collar, top and

hemp.

bottom of the front

Jerseys: