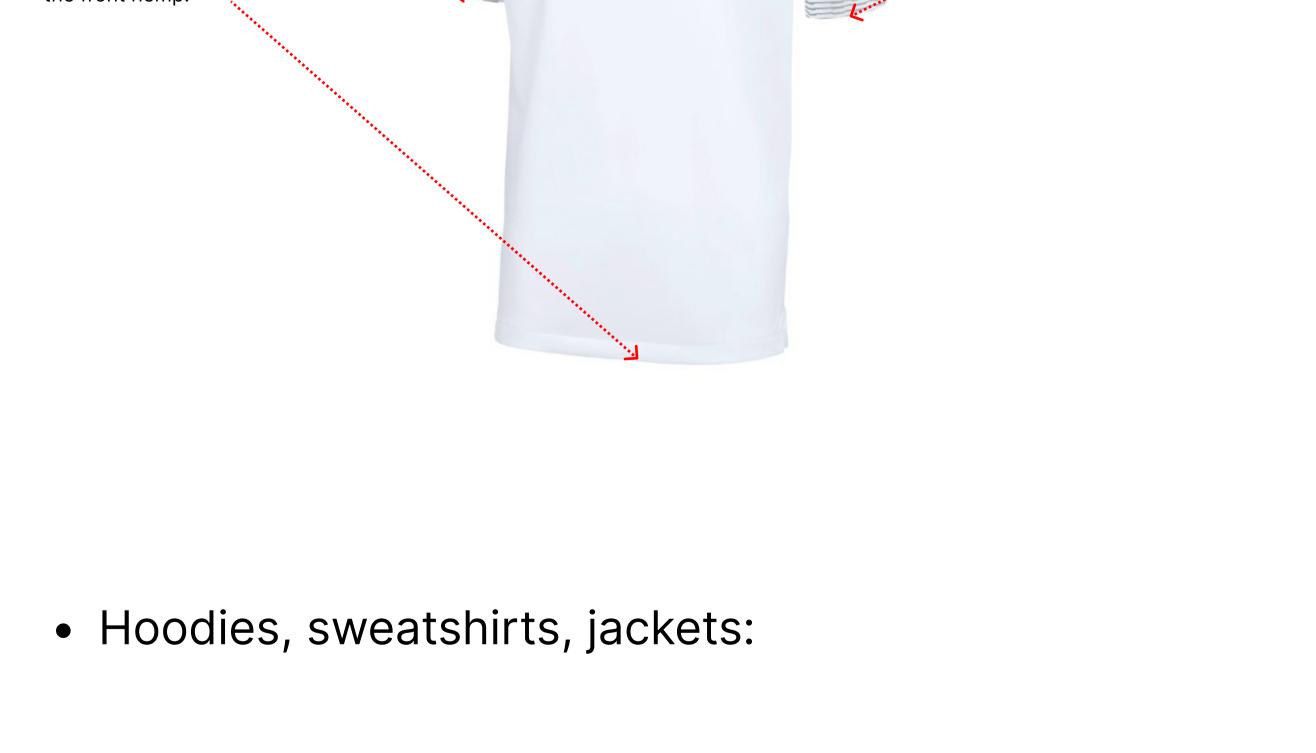

## 2. Armpits, the point where all the seams intersect.

4. Sleeves, the longest

length of sleeve.

2. Armpits, the point where all the

seams intersect.

3. Bottom, bottom of the front hemp.

1. Collar, top and

hemp.

bottom of the front

Jerseys: