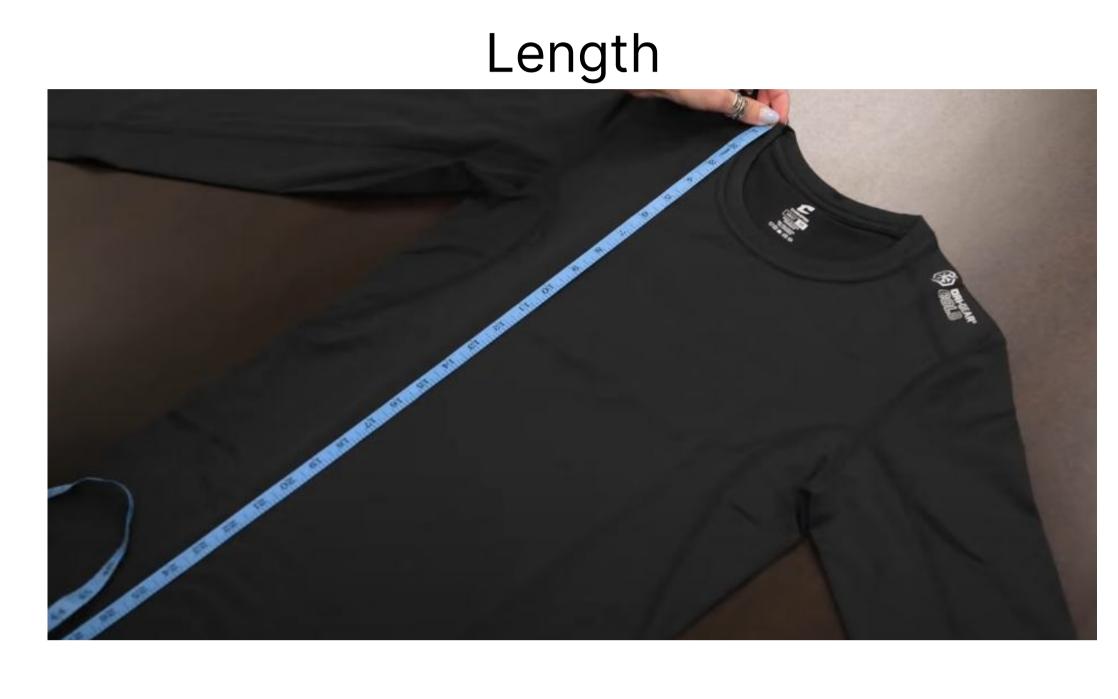

## 2. Sleeve: from collar's bottom to the longest length of sleeve.

- 3. Length: from collar's top to the bottom of front hemp.

E) Find your measurements in the size chart and select

- your best fit!

www.tursissoccer.com