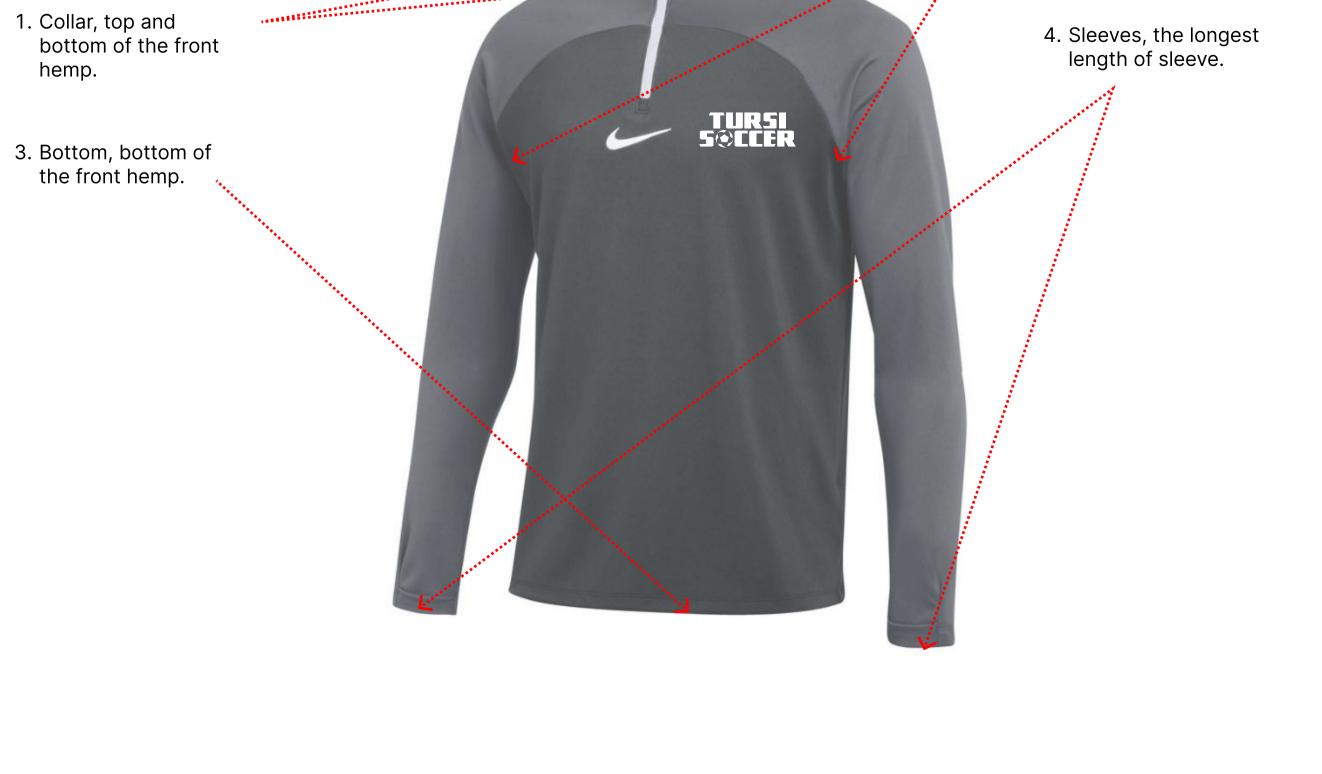

## 2. Armpits, the point where all the seams intersect.

4. Sleeves, the longest

length of sleeve.

2. Armpits, the point where all the

seams intersect.

3. Bottom, bottom of the front hemp.

1. Collar, top and

hemp.

bottom of the front

Jerseys: