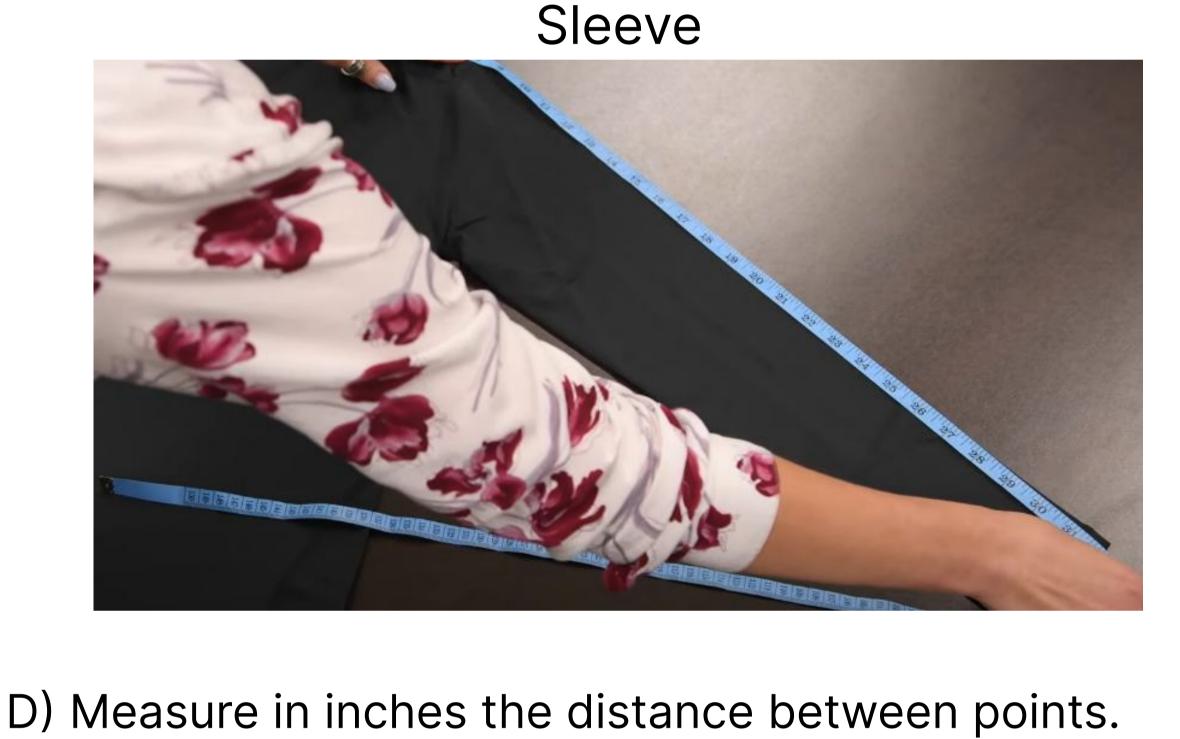

## 2. Sleeve: from collar's bottom to the longest length of sleeve.

- 3. Length: from collar's top to the bottom of front hemp.

E) Find your measurements in the size chart and select

- your best fit!

www.tursissoccer.com