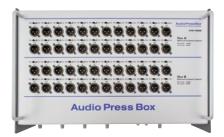

### APB-D216 R-D (Also available as APB-D116 R-D)

Active 19" rack AudioPressBox Drive Unit, 2 LINE Inputs, 2-channel Dante Interface, 16 Line/MIC Outputs, 2 buffered Outputs for up to 6 AudioPressBox expanders - up to 48 additional Line/MIC Outputs.

**APB-D216 R-D** features **Analog** and **Dante** inputs with high-quality digital-to analog converters • You can choose between analog or Dante Inputs • It has 16 Line/MIC Level Outputs and 2 separately buffered Outputs for up to 6x APB-008 expanders • Maximum drive capacity is 48 Line/MIC Outputs • Total maximum of 16+48 Line/MIC Outputs.

APB-D216 R-D serves as a drive unit for APB expanders: APB-008 SB-EX, APB-008 OW-EX, APB-008 IW-EX, APB-008 FB-EX, APB-024 R-EX, APB-P008 OW-EX, APB-P008 IW-EX, APB-P112 SB-EX

www.audiopressbox.com /products/apb-d216-r-d