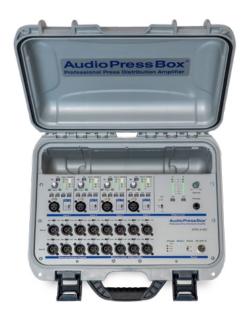

#### APB-448 SB

Active portable distribution amplifier, 4 MIC/LINE routable Inputs, 48 LINE/MIC Outputs, Built-in Li-Ion AccuPack 8 hours

Professional active AudioPressBox portable unit • 4 MIC (phantom)/LINE Input - balanced with gain control and 26dB PAD • Each Input is routable to A/(A+B)/B Output Groups • 48 High quality balanced Outputs, individually transformer isolated and switchable between LINE or MIC Output level. Two internal Output Groups: 24xOut A and 24xOut B • Switchable High-Pass filter, Compressor and Limiter for each Input channel • Constant level Test signal oscillator with no mistake switch operation • Built-in Li-Ion AccuPack.