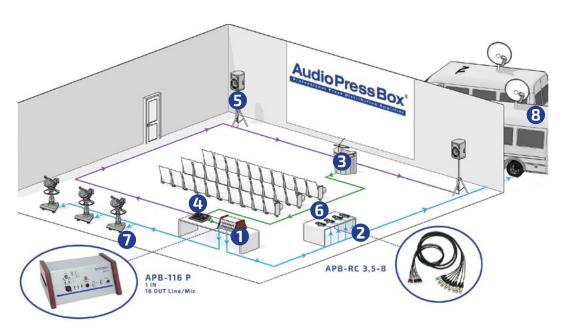

### APPLICATION DIAGRAM

www.audiopressbox.com

# **APPLICATION SCHEME**

#### **PORTABLE**

Press conference with a mixing console and speakers

- 1 APB-116 P
- **2** RC 3,5-8
- B Lectern
- 4 Mixing console

- Sound distribution
- 6 Digital voice recorder
- TV camera
- **8** OB Van