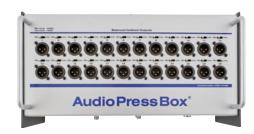

#### APB-448 SB

Active portable distribution amplifier, 4 MIC/LINE routable Inputs, 48 LINE/MIC Outputs, Built-in Li-Ion AccuPack 8 hours

Professional active AudioPressBox portable unit • 4 MIC (phantom)/LINE Input - balanced with gain control and 26dB PAD • Each Input is routable to A/(A+B)/B Output Groups • 48 High quality balanced Outputs, individually transformer isolated and switchable between LINE or MIC Output level. Two internal Output Groups: 24xOut A and 24xOut B • Switchable High-Pass filter, Compressor and Limiter for each Input channel • Constant level Test signal oscillator with no mistake switch operation • Built-in Li-Ion AccuPack.