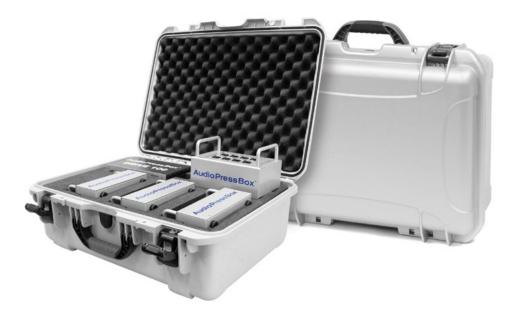

### **APB-1.32 CB**

Portable AudioPressBox case bundle, 1 Line Input,
32 Individually Transformer Isolated Line/MIC Outputs (4x 8 Line/MIC Outputs)

Professional heavy duty case bundle for both indoor and outdoor press conferences including one active portable AudioPressBox Drive unit - APB-D100 and four portable expanders - APB-008 SB-EX which is providing you with 32 individually transformer isolated Line/MIC Outputs • Expanders can be daisy chained up to 500 m

1 balanced LINE Input • Switchable High-Pass filter • Switchable Compressor and Limiter for Input channel • 2 separately buffered Outputs for 6x AudioPressBox 8-output expanders.

#### Professional portable AudioPressBox case bundle includes:

www.audiopressbox.com /products/apb-case-bundle