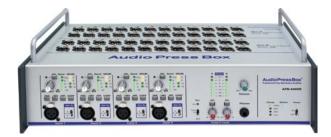

### APB-D216 R-D (Also available as APB-D116 R-D)

Active 19" rack AudioPressBox Drive Unit, 2 LINE Inputs, 2-channel Dante Interface, 16 Line/MIC Outputs, 2 buffered Outputs for up to 6 AudioPressBox expanders - up to 48 additional Line/MIC Outputs.

**APB-D216 R-D** features **Analog** and **Dante** inputs with high-quality digital-to analog converters • You can choose between analog or Dante Inputs • It has 16 Line/MIC Level Outputs and 2 separately buffered Outputs for up to 6x APB-008 expanders • Maximum drive capacity is 48 Line/MIC Outputs • Total maximum of 16+48 Line/MIC Outputs.

APB-D216 R-D serves as a drive unit for APB expanders: APB-008 SB-EX, APB-008 OW-EX, APB-008 IW-EX, APB-008 FB-EX, APB-024 R-EX, APB-P008 OW-EX, APB-P008 IW-EX, APB-P112 SB-EX

www.audiopressbox.com /products/apb-d216-r-d