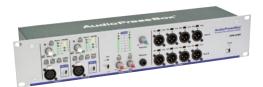

#### APB-448 SB

Active portable distribution amplifier, 4 MIC/LINE routable Inputs, 48 LINE/MIC Outputs, Built-in Li-Ion AccuPack 8 hours

Professional active AudioPressBox portable unit • 4 MIC (phantom)/LINE Input - balanced with gain control and 26dB PAD • Each Input is routable to A/(A+B)/B Output Groups • 48 High quality balanced Outputs, individually transformer isolated and switchable between LINE or MIC Output level. Two internal Output Groups: 24xOut A and 24xOut B • Switchable High-Pass filter, Compressor and Limiter for each Input channel • Constant level Test signal oscillator with no mistake switch operation • Built-in Li-Ion AccuPack.