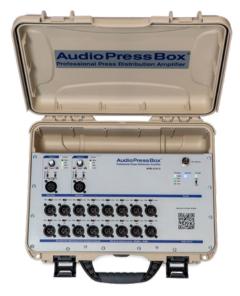

### **APB-1.32 CB**

Portable AudioPressBox case bundle, 1 Line Input,
32 Individually Transformer Isolated Line/MIC Outputs (4x 8 Line/MIC Outputs)

Professional heavy duty case bundle for both indoor and outdoor press conferences including one active portable AudioPressBox Drive unit - APB-D100 and four portable expanders - APB-008 SB-EX which is providing you with 32 individually transformer isolated Line/MIC Outputs • Expanders can be daisy chained up to 500 m

1 balanced LINE Input • Switchable High-Pass filter • Switchable Compressor and Limiter for Input channel • 2 separately buffered Outputs for 6x AudioPressBox 8-output expanders.

#### Professional portable AudioPressBox case bundle includes:

www.audiopressbox.com /products/apb-case-bundle