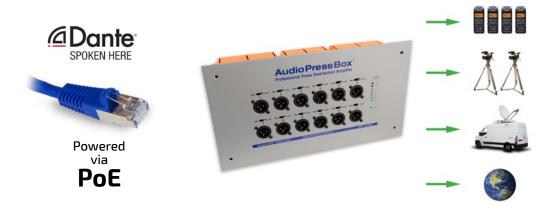

# **Dante ENABLED**

### **APB-112 IW-D**

Active, In Wall AudioPressBox unit, 1-channel DANTE input, 12 LINE/Mic outputs

1- channel **DANTE** input, 12 high quality balanced, individually transformer isolated outputs • Each output is switchable between Line or MIC level • The unit is powered only via **PoE** from **DANTE** network, thanks to **DANTE** patching you can easily expand the number of channels or the number of outputs by adding other APB-112 IW-Ds.

### APPLICATION DIAGRAM

www.audiopressbox.com