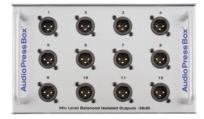

#### APB-448 SB

Active portable distribution amplifier, 4 MIC/LINE routable Inputs, 48 LINE/MIC Outputs, Built-in Li-Ion AccuPack 8 hours

Professional active AudioPressBox portable unit • 4 MIC (phantom)/LINE Input - balanced with gain control and 26dB PAD • Each Input is routable to A/(A+B)/B Output Groups • 48 High quality balanced Outputs, individually transformer isolated and switchable between LINE or MIC Output level. Two internal Output Groups: 24xOut A and 24xOut B • Switchable High-Pass filter, Compressor and Limiter for each Input channel • Constant level Test signal oscillator with no mistake switch operation • Built-in Li-Ion AccuPack.