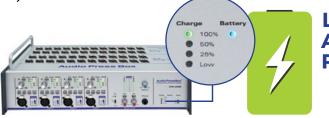

### **BUILT-IN ACCUPACK:**

AudioPressBox includes a built-in rechargeable Li-lon AccuPack for independent operation without power supply (8 - 10 hours operation). Professional and user friendly solution without memory effect.

LI-ION ACCU PACK