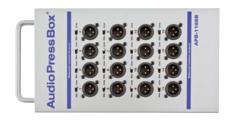

#### **APB-116 P**

#### Active portable AudioPressBox, 1x MIC/LINE Input 16 LINE/MIC Outputs, Built-in Li-lon AccuPack for up to 10 hours

Professional active portable AudioPressBox unit • 1 MIC (phantom)/LINE Input - balanced with gain control and 26dB PAD • 16 High quality balanced Outputs, individually transformer isolated and switchable LINE or MIC Output level • Switchable High-Pass filter, Compressor and Limiter • Constant level Test signal oscillator with no mistake switch operation • Headphones control Output • Built-in Li-Ion AccuPack with microprocessor controlled battery management, up to 10 hour full load capacity.

#### **APB-116 SB**

#### Active portable AudioPressBox, 1x LINE Input 16 LINE/MIC Outputs, Built-in Li-Ion AccuPack for up to 10 hours

Professional active portable AudioPressBox unit • 1 LINE Input - balanced with adjustable gain -10db to +20 dB • 16 High quality balanced Outputs, individually transformer isolated and switchable LINE or MIC Output level • Built in High-Pass filter • Switchable Compressor and Limiter for Input channel • Built-in Li-Ion AccuPack with microprocessor controlled battery management, up to 10 hour full load capacity.

www.audiopressbox.com /products/audiopressbox-116p

www.audiopressbox.com /products/audiopressbox-116sb