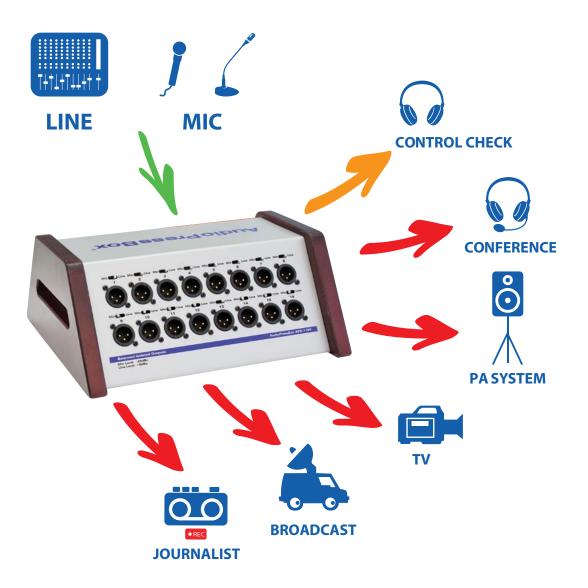

# HOW DOES IT WORK?

#### **AudioPressBox®**

**Press Conference Audio Distribution Amplifiers** 

AudioPressBox is a sophisticated tool for audio distribution at press conferences, presentations and other events where audio signal has to be transmitted or recorded by multiple TVs, cameras, audio recorders, reporters and/or journalists. It can be fed directly from a microphone on a lectern or from a mixing console. With AudioPressBox® you will have no more problems to hassle with multiple microphones in front of a speaker.