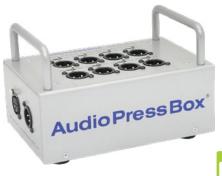

#### APB-008 SB-EX

### Passive portable AudioPressBox Expander 8 LINE/MIC Out

Professional passive portable AudioPressBox expander unit • 1 balanced Input for APB drive unit with link Output for another unit • 8 High quality balanced Outputs, individually transformer isolated and switchable between LINE or MIC Output level • You can link up to 3x APB-008 SB-EX together.

Requires a drive unit: APB-208 R (RPS), APB-400 R (RPS), APB-D100, APB-D100 R, APB-D200 R

www.audiopressbox.com/ products/apb-d100

www.audiopressbox.com products/apb-008-sb-ex