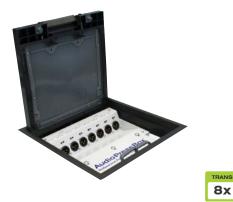

### **APB-112 IW-D**

Active, In Wall AudioPressBox unit, 1-channel DANTE input, 12 LINE/Mic outputs

1- channel **DANTE** input, 12 high quality balanced, individually transformer isolated outputs • Each output is switchable between Line or MIC level • The unit is powered only via **PoE** from **DANTE** network, thanks to **DANTE** patching you can easily expand the number of channels or the number of outputs by adding other APB-112 IW-Ds.

www.audiopressbox.com /products/apb-112-iw-d