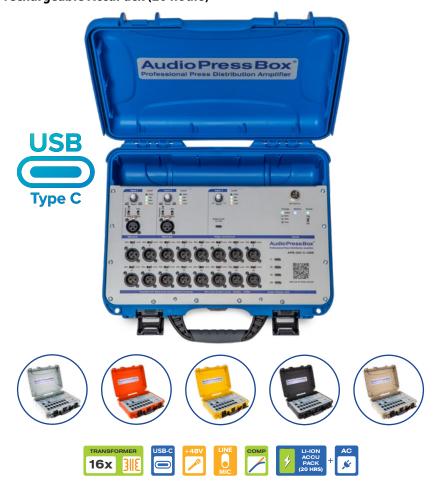

### **APB-320 C-USB**

Active, Portable AudioPressBox unit, 2 Analog LINE/Mic inputs, 1 Digital USB-C input & output, 16 Analog LINE/Mic outputs, 4 Digital USB-C outputs, Built-in rechargeable AccuPack (20 hours)

2 Analog LINE/Mic inputs with phantom power • 1 Digital **USB-C input & output** • 16 Analog (XLR) high quality balanced, individually transformer isolated outputs • 4 Digital **USB-C outputs** • XLR outputs are switchable between Line or MIC level • Built-in Compressor and Limiter for Analog (XLR) inputs • Li-Ion **AccuPack** with microprocessor controlled battery management, **up to 20 hour** full load capacity.

www.audiopressbox.com /products/apb-320-c-usb