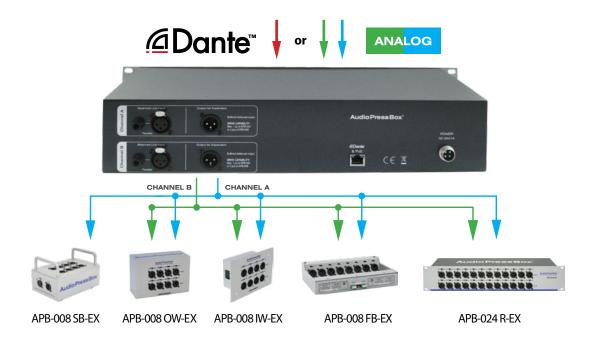

### APB-D216 R-D (Also available as APB-D116 R-D)

Active 19" rack AudioPressBox Drive Unit, 2 LINE Inputs, 2-channel Dante Interface, 16 Line/MIC Outputs, 2 buffered Outputs for up to 6 AudioPressBox expanders - up to 48 additional Line/MIC Outputs.

**APB-D216 R-D** features **Analog** and **Dante** inputs with high-quality digital-to analog converters • You can choose between analog or Dante Inputs • It has 16 Line/MIC Level Outputs and 2 separately buffered Outputs for up to 6x APB-008 expanders • Maximum drive capacity is 48 Line/MIC Outputs • Total maximum of 16+48 Line/MIC Outputs.

APB-D216 R-D serves as a drive unit for APB expanders: APB-008 SB-EX, APB-008 OW-EX, APB-008 IW-EX, APB-008 FB-EX, APB-024 R-EX, APB-P008 OW-EX, APB-P008 IW-EX, APB-P112 SB-EX

www.audiopressbox.com /products/apb-d216-r-d