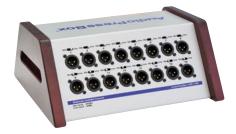

### **APB-320 C-USB**

Active, Portable AudioPressBox unit, 2 Analog LINE/Mic inputs, 1 Digital USB-C input & output, 16 Analog LINE/Mic outputs, 4 Digital USB-C outputs, Built-in rechargeable AccuPack (20 hours)

2 Analog LINE/Mic inputs with phantom power • 1 Digital **USB-C input & output** • 16 Analog (XLR) high quality balanced, individually transformer isolated outputs • 4 Digital **USB-C outputs** • XLR outputs are switchable between Line or MIC level • Built-in Compressor and Limiter for Analog (XLR) inputs • Li-Ion **AccuPack** with microprocessor controlled battery management, **up to 20 hour** full load capacity.

www.audiopressbox.com /products/apb-320-c-usb