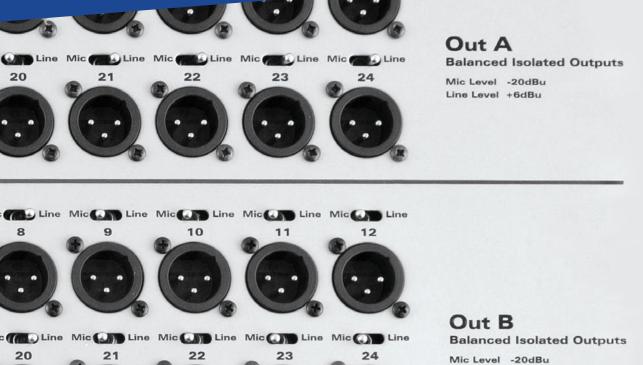

#### **APB-416 C**

Active distribution amplifier in waterproof case, 4 MIC/LINE Input, 16 LINE/MIC Outputs, Built-in Li-Ion AccuPack for up to 10 hours

2 MIC (phantom)/LINE Input - balanced with gain control and 26dB PAD • Each Input is routable to A/(A+B)/B Output Groups • 24 High quality balanced Outputs, individually transformer isolated and switchable LINE or MIC Output level. Two internal Output Groups: 12xOut A and 12xOut B

4 MIC (phantom)/LINE Input - balanced with gain control and 26dB PAD. Each Input is routable to A/(A+B)/B Output Groups • 16 High quality balanced Outputs, individually transformer isolated and switchable LINE or MIC Output level. Two internal Output Groups: 8xOut A and 8xOut B