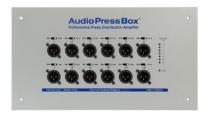

### APB-D216 R-D (Also available as APB-D116 R-D)

Active 19" rack AudioPressBox Drive Unit, 2 LINE Inputs, 2-channel Dante Interface, 16 Line/MIC Outputs, 2 buffered Outputs for up to 6 AudioPressBox expanders - up to 48 additional Line/MIC Outputs.

**APB-D216 R-D** features **Analog** and **Dante** inputs with high-quality digital-to analog converters • You can choose between analog or Dante Inputs • It has 16 Line/MIC Level Outputs and 2 separately buffered Outputs for up to 6x APB-008 expanders • Maximum drive capacity is 48 Line/MIC Outputs • Total maximum of 16+48 Line/MIC Outputs.

APB-D216 R-D serves as a drive unit for APB expanders: APB-008 SB-EX, APB-008 OW-EX, APB-008 IW-EX, APB-008 FB-EX, APB-024 R-EX, APB-P008 OW-EX, APB-P008 IW-EX, APB-P112 SB-EX

www.audiopressbox.com /products/apb-d216-r-d