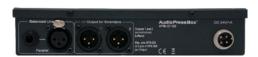

#### APB-D100

Active portable AudioPressBox Drive unit, 1 LINE Input,
2 buffered Outputs for 6 AudioPressBox expanders (6x8 or 2x24 Outputs)

Professional active portable AudioPressBox Drive unit • 1 balanced LINE Input • Switchable High-Pass filter • Switchable Compressor and Limiter for Input channel • 2 separately buffered Outputs that can drive 6x APB-008 or 2x APB-024 Output expanders • Maximum drive capacity 48 Line or Mic Outputs

**Drive unit for:** APB-008 SB-EX, APB-008 IW-EX, APB-008 OW-EX, APB-008 FB-EX, APB-024 R-EX, APB-P008 OW-EX, APB-P008 IW-EX, APB-P112 SB-EX