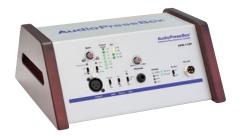

### **APB-216 C**

Active, Portable AudioPressBox unit,
2 Analog LINE/Mic inputs with
phantom power, 16 LINE/Mic outputs,
Built-in rechargeable AccuPack
(20 hours)

#### **Analog solution**

- 1-channel DANTE input
- 2 Analog LINE/Mic inputs with phantom power
- 2 Analog LINE/Mic inputs with phantom power

2 Analog LINE/Mic inputs with phantom power, 16 high quality balanced, individually transformer isolated outputs • Each output is switchable between Line or MIC level • Built-in Compressor and Limiter for each Input • Li-Ion **AccuPack** with microprocessor controlled battery management, up to 20 hour full load capacity

www.audiopressbox.com /products/apb-216-c-d

www.audiopressbox.com /products/apb-216-c