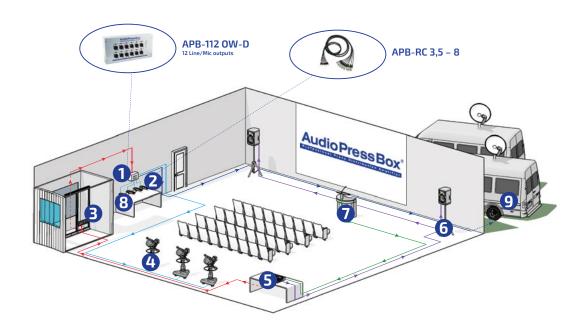

### APPLICATION DIAGRAM

www.audiopressbox.com

# **APPLICATION SCHEME**

#### **FIXED INSTALLATION**

Dante-enabled press conference with a lectern, mixing console and speakers

- 1 APB-112 OW-D
- 2 APB-RC 3,5 8
- **B** Poe switch
- 4 Camera
- **5** Mixing console

- 6 Sound distribution
- 1 Lectern
- 8 Digital voice recorder
- OB van