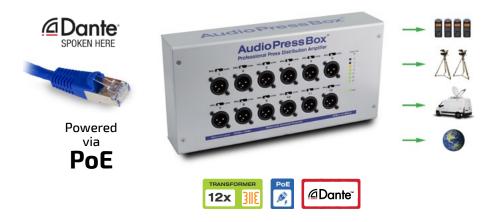

### **APB-112 IW-D**

Active, In Wall AudioPressBox unit, 1-channel DANTE input, 12 LINE/Mic outputs

1- channel **DANTE** input, 12 high quality balanced, individually transformer isolated outputs • Each output is switchable between Line or MIC level • The unit is powered only via **PoE** from **DANTE** network, thanks to **DANTE** patching you can easily expand the number of channels or the number of outputs by adding other APB-112 IW-Ds.

www.audiopressbox.com /products/apb-112-iw-d