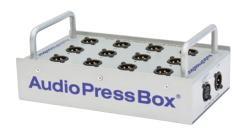

### **APB-1.32 CB**

Portable AudioPressBox case bundle, 1 Line Input,
32 Individually Transformer Isolated Line/MIC Outputs (4x 8 Line/MIC Outputs)

Professional heavy duty case bundle for both indoor and outdoor press conferences including one active portable AudioPressBox Drive unit - APB-D100 and four portable expanders - APB-008 SB-EX which is providing you with 32 individually transformer isolated Line/MIC Outputs • Expanders can be daisy chained up to 500 m

1 balanced LINE Input • Switchable High-Pass filter • Switchable Compressor and Limiter for Input channel • 2 separately buffered Outputs for 6x AudioPressBox 8-output expanders.