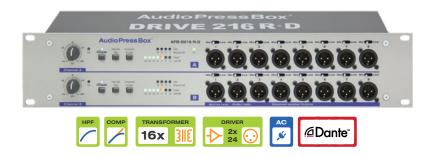

### APB-D216 R-D (Also available as APB-D116 R-D)

Active 19" rack AudioPressBox Drive Unit, 2 LINE Inputs, 2-channel Dante Interface, 16 Line/MIC Outputs, 2 buffered Outputs for up to 6 AudioPressBox expanders - up to 48 additional Line/MIC Outputs.

**APB-D216 R-D** features **Analog** and **Dante** inputs with high-quality digital-to analog converters • You can choose between analog or Dante Inputs • It has 16 Line/MIC Level Outputs and 2 separately buffered Outputs for up to 6x APB-008 expanders • Maximum drive capacity is 48 Line/MIC Outputs • Total maximum of 16+48 Line/MIC Outputs.

APB-D216 R-D serves as a drive unit for APB expanders: APB-008 SB-EX, APB-008 OW-EX, APB-008 IW-EX, APB-008 FB-EX, APB-024 R-EX, APB-P008 OW-EX, APB-P008 IW-EX, APB-P112 SB-EX

www.audiopressbox.com /products/apb-d216-r-d