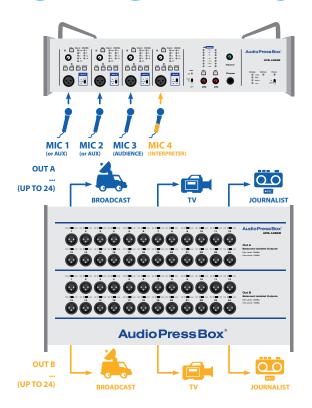

ed before the actual start of the conference, so that the people from the media could easily set up the nominal audio levels in their devices connected to the AudioPressBox. This ensures that the media get only the best signal possible during the whole conference.



#### **REDUNDANT POWER SUPPLY:**

Each power supply is capable of powering the entire AudioPressBox and only one is active at a time. If one fails the other power supply keeps the AudioPressBox powered up. The switch between the power supplies is seamless, to not interrupt the normal use of the AudioPressBox.

The redundant power supply is necessary for very important events (Elections, Government speech, etc.) to minimize the chance of failure. The key features of RPS are reliability and safety.





### APPLICATION DIAGRAM







www.audiopressbox.com

# **APPLICATION SCHEME**

#### **PORTABLE**

Press conference with a mixing console and speakers



- 1 APB-116 P
- **2** RC 3,5-8
- B Lectern
- 4 Mixing console

- Sound distribution
- 6 Digital voice recorder
- TV camera
- **8** OB Van



/pages/applications



#### **FIXED INSTALLATION**

Dante-enabled press conference with a lectern, mixing console and speakers



- 1 APB-112 OW-D
- 2 APB-RC 3,5 8
- **B** Poe switch
- 4 Camera
- **5** Mixing console

- 6 Sound distribution
- 1 Lectern
- 8 Digital voice recorder
- OB van



# **Audio Press Box**®

#### Professional Press Conference Audio Distribution Amplifiers