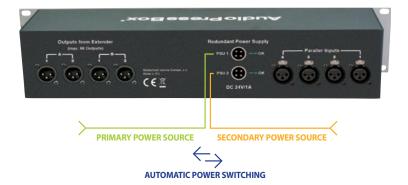

#### **REDUNDANT POWER SUPPLY:**

Each power supply is capable of powering the entire AudioPressBox and only one is active at a time. If one fails the other power supply keeps the AudioPressBox powered up. The switch between the power supplies is seamless, to not interrupt the normal use of the AudioPressBox.

The redundant power supply is necessary for very important events (Elections, Government speech, etc.) to minimize the chance of failure. The key features of RPS are reliability and safety.