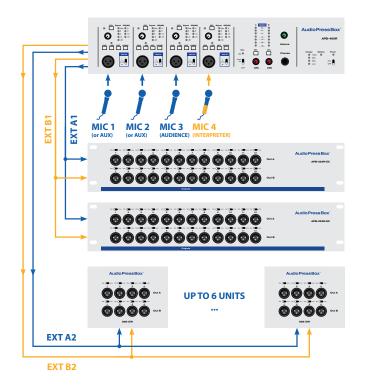

before the actual start of the conference, so that the people from the media could easily set up the nominal audio levels in their devices connected to the AudioPressBox. This ensures that the media get only the best signal possible during the whole conference.



#### **REDUNDANT POWER SUPPLY:**

Each power supply is capable of powering the entire AudioPressBox and only one is active at a time. If one fails the other power supply keeps the AudioPressBox powered up. The switch between the power supplies is seamless, to not interrupt the normal use of the AudioPressBox.

The redundant power supply is necessary for very important events (Elections, Government speech, etc.) to minimize the chance of failure. The key features of RPS are reliability and safety.





### APPLICATION DIAGRAM







www.audiopressbox.com

# **APPLICATION SCHEME**

#### **PORTABLE**

Press conference with a mixing console and speakers



- 1 APB-116 P
- **2** RC 3,5-8
- B Lectern
- 4 Mixing console

- Sound distribution
- 6 Digital voice recorder
- TV camera
- **8** OB Van



/pages/applications



#### **FIXED INSTALLATION**

Dante-enabled press conference with a lectern, mixing console and speakers



- 1 APB-112 OW-D
- 2 APB-RC 3,5 8
- **B** Poe switch
- 4 Camera
- **5** Mixing console

- 6 Sound distribution
- 1 Lectern
- 8 Digital voice recorder
- OB van



# **Audio Press Box**®

#### Professional Press Conference Audio Distribution Amplifiers