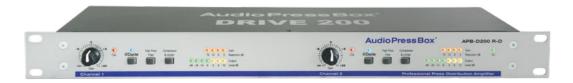

### APB-D200 R-D

Active 19" rack AudioPressBox Drive Unit, 2 LINE / Dante Inputs, 2x2 buffered Outputs to feed AudioPressBox expanders - up to 96 Line/MIC Outputs.

**APB-D200 R-D** features **Analog** and **Dante** inputs with high-quality digital-to analog converters. You can choose between analog or Dante Inputs.

APB-D200 R-D serves as a drive unit for APB expanders: APB-008 SB-EX, APB-008 OW-EX, APB-008 IW-EX, APB-008 FB-EX, APB-024 R-EX, APB-P008 OW-EX, APB-P008 IW-EX, APB-P112 SB-EX

www.audiopressbox.com /products/apb-d200-r-d