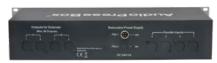

#### **APB-208** R

Active 19"rack AudioPressBox distribution Drive unit, 2x MIC/LINE routable Input 8 LINE/MIC Output, 4 buffered Outputs (2x A, 2x B) for 12 AudioPressBox expanders (each expander has 8 outputs)

Professional active AudioPressBox Drive unit for expanders, 8 Outputs, 19" rack for portable or fixed installation • 2 MIC (phantom)/LINE Input - balanced with gain control and 26dB PAD • Each Input is routable to A/(A+B)/B Output Groups • Parallel Inputs on the rear panel • 8 High quality balanced Outputs, individually transformer isolated and switchable between LINE or MIC Output level. Two internal Output Groups: 4x Out A and 4x Out B • 2 separate buffered A and B Outputs for driving up to 12 AudioPressBox expanders (each expander has 8 outputs) • Switchable High-Pass filter, Compressor and Limiter for each Input channel • Constant level Test signal oscillator with no mistake switch operation • Headphone control Output with PFL/AFL for each Input/Output channel.