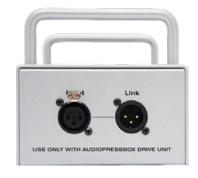

#### APB-008 SB-EX

### Passive portable AudioPressBox Expander 8 LINE/MIC Out

Professional passive portable AudioPressBox expander unit • 1 balanced Input for APB drive unit with link Output for another unit • 8 High quality balanced Outputs, individually transformer isolated and switchable between LINE or MIC Output level • You can link up to 3x APB-008 SB-EX together.

Requires a drive unit: APB-208 R (RPS), APB-400 R (RPS), APB-D100, APB-D100 R, APB-D200 R

www.audiopressbox.com/ products/apb-d100

www.audiopressbox.com products/apb-008-sb-ex