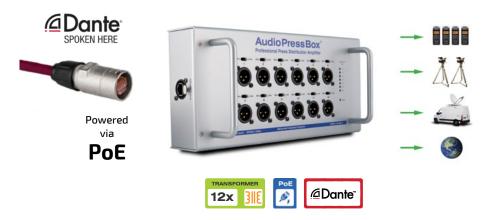

### **APB-112 IW-D**

Active, In Wall AudioPressBox unit, 1-channel DANTE input, 12 LINE/Mic outputs

1- channel **DANTE** input, 12 high quality balanced, individually transformer isolated outputs • Each output is switchable between Line or MIC level • The unit is powered only via **PoE** from **DANTE** network, thanks to **DANTE** patching you can easily expand the number of channels or the number of outputs by adding other APB-112 IW-Ds.

www.audiopressbox.com /products/apb-112-iw-d