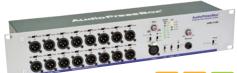

### APB-D216 R-D (Also available as APB-D116 R-D)

Active 19" rack AudioPressBox Drive Unit, 2 LINE Inputs, 2-channel Dante Interface, 16 Line/MIC Outputs, 2 buffered Outputs for up to 6 AudioPressBox expanders - up to 48 additional Line/MIC Outputs.

**APB-D216 R-D** features **Analog** and **Dante** inputs with high-quality digital-to analog converters • You can choose between analog or Dante Inputs • It has 16 Line/MIC Level Outputs and 2 separately buffered Outputs for up to 6x APB-008 expanders • Maximum drive capacity is 48 Line/MIC Outputs • Total maximum of 16+48 Line/MIC Outputs.

APB-D216 R-D serves as a drive unit for APB expanders: APB-008 SB-EX, APB-008 OW-EX, APB-008 IW-EX, APB-008 FB-EX, APB-024 R-EX, APB-P008 OW-EX, APB-P008 IW-EX, APB-P112 SB-EX

www.audiopressbox.com /products/apb-d216-r-d