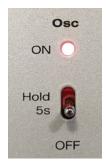

### **TEST OSCILLATOR:**

The test oscillator simulates the peak audio levels of the AudioPressBox. It is used before the actual start of the conference, so that the people from the media could easily set up the nominal audio levels in their devices connected to the AudioPressBox. This ensures that the media get only the best signal possible during the whole conference.