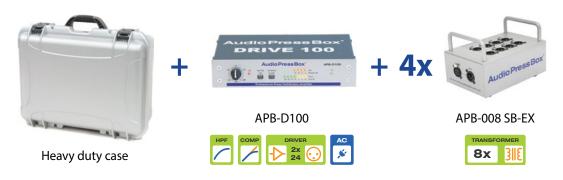

### **APB-1.32 CB**

Portable AudioPressBox case bundle, 1 Line Input,
32 Individually Transformer Isolated Line/MIC Outputs (4x 8 Line/MIC Outputs)

Professional heavy duty case bundle for both indoor and outdoor press conferences including one active portable AudioPressBox Drive unit - APB-D100 and four portable expanders - APB-008 SB-EX which is providing you with 32 individually transformer isolated Line/MIC Outputs • Expanders can be daisy chained up to 500 m

1 balanced LINE Input • Switchable High-Pass filter • Switchable Compressor and Limiter for Input channel • 2 separately buffered Outputs for 6x AudioPressBox 8-output expanders.

#### Professional portable AudioPressBox case bundle includes:

www.audiopressbox.com /products/apb-case-bundle