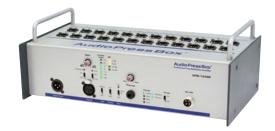

#### **APB-224 C**

Active distribution amplifier in waterproof case, 2 MIC/LINE Input, 24 LINE/MIC Outputs, Built-in Li-Ion AccuPack for up to 10 hours

#### **APB-416 C**

Active distribution amplifier in waterproof case, 4 MIC/LINE Input, 16 LINE/MIC Outputs, Built-in Li-Ion AccuPack for up to 10 hours

2 MIC (phantom)/LINE Input - balanced with gain control and 26dB PAD • Each Input is routable to A/(A+B)/B Output Groups • 24 High quality balanced Outputs, individually transformer isolated and switchable LINE or MIC Output level. Two internal Output Groups: 12xOut A and 12xOut B

4 MIC (phantom)/LINE Input - balanced with gain control and 26dB PAD. Each Input is routable to A/(A+B)/B Output Groups • 16 High quality balanced Outputs, individually transformer isolated and switchable LINE or MIC Output level. Two internal Output Groups: 8xOut A and 8xOut B

Switchable High-Pass filter, Compressor and Limiter for each Input channel • Constant level Test signal oscillator with no mistake switch operation • Headphone control Output with PFL/AFL for each Input/Output channel • Built-in Li-Ion AccuPack with microprocessor controlled battery management, up to 10 hour full load capacity.