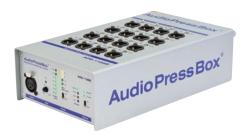

#### **APB-216 C-D**

Active, Portable AudioPressBox unit, 1-channel Dante input, 2 Analog LINE/Mic inputs with phantom power, 16 LINE/Mic outputs, Built-in rechargeable AccuPack (20 hours)

### **APB-216 C**

Active, Portable AudioPressBox unit,
2 Analog LINE/Mic inputs with
phantom power, 16 LINE/Mic outputs,
Built-in rechargeable AccuPack
(20 hours)

#### **Analog solution**

- 1-channel DANTE input
- 2 Analog LINE/Mic inputs with phantom power
- 2 Analog LINE/Mic inputs with phantom power

2 Analog LINE/Mic inputs with phantom power, 16 high quality balanced, individually transformer isolated outputs • Each output is switchable between Line or MIC level • Built-in Compressor and Limiter for each Input • Li-Ion **AccuPack** with microprocessor controlled battery management, up to 20 hour full load capacity

www.audiopressbox.com /products/apb-216-c-d

www.audiopressbox.com /products/apb-216-c