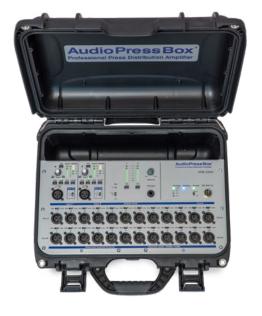

#### APB-448 SB

Active portable distribution amplifier, 4 MIC/LINE routable Inputs, 48 LINE/MIC Outputs, Built-in Li-Ion AccuPack 8 hours

Professional active AudioPressBox portable unit • 4 MIC (phantom)/LINE Input - balanced with gain control and 26dB PAD • Each Input is routable to A/(A+B)/B Output Groups • 48 High quality balanced Outputs, individually transformer isolated and switchable between LINE or MIC Output level. Two internal Output Groups: 24xOut A and 24xOut B • Switchable High-Pass filter, Compressor and Limiter for each Input channel • Constant level Test signal oscillator with no mistake switch operation • Built-in Li-Ion AccuPack.