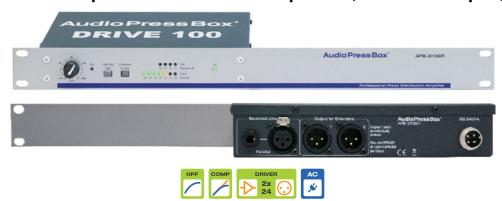

#### APB-D100

Active portable AudioPressBox Drive unit, 1 LINE Input,
2 buffered Outputs for 6 AudioPressBox expanders (6x8 or 2x24 Outputs)

Professional active portable AudioPressBox Drive unit • 1 balanced LINE Input • Switchable High-Pass filter • Switchable Compressor and Limiter for Input channel • 2 separately buffered Outputs that can drive 6x APB-008 or 2x APB-024 Output expanders • Maximum drive capacity 48 Line or Mic Outputs

**Drive unit for:** APB-008 SB-EX, APB-008 IW-EX, APB-008 OW-EX, APB-008 FB-EX, APB-024 R-EX, APB-P008 OW-EX, APB-P008 IW-EX, APB-P112 SB-EX

#### APB-D100 R

Active 19" rack AudioPressBox Drive unit, 1 LINE Input,
2 buffered Outputs for 6 AudioPressBox expanders (6x8 or 2x24 Outputs)

Professional active 19" rack AudioPressBox Drive unit • 1 balanced LINE Input • Switchable High-Pass filter • Switchable Compressor and Limiter for Input channel • 2 separately buffered Outputs that can drive 6x APB-008 or 2x APB-024 Output expanders • Maximum drive capacity 48 Line or Mic Outputs.