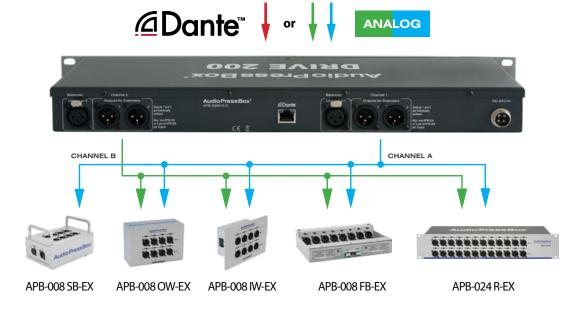

### APB-D200 R-D

Active 19" rack AudioPressBox Drive Unit, 2 LINE / Dante Inputs, 2x2 buffered Outputs to feed AudioPressBox expanders - up to 96 Line/MIC Outputs.

**APB-D200 R-D** features **Analog** and **Dante** inputs with high-quality digital-to analog converters. You can choose between analog or Dante Inputs.

APB-D200 R-D serves as a drive unit for APB expanders: APB-008 SB-EX, APB-008 OW-EX, APB-008 IW-EX, APB-008 FB-EX, APB-024 R-EX, APB-P008 OW-EX, APB-P008 IW-EX, APB-P112 SB-EX

www.audiopressbox.com /products/apb-d200-r-d