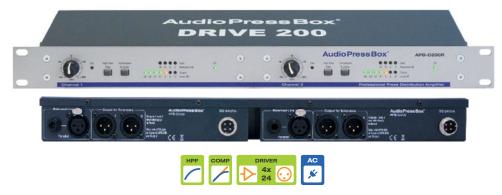

#### APB-D200 R

Active 2 Channel 19" rack AudioPressBox Drive Unit, 2 LINE Inputs, 4 buffered Outputs for 12 AudioPressBox expanders (12x8 or 4x24 Outputs)

Professional active 19" rack AudioPressBox Drive unit • 2 Channels (2x balanced LINE Input) • Switchable High-Pass filter for each Input channel • Switchable Compressor and Limiter for each Input channel • 4 separately buffered Outputs (2 for each channel) that can drive 6x APB-008 or 2x APB-024 Output expanders • Maximum drive capacity 96 Line or Mic Outputs.

**Drive unit for:** APB-008 SB-EX, APB-008 IW-EX, APB-008 OW-EX, APB-008 FB-EX, APB-024 R-EX, APB-P008 OW-EX, APB-P008 IW-EX, APB-P112 SB-EX

www.audiopressbox.com/ products/apb-d100-r

www.audiopressbox.com/ products/apb-d200-r