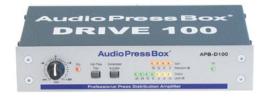

#### APB-D100

Active portable AudioPressBox Drive unit, 1 LINE Input,
2 buffered Outputs for 6 AudioPressBox expanders (6x8 or 2x24 Outputs)

Professional active portable AudioPressBox Drive unit • 1 balanced LINE Input • Switchable High-Pass filter • Switchable Compressor and Limiter for Input channel • 2 separately buffered Outputs that can drive 6x APB-008 or 2x APB-024 Output expanders • Maximum drive capacity 48 Line or Mic Outputs