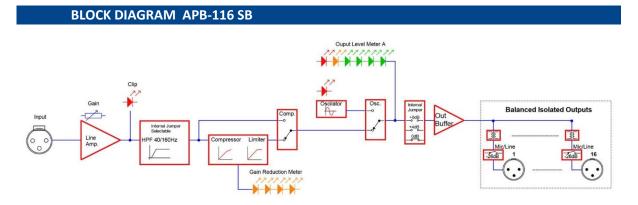

## **FEATURES**

- 1x LINE Input balanced with ajustable gain -10db to +20 dB
- 16 High quality independent transformer balanced and isolated outputs
- Each Output is switchable between MIC or LINE level
- Built in High-Pass filter on the frequency of 40Hz
- Switchable Compressor and Limiter for Input channel
- Nominal Output level is selectable -6 dBu, 0 dBu, +4 dBu and +6 dBu
- Li-Ion AccuPack with microprocessor controlled battery management
- 10 hour full load capacity. Note: AccuPack is placed inside the unit