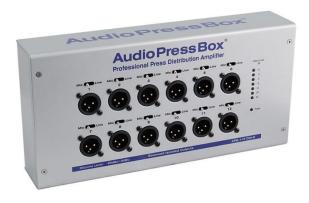

### **APB-112 OW-D**

• Active, On wall, AudioPressBox unit, 1 channel DANTE input, 12 LINE/Mic outputs

#### **FEATURES**

- 1 channel DANTE input RJ45 ethercon
- 12 high quality balanced, individually transformer isolated outputs.
- each output is switchable between Line or MIC level.
- the unit is powered only via PoE from DANTE network
- thanks to DANTe patching you can easily expand number of channels or number of outputs by adding other APB-112 OW-D

# **AudioPressBox**®

| TECHNICAL SPECIFICATION                  |                                     |
|------------------------------------------|-------------------------------------|
| Туре                                     | 1 In 12 Out                         |
| Inputs                                   | 1                                   |
| Input connectors                         | RJ45 - Dante                        |
| Outputs                                  | 12 Line/MIC level                   |
| Output connectors                        | Balanced, XLR                       |
| Nominal Output level                     | +6dBu (front outputs)               |
| Maximum Output Level                     | +20dBu (no load)<br>+14dBu (600Ohm) |
| Output impedance                         | Mic: 220Ohm                         |
| Individually transformer isolated output | Yes (each output)                   |
| SNR                                      | >70 dB                              |
| Frequency Response                       | 80Hz to 20kHz/-3dB                  |
| Indicators                               | Output level, Power                 |
| Power Supply                             | PoE, Class 3                        |
| Dimensions (WxHxD)                       | 280x55x137mm                        |
| Weight                                   | 2,5 kg                              |