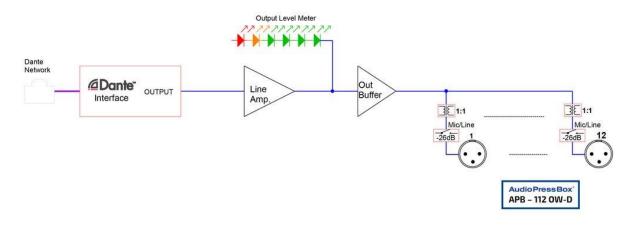

#### **BLOCK DIAGRAM**

#### **FEATURES**

- 1 channel DANTE input RJ45 ethercon
- 12 high quality balanced, individually transformer isolated outputs.
- each output is switchable between Line or MIC level.
- the unit is powered only via PoE from DANTE network
- thanks to DANTe patching you can easily expand number of channels or number of outputs by adding other APB-112 OW-D

#### Dante

1-channel Dante input, the unit is active and powered by a PoE