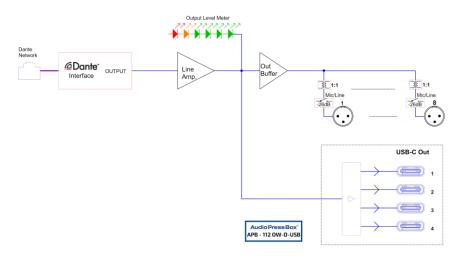

### **BLOCK DIAGRAM**

| Audio Press Box APB-112 OW-D  | Parameters                                              |            |
|-------------------------------|---------------------------------------------------------|------------|
| Туре                          | 1 in 12 out                                             |            |
| Groups                        | 1                                                       |            |
| Input section                 |                                                         |            |
| Inputs                        | 1                                                       |            |
| Input connectors              | RJ45 - Dante                                            |            |
| PoE Requirement               | YES                                                     |            |
| Reference level               | -18dBFS                                                 |            |
| Output section                |                                                         |            |
| Analog Outputs                |                                                         |            |
| Outputs                       | 8 Line/ MIC level                                       |            |
| Output connectors             | Balanced, XLR                                           |            |
| Nominal Output Level          | +6dBu                                                   |            |
| Maximum Output Level          | +20dBu (no load)                                        |            |
|                               | +14dBu (600Ω)                                           |            |
| Output impedance              | Mic: 220Ω                                               | Line: 600Ω |
| Transformer isolated outputs  | Yes (each output)                                       |            |
| SNR                           | >70dB                                                   |            |
| Frequency Response            | 20Hz to 20kHz/-3dB                                      |            |
| Digital Outputs               |                                                         |            |
| Outpot connector              | USB Type C                                              |            |
| Compliant USB Specification   | USB 2.0                                                 |            |
| Supported Sampling Rates      | 8kHz, 11.025kHz, 16kHz, 22.05kHz, 32kHz, 44.1kHz, 48kHz |            |
| Bit Depth                     | 16-Bit                                                  |            |
| Interface Powering            | Bus powered (from connected USB host device)            |            |
| Charging capability           | No                                                      |            |
| Indicators                    |                                                         |            |
| Output section:               | Output level. Power                                     |            |
| Power                         |                                                         |            |
| Power Supply                  | PoE, Class 3                                            |            |
| Mechanical Dimensions (WxHxD) | 280x 138x 54mm                                          |            |
| Weight                        | 2,4 kg                                                  |            |