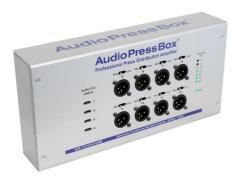

### **APB-112 OW-D-USB**

 Active, on wall, AudioPressBox unit, 1 channel DANTE input, 4x USB-C outputs, 8x LINE/Mic outputs

#### **FEATURES**

- 1 channel DANTE input RJ45 ethercon
- 8 high quality balanced, individually transformer isolated outputs.
- Each XLR output is switchable between Line or MIC level.
- 4 USB-C outputs
- the unit is powered only via PoE from DANTE network
- thanks to DANTe patching you can easily expand number of channels or number of outputs by adding other APB-112 OW-D-USB-US