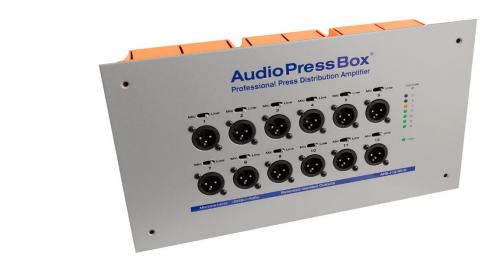

## **Audio Press Box**®

### **APB-112 IW-D**

• Active, In wall, AudioPressBox unit, 1 channel DANTE input, 12 LINE/Mic outputs

#### **FEATURES**

- 1 channel DANTE input RJ45 ethercon
- 12 high quality balanced, individually transformer isolated outputs.
- each output is switchable between Line or MIC level.
- the unit is powered only via PoE from DANTE network
- thanks to DANTe patching you can easily expand number of channels or number of outputs by adding other APB-112 IW-D