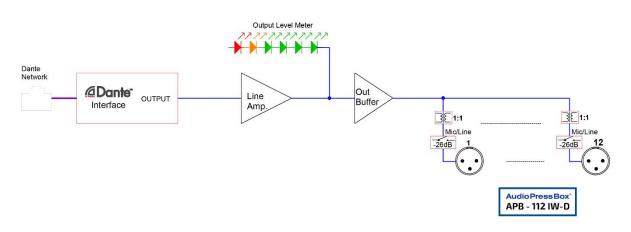

#### **BLOCK DIAGRAM**

| TECHNICAL SPECIFICATION                  |                                     |
|------------------------------------------|-------------------------------------|
| Туре                                     | 1 In 12 Out                         |
| Inputs                                   | 1                                   |
| Input connectors                         | RJ45 - Dante                        |
| Outputs                                  | 12 Line/MIC level                   |
| Output connectors                        | Balanced, XLR                       |
| Nominal Output level                     | +6dBu (front outputs)               |
| Maximum Output Level                     | +20dBu (no load)<br>+14dBu (600Ohm) |
| Output impedance                         | Mic: 220Ohm                         |
| Individually transformer isolated output | Yes (each output)                   |
| SNR                                      | >70 dB                              |
| Frequency Response                       | 80Hz to 20kHz/-3dB                  |
| Indicators                               | Output level, Power                 |
| Power Supply                             | PoE, Class 3                        |
| Dimensions (WxHxD)                       | 280x55x137mm                        |
| Weight                                   | 2,5 kg                              |