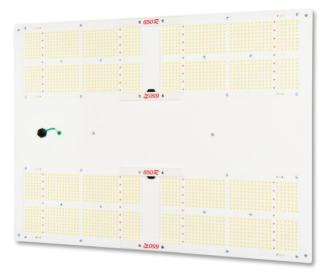

## HLG 6502 LED LAMP

## 1000W HPS Equivalent output with up to 610 Watts power consumption

## Powered by Quantum Board® QB 648

| LED                 | Samsung LM301H LED's & Deep |
|---------------------|-----------------------------|
|                     | Red 660nm                   |
| Voltage Range       | 120VAC - 277VAC             |
| Power               | 160-630 Watts               |
| Flowering Footprint | 5' x 5' at 30"              |
| Veg Footprint       | 7' x 7' at 48"              |
| Dimmable            | 0-10V                       |
| Dimensions          | 26" x 21.5" x 2.75"         |
| Weight              | 23 lbs.                     |
| Warranty            | 5 Years*                    |