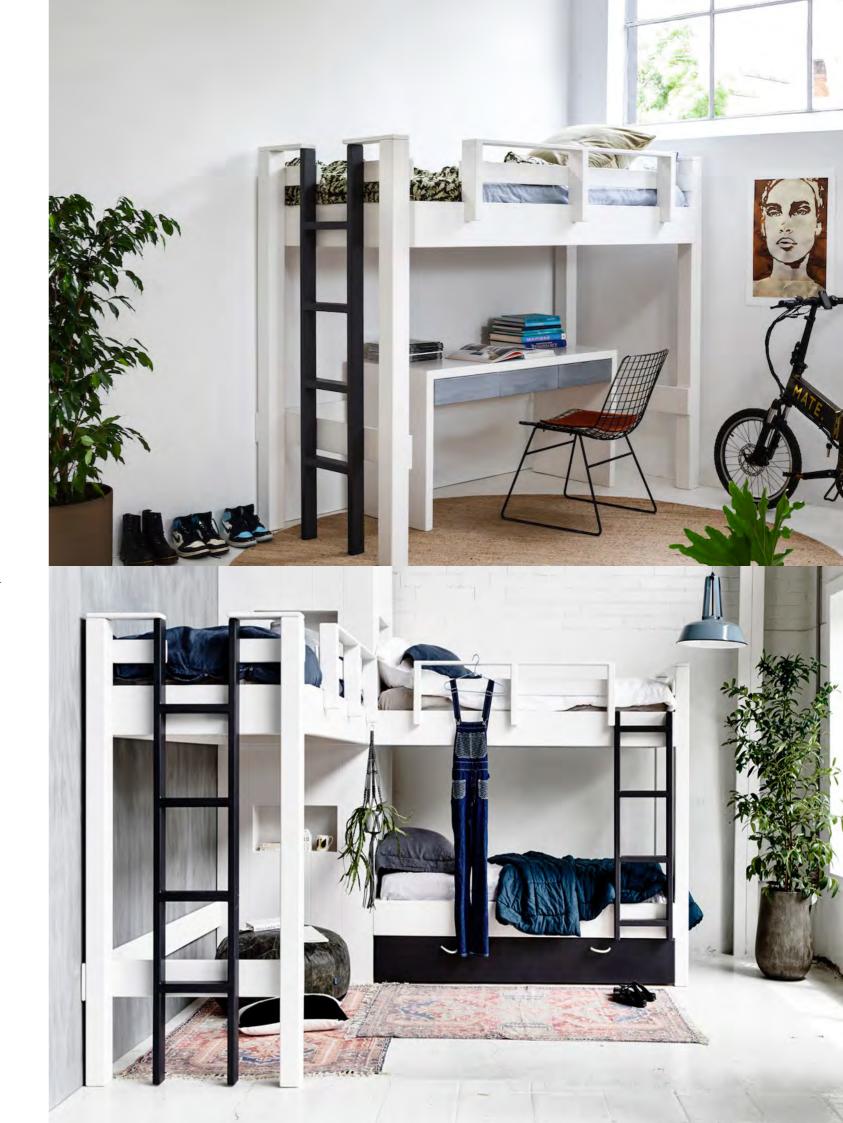

### FRANKIE BUNK BED

Our original, made in Melbourne bunk bed has been an unrivalled House of Orange fan-favourite for over twelve years. For good reason. It's a bedroom experience like no other.

Our designs and materials are all about lifespan and sustainability, to get the best use out of your furniture over time.

At very minimal costs we make it possible for you to convert any of our beds into different configurations.

As well as standardised dimensions for our beds, we can also custom make to suit your space and if one of our 6 signature palette colours appeals, we can send you out a swatch before you decide or you can choose your own custom colour.