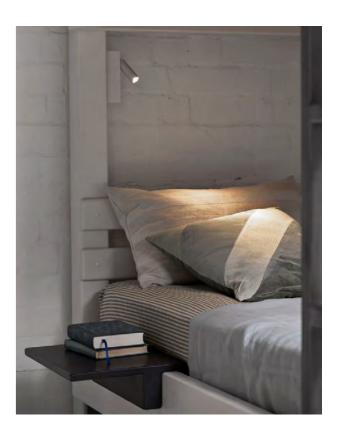

The addition of our clip on August Bedside Shelf gives you the extra space you need for a lamp, candle, speaker or drink. Another possible addition is a recessed 'book nook' shelf with our without a LED reading light with built-in USB charger.