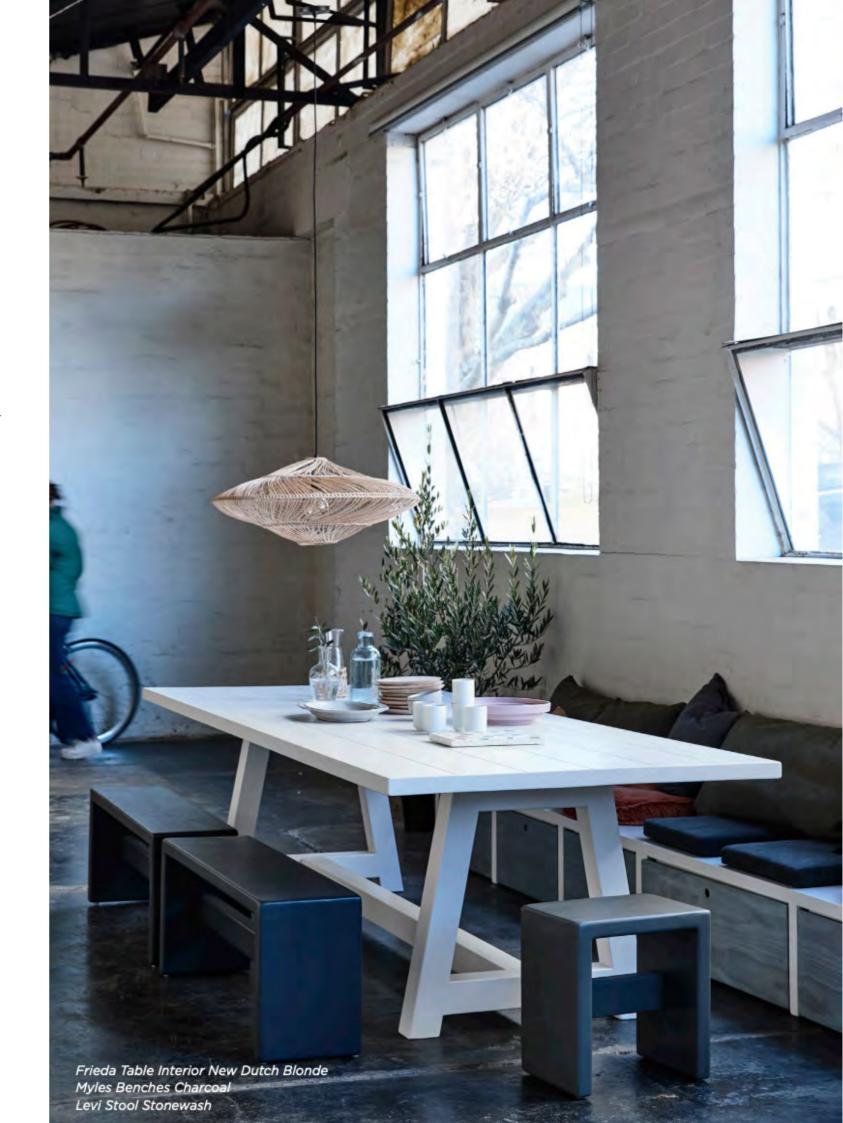

# FRIEDA TABLE

Our Frieda Table has a signature trestle style leg and wide matte boards. It is a nod towards the rustic and modern mix that we love. Available in eight sizes.

### **MYLES BENCH**

Create a flexible dining space and always have room for one more at the table with the Myles bench seat.

Designed to comfortably sit two people, mix and match multiple benches side by side, or place in and amongst your dining chairs for a relaxed, loose vibe.

## LEVI CAFE STOOL

The House of Orange elegant yet robust Stools. Like all Made-to-order, this stool can be finished in any of our six signature colours, and made suitable as exterior furniture. Option to have 20mm or 40mm sides.