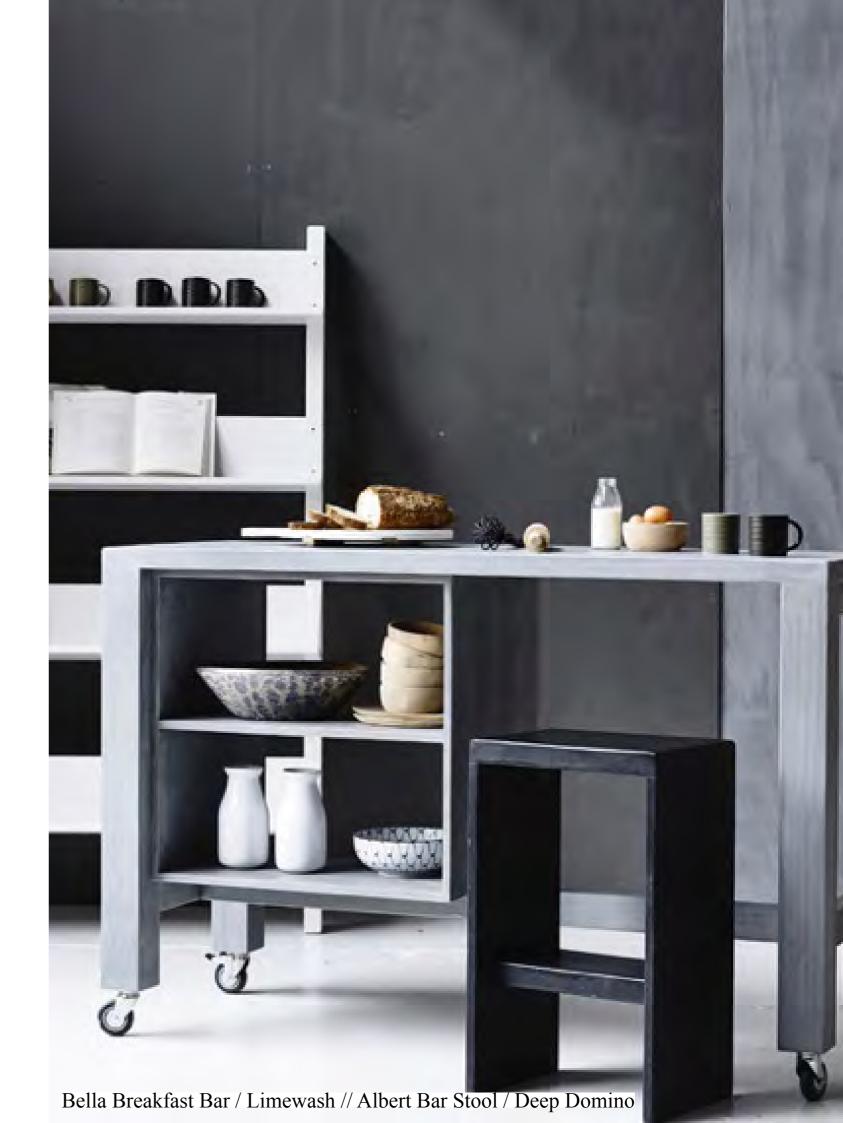

### **BELLA BREAKFAST BAR**

The Bella Breakfast Bar comes standard on castors and can be made from 90cm to 350cm length. Minimum width is 48cm, upwards to 114cm.

## **ALBERT BAR STOOL**

The House of Orange elegant yet robust Stools are made to order. Interior or exterior finishes are available.