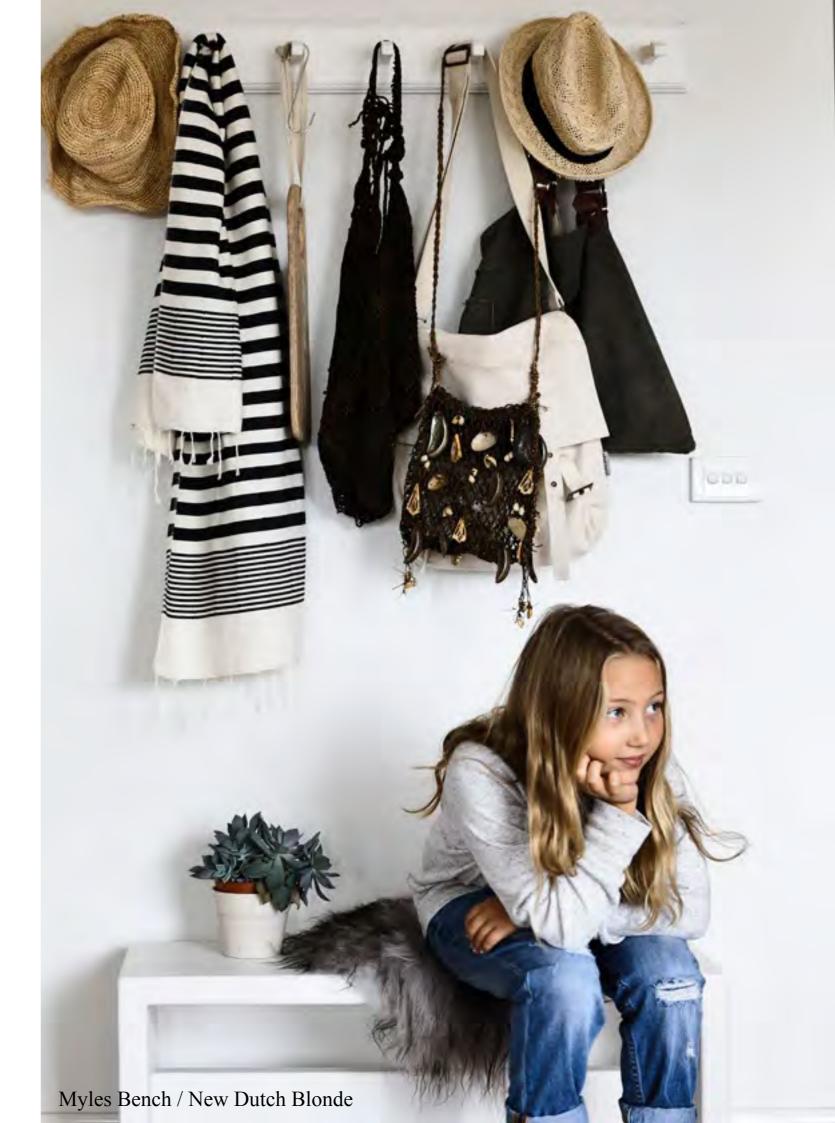

### **MYLES BENCH**

Create a flexible dining space and always have room for one more at the table with the Myles bench seat.

Designed to comfortably sit two people, mix and match multiple benches side by side, or place in and amongst your dining chairs for a relaxed, loose vibe.

Placed in the hallway, it becomes a welcome seat to take off your shoes as you walk in the door. Cover it with cushions to create a cosy reading nook in a corner or under a window, or simply add a functional, finishing touch at the end of your bed to catch extra cushions and throws at the end of the day.