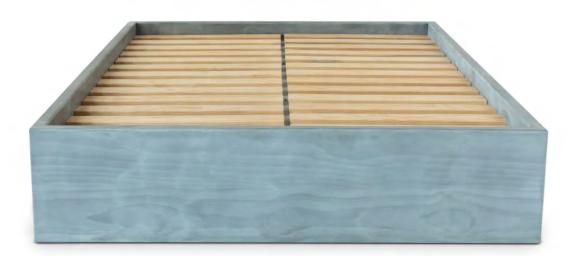

## **GUS BED**

The Gus Bed is our bestselling stand alone single bed made with a robust sensible basic frame that stands flush on the floor for added relaxed appeal.

It is designed to withstand all chapters of childhood through to teenage years and beyond! Soft rounded edges and our basic colour palette give it the feel of a bed that won't date.