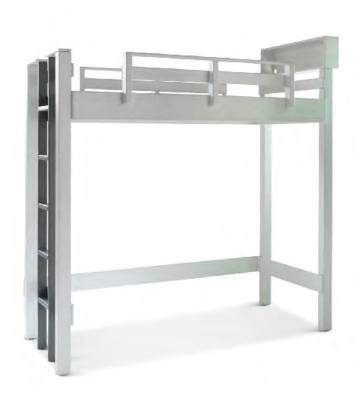

## **NINA LOFT BED**

Available in single, king single, double and queen size, your loft bed will be custom built for you, right here in Australia. We can adapt the design to perfectly suit your room configuration, maximise your space and ensure you have all your creature comforts right there where you need them.

Please note: when adding the additional 300mm in height to the under loft bed space, we do recommend only adding this option if the height of your ceiling is over 2.7 meters.