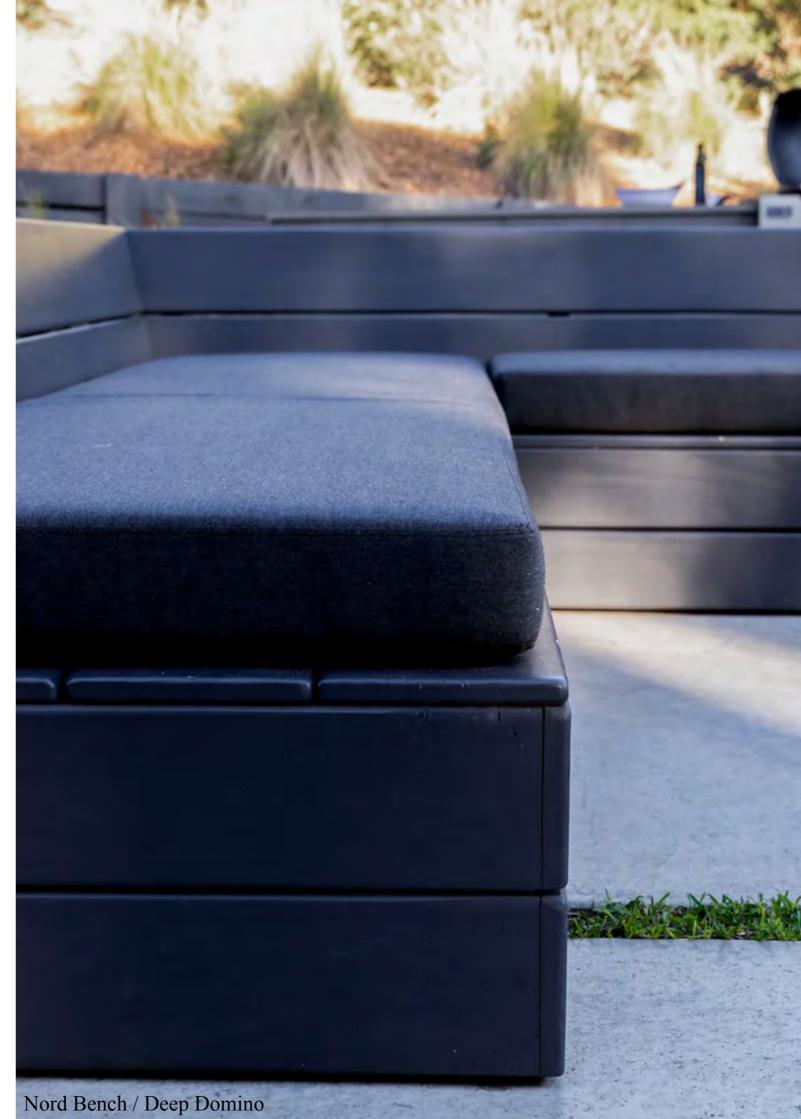

## NORD BENCH

As with all made to order furniture, the Nord Bench can be tailored to whatever dimensions you desire. For outdoors, our bench is comprised of Accoya wood, and for indoors, we use sustainable Eco Pine.