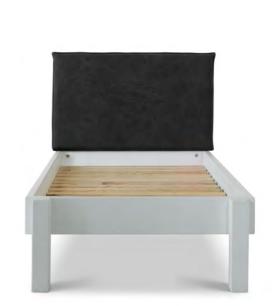

### **ALFIE BED**

Our Alfie bed offers adaptability and timeless quiet design to meet your needs in a single standard through to queen or king option.

This bed can be converted to our Frankie bunk down the track or vice versa - our Frankie bunks can be converted into two single Alfie beds. It can also be made as a daybed.