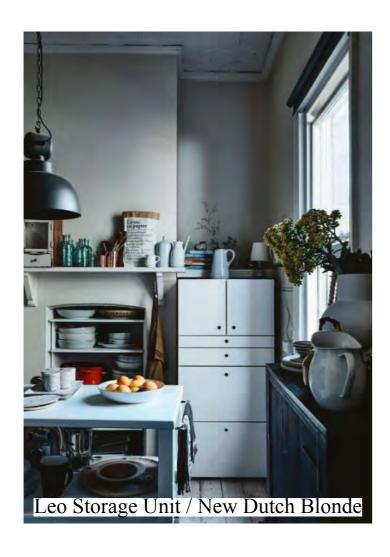

## **LEO STORAGE UNIT**

Practical and simple. The Leo Storage Uni is of course custom Made to your measurements and configurations.

Unit as displayed \$1795; 2x drawer on runners, cupboard with adjustable shelves, flap down top unit with hydraulic hinge.