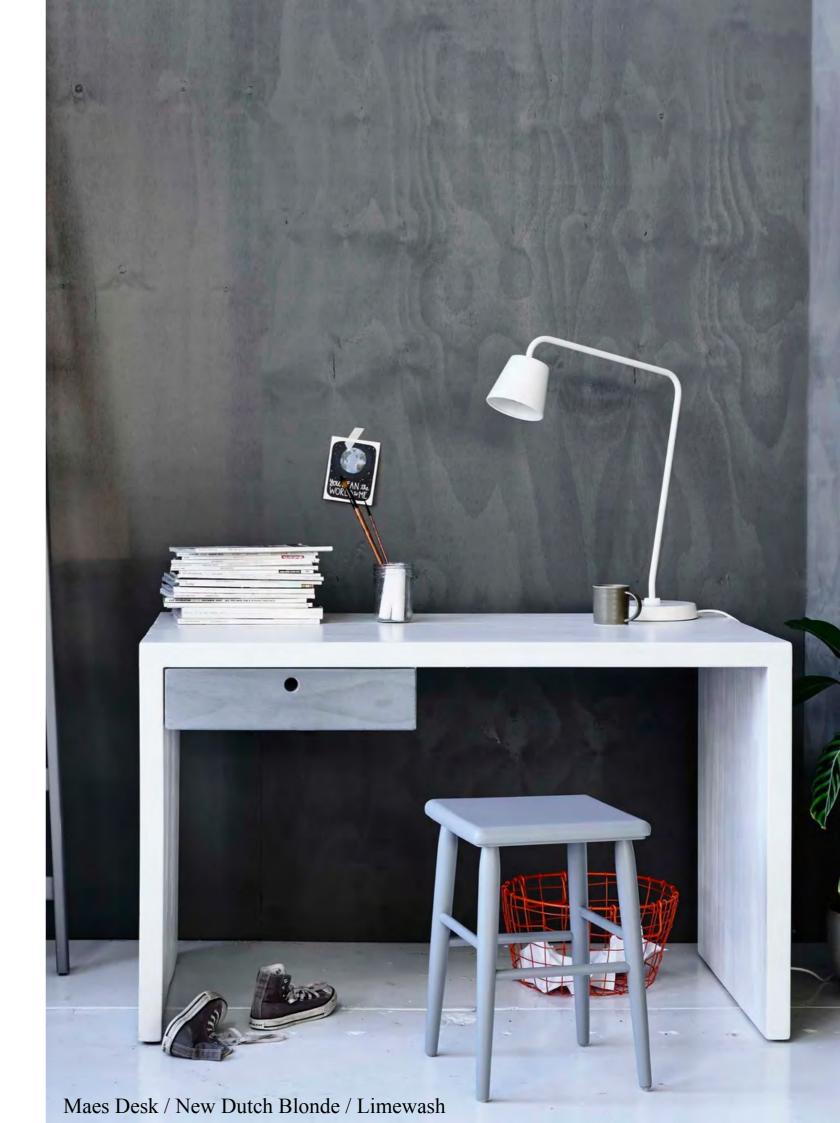

# **MAES DESK**

A timeless design that suits all styles and ages – the Maes Desk can be made to any length and depth.