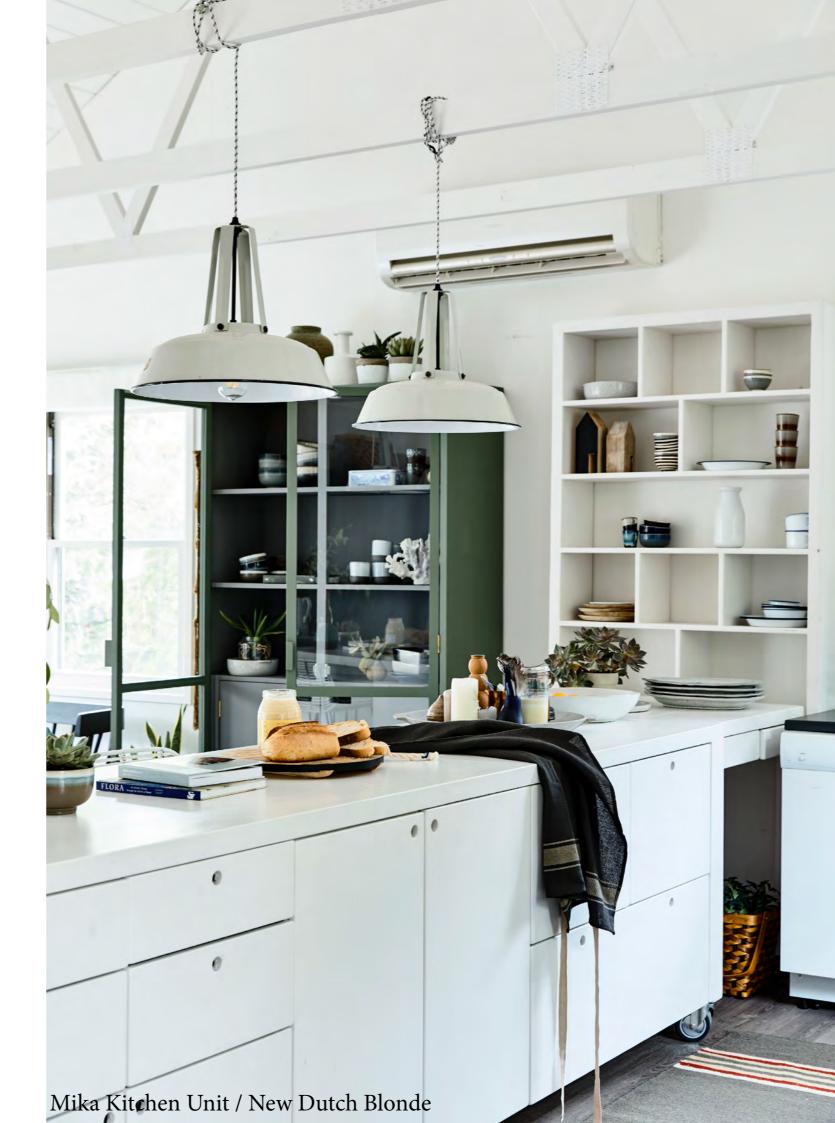

# MIKA KITCHEN UNIT

The Mika Kitchen Unit is fully customisable to meet your requirements. Made from sustainably grown Eco Pine, clear grade from New Zealand. This unit is made to last.