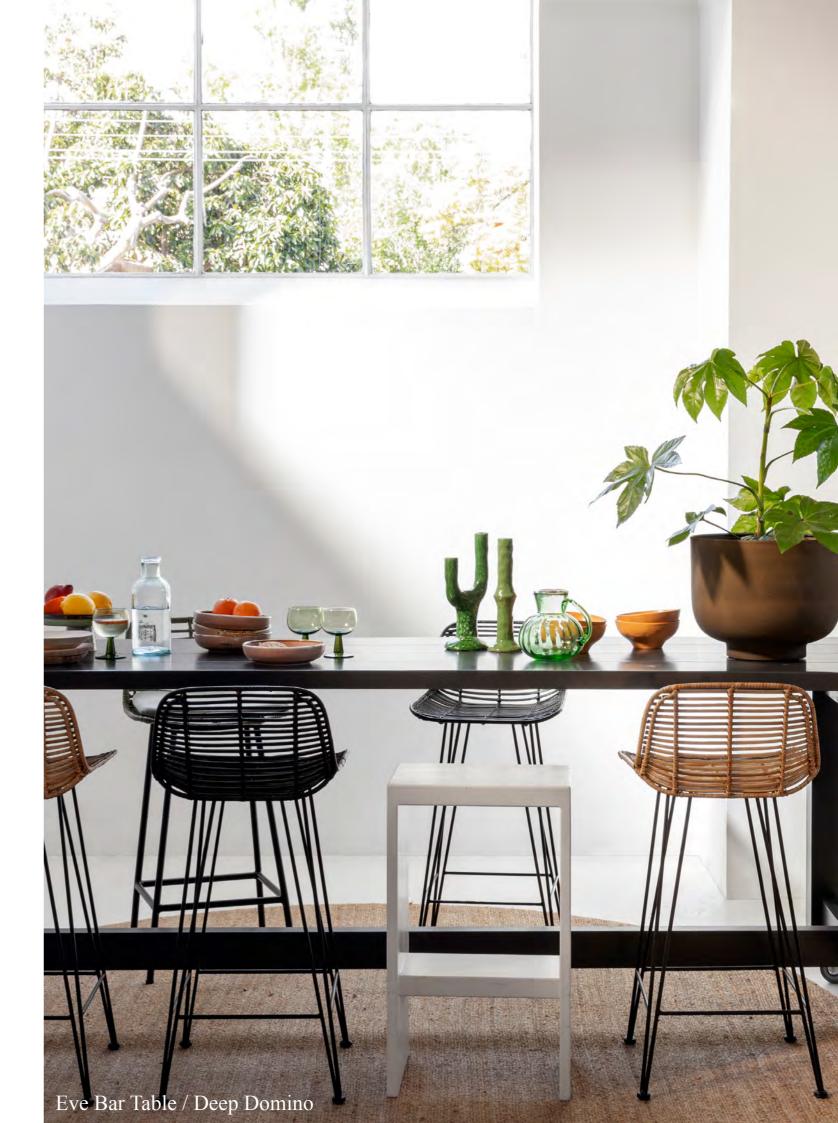

### **EVE BAR TABLE**

One of our first original table designs - simply because pieces like this are so hard to find. We created a bar table that can also be converted into a kitchen island with a storage platform underneath for all your tableware, pots and pans. Eve became our bestselling piece for indoor and outdoor use.