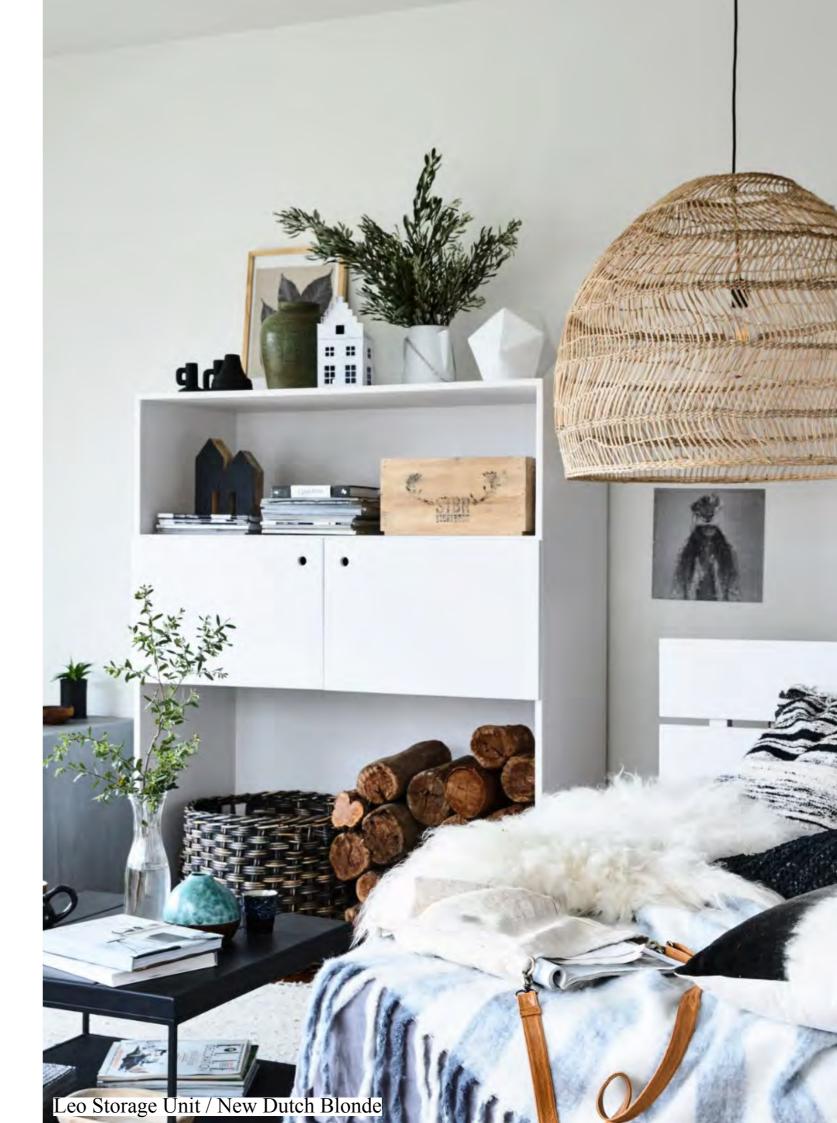

## **LEO STORAGE UNIT**

Practical and simple. The Leo Storage Uni is of course custom Made to your measurements and configurations.

Unit as displayed \$1795; 2x drawer on runners, cupboard with adjustable shelves, flap down top unit with hydraulic hinge.