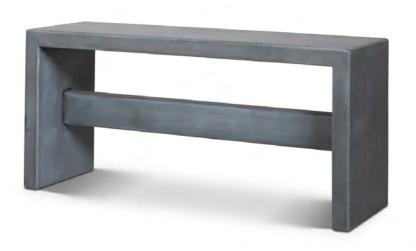

### **MYLES BENCH**

Create a flexible dining space and always have room for one more at the table with the Myles bench seat.

Designed to comfortably sit two people, mix and match multiple benches side by side, or place in and amongst your dining chairs for a relaxed, loose vibe.

Placed in the hallway, it becomes a welcome seat to take off your shoes as you walk in the door. Cover it with cushions to create a cosy reading nook in a corner or under a window, or simply add a functional, finishing touch at the end of your bed to catch extra cushions and throws at the end of the day.