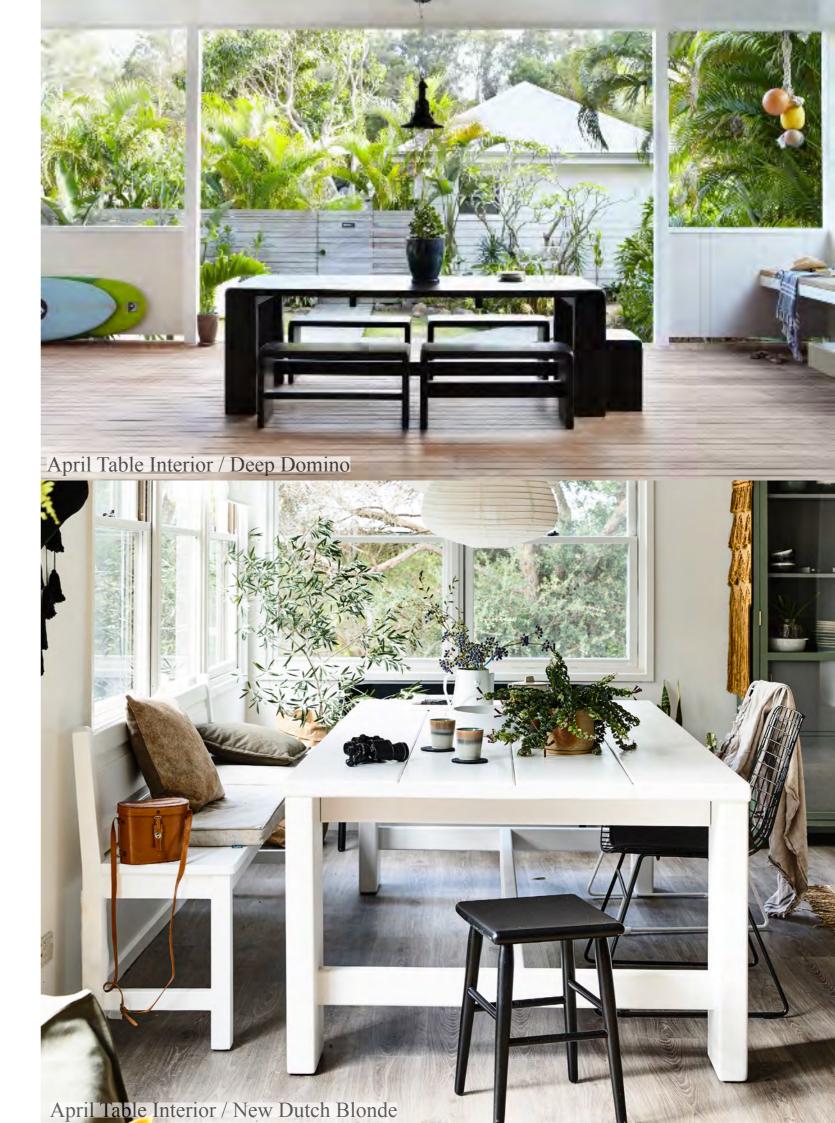

April Table Interior Deep Domino

All Made-to-order furniture pieces are custom made.

Dimensions are flexible, depending on your requirements.

You have the option of our six signature finishes, shown below.

### **APRIL TABLE**

The April Table is made to order and custom built by hand in Melbourne. We use sustainably grown Eco Pine from New Zealand

A nod to our love of all things Nordic, this robust dining table provides a generous setting for large gatherings of friends and family. It features soft rounded edges, wide panel boards and a low level crossbar for foot support and structure, providing a comfortable and inviting atmosphere for dining and socialising.