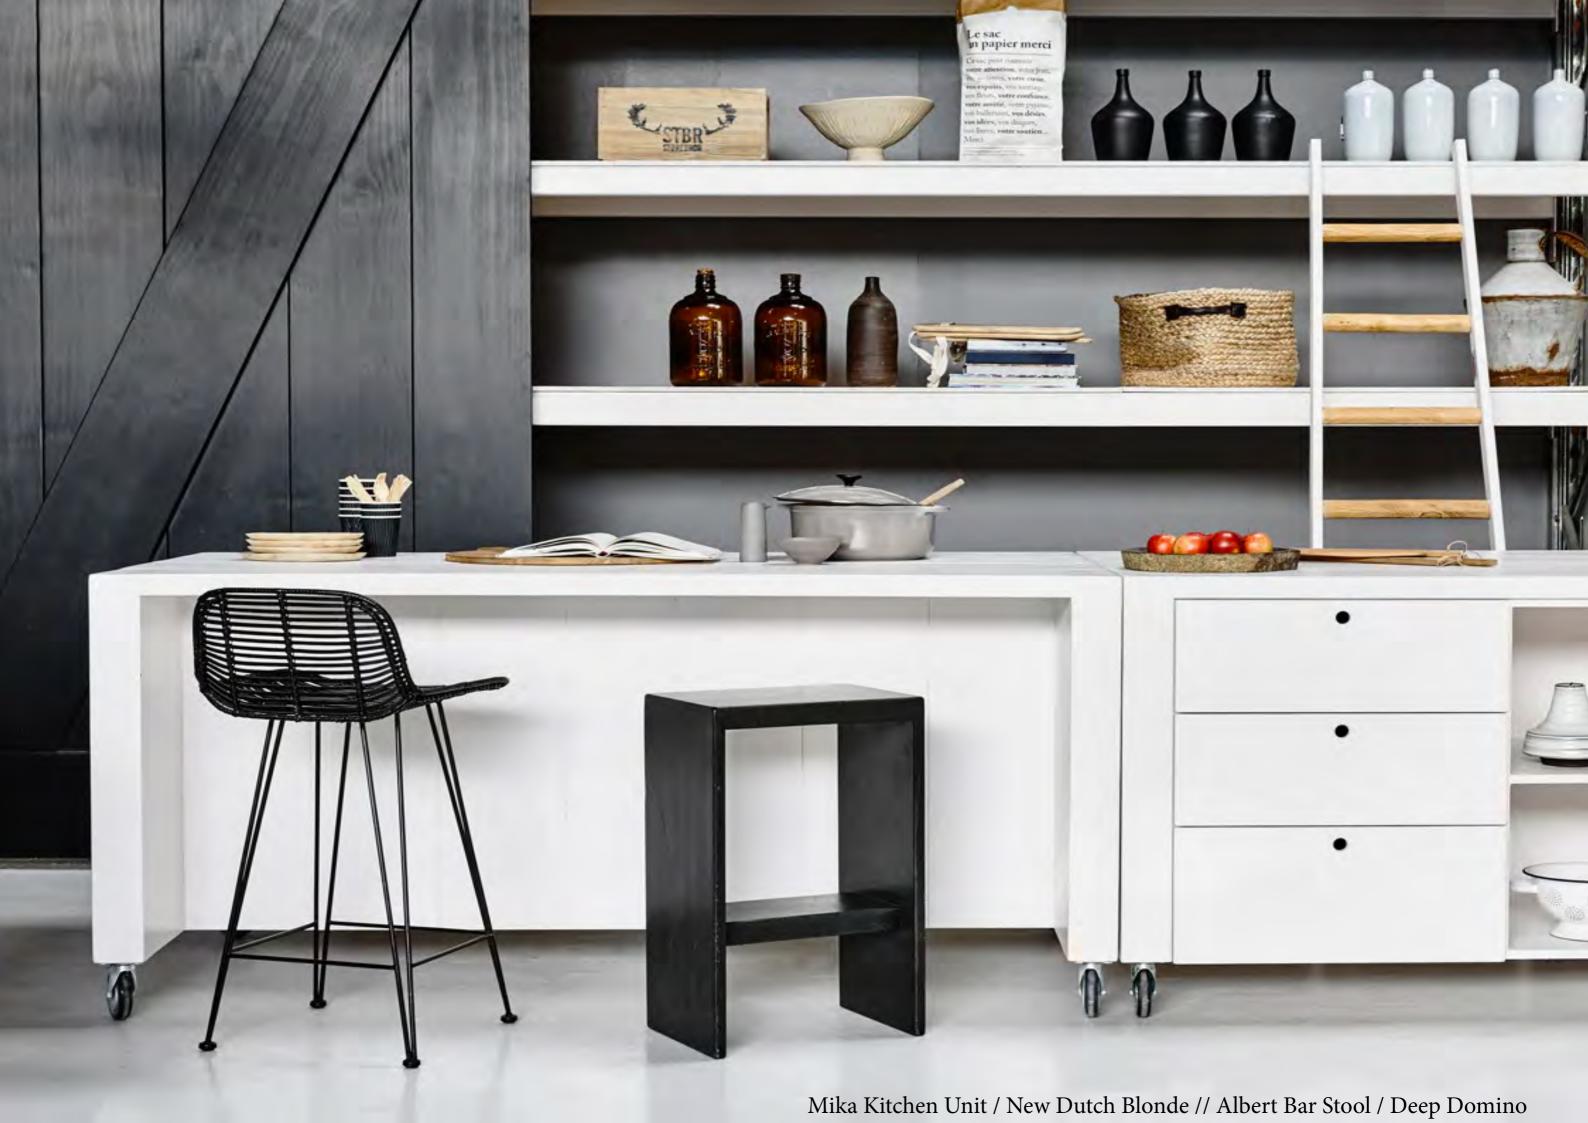

# MIKA KITCHEN UNIT

The Mika Kitchen Unit is fully customisable to meet your requirements. Made from sustainably grown Eco Pine, clear grade from New Zealand. This unit is made to last.

## **ALBERT BAR STOOL**

The House of Orange elegant yet robust Stools are made to order. Interior or exterior finishes are available.