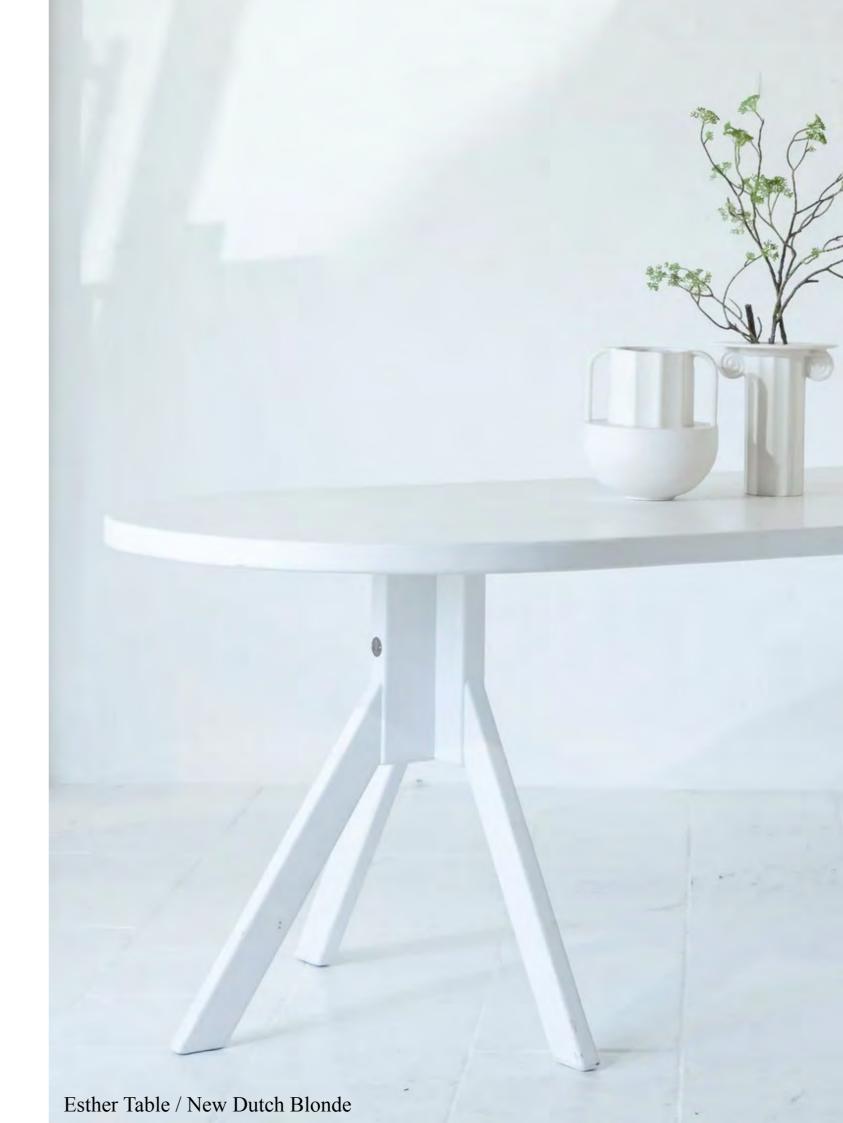

# **ESTHER TABLE**

One of our most unique made to order tables, the Esther Table features three prongs legs on both ends.