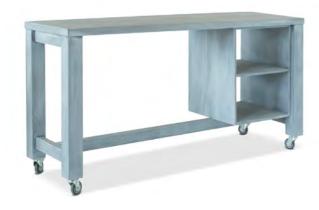

### **BELLA BREAKFAST BAR**

The Bella Breakfast Bar comes standard on castors and can be made from 90cm to 350cm length. Minimum width is 48cm, upwards to 114cm.