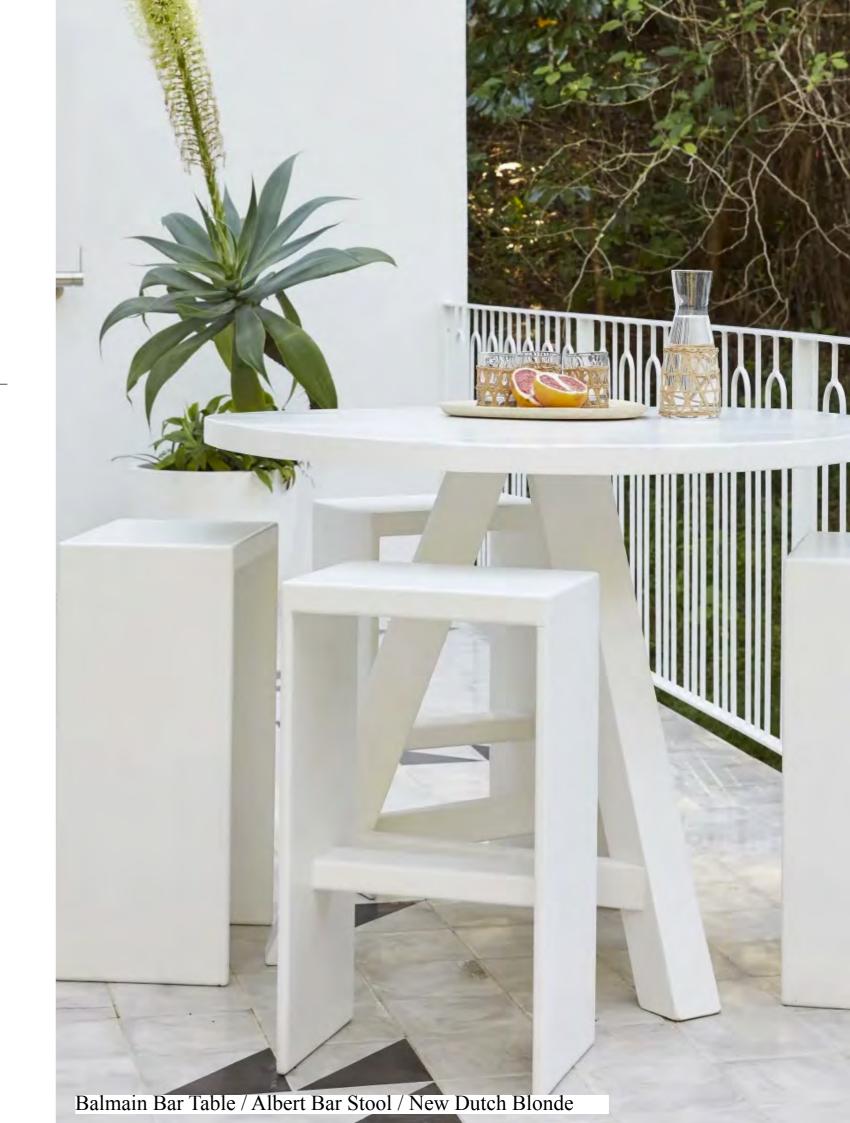

# **BALMAIN TABLE**

The House of Orange elegant yet robust Balmain trestle in made to order in round and rectangular with both dining and bar heights available.

## **ALBERT BAR STOOL**

The House of Orange elegant yet robust Stools are made to order. Interior or exterior finishes are available.