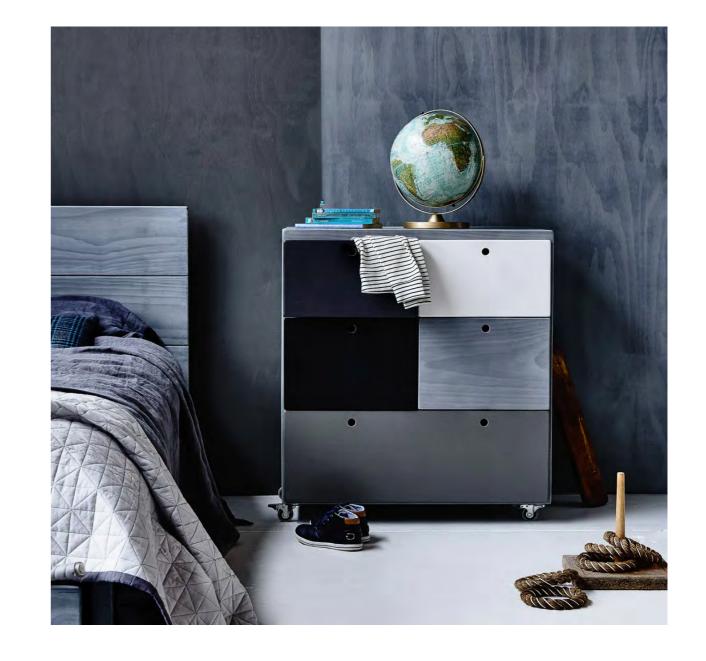

### **ANDY TALL BOY**

This storage unit can be made to measure with different drawer sizes. It is available in our signature patchwork finish or single tone.