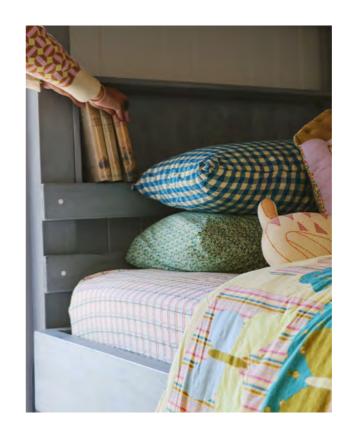

The addition of our clip on August Bedside Shelf gives you the extra space you need for a lamp, candle, speaker or drink. Another possible addition is a recessed 'book nook' shelf with our without a LED reading light with built-in USB charger.