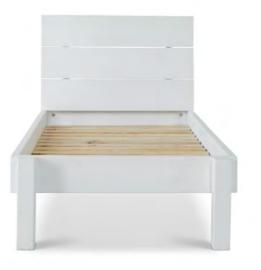

### **ALFIE BED**

Our Alfie bed offers adaptability and timeless quiet design to meet your needs in a single standard through to queen or king option.

This bed can be converted to our Frankie bunk down the track or vice versa - our Frankie bunks can be converted into two single Alfie beds. It can also be made as a daybed.