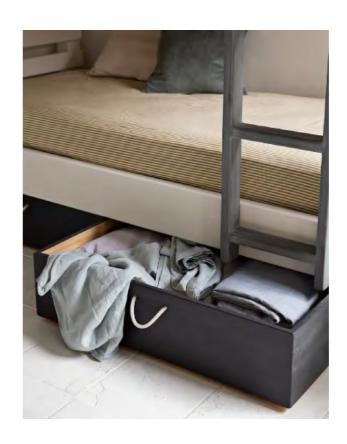

comprised of Accoya wood, and for indoors, we use sustainable Eco Pine.





### FRANKIE BUNK BED



Our original, made in Melbourne bunk bed has been an unrivalled House of Orange fan-favourite for over twelve years. For good reason. It's a bedroom experience like no other.

Our designs and materials are all about lifespan and sustainability, to get the best use out of your furniture over time.

At very minimal costs we make it possible for you to convert any of our beds into different configurations.

As well as standardised dimensions for our beds, we can also custom make to suit your space and if one of our 6 signature palette colours appeals, we can send you out a swatch before you decide or you can choose your own custom colour.







**AUGUST BOOKSHELF** 

#### TRUNDLE / STORAGE



#### TODDLER BLOCK



## **NINA LOFT BED**

Available in single, king single, double and queen size, your loft bed will be custom built for you, right here in Australia. We can adapt the design to perfectly suit your room configuration, maximise your space and ensure you have all your creature comforts right there where you need them.

The addition of our clip on August Bedside Shelf gives you the extra space you need for a lamp, candle, speaker or drink. Another possible addition is a recessed 'book nook' shelf with our without a LED reading light with built-in USB charger.

Please note: when adding the additional 300mm in height to the under loft bed space, we do recommend only adding this option if the height of your ceiling is over 2.7 meters.





### **ALFIE BED**

Our Alfie bed of