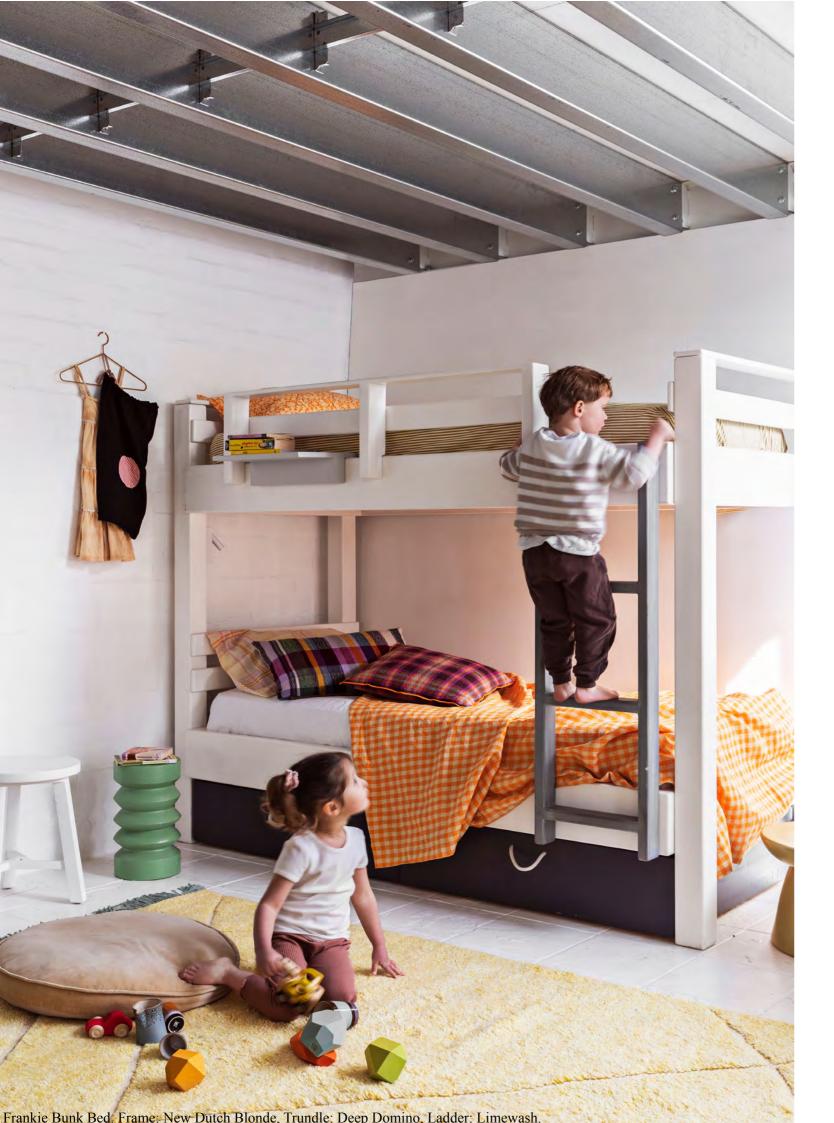

### FRANKIE BUNK BED

Our original, made in Melbourne bunk bed has been an unrivalled House of Orange fan-favourite for over twelve years. For good reason. It's a bedroom experience like no other.

Our designs and materials are all about lifespan and sustainability, to get the best use out of your furniture over time.

At very minimal costs we make it possible for you to convert any of our beds into different configurations.

As well as standardised dimensions for our beds, we can also custom make to suit your space and if one of our 6 signature palette colours appeals, we can send you out a swatch before you decide or you can choose your own custom colour.