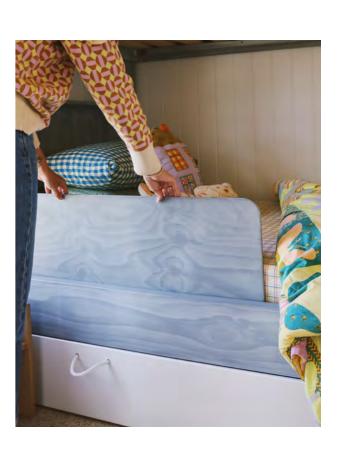

ood, and for indoors, we use sustainable Eco Pine.





### FRANKIE BUNK BED



Our original, made in Melbourne bunk bed has been an unrivalled House of Orange fan-favourite for over twelve years. For good reason. It's a bedroom experience like no other.

Our designs and materials are all about lifespan and sustainability, to get the best use out of your furniture over time.

At very minimal costs we make it possible for you to convert any of our beds into different configurations.

As well as standardised dimensions for our beds, we can also custom make to suit your space and if one of our 6 signature palette colours appeals, we can send you out a swatch before you decide or you can choose your own custom colour.







**AUGUST BOOKSHELF** 

#### TRUNDLE / STORAGE



#### TODDLER BLOCK



## **NINA LOFT BED**

Available in single, king single, double and queen size, your loft bed will be custom built for you, right here in Australia. We can adapt the design to perfectly suit your room configuration, maximise your space and ensure you have all your creature comforts right there where you need them.

The addition of our clip on August Bedside Shelf gives you the extra space you need for a lamp, candle, speaker or drink. Another possible addition is a recessed 'book nook' shelf with our without a LED reading light with built-in USB charger.

Please note: when adding the additional 300mm in height to the under loft bed space, we do recommend only adding this option if the height of your ceiling is over 2.7 meters.





### **ALFIE BED**

Our Alfie bed offers adaptability and