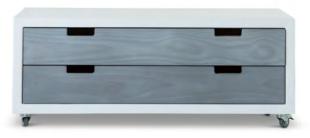

## **CHARLIE TV UNIT**

The Charlie Tv Unit can be made to a single tone finish or in three colours as featured below.