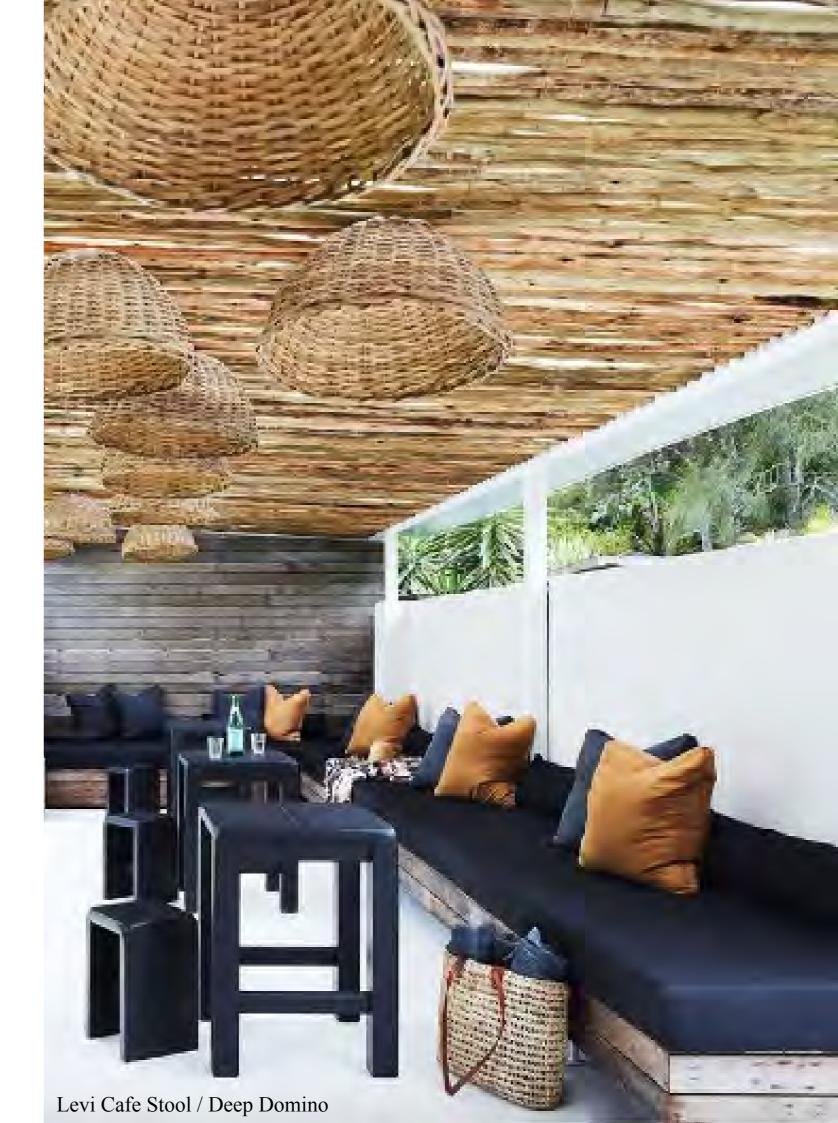

## LEVI CAFE STOOL

The House of Orange elegant yet robust Stools. Like all Made-to-order, this stool can be finished in any of our six signature colours, and made suitable as exterior furniture. Option to have 20mm or 40mm sides.