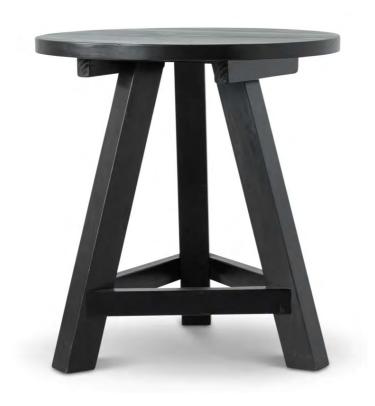

# **ESTHER TABLE**

One of our most unique made to order tables, the Esther Table features three prongs legs on both ends.