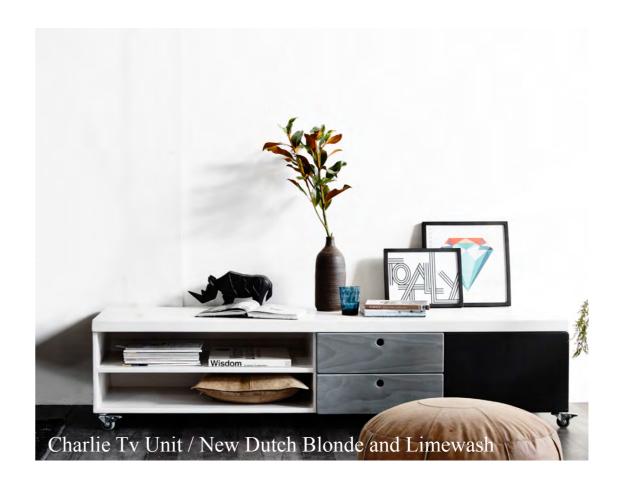

## **CHARLIE TV UNIT**

The Charlie Tv Unit can be made to a single tone finish or in three colours as featured below.