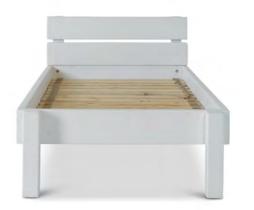

### **ALFIE BED**

Our Alfie bed offers adaptability and timeless quiet design to meet your needs in a single standard through to queen or king option.

This bed can be converted to our Frankie bunk down the track or vice versa - our Frankie bunks can be converted into two single Alfie beds. It can also be made as a daybed.