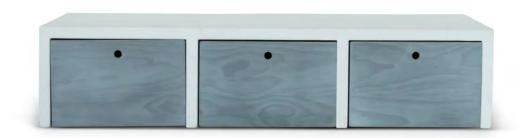

## **CHARLIE TV UNIT**

The Charlie Tv Unit can be made to a single tone finish or in three colours as featured below.