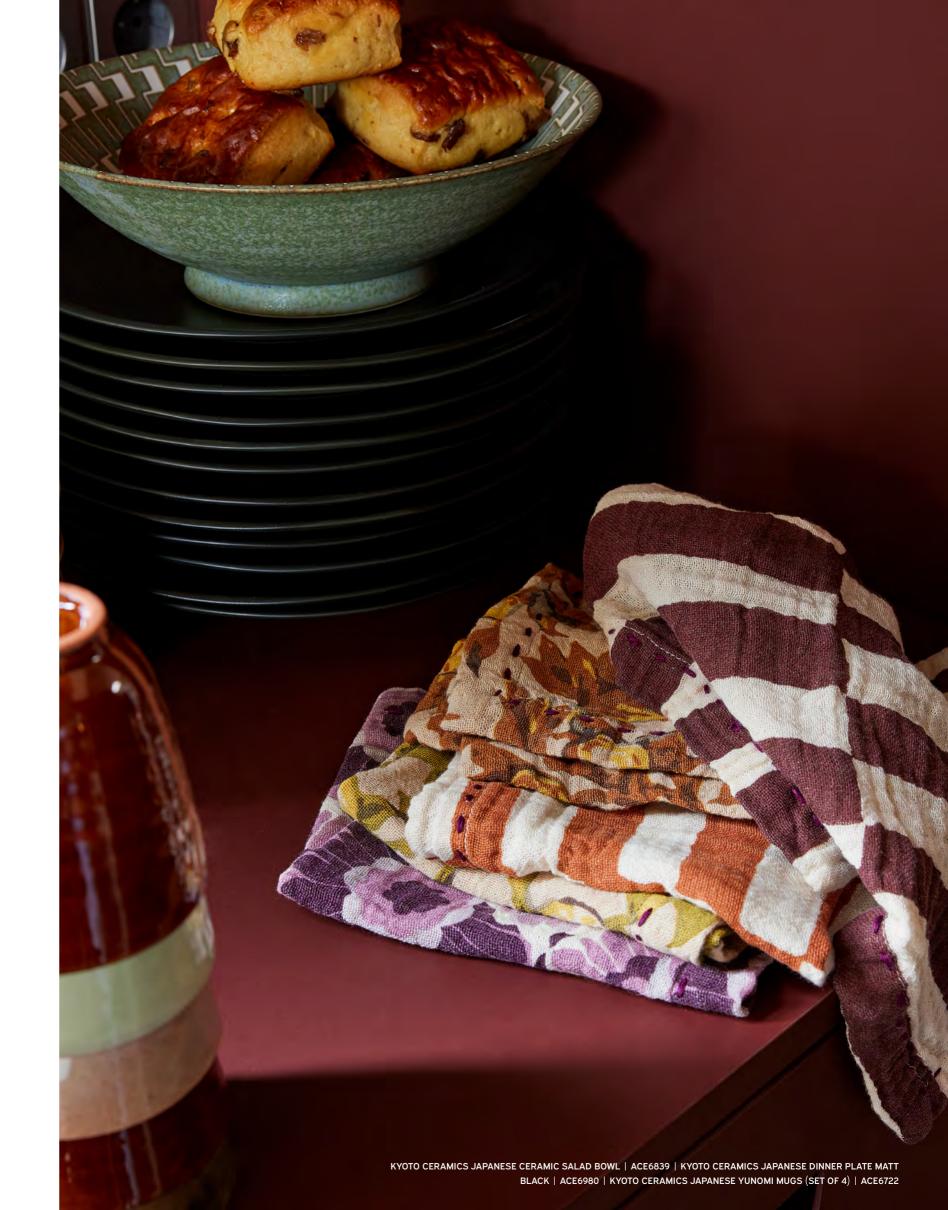

70S CERAMICS: SAUCERS BIG SUR (SET OF 4)
ACE7202 | 13x13x0,5 cm

70S GLASSWARE: TEA GLASSES AMBER BROWN (SET OF 4) AGL4507 | 8,8x8,8x13,5 cm

70S GLASSWARE: SAUCERS AMBER BROWN (SET OF 4) AGL4505 | 13x13x0,7 cm

70S GLASSWARE: TEA GLASSES MUD BROWN (SET OF 4) AGL4506 | 8,8x8,8x13,5 cm

70S GLASSWARE: COFFEE CUPS MUD BROWN (SET OF 4) AGL4502 | 7,7x11x8,3 cm

70S GLASSWARE: SAUCERS MUD BROWN (SET OF 4) AGL4504 | 13x13x0,7 cm

COTTON NAPKINS FLORAL VINTAGE (SET OF 2)

TOT4048 | 30x30 cm

COTTON NAPKINS FLORAL BURGUNDY (SET OF 2)

TOT4049 | 30x30 cm

COTTON NAPKINS MEDITERRANEAN OLIVE (SET OF 2)

TOT4050 | 30x30 cm

COTTON NAPKINS MEDITERRANEAN TANGERINE (SET OF 2)

TOT4051 | 30x30 cm

COTTON NAPKINS STRIPED TANGERINE (SET OF 2)

TOT4052 | 30x30 cm

COTTON NAPKINS STRIPED BURGUNDY (SET OF 2)

TOT4053 | 30x30 cm

LIVING O

"IN ADDITION TO DARING AND ENRICHING CONTRASTS, THIS COLLECTION IS FOCUSING ON EASY LIVING."