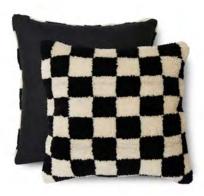

WAFER CREAM

SNEAK BEIGE

ROYAL VELVET CARAMEL

ROYAL VELVET ESPRESSO ROYAL VELVET CREAM

WOOLEN CUSHION BLACK AND WHITE STATEMENT
TKU2165 | 50x50 cm

WOOLEN CUSHION EASY
TKU2166 | 60x40 cm

WOOLEN BOLSTER CUSHION BLACK AND WHITE STATEMENT
TKU2167 | 13x13x50 cm