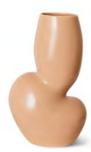

CERAMIC VASE ORGANIC CAPPUCCINO S

ACE7196 | 16x12,5x19 cm

CERAMIC VASE ORGANIC ESPRESSO L ACE7197 | 12x19,5x25 cm

CERAMIC VASE ORGANIC CREAM M

ACE7198 | 17x13x29cm

CHROME LOUNGE ARMCHAIR CANVAS BROWN

MZM5272 | 80x78x86 cm