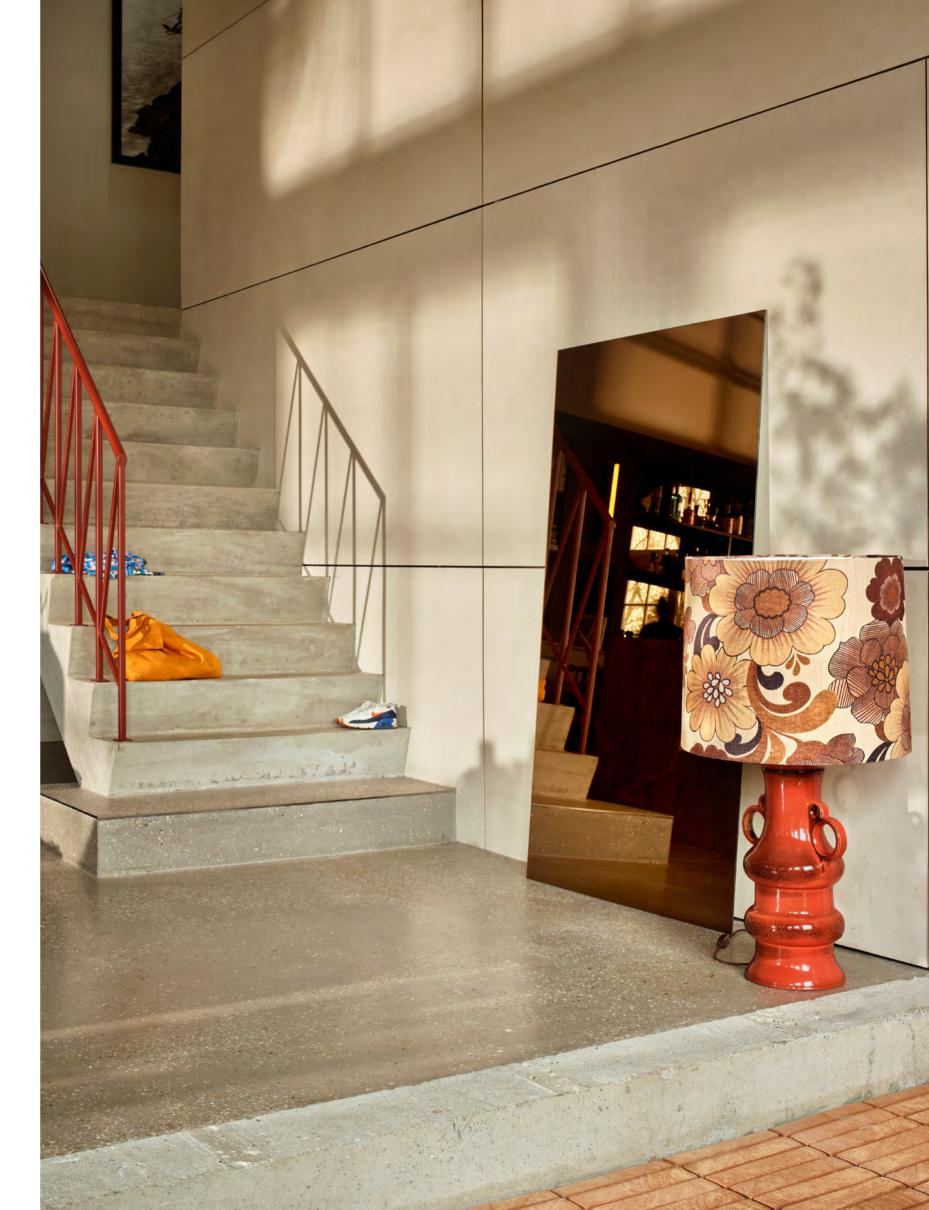

GRAND TABLE LAMP REACTIVE BROWN

VOL5112 | 23,5x23,5x60 cm

GRAND TABLE LAMP GLAZED ORANGE
VOL5113 | 33x23x60 cm

CONE FLOOR LAMP BASE XL BROWN VOL5110 | 21,5x21,5x88,5 cm

CYLINDER LAMP SHADE SWIRL VLK2037 | 33x33x82 cm