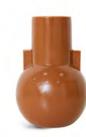

CERAMIC VASE ORGANIC CAPPUCCINO S

ACE7196 | 16x12,5x19 cm

CERAMIC VASE ORGANIC ESPRESSO L ACE7197 | 12x19,5x25 cm

CERAMIC VASE ORGANIC CREAM M

ACE7198 | 17x13x29cm

CHROME LOUNGE ARMCHAIR CANVAS BROWN

MZM5272 | 80x78x86 cm