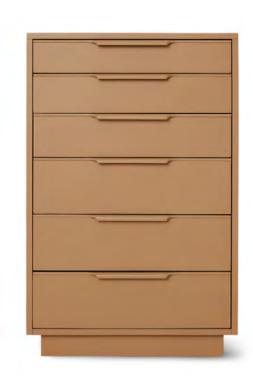

ALUMINIUM SCULPTURE HEAVY BLACK
AOA0914 | 31x16x80 cm

CERAMIC SCULPTURE REACTIVE BROWN
AOA0915 | 28,5x7,5x57 cm

HAND CARVED WOODEN SCULPTURE AOA0916 | 25x9x71 cm

CHEST OF 6 DRAWERS CAMEL
MKA1999 | 63x33x97 cm