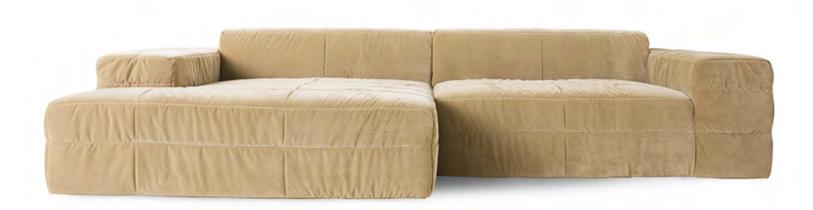

Royal velvet espresso

Royal velvet caramel

Royal velvet cream

Royal velvet green

Royal velvet magnolia

Linen blend taupe

Contrasts don't have to be loud, instead they create balance and harmony. That's what you will experience with our new Brut sofa. With its brutalist shape, playful height and generous seating areas, it lends body and strength to any space. The smooth curves give it an informal seat, while the low arm and back provide a more open space for optimal relaxation and comfort. The two elements complement one another in function and personality, interacting with the numerous colour and material options to form a soothing combination to suit your space.

BRUT SOFA ELEMENT DIVAN LEFT/RIGHT

MZM5413-14 | 154x147x71 cm

BRUT SOFA ELEMENT LEFT/RIGHT
MZM5415-16 | 154x105x71 cm

26

DESERT JUTE RUG TTK3099 | 150x240 cm

FLUFFY RUG SOFT PINK TTK3100 | 200x300 cm

FLUFFY ROUND RUG CARAMEL
TTK3101 | Diameter 200 cm