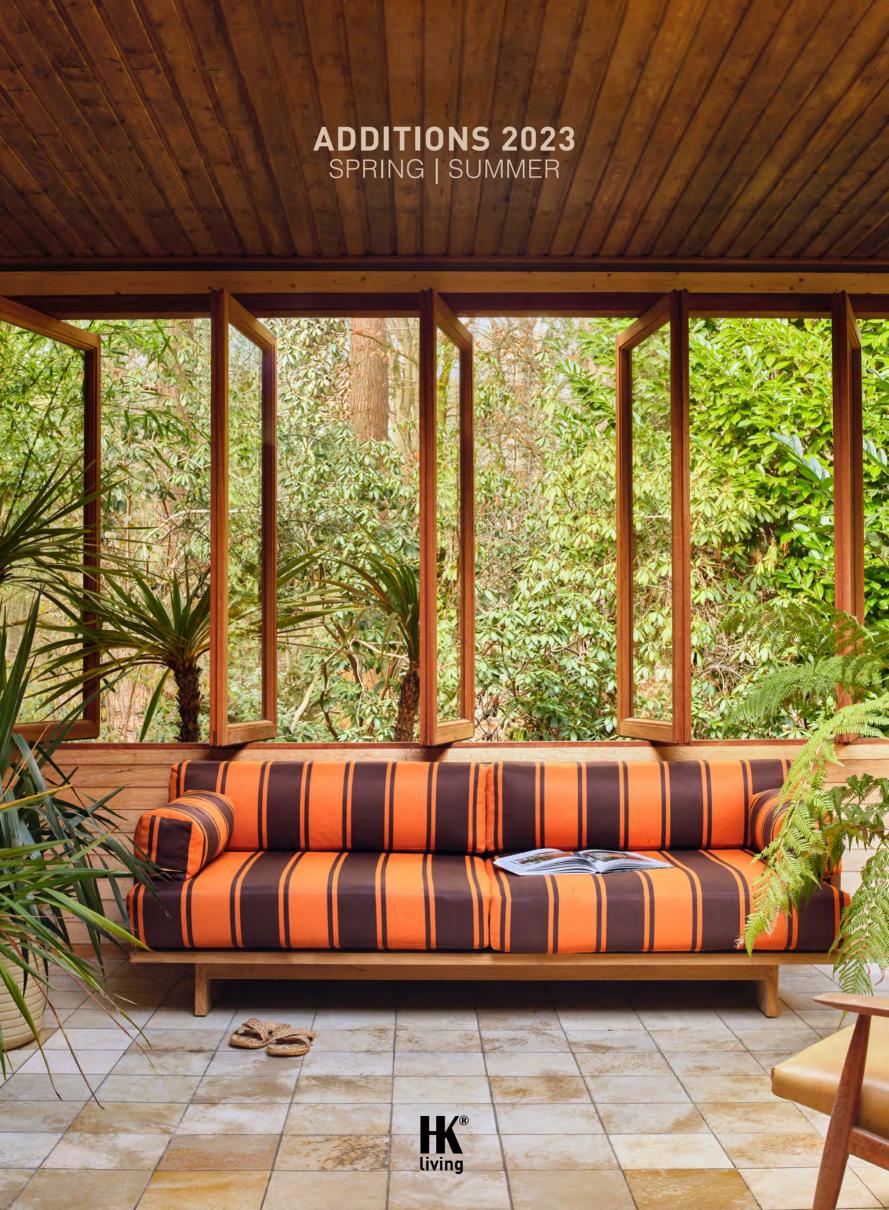

## **Additions 2023**

**SPRING | SUMMER** 

Additions 2023 is here to remind us that you can also make statements with muted colours, interact with natural materials and go 'funky' with energising prints. Where we had a blast with colour last summer, this collection shifts the focus to form and design. It complements nicely and blends effortlessly into the interior of today, but brings depth regardless.

This collection you will find many naturals thanks to the pure materials we like working with, think wool, teak wood and jute. However, ceramics, velvet fabrics and glassware also gained an easy touch. Because we love layering an interior, unexpected shapes and colours stand out even more alongside a muted counterpart, bringing together all the finishing touches.

While designing this collection, we were looking for a bit of roughness, call it rebellious. The extremely high-pile rugs, raw chrome materials and at times crazy designs are our answer to that. Besides the fun retro vibes brought by the 70s, this season we fell in love with the rock and roll period of the 80s. It's exactly what we were looking for - the nonchalance, quirkiness and a bit of funk.

Explore the entire Additions 2023 and uncover a deeper layer. You will discover how an interior can be adaptable and evolve with you over the years.

BATH MAT RETRO SWIRL TTK3105 | 90x120 cm

BATH MAT MONOCHROME TTK3106 | 75x120 cm