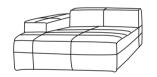

Royal velvet espresso

Royal velvet caramel

Royal velvet cream

Royal velvet green

Royal velvet magnolia

Linen blend taupe

Contrasts don't have to be loud, instead they create balance and harmony. That's what you will experience with our new Brut sofa. With its brutalist shape, playful height and generous seating areas, it lends body and strength to any space. The smooth curves give it an informal seat, while the low arm and back provide a more open space for optimal relaxation and comfort. The two elements complement one another in function and personality, interacting with the numerous colour and material options to form a soothing combination to suit your space.

BRUT SOFA ELEMENT DIVAN LEFT/RIGHT

MZM5413-14 | 154x147x71 cm

BRUT SOFA ELEMENT LEFT/RIGHT
MZM5415-16 | 154x105x71 cm

26

DESERT JUTE RUG TTK3099 | 150x240 cm

FLUFFY RUG SOFT PINK TTK3100 | 200x300 cm

FLUFFY ROUND RUG CARAMEL
TTK3101 | Diameter 200 cm