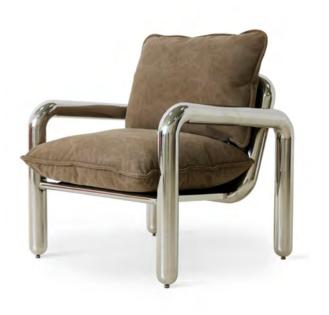

CERAMIC VASE ORGANIC CAPPUCCINO S

ACE7196 | 16x12,5x19 cm

CERAMIC VASE ORGANIC ESPRESSO L ACE7197 | 12x19,5x25 cm

CERAMIC VASE ORGANIC CREAM M

ACE7198 | 17x13x29cm

CHROME LOUNGE ARMCHAIR CANVAS BROWN

MZM5272 | 80x78x86 cm

Seating depth 50 cm | Seating height 52 cm

CHROME LOUNGE ARMCHAIR VELVET BROWN

MZM5273 | 80x78x86 cm

Seating depth 50 cm | Seating height 52 cm

MIRROR SMOKEY BROWN AWD8961 | 90x1,5x170 cm

LAMP SHADE VINTAGE FLOWERS
VLK2040 | 52x52x46 cm