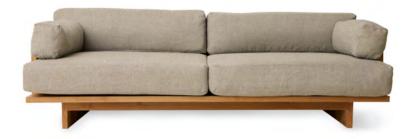

OUTDOOR SOFA TEAK NATURAL MOU5016 | 227x93,5x67 cm

OUTDOOR SOFA TEAK RETRO MOU5017 | 227x93,5x67 cm

OUTDOOR SOFA TEAK BOTANICAL MOU5018 | 227x93,5x67 cm

OUTDOOR SOFA TEAK NATURAL MOU5019 | 193,5x80x67 cm

OUTDOOR SOFA TEAK RETRO MOU5020 | 193,5x80x67 cm

OUTDOOR SOFA TEAK BOTANICAL MOU5021 | 193,5x80x67 cm

Bring a luxurious touch to your backyard with the generous raffia patio umbrella. With its wide size, you will not only create plenty of refreshing shade spots, but also add a delightful tropical vibe. Includes a strong protective cover to allow it to stay outdoors.