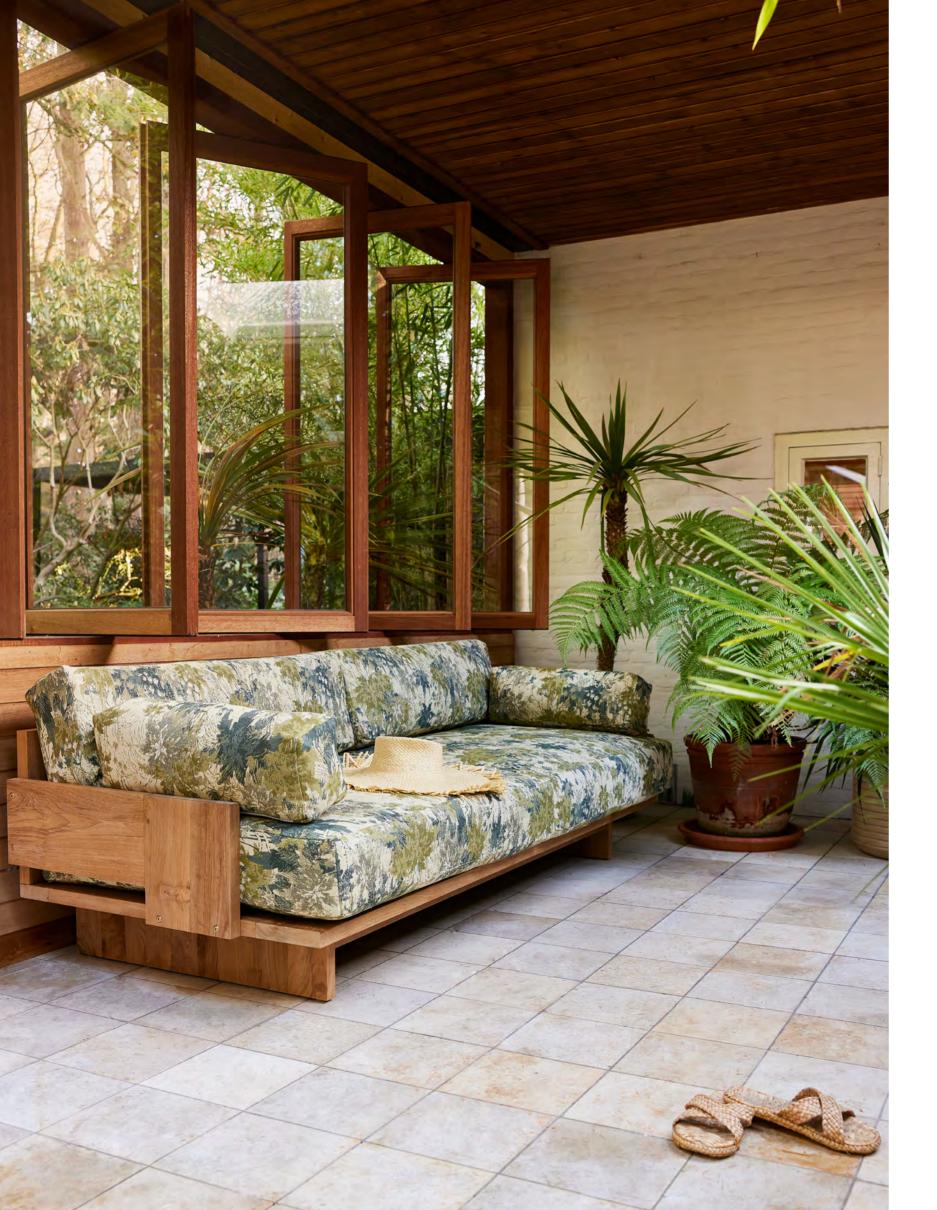

OUTDOOR SOFA TEAK NATURAL MOU5016 | 227x93,5x67 cm

OUTDOOR SOFA TEAK RETRO MOU5017 | 227x93,5x67 cm

OUTDOOR SOFA TEAK BOTANICAL MOU5018 | 227x93,5x67 cm

OUTDOOR SOFA TEAK NATURAL MOU5019 | 193,5x80x67 cm

OUTDOOR SOFA TEAK RETRO MOU5020 | 193,5x80x67 cm

OUTDOOR SOFA TEAK BOTANICAL MOU5021 | 193,5x80x67 cm

Bring a luxurious touch to your backyard with the generous raffia patio umbrella. With its wide size, you will not only create plenty of refreshing shade spots, but also add a delightful tropical vibe. Includes a strong protective cover to allow it to stay outdoors.