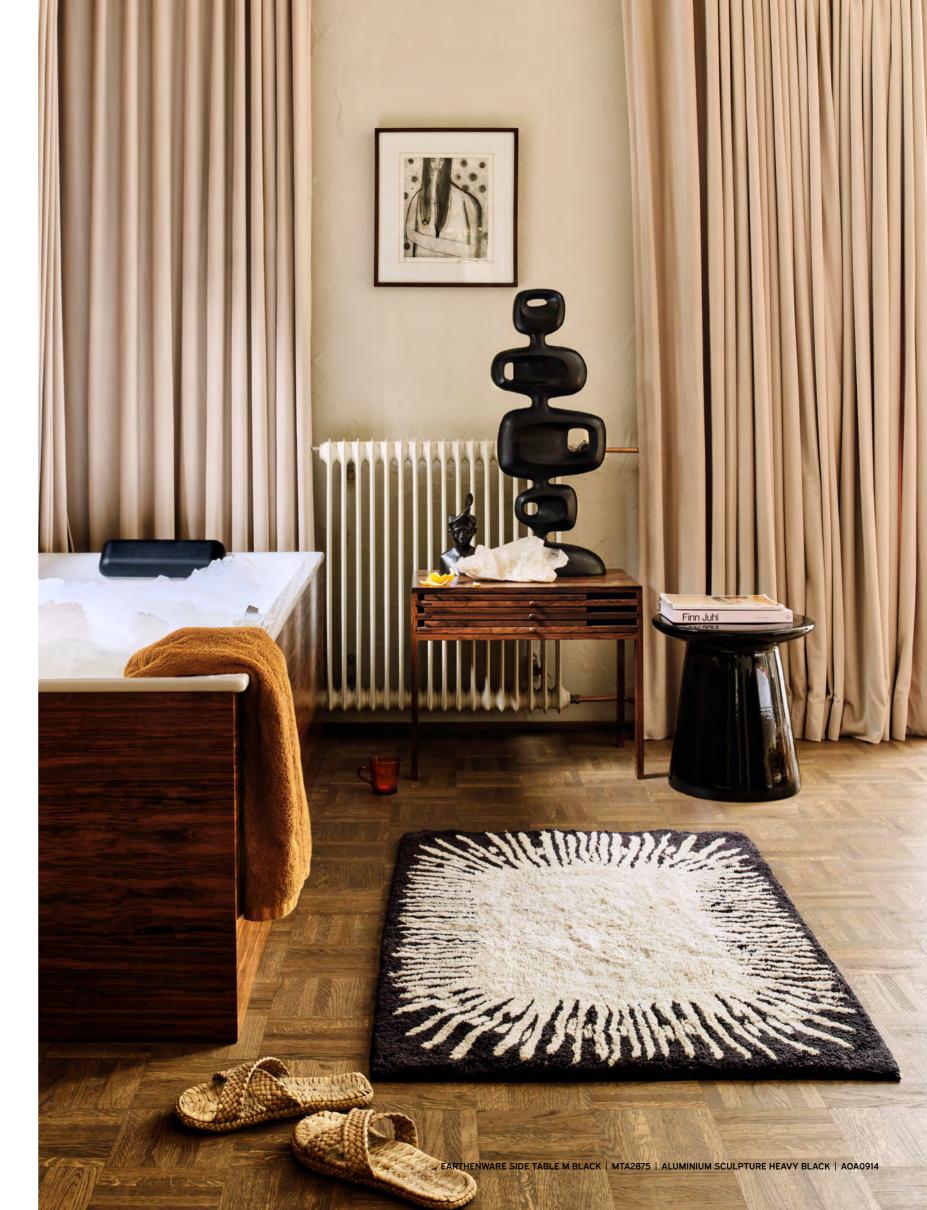

ALUMINIUM SCULPTURE HEAVY BLACK
AOA0914 | 31x16x80 cm

CERAMIC SCULPTURE REACTIVE BROWN
AOA0915 | 28,5x7,5x57 cm

HAND CARVED WOODEN SCULPTURE AOA0916 | 25x9x71 cm

CHEST OF 6 DRAWERS CAMEL
MKA1999 | 63x33x97 cm

"WHILE DESIGNING THIS COLLECTION, WE WERE LOOKING FOR A BIT OF ROUGHNESS, CALL IT REBELLIOUS."

BROWN CHROME GLASS VASE AGL4501 | 13,5x13,5x20 cm

GLASS VASE MONOCHROME AGL4500 | 17,5x17,5x26 cm

EARTHENWARE SIDE TABLE M BLACK
MTA2875 | 40x40x43 cm