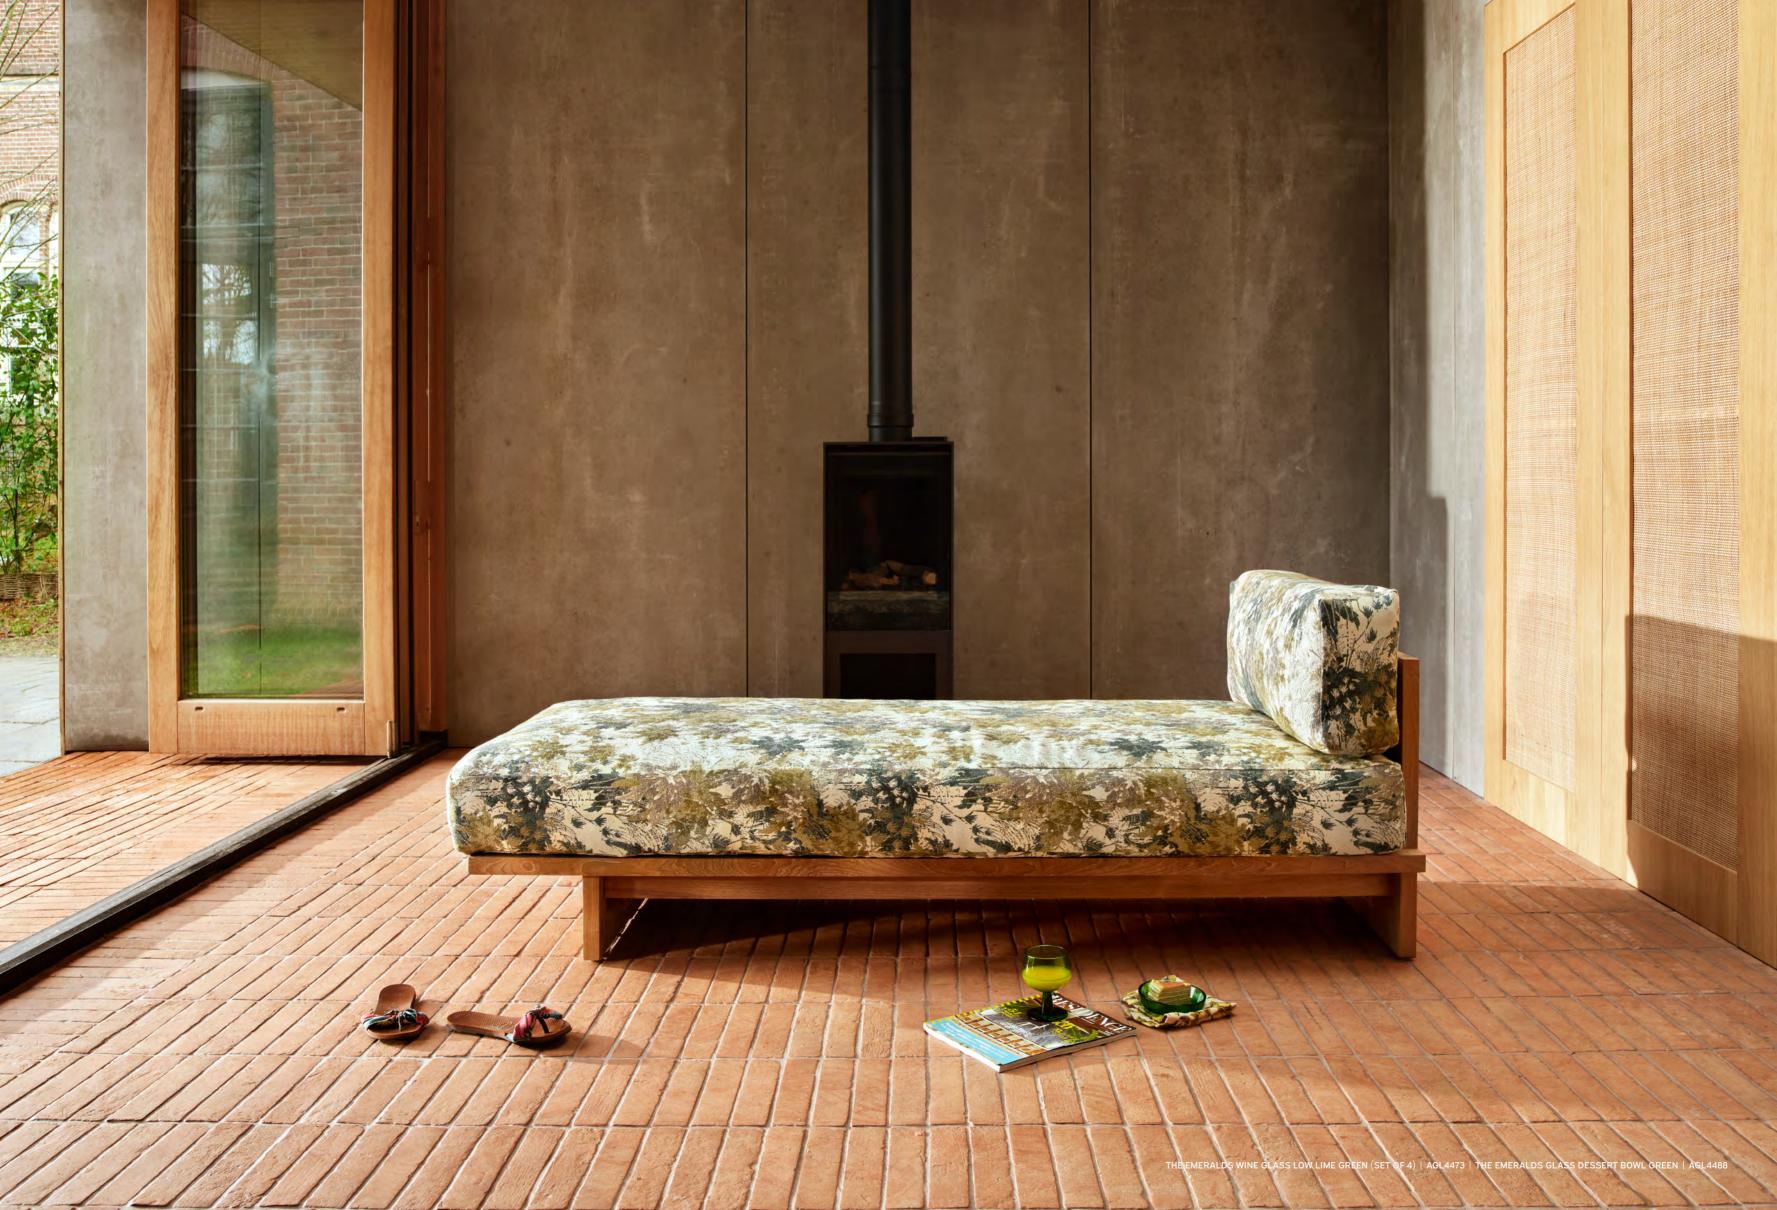

OF 2)

TOT4048 | 30x30 cm

COTTON NAPKINS FLORAL BURGUNDY (SET OF 2)

TOT4049 | 30x30 cm





COTTON NAPKINS MEDITERRANEAN OLIVE (SET OF 2)

TOT4050 | 30x30 cm

COTTON NAPKINS MEDITERRANEAN TANGERINE (SET OF 2)

TOT4051 | 30x30 cm





COTTON NAPKINS STRIPED TANGERINE (SET OF 2)

TOT4052 | 30x30 cm

COTTON NAPKINS STRIPED BURGUNDY (SET OF 2)

TOT4053 | 30x30 cm



LIVING O

"IN ADDITION TO DARING AND ENRICHING CONTRASTS, THIS COLLECTION IS FOCUSING ON EASY LIVING."





OUTDOOR SOFA TEAK NATURAL MOU5016 | 227x93,5x67 cm



OUTDOOR SOFA TEAK RETRO MOU5017 | 227x93,5x67 cm



OUTDOOR SOFA TEAK BOTANICAL MOU5018 | 227x93,5x67 cm



OUTDOOR SOFA TEAK NATURAL MOU5019 | 193,5x80x67 cm



OUTDOOR SOFA TEAK RETRO MOU5020 | 193,5x80x67 cm



OUTDOOR SOFA TEAK BOTANICAL MOU5021 | 193,5x80x67 cm







Bring a luxurious touch to your backyard with the generous raffia patio umbrella. With its wide size, you will not only create plenty of refreshing shade spots, but also add a delightful tropical vibe. Includes a strong protective cover to allow it to stay outdoors.



RAFFIA PATIO UMBRELLA MOU5022 | Diameter 300 cm | Height 270 cm









Brut sofa element divan left Seating depth 107 cm Seating height 44 cm



Brut sofa element divan right Seating depth 107 cm Seating height 44 cm



Brut sofa element left Seating depth 64 cm Seating height 44 cm



Brut sofa element right Seating depth 64 cm Seating height 44 cm

These fabrics are available for our Brut sofa. See our product specification sheet for all fabric possibilities.



Royal velvet espresso



Royal velvet caramel



Royal