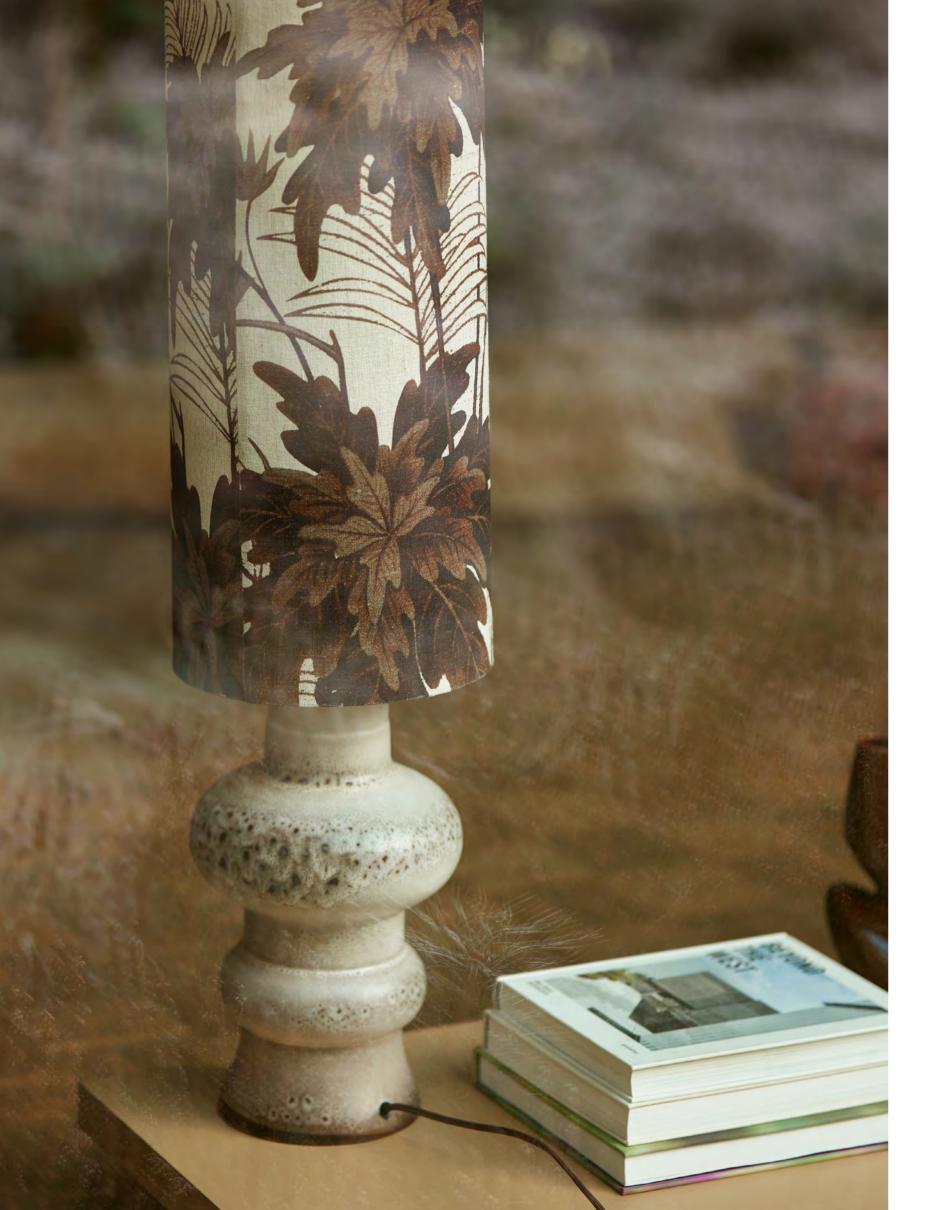

GRAND TABLE LAMP REACTIVE BROWN

VOL5112 | 23,5x23,5x60 cm

GRAND TABLE LAMP GLAZED ORANGE
VOL5113 | 33x23x60 cm

CONE FLOOR LAMP BASE XL BROWN VOL5110 | 21,5x21,5x88,5 cm

CYLINDER LAMP SHADE SWIRL VLK2037 | 33x33x82 cm

CYLINDER LAMP SHADE FLORAL
VLK2038 | 28,5x28,5x68 cm

CERAMIC VASE CARAMEL S ACE7201 | 17,5x17,5x26 cm

CERAMIC VASE CAPPUCCINO M ACE7200 | 21x21x32 cm

CERAMIC VASE ESPRESSO L ACE7199 | 21x21x42,5 cm