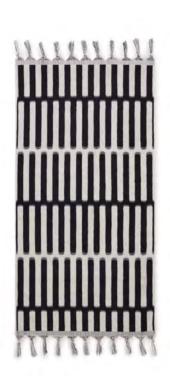

FLUFFY ROUND RUG SAGE TTK3102 | Diameter 150 cm

Crafted in soft, absorbent cotton, the ethnic decorated bath towels are designed to enlighten your bathroom space. The generously-sized towels of 650 g/m2 hotel quality, are available in five different jacquard woven patterns with hand knotted fringes. Perfect for use in the bathroom, at the beach or poolside.

BATH TOWEL 1965 TBH5001 | 70x140 cm BATH TOWEL 1976 TBH5002 | 70x140 cm

BATH TOWEL 1984 TBH5003 | 70x140 cm BATH TOWEL 1991 TBH5004 | 70x140 cm BATH TOWEL 2000 TBH5005 | 70x140 cm

"CONTRASTS DON'T HAVE
TO BE LOUD, INSTEAD THEY
CREATE BALANCE AND
HARMONY."