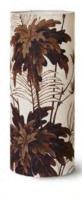

CYLINDER LAMP SHADE FLORAL
VLK2038 | 28,5x28,5x68 cm

CERAMIC VASE CARAMEL S ACE7201 | 17,5x17,5x26 cm

CERAMIC VASE CAPPUCCINO M ACE7200 | 21x21x32 cm

CERAMIC VASE ESPRESSO L ACE7199 | 21x21x42,5 cm