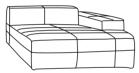

Royal velvet espresso

Royal velvet caramel

Royal velvet cream

Royal velvet green

Royal velvet magnolia

Linen blend taupe

Contrasts don't have to be loud, instead they create balance and harmony. That's what you will experience with our new Brut sofa. With its brutalist shape, playful height and generous seating areas, it lends body and strength to any space. The smooth curves give it an informal seat, while the low arm and back provide a more open space for optimal relaxation and comfort. The two elements complement one another in function and personality, interacting with the numerous colour and material options to form a soothing combination to suit your space.

BRUT SOFA ELEMENT DIVAN LEFT/RIGHT

MZM5413-14 | 154x147x71 cm

BRUT SOFA ELEMENT LEFT/RIGHT
MZM5415-16 | 154x105x71 cm

26

DESERT JUTE RUG TTK3099 | 150x240 cm

FLUFFY RUG SOFT PINK TTK3100 | 200x300 cm

FLUFFY ROUND RUG CARAMEL
TTK3101 | Diameter 200 cm