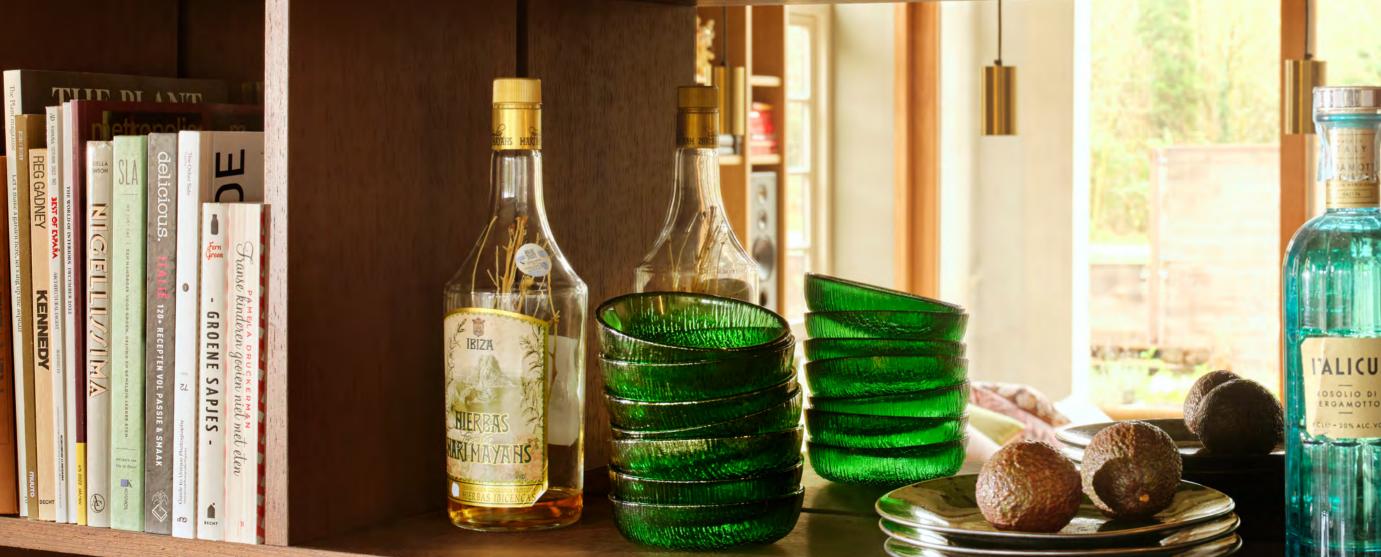

# **70s** ceramics & glassware

Sometimes showing guts is revising a successful design and attempting to improve on it. This season, we have added a new variation to our 70s collection. Meet 70s glassware mugs and glasses, as we believe every strong component needs a counterpart. By playing with these contrasts, something new happens, it takes on an extra layer and gives you possibilities you didn't know you needed.

70S CERAMICS: SAUCERS BIG SUR (SET OF 4)
ACE7202 | 13x13x0,5 cm

70S GLASSWARE: TEA GLASSES AMBER BROWN (SET OF 4) AGL4507 | 8,8x8,8x13,5 cm

70S GLASSWARE: SAUCERS AMBER BROWN (SET OF 4) AGL4505 | 13x13x0,7 cm

70S GLASSWARE: TEA GLASSES MUD BROWN (SET OF 4) AGL4506 | 8,8x8,8x13,5 cm

70S GLASSWARE: COFFEE CUPS MUD BROWN (SET OF 4) AGL4502 | 7,7x11x8,3 cm

70S GLASSWARE: SAUCERS MUD BROWN (SET OF 4) AGL4504 | 13x13x0,7 cm