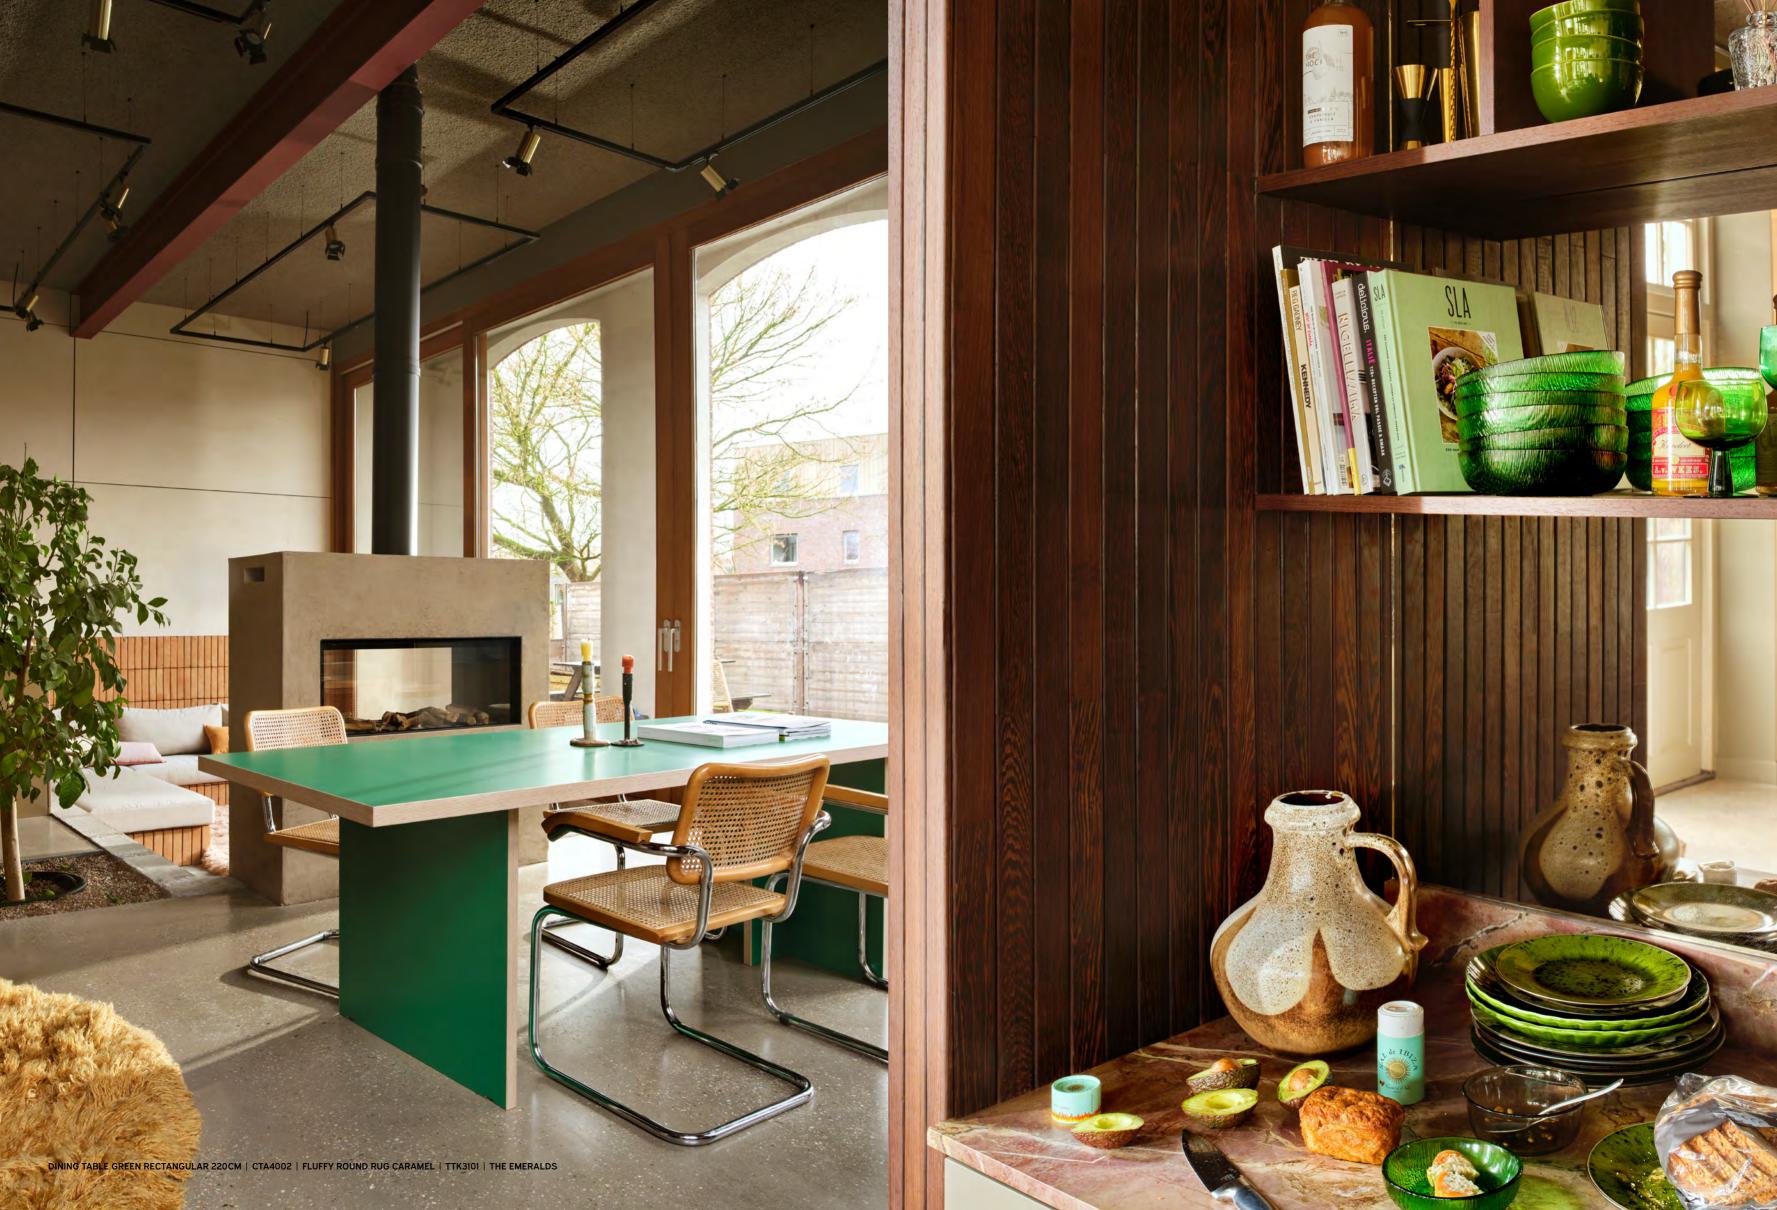

BRUT SOFA ELEMENT DIVAN LEFT/RIGHT

MZM5413-14 | 154x147x71 cm

BRUT SOFA ELEMENT LEFT/RIGHT
MZM5415-16 | 154x105x71 cm

26

DESERT JUTE RUG TTK3099 | 150x240 cm

FLUFFY RUG SOFT PINK TTK3100 | 200x300 cm

FLUFFY ROUND RUG CARAMEL
TTK3101 | Diameter 200 cm