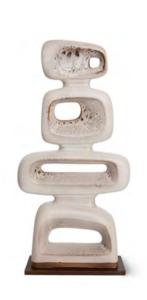

ALUMINIUM SCULPTURE HEAVY BLACK
AOA0914 | 31x16x80 cm

CERAMIC SCULPTURE REACTIVE BROWN
AOA0915 | 28,5x7,5x57 cm

HAND CARVED WOODEN SCULPTURE AOA0916 | 25x9x71 cm

CHEST OF 6 DRAWERS CAMEL
MKA1999 | 63x33x97 cm