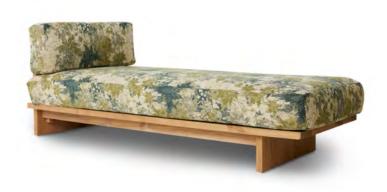

504 | 13x13x0,7 cm





COTTON NAPKINS FLORAL VINTAGE (SET OF 2)

TOT4048 | 30x30 cm

COTTON NAPKINS FLORAL BURGUNDY (SET OF 2)

TOT4049 | 30x30 cm





COTTON NAPKINS MEDITERRANEAN OLIVE (SET OF 2)

TOT4050 | 30x30 cm

COTTON NAPKINS MEDITERRANEAN TANGERINE (SET OF 2)

TOT4051 | 30x30 cm





COTTON NAPKINS STRIPED TANGERINE (SET OF 2)

TOT4052 | 30x30 cm

COTTON NAPKINS STRIPED BURGUNDY (SET OF 2)

TOT4053 | 30x30 cm



LIVING O

"IN ADDITION TO DARING AND ENRICHING CONTRASTS, THIS COLLECTION IS FOCUSING ON EASY LIVING."





OUTDOOR SOFA TEAK NATURAL MOU5016 | 227x93,5x67 cm



OUTDOOR SOFA TEAK RETRO MOU5017 | 227x93,5x67 cm



OUTDOOR SOFA TEAK BOTANICAL MOU5018 | 227x93,5x67 cm



OUTDOOR SOFA TEAK NATURAL MOU5019 | 193,5x80x67 cm



OUTDOOR SOFA TEAK RETRO MOU5020 | 193,5x80x67 cm



OUTDOOR SOFA TEAK BOTANICAL MOU5021 | 193,5x80x67 cm







Bring a luxurious touch to your backyard with the generous raffia patio umbrella. With its wide size, you will not only create plenty of refreshing shade spots, but also add a delightful tropical vibe. Includes a strong protective cover to allow it to stay outdoors.



RAFFIA PATIO UMBRELLA MOU5022 | Diameter 300 cm | Height 270 cm









Brut sofa element divan left Seating depth 107 cm Seating height 44 cm



Brut sofa element divan right Seating depth 107 cm Seating height 44 cm



Brut sofa element left Seating depth 64 cm Seating height 44 cm



Brut sofa element right Seating depth 64 cm Seating height 44 cm

These fabrics are available for our Brut sofa. See our product specification sheet for all fabric possibilities.