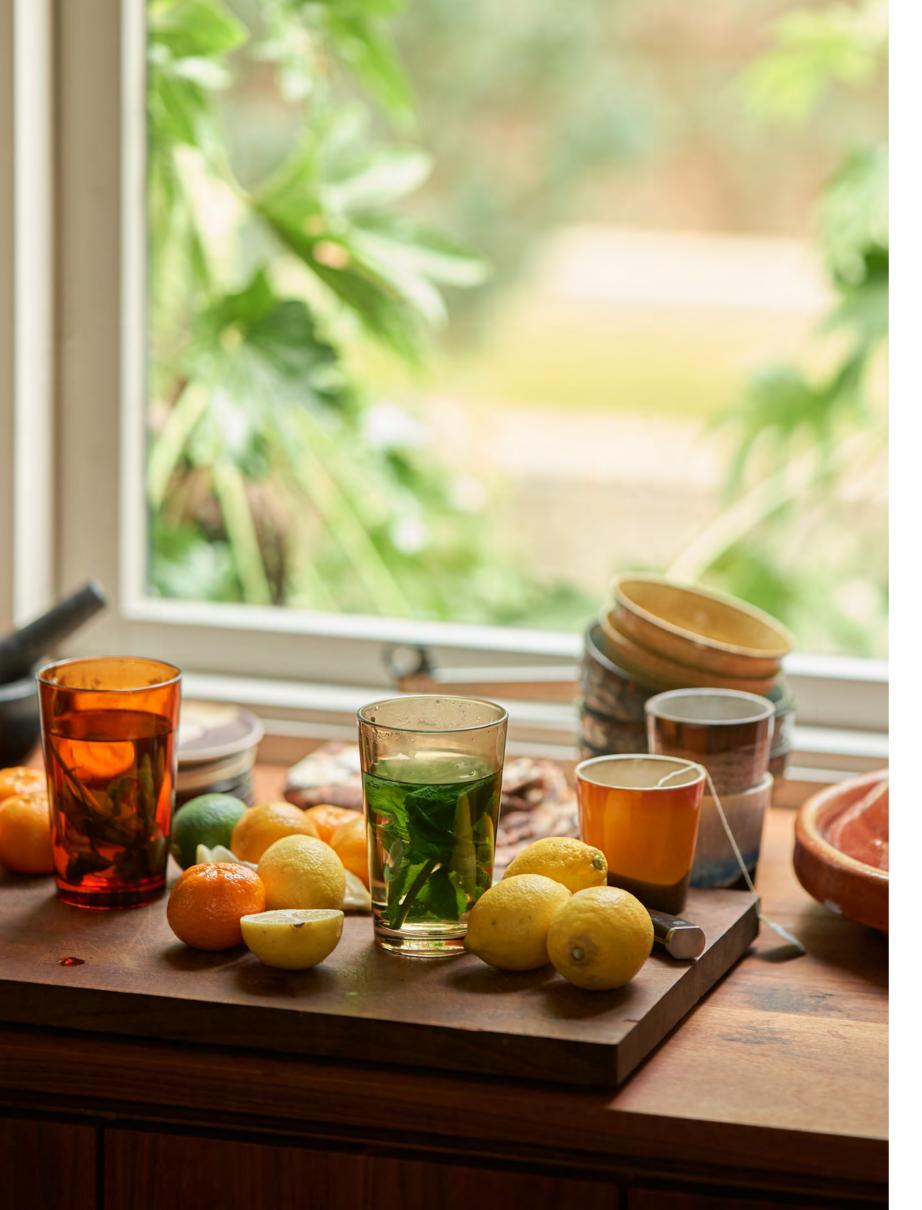

# **70s** ceramics & glassware

Sometimes showing guts is revising a successful design and attempting to improve on it. This season, we have added a new variation to our 70s collection. Meet 70s glassware mugs and glasses, as we believe every strong component needs a counterpart. By playing with these contrasts, something new happens, it takes on an extra layer and gives you possibilities you didn't know you needed.

70S CERAMICS: SAUCERS BIG SUR (SET OF 4)
ACE7202 | 13x13x0,5 cm

70S GLASSWARE: TEA GLASSES AMBER BROWN (SET OF 4) AGL4507 | 8,8x8,8x13,5 cm

70S GLASSWARE: SAUCERS AMBER BROWN (SET OF 4) AGL4505 | 13x13x0,7 cm

70S GLASSWARE: TEA GLASSES MUD BROWN (SET OF 4) AGL4506 | 8,8x8,8x13,5 cm

70S GLASSWARE: COFFEE CUPS MUD BROWN (SET OF 4) AGL4502 | 7,7x11x8,3 cm

70S GLASSWARE: SAUCERS MUD BROWN (SET OF 4) AGL4504 | 13x13x0,7 cm