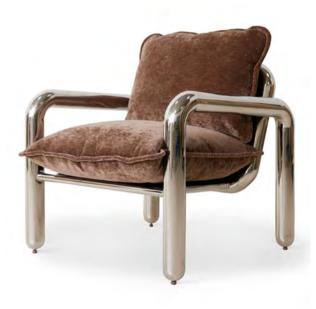

CERAMIC VASE ORGANIC CAPPUCCINO S

ACE7196 | 16x12,5x19 cm

CERAMIC VASE ORGANIC ESPRESSO L ACE7197 | 12x19,5x25 cm

CERAMIC VASE ORGANIC CREAM M

ACE7198 | 17x13x29cm

CHROME LOUNGE ARMCHAIR CANVAS BROWN

MZM5272 | 80x78x86 cm

Seating depth 50 cm | Seating height 52 cm

CHROME LOUNGE ARMCHAIR VELVET BROWN

MZM5273 | 80x78x86 cm

Seating depth 50 cm | Seating height 52 cm

MIRROR SMOKEY BROWN AWD8961 | 90x1,5x170 cm

LAMP SHADE VINTAGE FLOWERS
VLK2040 | 52x52x46 cm