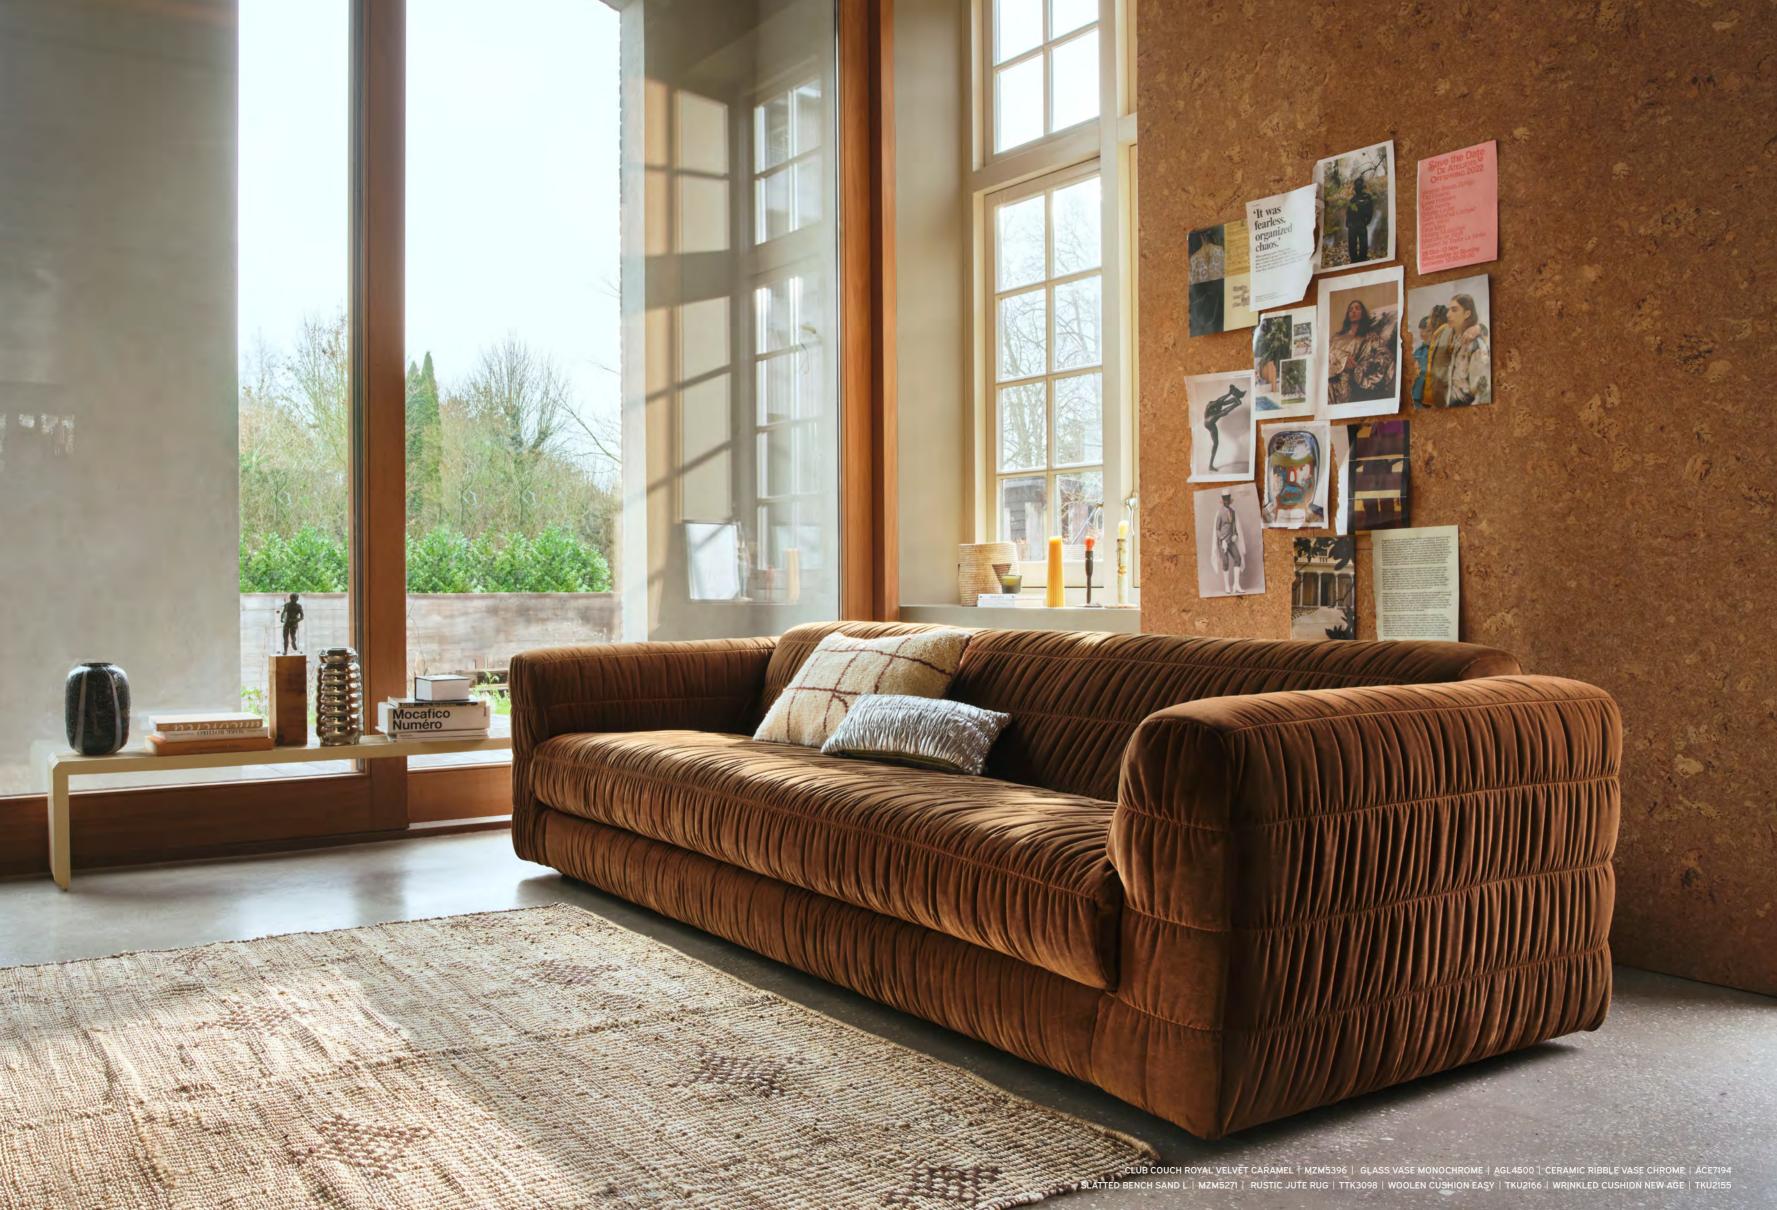

Royal velvet espresso

Royal velvet caramel

Royal velvet cream

Royal velvet green

Royal velvet magnolia

Linen blend taupe

Contrasts don't have to be loud, instead they create balance and harmony. That's what you will experience with our new Brut sofa. With its brutalist shape, playful height and generous seating areas, it lends body and strength to any space. The smooth curves give it an informal seat, while the low arm and back provide a more open space for optimal relaxation and comfort. The two elements complement one another in function and personality, interacting with the numerous colour and material options to form a soothing combination to suit your space.

BRUT SOFA ELEMENT DIVAN LEFT/RIGHT

MZM5413-14 | 154x147x71 cm

BRUT SOFA ELEMENT LEFT/RIGHT
MZM5415-16 | 154x105x71 cm

26

DESERT JUTE RUG TTK3099 | 150x240 cm

FLUFFY RUG SOFT PINK TTK3100 | 200x300 cm

FLUFFY ROUND RUG CARAMEL
TTK3101 | Diameter 200 cm