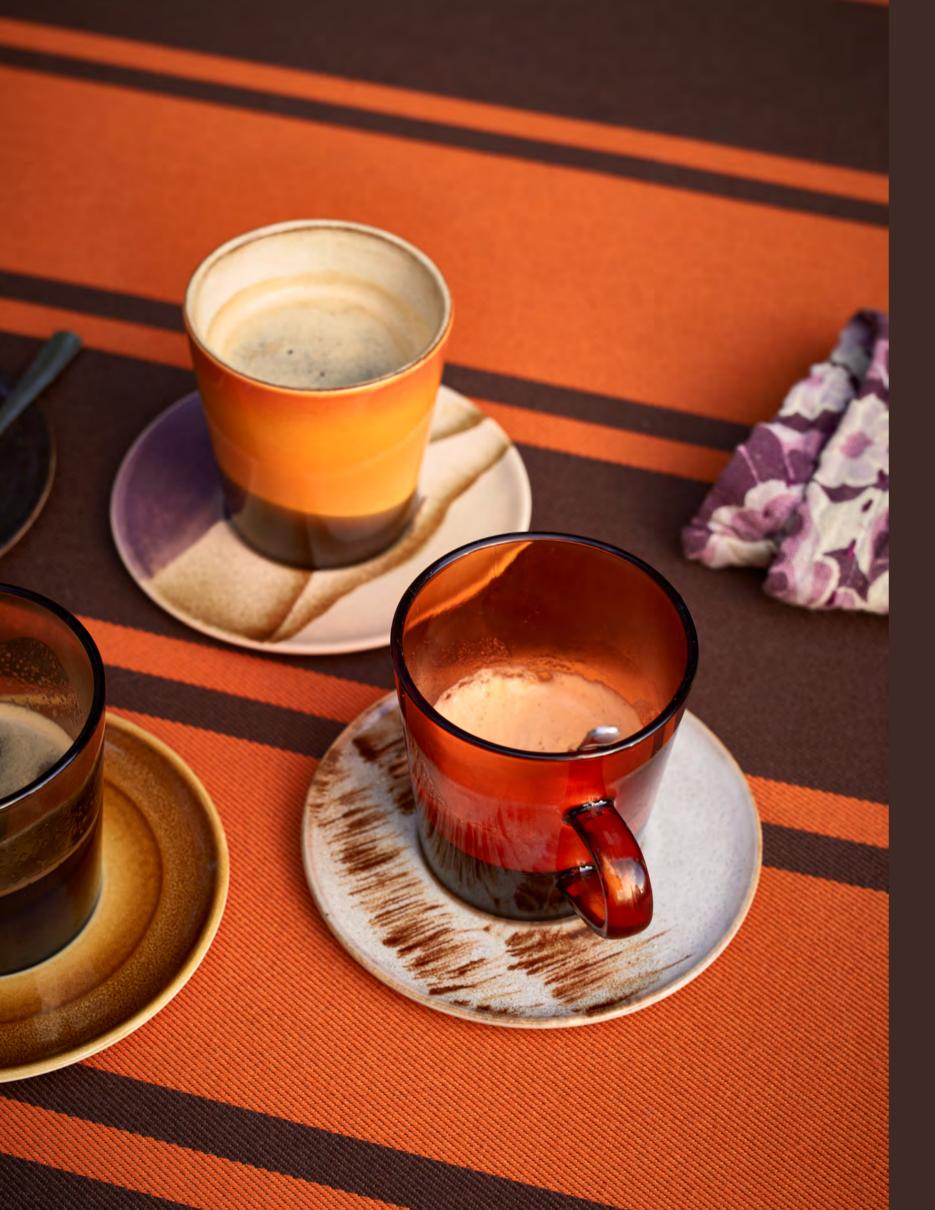

# **70s** ceramics & glassware

Sometimes showing guts is revising a successful design and attempting to improve on it. This season, we have added a new variation to our 70s collection. Meet 70s glassware mugs and glasses, as we believe every strong component needs a counterpart. By playing with these contrasts, something new happens, it takes on an extra layer and gives you possibilities you didn't know you needed.

70S CERAMICS: SAUCERS BIG SUR (SET OF 4)
ACE7202 | 13x13x0,5 cm

70S GLASSWARE: TEA GLASSES AMBER BROWN (SET OF 4) AGL4507 | 8,8x8,8x13,5 cm

70S GLASSWARE: SAUCERS AMBER BROWN (SET OF 4) AGL4505 | 13x13x0,7 cm

70S GLASSWARE: TEA GLASSES MUD BROWN (SET OF 4) AGL4506 | 8,8x8,8x13,5 cm

70S GLASSWARE: COFFEE CUPS MUD BROWN (SET OF 4) AGL4502 | 7,7x11x8,3 cm

70S GLASSWARE: SAUCERS MUD BROWN (SET OF 4) AGL4504 | 13x13x0,7 cm