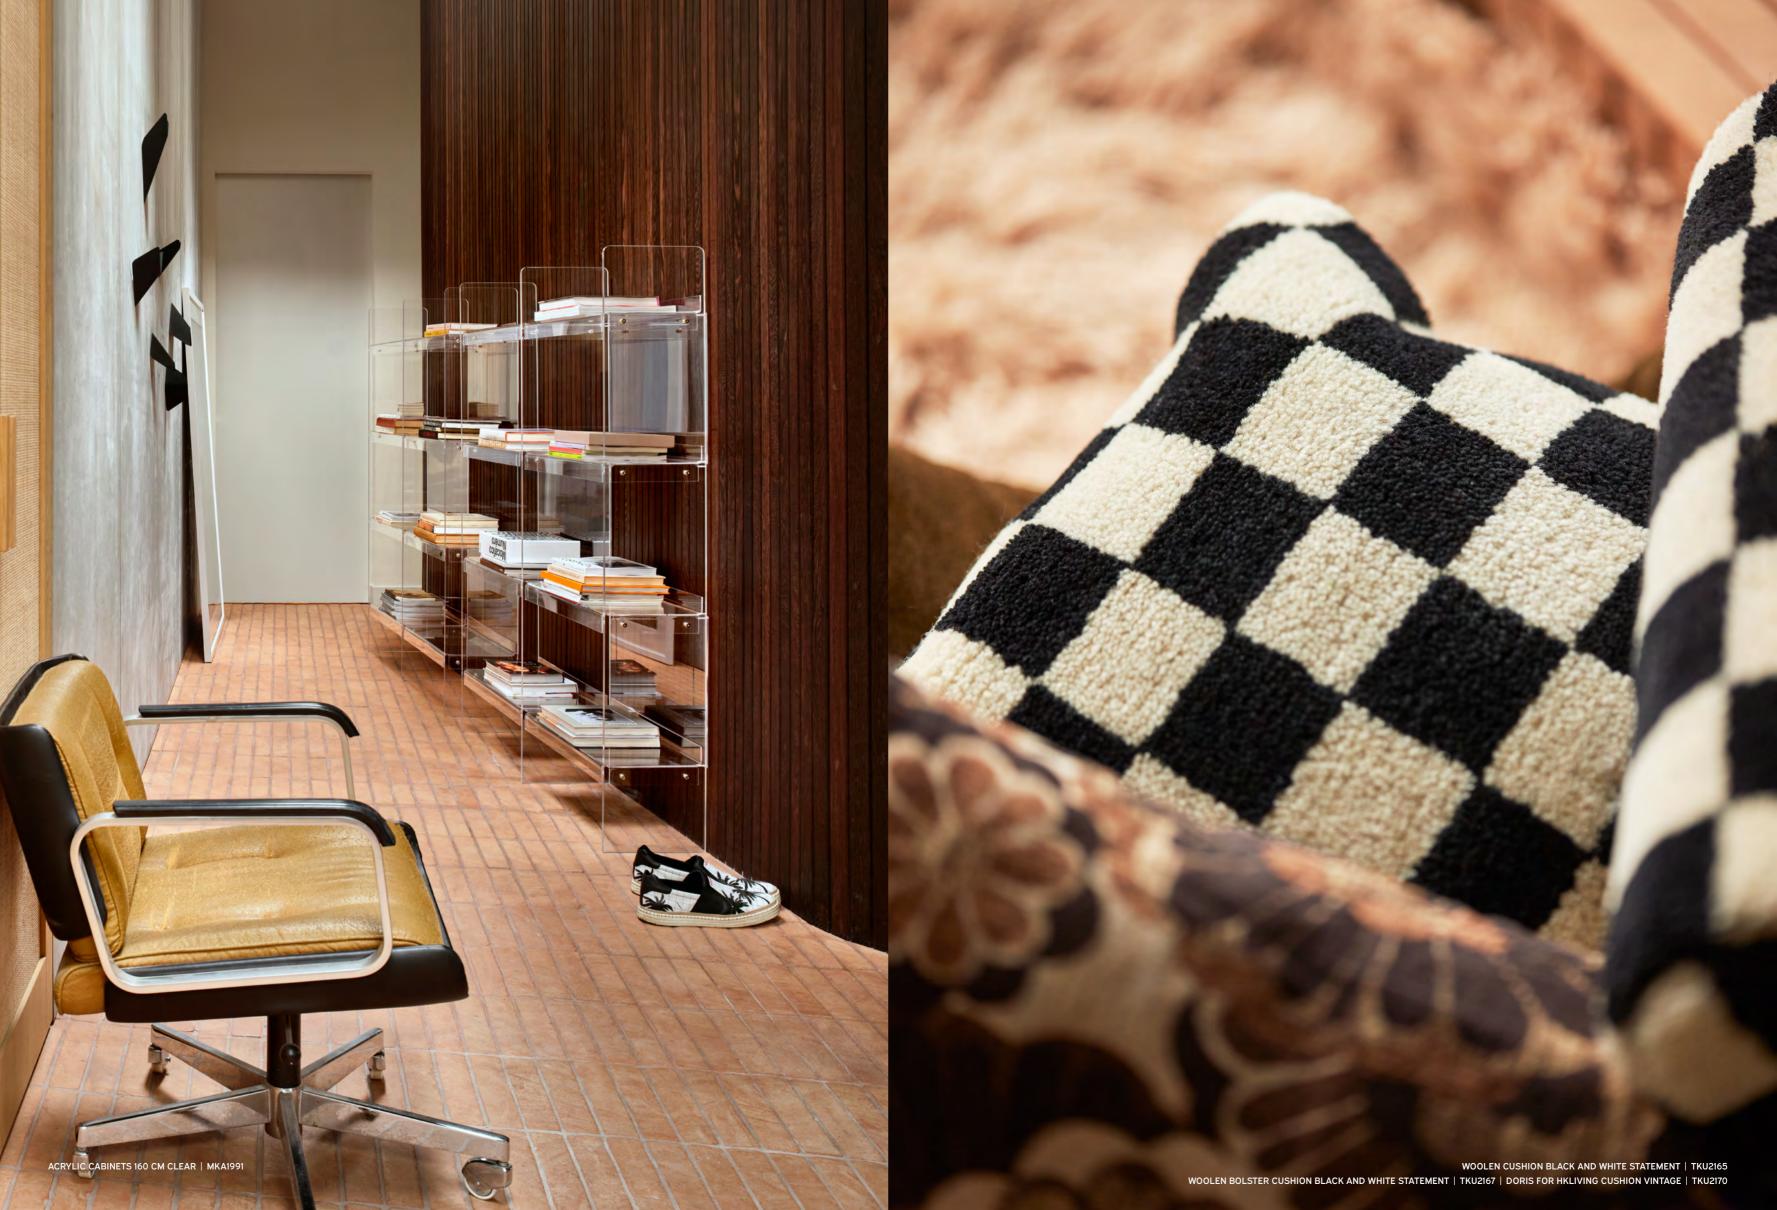

WAFER CREAM

SNEAK BEIGE

ROYAL VELVET CARAMEL

ROYAL VELVET ESPRESSO ROYAL VELVET CREAM

WOOLEN CUSHION BLACK AND WHITE STATEMENT
TKU2165 | 50x50 cm

WOOLEN CUSHION EASY
TKU2166 | 60x40 cm

WOOLEN BOLSTER CUSHION BLACK AND WHITE STATEMENT
TKU2167 | 13x13x50 cm

## **DORIS for HKLIVING**

A new series of frisky cushions, as you have come to expect from Doris. The passionate vintage fashion hunter has a radar for quirky prints and unconventional designs. Where most would see an outdated piece of curtain, dress or blouse, she recognises potential. However, while she is typically bold with colour, this time the statement comes from the sophisticated mix of prints, all within a monochrome colour spectrum. An exciting contrast, gained from an endless stream of inspiration she draws from fashion and design.

The Doris for HKliving range consists of eight versatile decorative cushions for your sofa or chair. The prints are sourced from carefully found thrifted fabrics, thanks to vintage fashion hunter Doris herself. Finished in a soft fabric and signature logo label, filled with high-quality micro-fibers for a luxurious feel.

DORIS FOR HKLIVING CUSHION ART DECO
TKU2168 | 60x40 cm

DORIS FOR HKLIVING CUSHION ORNAMENTAL
TKU2169 | 60x40 cm

DORIS FOR HKLIVING CUSHION VINTAGE
TKU2170 | 60x40 cm

DORIS FOR HKLIVING CUSHION ECLECTIC

TKU2171 | 60x40 cm