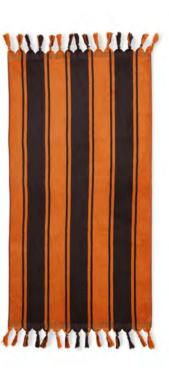

FLUFFY ROUND RUG SAGE TTK3102 | Diameter 150 cm

Crafted in soft, absorbent cotton, the ethnic decorated bath towels are designed to enlighten your bathroom space. The generously-sized towels of 650 g/m2 hotel quality, are available in five different jacquard woven patterns with hand knotted fringes. Perfect for use in the bathroom, at the beach or poolside.

BATH TOWEL 1965 TBH5001 | 70x140 cm BATH TOWEL 1976 TBH5002 | 70x140 cm

BATH TOWEL 1984 TBH5003 | 70x140 cm BATH TOWEL 1991 TBH5004 | 70x140 cm BATH TOWEL 2000 TBH5005 | 70x140 cm

"CONTRASTS DON'T HAVE
TO BE LOUD, INSTEAD THEY
CREATE BALANCE AND
HARMONY."