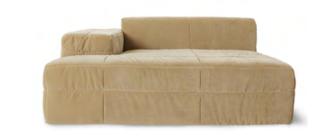

RAFFIA PATIO UMBRELLA MOU5022 | Diameter 300 cm | Height 270 cm

Brut sofa element divan left Seating depth 107 cm Seating height 44 cm

Brut sofa element divan right Seating depth 107 cm Seating height 44 cm

Brut sofa element left Seating depth 64 cm Seating height 44 cm

Brut sofa element right Seating depth 64 cm Seating height 44 cm

These fabrics are available for our Brut sofa. See our product specification sheet for all fabric possibilities.

Royal velvet espresso

Royal velvet caramel

Royal velvet cream

Royal velvet green

Royal velvet magnolia

Linen blend taupe

Contrasts don't have to be loud, instead they create balance and harmony. That's what you will experience with our new Brut sofa. With its brutalist shape, playful height and generous seating areas, it lends body and strength to any space. The smooth curves give it an informal seat, while the low arm and back provide a more open space for optimal relaxation and comfort. The two elements complement one another in function and personality, interacting with the numerous colour and material options to form a soothing combination to suit your space.

BRUT SOFA ELEMENT DIVAN LEFT/RIGHT

MZM5413-14 | 154x147x71 cm

BRUT SOFA ELEMENT LEFT/RIGHT
MZM5415-16 | 154x105x71 cm

26

DESERT JUTE RUG TTK3099 | 150x240 cm

FLUFFY RUG SOFT PINK TTK3100 | 200x300 cm

FLUFFY ROUND RUG CARAMEL
TTK3101 | Diameter 200 cm