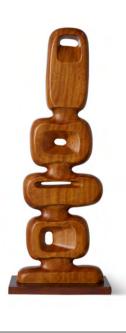

ALUMINIUM SCULPTURE HEAVY BLACK
AOA0914 | 31x16x80 cm

CERAMIC SCULPTURE REACTIVE BROWN
AOA0915 | 28,5x7,5x57 cm

HAND CARVED WOODEN SCULPTURE AOA0916 | 25x9x71 cm

CHEST OF 6 DRAWERS CAMEL
MKA1999 | 63x33x97 cm