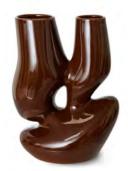

BATH MAT NATURAL WAVES
TTK3107 | Diameter 120 cm

CERAMIC RIBBLE VASE CHROME ACE7194 | 14,3x14,3x29,5 cm