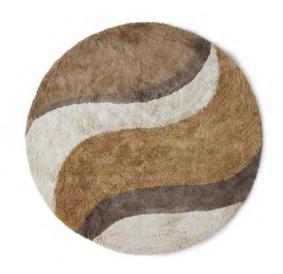

BATH MAT NATURAL WAVES
TTK3107 | Diameter 120 cm

CERAMIC RIBBLE VASE CHROME ACE7194 | 14,3x14,3x29,5 cm