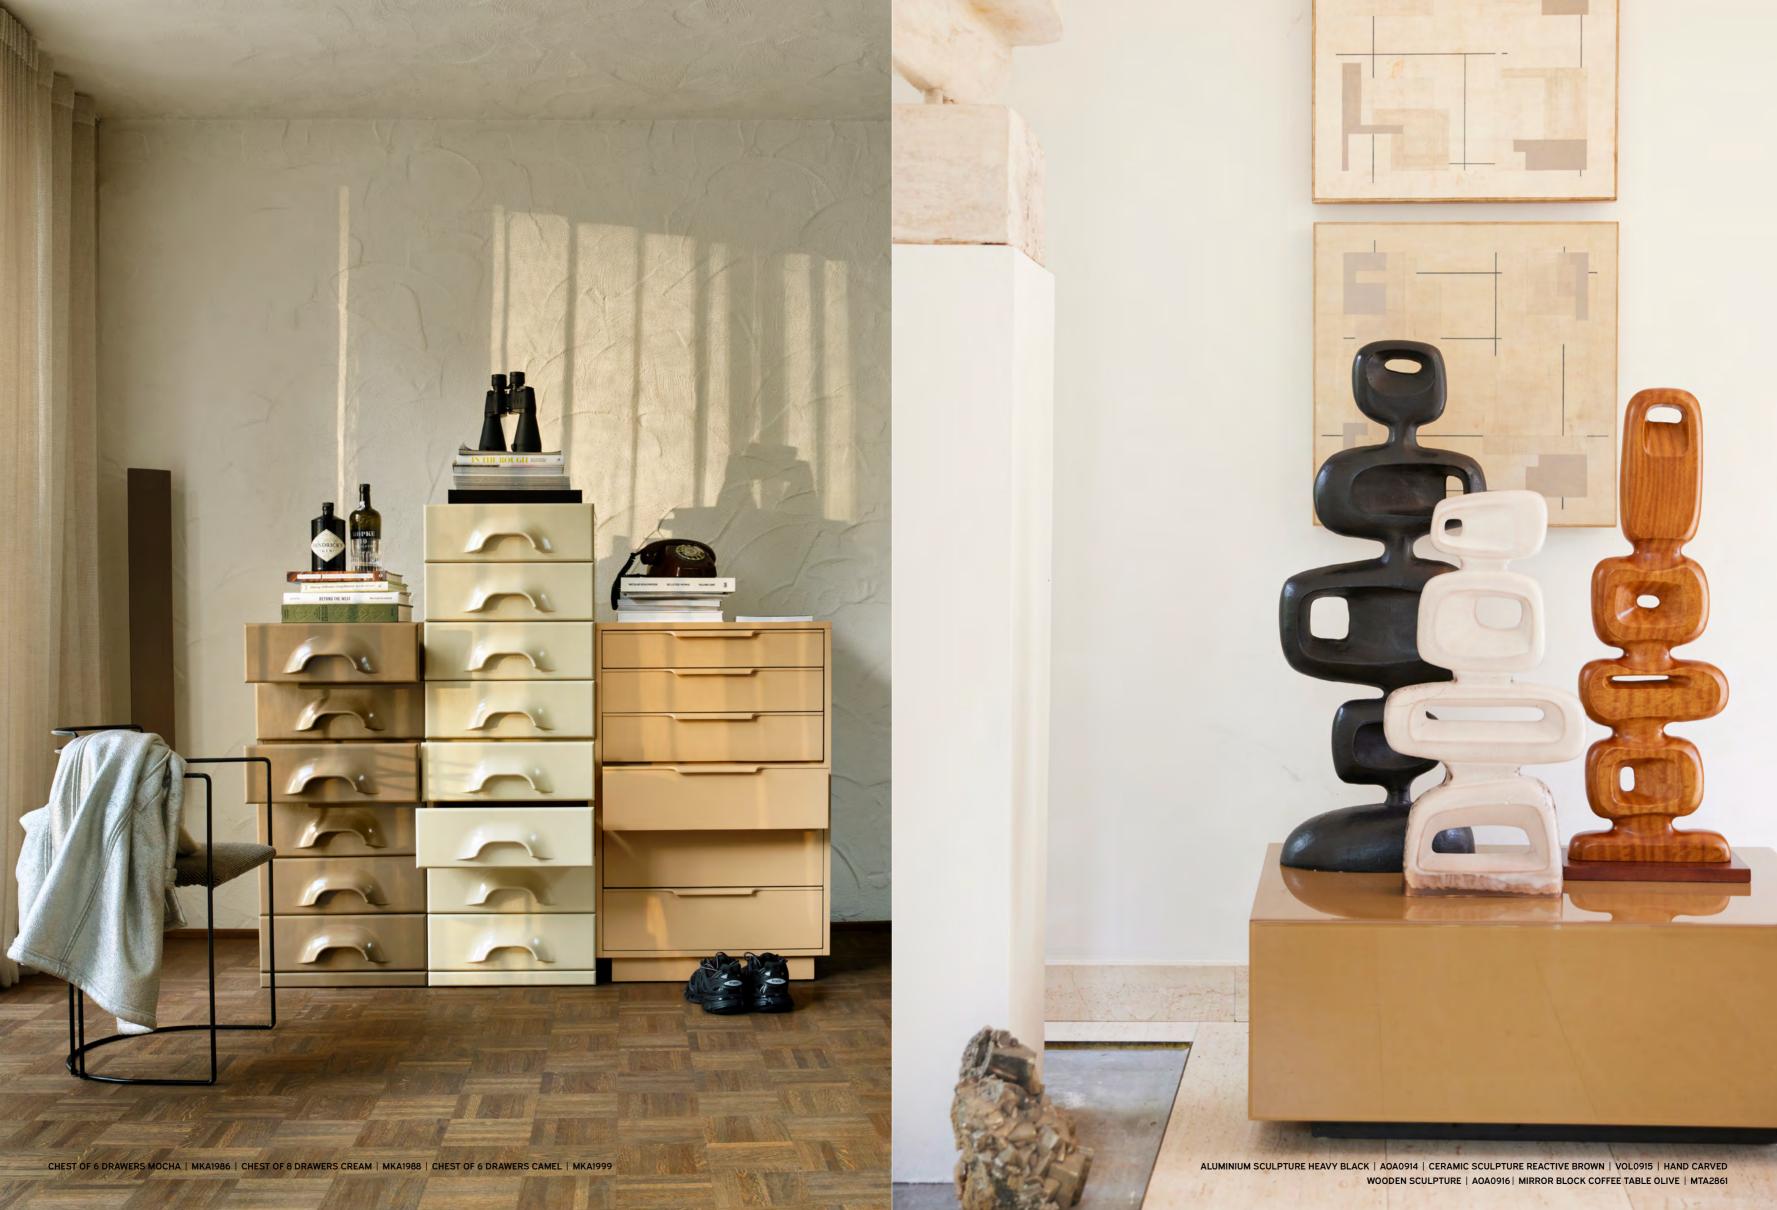

ALUMINIUM SCULPTURE HEAVY BLACK
AOA0914 | 31x16x80 cm

CERAMIC SCULPTURE REACTIVE BROWN
AOA0915 | 28,5x7,5x57 cm

HAND CARVED WOODEN SCULPTURE AOA0916 | 25x9x71 cm

CHEST OF 6 DRAWERS CAMEL
MKA1999 | 63x33x97 cm

CERAMIC VASE ORGANIC CAPPUCCINO S

ACE7196 | 16x12,5x19 cm

CERAMIC VASE ORGANIC ESPRESSO L ACE7197 | 12x19,5x25 cm

CERAMIC VASE ORGANIC CREAM M

ACE7198 | 17x13x29cm

CHROME LOUNGE ARMCHAIR CANVAS BROWN

MZM5272 | 80x78x86 cm

CYLINDER LAMP SHADE FLORAL
VLK2038 | 28,5x28,5x68 cm

CERAMIC VASE CARAMEL S ACE7201 | 17,5x17,5x26 cm

CERAMIC VASE CAPPUCCINO M ACE7200 | 21x21x32 cm

CERAMIC VASE ESPRESSO L ACE7199 | 21x21x42,5 cm