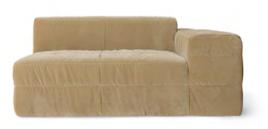

RAFFIA PATIO UMBRELLA MOU5022 | Diameter 300 cm | Height 270 cm

Brut sofa element divan left Seating depth 107 cm Seating height 44 cm

Brut sofa element divan right Seating depth 107 cm Seating height 44 cm

Brut sofa element left Seating depth 64 cm Seating height 44 cm

Brut sofa element right Seating depth 64 cm Seating height 44 cm

These fabrics are available for our Brut sofa. See our product specification sheet for all fabric possibilities.

Royal velvet espresso

Royal velvet caramel

Royal velvet cream

Royal velvet green

Royal velvet magnolia

Linen blend taupe

Contrasts don't have to be loud, instead they create balance and harmony. That's what you will experience with our new Brut sofa. With its brutalist shape, playful height and generous seating areas, it lends body and strength to any space. The smooth curves give it an informal seat, while the low arm and back provide a more open space for optimal relaxation and comfort. The two elements complement one another in function and personality, interacting with the numerous colour and material options to form a soothing combination to suit your space.

BRUT SOFA ELEMENT DIVAN LEFT/RIGHT

MZM5413-14 | 154x147x71 cm

BRUT SOFA ELEMENT LEFT/RIGHT
MZM5415-16 | 154x105x71 cm

26

DESERT JUTE RUG TTK3099 | 150x240 cm

FLUFFY RUG SOFT PINK TTK3100 | 200x300 cm

FLUFFY ROUND RUG CARAMEL
TTK3101 | Diameter 200 cm