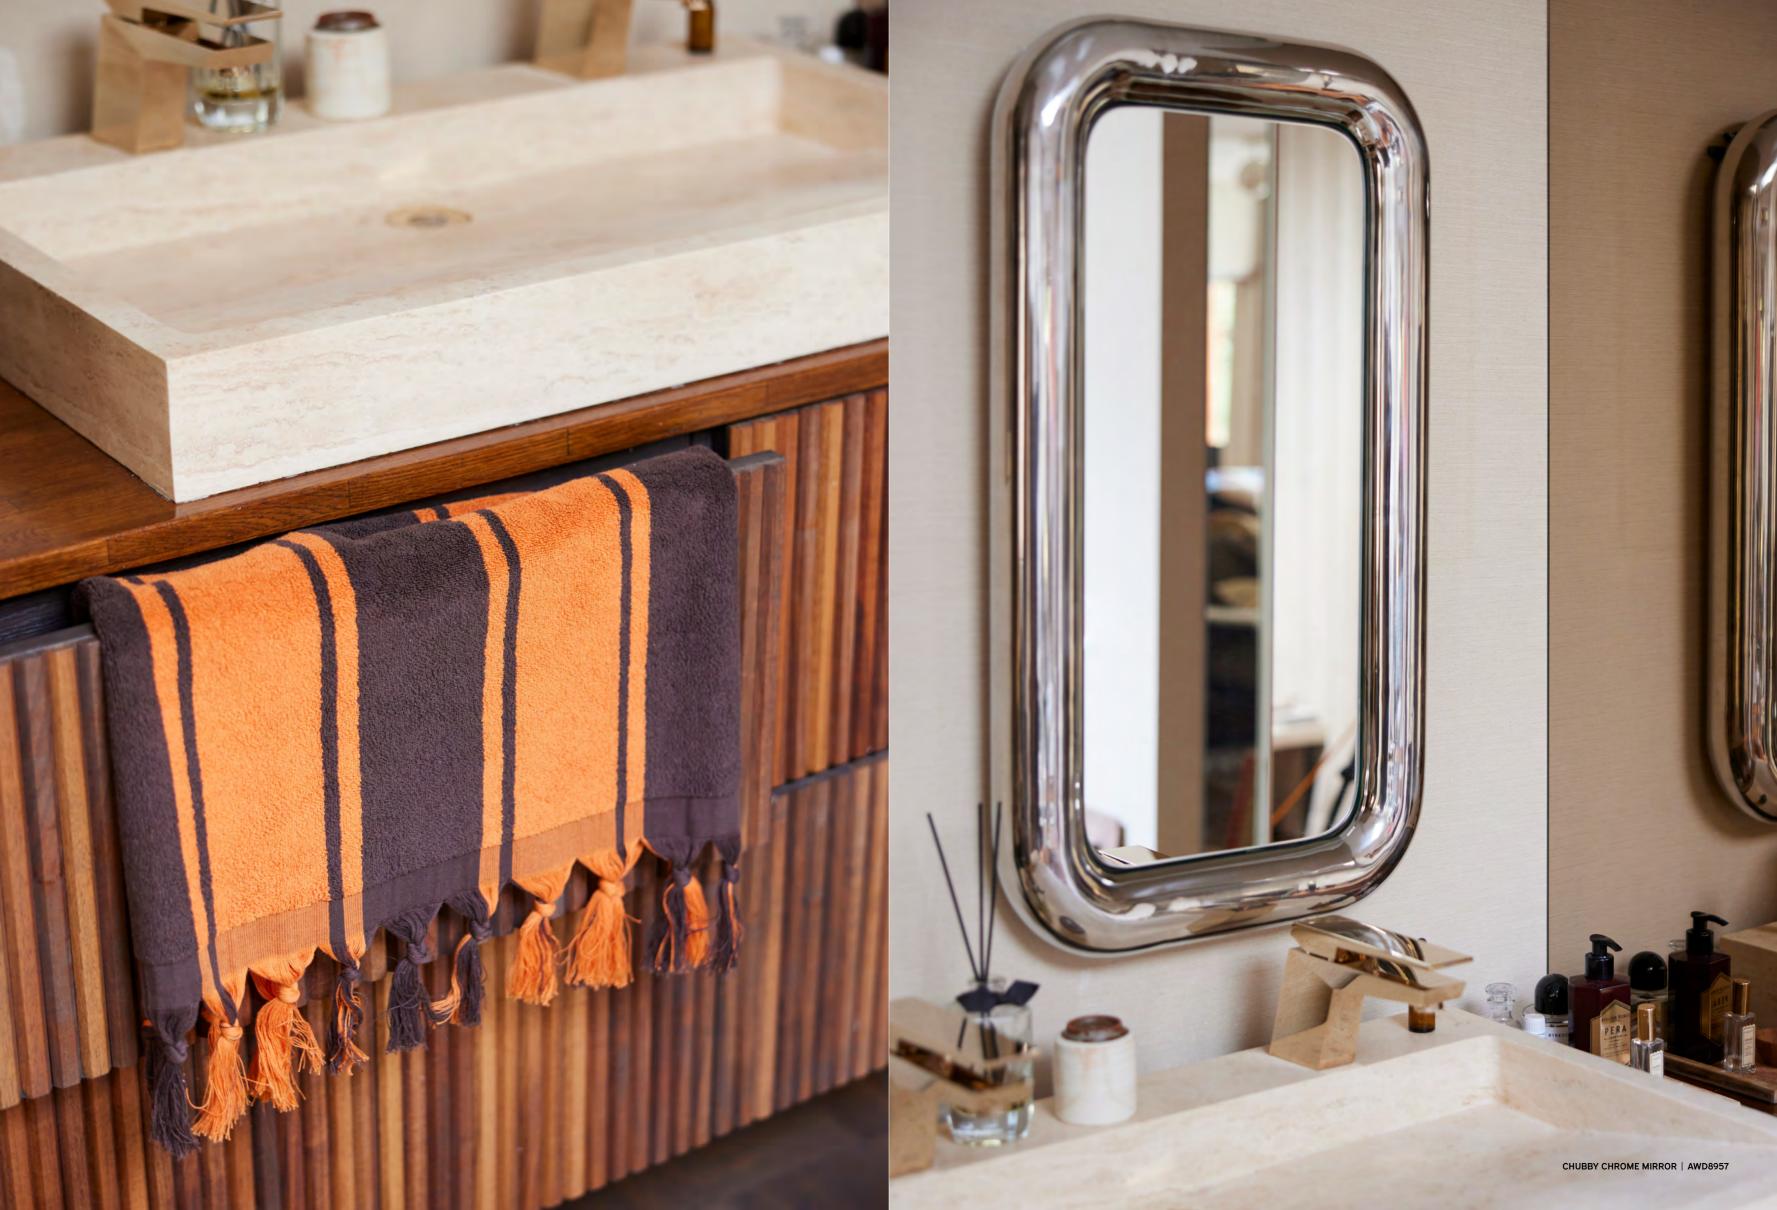

FLUFFY ROUND RUG SAGE TTK3102 | Diameter 150 cm

Crafted in soft, absorbent cotton, the ethnic decorated bath towels are designed to enlighten your bathroom space. The generously-sized towels of 650 g/m2 hotel quality, are available in five different jacquard woven patterns with hand knotted fringes. Perfect for use in the bathroom, at the beach or poolside.

BATH TOWEL 1965 TBH5001 | 70x140 cm BATH TOWEL 1976 TBH5002 | 70x140 cm

BATH TOWEL 1984 TBH5003 | 70x140 cm BATH TOWEL 1991 TBH5004 | 70x140 cm BATH TOWEL 2000 TBH5005 | 70x140 cm

"CONTRASTS DON'T HAVE
TO BE LOUD, INSTEAD THEY
CREATE BALANCE AND
HARMONY."

Seating depth 50 cm | Seating height 52 cm

CHROME LOUNGE ARMCHAIR VELVET BROWN

MZM5273 | 80x78x86 cm

Seating depth 50 cm | Seating height 52 cm

MIRROR SMOKEY BROWN AWD8961 | 90x1,5x170 cm

LAMP SHADE VINTAGE FLOWERS
VLK2040 | 52x52x46 cm