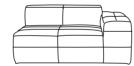

Royal velvet espresso

Royal velvet caramel

Royal velvet cream

Royal velvet green

Royal velvet magnolia

Linen blend taupe

Contrasts don't have to be loud, instead they create balance and harmony. That's what you will experience with our new Brut sofa. With its brutalist shape, playful height and generous seating areas, it lends body and strength to any space. The smooth curves give it an informal seat, while the low arm and back provide a more open space for optimal relaxation and comfort. The two elements complement one another in function and personality, interacting with the numerous colour and material options to form a soothing combination to suit your space.

BRUT SOFA ELEMENT DIVAN LEFT/RIGHT

MZM5413-14 | 154x147x71 cm

BRUT SOFA ELEMENT LEFT/RIGHT
MZM5415-16 | 154x105x71 cm

26

DESERT JUTE RUG TTK3099 | 150x240 cm

FLUFFY RUG SOFT PINK TTK3100 | 200x300 cm

FLUFFY ROUND RUG CARAMEL
TTK3101 | Diameter 200 cm