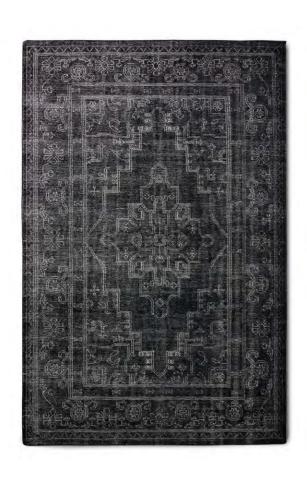

EARTHENWARE SIDE TABLE L CREAM
MTA2876 | 46x46x37 cm

DIAMOND JUTE RUG TTK3103 | 150x240 cm

HAND KNOTTED WOOLEN RUG MONOCHROME
TTK3104 | 200x300 cm

Driven by a passion for anything aesthetic, raw and pure, Tim started his career in sweaty clubs and at vibrant festivals. His wide range of work consists portraits, travel and event stories both commercial and independent work. Over time and through experience, Tim developed a recognizable, aesthetic and intimate photography style. We are honoured to present his work in our collection.