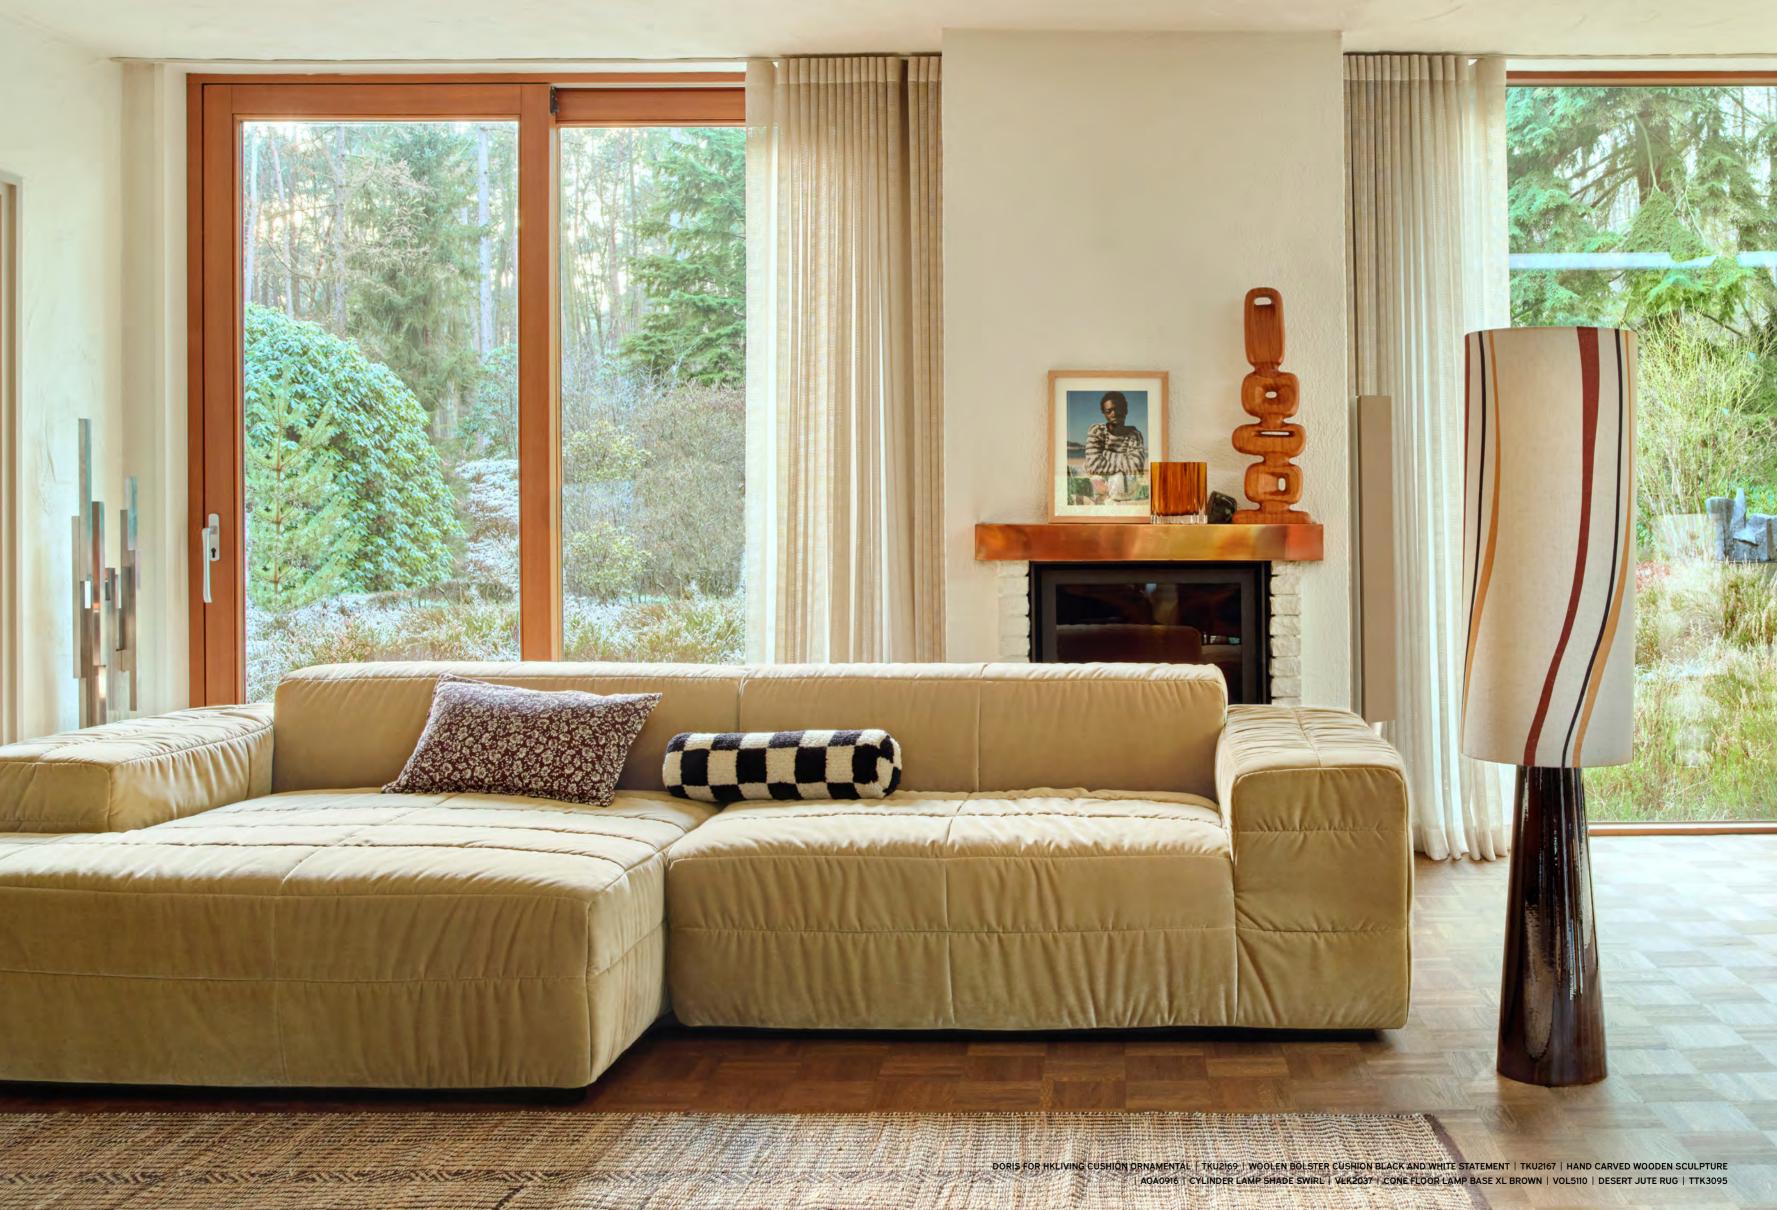

GRAND TABLE LAMP REACTIVE BROWN

VOL5112 | 23,5x23,5x60 cm

GRAND TABLE LAMP GLAZED ORANGE
VOL5113 | 33x23x60 cm

CONE FLOOR LAMP BASE XL BROWN VOL5110 | 21,5x21,5x88,5 cm

CYLINDER LAMP SHADE SWIRL VLK2037 | 33x33x82 cm

## **DORIS for HKLIVING**

A new series of frisky cushions, as you have come to expect from Doris. The passionate vintage fashion hunter has a radar for quirky prints and unconventional designs. Where most would see an outdated piece of curtain, dress or blouse, she recognises potential. However, while she is typically bold with colour, this time the statement comes from the sophisticated mix of prints, all within a monochrome colour spectrum. An exciting contrast, gained from an endless stream of inspiration she draws from fashion and design.

The Doris for HKliving range consists of eight versatile decorative cushions for your sofa or chair. The prints are sourced from carefully found thrifted fabrics, thanks to vintage fashion hunter Doris herself. Finished in a soft fabric and signature logo label, filled with high-quality micro-fibers for a luxurious feel.

DORIS FOR HKLIVING CUSHION ART DECO
TKU2168 | 60x40 cm

DORIS FOR HKLIVING CUSHION ORNAMENTAL
TKU2169 | 60x40 cm

DORIS FOR HKLIVING CUSHION VINTAGE
TKU2170 | 60x40 cm

DORIS FOR HKLIVING CUSHION ECLECTIC

TKU2171 | 60x40 cm