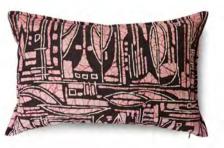

## **DORIS for HKLIVING**

A new series of frisky cushions, as you have come to expect from Doris. The passionate vintage fashion hunter has a radar for quirky prints and unconventional designs. Where most would see an outdated piece of curtain, dress or blouse, she recognises potential. However, while she is typically bold with colour, this time the statement comes from the sophisticated mix of prints, all within a monochrome colour spectrum. An exciting contrast, gained from an endless stream of inspiration she draws from fashion and design.

The Doris for HKliving range consists of eight versatile decorative cushions for your sofa or chair. The prints are sourced from carefully found thrifted fabrics, thanks to vintage fashion hunter Doris herself. Finished in a soft fabric and signature logo label, filled with high-quality micro-fibers for a luxurious feel.

DORIS FOR HKLIVING CUSHION ART DECO
TKU2168 | 60x40 cm

DORIS FOR HKLIVING CUSHION ORNAMENTAL
TKU2169 | 60x40 cm

DORIS FOR HKLIVING CUSHION VINTAGE
TKU2170 | 60x40 cm

DORIS FOR HKLIVING CUSHION ECLECTIC

TKU2171 | 60x40 cm