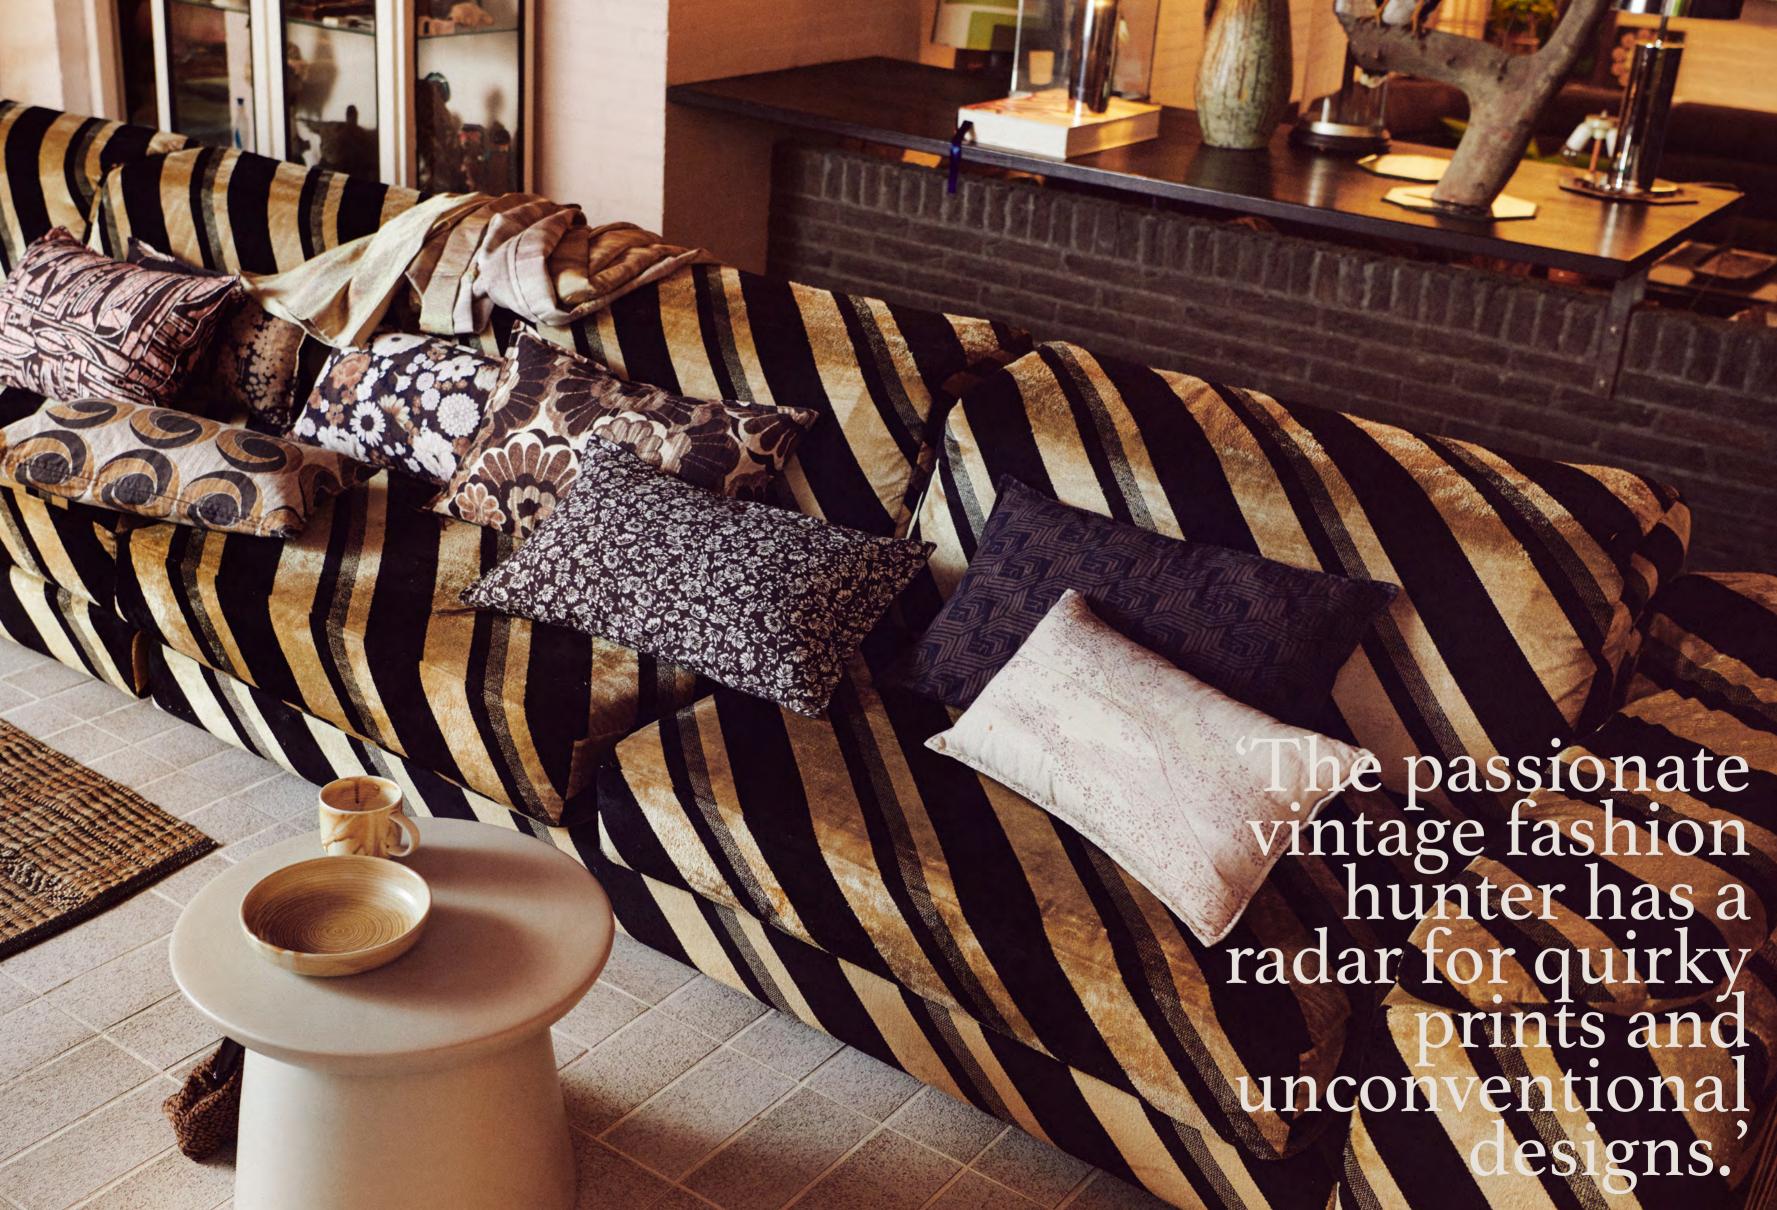

## **DORIS for HKLIVING**

A new series of frisky cushions, as you have come to expect from Doris. The passionate vintage fashion hunter has a radar for quirky prints and unconventional designs. Where most would see an outdated piece of curtain, dress or blouse, she recognises potential. However, while she is typically bold with colour, this time the statement comes from the sophisticated mix of prints, all within a monochrome colour spectrum. An exciting contrast, gained from an endless stream of inspiration she draws from fashion and design.

The Doris for HKliving range consists of eight versatile decorative cushions for your sofa or chair. The prints are sourced from carefully found thrifted fabrics, thanks to vintage fashion hunter Doris herself. Finished in a soft fabric and signature logo label, filled with high-quality micro-fibers for a luxurious feel.