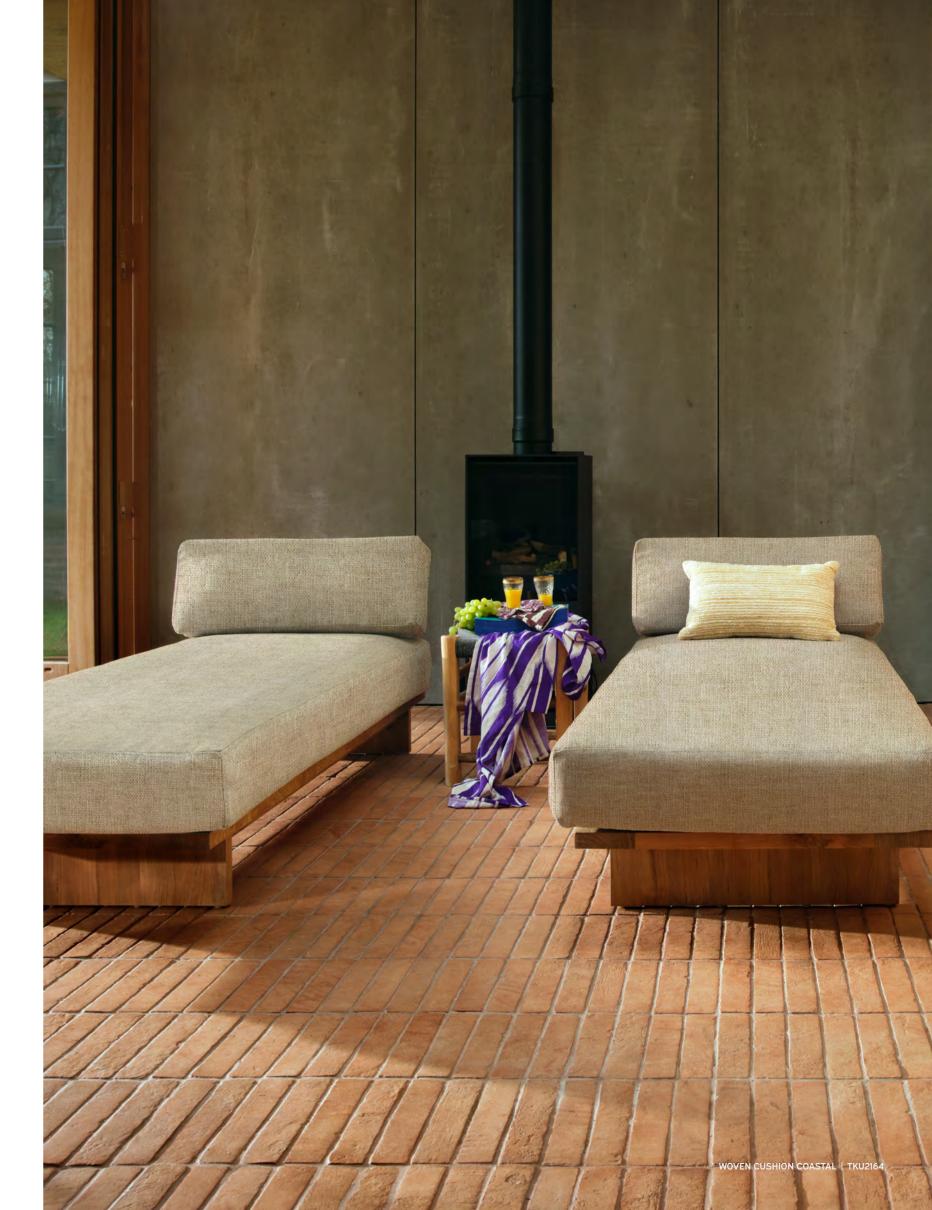

ET OF 2)

TOT4048 | 30x30 cm

COTTON NAPKINS FLORAL BURGUNDY (SET OF 2)

TOT4049 | 30x30 cm





COTTON NAPKINS MEDITERRANEAN OLIVE (SET OF 2)

TOT4050 | 30x30 cm

COTTON NAPKINS MEDITERRANEAN TANGERINE (SET OF 2)

TOT4051 | 30x30 cm





COTTON NAPKINS STRIPED TANGERINE (SET OF 2)

TOT4052 | 30x30 cm

COTTON NAPKINS STRIPED BURGUNDY (SET OF 2)

TOT4053 | 30x30 cm



LIVING O

"IN ADDITION TO DARING AND ENRICHING CONTRASTS, THIS COLLECTION IS FOCUSING ON EASY LIVING."





OUTDOOR SOFA TEAK NATURAL MOU5016 | 227x93,5x67 cm



OUTDOOR SOFA TEAK RETRO MOU5017 | 227x93,5x67 cm



OUTDOOR SOFA TEAK BOTANICAL MOU5018 | 227x93,5x67 cm



OUTDOOR SOFA TEAK NATURAL MOU5019 | 193,5x80x67 cm



OUTDOOR SOFA TEAK RETRO MOU5020 | 193,5x80x67 cm



OUTDOOR SOFA TEAK BOTANICAL MOU5021 | 193,5x80x67 cm







Bring a luxurious touch to your backyard with the generous raffia patio umbrella. With its wide size, you will not only create plenty of refreshing shade spots, but also add a delightful tropical vibe. Includes a strong protective cover to allow it to stay outdoors.



RAFFIA PATIO UMBRELLA MOU5022 | Diameter 300 cm | Height 270 cm









Brut sofa element divan left Seating depth 107 cm Seating height 44 cm



Brut sofa element divan right Seating depth 107 cm Seating height 44 cm



Brut sofa element left Seating depth 64 cm Seating height 44 cm



Brut sofa element right Seating depth 64 cm Seating height 44 cm

These fabrics are available for our Brut sofa. See our product specification sheet for all fabric possibilities.



Royal velvet espresso



Royal velvet caramel



Roya