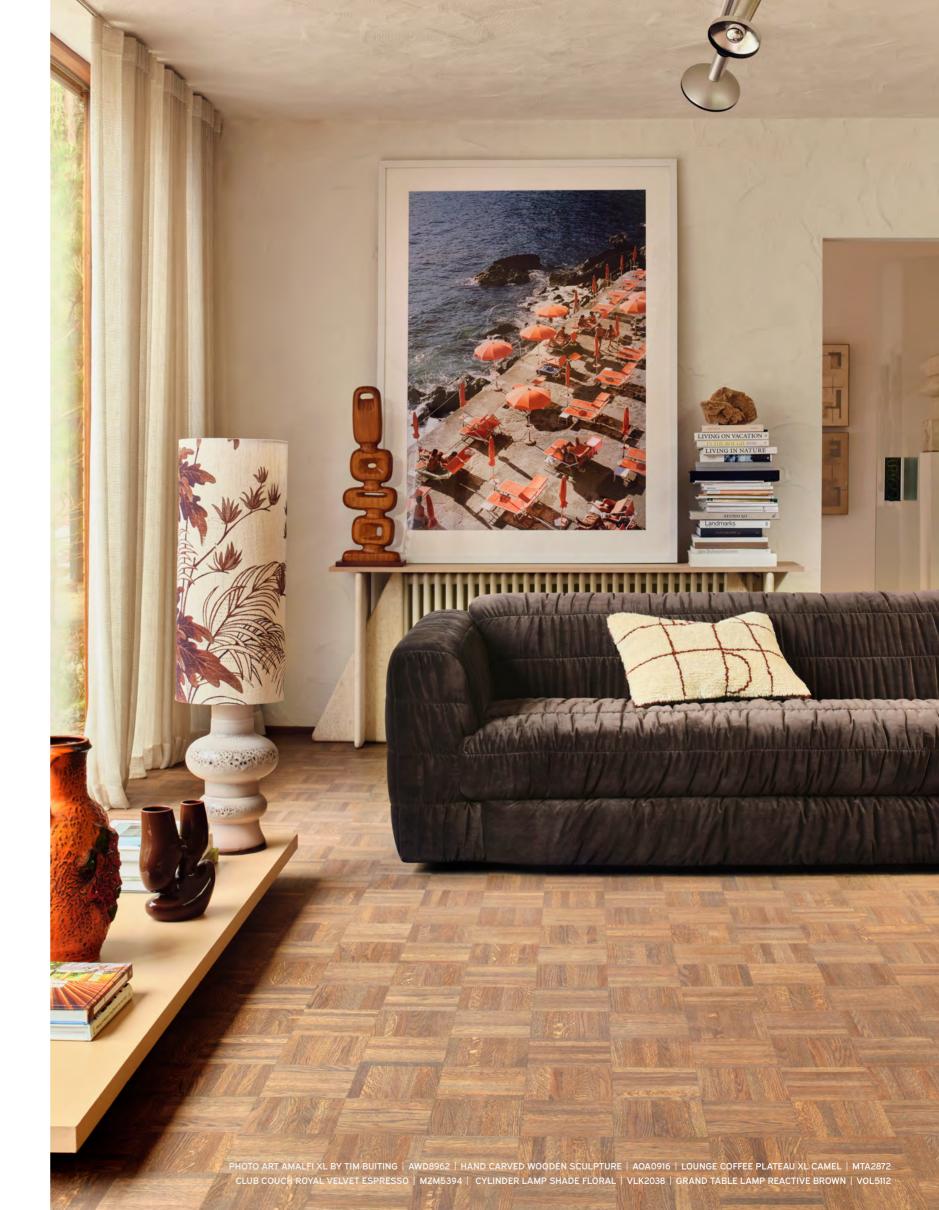

ALUMINIUM SCULPTURE HEAVY BLACK
AOA0914 | 31x16x80 cm

CERAMIC SCULPTURE REACTIVE BROWN
AOA0915 | 28,5x7,5x57 cm

HAND CARVED WOODEN SCULPTURE AOA0916 | 25x9x71 cm

CHEST OF 6 DRAWERS CAMEL
MKA1999 | 63x33x97 cm

GRAND TABLE LAMP REACTIVE BROWN

VOL5112 | 23,5x23,5x60 cm

GRAND TABLE LAMP GLAZED ORANGE
VOL5113 | 33x23x60 cm

CONE FLOOR LAMP BASE XL BROWN VOL5110 | 21,5x21,5x88,5 cm

CYLINDER LAMP SHADE SWIRL VLK2037 | 33x33x82 cm

CYLINDER LAMP SHADE FLORAL
VLK2038 | 28,5x28,5x68 cm

CERAMIC VASE CARAMEL S ACE7201 | 17,5x17,5x26 cm

CERAMIC VASE CAPPUCCINO M ACE7200 | 21x21x32 cm

CERAMIC VASE ESPRESSO L ACE7199 | 21x21x42,5 cm