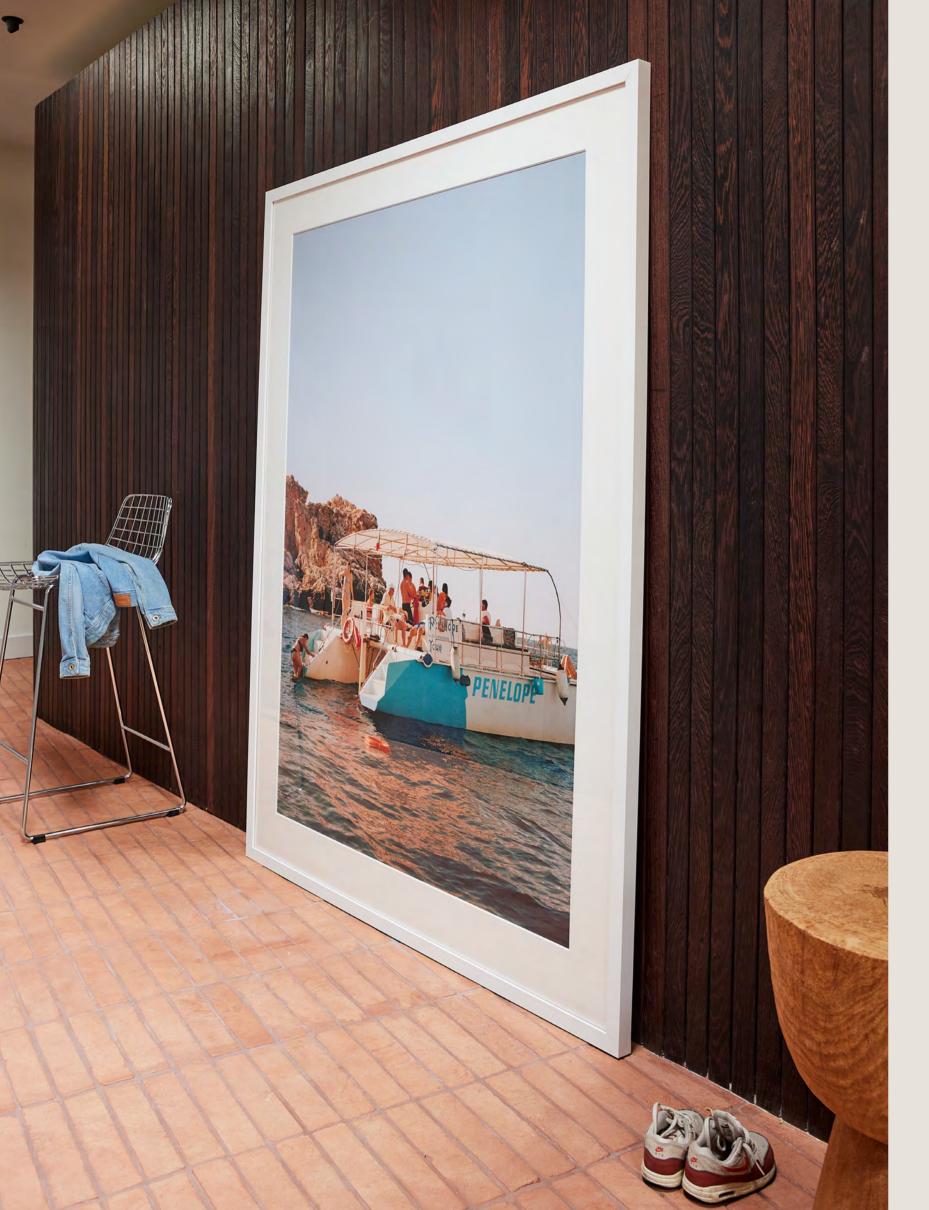

#### **TIM BUITING**

"This image is giving me nostalgic feelings and looks to me as if it was shot sometime in the 1990s. I shot this photo on film in the summer of 2022 while on a holiday in Sicily. After a lovely afternoon on the water, we decided to make a stop at the famous Tonnara di Scopello. Besides us, there were many more boats anchoring here for a while, including this striking Penelope tour boat. This one immediately caught my eye and with the beautiful low sunlight, I managed to shoot this picture."