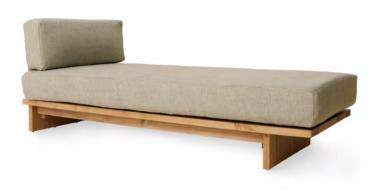

RAFFIA PATIO UMBRELLA MOU5022 | Diameter 300 cm | Height 270 cm

Brut sofa element divan left Seating depth 107 cm Seating height 44 cm

Brut sofa element divan right Seating depth 107 cm Seating height 44 cm

Brut sofa element left Seating depth 64 cm Seating height 44 cm

Brut sofa element right Seating depth 64 cm Seating height 44 cm

These fabrics are available for our Brut sofa. See our product specification sheet for all fabric possibilities.

Royal velvet espresso

Royal velvet caramel

Royal velvet cream

Royal velvet green

Royal velvet magnolia

Linen blend taupe

Contrasts don't have to be loud, instead they create balance and harmony. That's what you will experience with our new Brut sofa. With its brutalist shape, playful height and generous seating areas, it lends body and strength to any space. The smooth curves give it an informal seat, while the low arm and back provide a more open space for optimal relaxation and comfort. The two elements complement one another in function and personality, interacting with the numerous colour and material options to form a soothing combination to suit your space.

BRUT SOFA ELEMENT DIVAN LEFT/RIGHT

MZM5413-14 | 154x147x71 cm

BRUT SOFA ELEMENT LEFT/RIGHT
MZM5415-16 | 154x105x71 cm

26

DESERT JUTE RUG TTK3099 | 150x240 cm

FLUFFY RUG SOFT PINK TTK3100 | 200x300 cm

FLUFFY ROUND RUG CARAMEL
TTK3101 | Diameter 200 cm