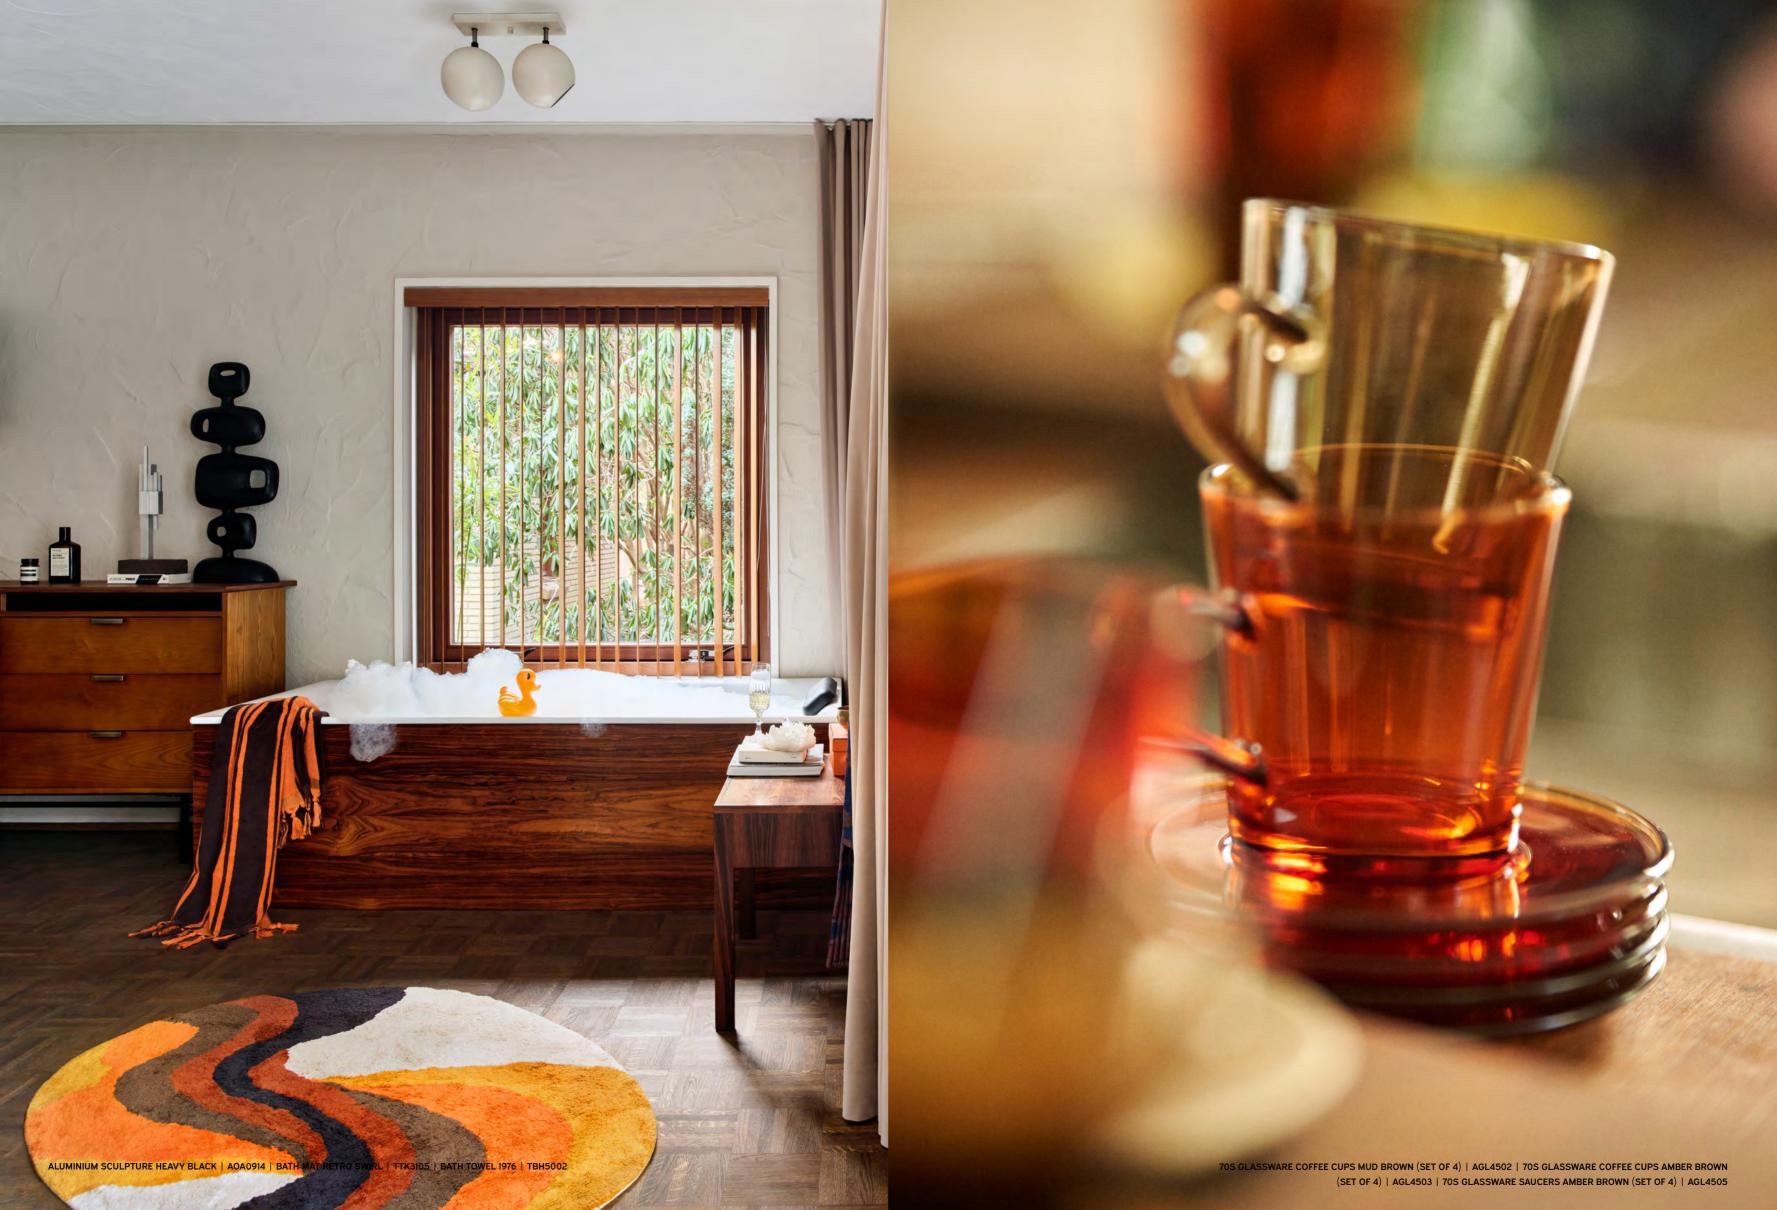

# **70s** ceramics & glassware

Sometimes showing guts is revising a successful design and attempting to improve on it. This season, we have added a new variation to our 70s collection. Meet 70s glassware mugs and glasses, as we believe every strong component needs a counterpart. By playing with these contrasts, something new happens, it takes on an extra layer and gives you possibilities you didn't know you needed.

70S CERAMICS: SAUCERS BIG SUR (SET OF 4)
ACE7202 | 13x13x0,5 cm

70S GLASSWARE: TEA GLASSES AMBER BROWN (SET OF 4) AGL4507 | 8,8x8,8x13,5 cm

70S GLASSWARE: SAUCERS AMBER BROWN (SET OF 4) AGL4505 | 13x13x0,7 cm

70S GLASSWARE: TEA GLASSES MUD BROWN (SET OF 4) AGL4506 | 8,8x8,8x13,5 cm

70S GLASSWARE: COFFEE CUPS MUD BROWN (SET OF 4) AGL4502 | 7,7x11x8,3 cm

70S GLASSWARE: SAUCERS MUD BROWN (SET OF 4) AGL4504 | 13x13x0,7 cm

ALUMINIUM SCULPTURE HEAVY BLACK
AOA0914 | 31x16x80 cm

CERAMIC SCULPTURE REACTIVE BROWN
AOA0915 | 28,5x7,5x57 cm

HAND CARVED WOODEN SCULPTURE AOA0916 | 25x9x71 cm

CHEST OF 6 DRAWERS CAMEL
MKA1999 | 63x33x97 cm