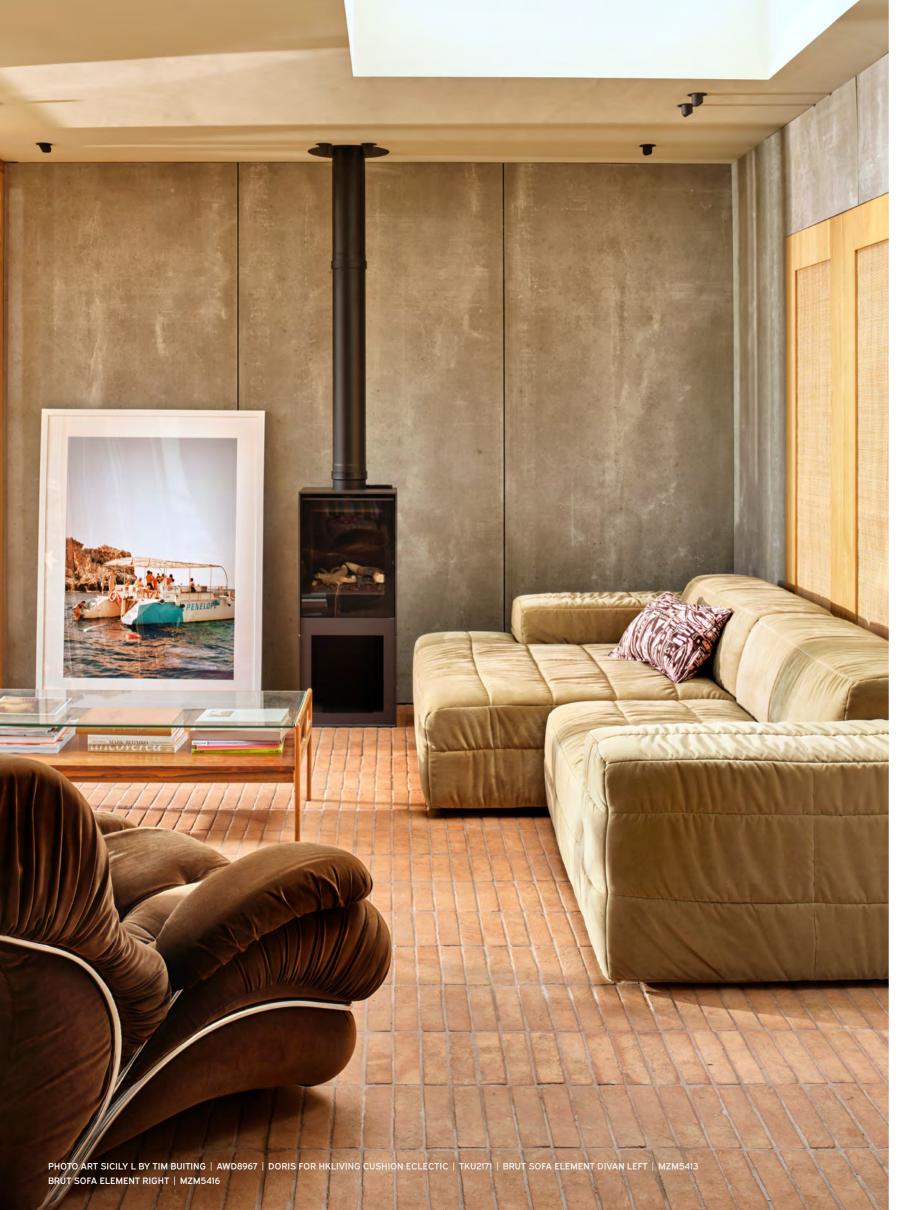

RAFFIA PATIO UMBRELLA MOU5022 | Diameter 300 cm | Height 270 cm

Brut sofa element divan left Seating depth 107 cm Seating height 44 cm

Brut sofa element divan right Seating depth 107 cm Seating height 44 cm

Brut sofa element left Seating depth 64 cm Seating height 44 cm

Brut sofa element right Seating depth 64 cm Seating height 44 cm

These fabrics are available for our Brut sofa. See our product specification sheet for all fabric possibilities.

#### **TIM BUITING**

"This image is giving me nostalgic feelings and looks to me as if it was shot sometime in the 1990s. I shot this photo on film in the summer of 2022 while on a holiday in Sicily. After a lovely afternoon on the water, we decided to make a stop at the famous Tonnara di Scopello. Besides us, there were many more boats anchoring here for a while, including this striking Penelope tour boat. This one immediately caught my eye and with the beautiful low sunlight, I managed to shoot this picture."