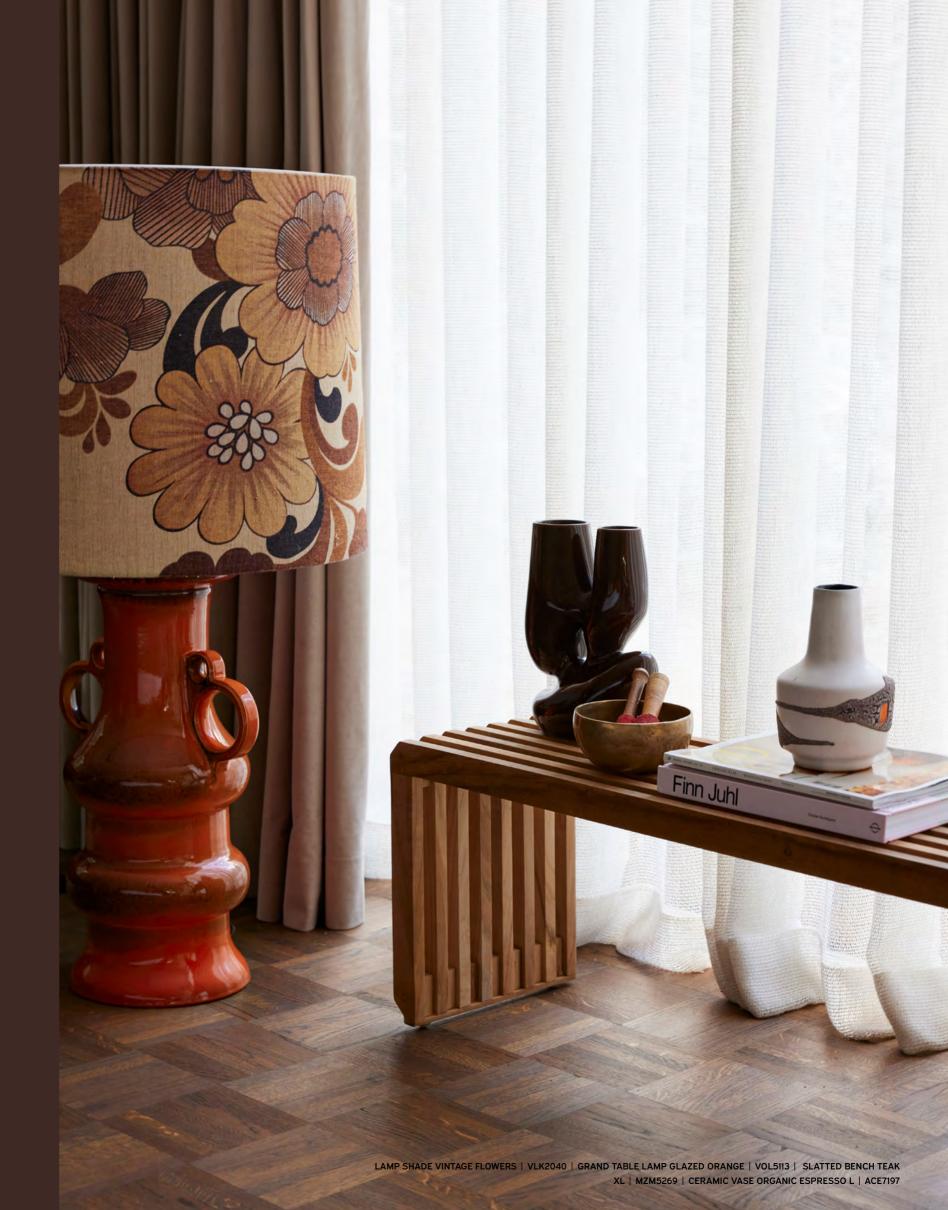

Seating depth 50 cm | Seating height 52 cm

CHROME LOUNGE ARMCHAIR VELVET BROWN

MZM5273 | 80x78x86 cm

Seating depth 50 cm | Seating height 52 cm

MIRROR SMOKEY BROWN AWD8961 | 90x1,5x170 cm

LAMP SHADE VINTAGE FLOWERS
VLK2040 | 52x52x46 cm

GRAND TABLE LAMP REACTIVE BROWN

VOL5112 | 23,5x23,5x60 cm

GRAND TABLE LAMP GLAZED ORANGE
VOL5113 | 33x23x60 cm

CONE FLOOR LAMP BASE XL BROWN VOL5110 | 21,5x21,5x88,5 cm

CYLINDER LAMP SHADE SWIRL VLK2037 | 33x33x82 cm