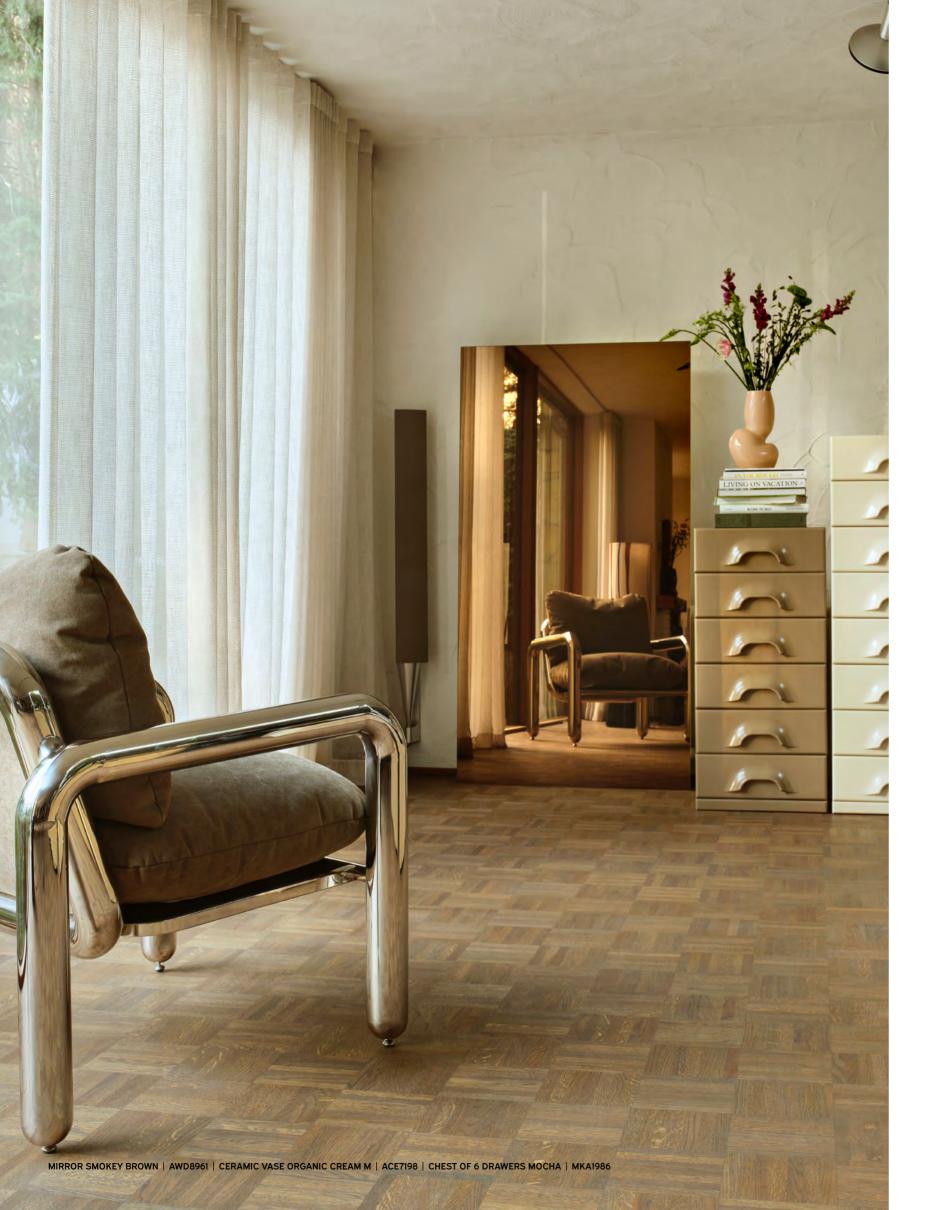

CERAMIC VASE ORGANIC CAPPUCCINO S

ACE7196 | 16x12,5x19 cm

CERAMIC VASE ORGANIC ESPRESSO L ACE7197 | 12x19,5x25 cm

CERAMIC VASE ORGANIC CREAM M

ACE7198 | 17x13x29cm

CHROME LOUNGE ARMCHAIR CANVAS BROWN

MZM5272 | 80x78x86 cm

Seating depth 50 cm | Seating height 52 cm

CHROME LOUNGE ARMCHAIR VELVET BROWN

MZM5273 | 80x78x86 cm

Seating depth 50 cm | Seating height 52 cm

MIRROR SMOKEY BROWN AWD8961 | 90x1,5x170 cm

LAMP SHADE VINTAGE FLOWERS
VLK2040 | 52x52x46 cm