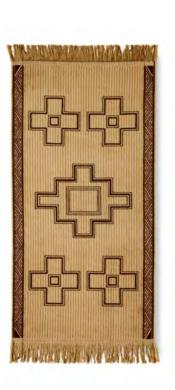

BRUT SOFA ELEMENT DIVAN LEFT/RIGHT

MZM5413-14 | 154x147x71 cm

BRUT SOFA ELEMENT LEFT/RIGHT
MZM5415-16 | 154x105x71 cm

26

DESERT JUTE RUG TTK3099 | 150x240 cm

FLUFFY RUG SOFT PINK TTK3100 | 200x300 cm

FLUFFY ROUND RUG CARAMEL
TTK3101 | Diameter 200 cm