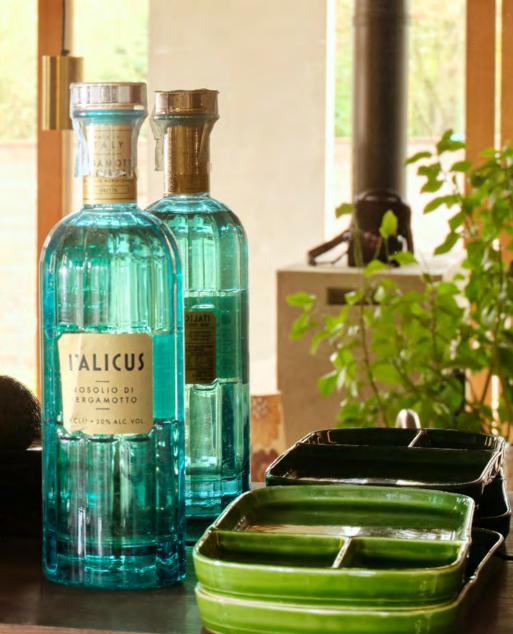

"WHILE DESIGNING THIS COLLECTION, WE WERE LOOKING FOR A BIT OF ROUGHNESS, CALL IT REBELLIOUS."

BROWN CHROME GLASS VASE AGL4501 | 13,5x13,5x20 cm

GLASS VASE MONOCHROME AGL4500 | 17,5x17,5x26 cm

EARTHENWARE SIDE TABLE M BLACK
MTA2875 | 40x40x43 cm