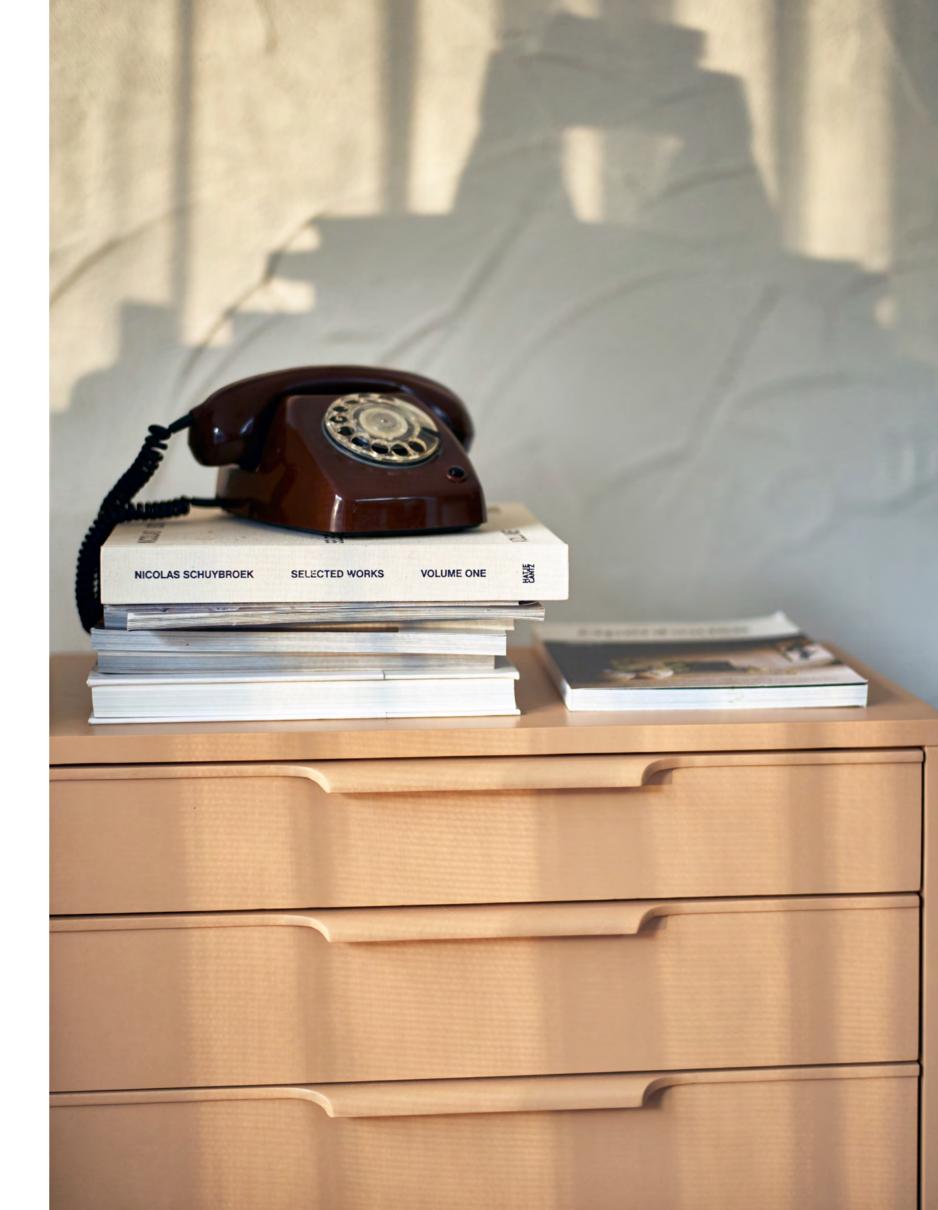

ALUMINIUM SCULPTURE HEAVY BLACK
AOA0914 | 31x16x80 cm

CERAMIC SCULPTURE REACTIVE BROWN
AOA0915 | 28,5x7,5x57 cm

HAND CARVED WOODEN SCULPTURE AOA0916 | 25x9x71 cm

CHEST OF 6 DRAWERS CAMEL
MKA1999 | 63x33x97 cm