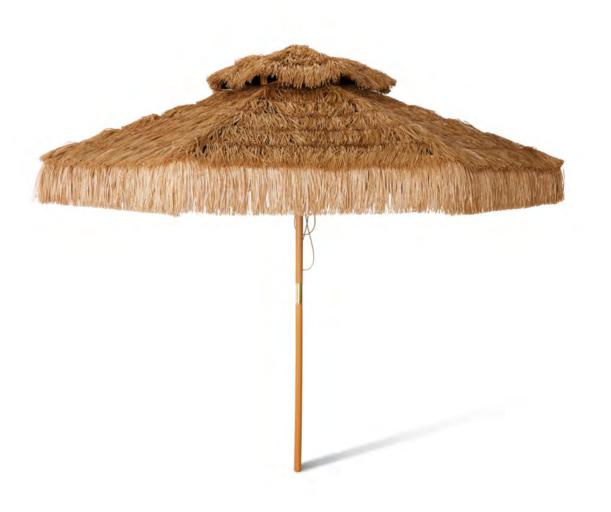

OUTDOOR SOFA TEAK RETRO MOU5020 | 193,5x80x67 cm

OUTDOOR SOFA TEAK BOTANICAL MOU5021 | 193,5x80x67 cm

Bring a luxurious touch to your backyard with the generous raffia patio umbrella. With its wide size, you will not only create plenty of refreshing shade spots, but also add a delightful tropical vibe. Includes a strong protective cover to allow it to stay outdoors.

RAFFIA PATIO UMBRELLA MOU5022 | Diameter 300 cm | Height 270 cm

Brut sofa element divan left Seating depth 107 cm Seating height 44 cm

Brut sofa element divan right Seating depth 107 cm Seating height 44 cm