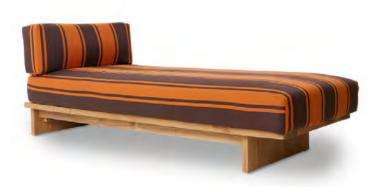

RAFFIA PATIO UMBRELLA MOU5022 | Diameter 300 cm | Height 270 cm

Brut sofa element divan left Seating depth 107 cm Seating height 44 cm

Brut sofa element divan right Seating depth 107 cm Seating height 44 cm

Brut sofa element left Seating depth 64 cm Seating height 44 cm

Brut sofa element right Seating depth 64 cm Seating height 44 cm

These fabrics are available for our Brut sofa. See our product specification sheet for all fabric possibilities.

Royal velvet espresso

Royal velvet caramel

Royal velvet cream

Royal velvet green

Royal velvet magnolia

Linen blend taupe

Contrasts don't have to be loud, instead they create balance and harmony. That's what you will experience with our new Brut sofa. With its brutalist shape, playful height and generous seating areas, it lends body and strength to any space. The smooth curves give it an informal seat, while the low arm and back provide a more open space for optimal relaxation and comfort. The two elements complement one another in function and personality, interacting with the numerous colour and material options to form a soothing combination to suit your space.

BRUT SOFA ELEMENT DIVAN LEFT/RIGHT

MZM5413-14 | 154x147x71 cm

BRUT SOFA ELEMENT LEFT/RIGHT
MZM5415-16 | 154x105x71 cm

26

DESERT JUTE RUG TTK3099 | 150x240 cm

FLUFFY RUG SOFT PINK TTK3100 | 200x300 cm

FLUFFY ROUND RUG CARAMEL
TTK3101 | Diameter 200 cm