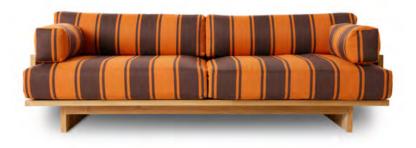

RAFFIA PATIO UMBRELLA MOU5022 | Diameter 300 cm | Height 270 cm

Brut sofa element divan left Seating depth 107 cm Seating height 44 cm

Brut sofa element divan right Seating depth 107 cm Seating height 44 cm

Brut sofa element left Seating depth 64 cm Seating height 44 cm

Brut sofa element right Seating depth 64 cm Seating height 44 cm

These fabrics are available for our Brut sofa. See our product specification sheet for all fabric possibilities.

Royal velvet espresso

Royal velvet caramel

Royal velvet cream

Royal velvet green

Royal velvet magnolia

Linen blend taupe

Contrasts don't have to be loud, instead they create balance and harmony. That's what you will experience with our new Brut sofa. With its brutalist shape, playful height and generous seating areas, it lends body and strength to any space. The smooth curves give it an informal seat, while the low arm and back provide a more open space for optimal relaxation and comfort. The two elements complement one another in function and personality, interacting with the numerous colour and material options to form a soothing combination to suit your space.

BRUT SOFA ELEMENT DIVAN LEFT/RIGHT

MZM5413-14 | 154x147x71 cm

BRUT SOFA ELEMENT LEFT/RIGHT
MZM5415-16 | 154x105x71 cm

26

DESERT JUTE RUG TTK3099 | 150x240 cm

FLUFFY RUG SOFT PINK TTK3100 | 200x300 cm

FLUFFY ROUND RUG CARAMEL
TTK3101 | Diameter 200 cm