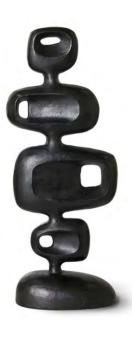

ALUMINIUM SCULPTURE HEAVY BLACK
AOA0914 | 31x16x80 cm

CERAMIC SCULPTURE REACTIVE BROWN
AOA0915 | 28,5x7,5x57 cm

HAND CARVED WOODEN SCULPTURE AOA0916 | 25x9x71 cm

CHEST OF 6 DRAWERS CAMEL
MKA1999 | 63x33x97 cm