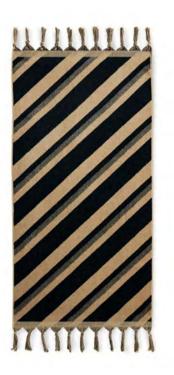

FLUFFY ROUND RUG SAGE TTK3102 | Diameter 150 cm

Crafted in soft, absorbent cotton, the ethnic decorated bath towels are designed to enlighten your bathroom space. The generously-sized towels of 650 g/m2 hotel quality, are available in five different jacquard woven patterns with hand knotted fringes. Perfect for use in the bathroom, at the beach or poolside.

BATH TOWEL 1965 TBH5001 | 70x140 cm BATH TOWEL 1976 TBH5002 | 70x140 cm

BATH TOWEL 1984 TBH5003 | 70x140 cm BATH TOWEL 1991 TBH5004 | 70x140 cm BATH TOWEL 2000 TBH5005 | 70x140 cm

"CONTRASTS DON'T HAVE
TO BE LOUD, INSTEAD THEY
CREATE BALANCE AND
HARMONY."