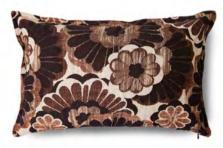

## **DORIS for HKLIVING**

A new series of frisky cushions, as you have come to expect from Doris. The passionate vintage fashion hunter has a radar for quirky prints and unconventional designs. Where most would see an outdated piece of curtain, dress or blouse, she recognises potential. However, while she is typically bold with colour, this time the statement comes from the sophisticated mix of prints, all within a monochrome colour spectrum. An exciting contrast, gained from an endless stream of inspiration she draws from fashion and design.

The Doris for HKliving range consists of eight versatile decorative cushions for your sofa or chair. The prints are sourced from carefully found thrifted fabrics, thanks to vintage fashion hunter Doris herself. Finished in a soft fabric and signature logo label, filled with high-quality micro-fibers for a luxurious feel.

DORIS FOR HKLIVING CUSHION ART DECO
TKU2168 | 60x40 cm

DORIS FOR HKLIVING CUSHION ORNAMENTAL
TKU2169 | 60x40 cm

DORIS FOR HKLIVING CUSHION VINTAGE
TKU2170 | 60x40 cm

DORIS FOR HKLIVING CUSHION ECLECTIC

TKU2171 | 60x40 cm