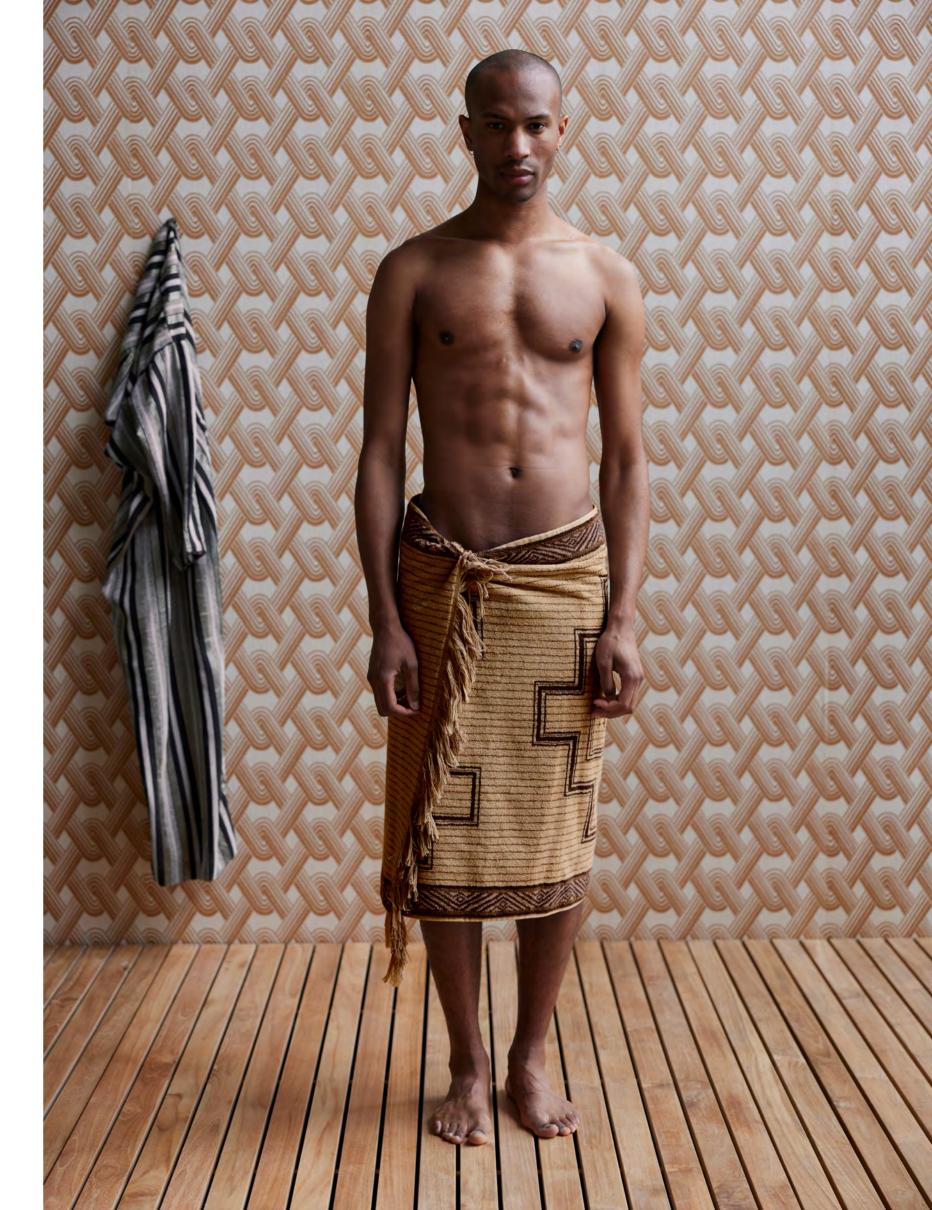

FLUFFY ROUND RUG SAGE TTK3102 | Diameter 150 cm

Crafted in soft, absorbent cotton, the ethnic decorated bath towels are designed to enlighten your bathroom space. The generously-sized towels of 650 g/m2 hotel quality, are available in five different jacquard woven patterns with hand knotted fringes. Perfect for use in the bathroom, at the beach or poolside.

BATH TOWEL 1965 TBH5001 | 70x140 cm BATH TOWEL 1976 TBH5002 | 70x140 cm

BATH TOWEL 1984 TBH5003 | 70x140 cm BATH TOWEL 1991 TBH5004 | 70x140 cm BATH TOWEL 2000 TBH5005 | 70x140 cm

"CONTRASTS DON'T HAVE
TO BE LOUD, INSTEAD THEY
CREATE BALANCE AND
HARMONY."