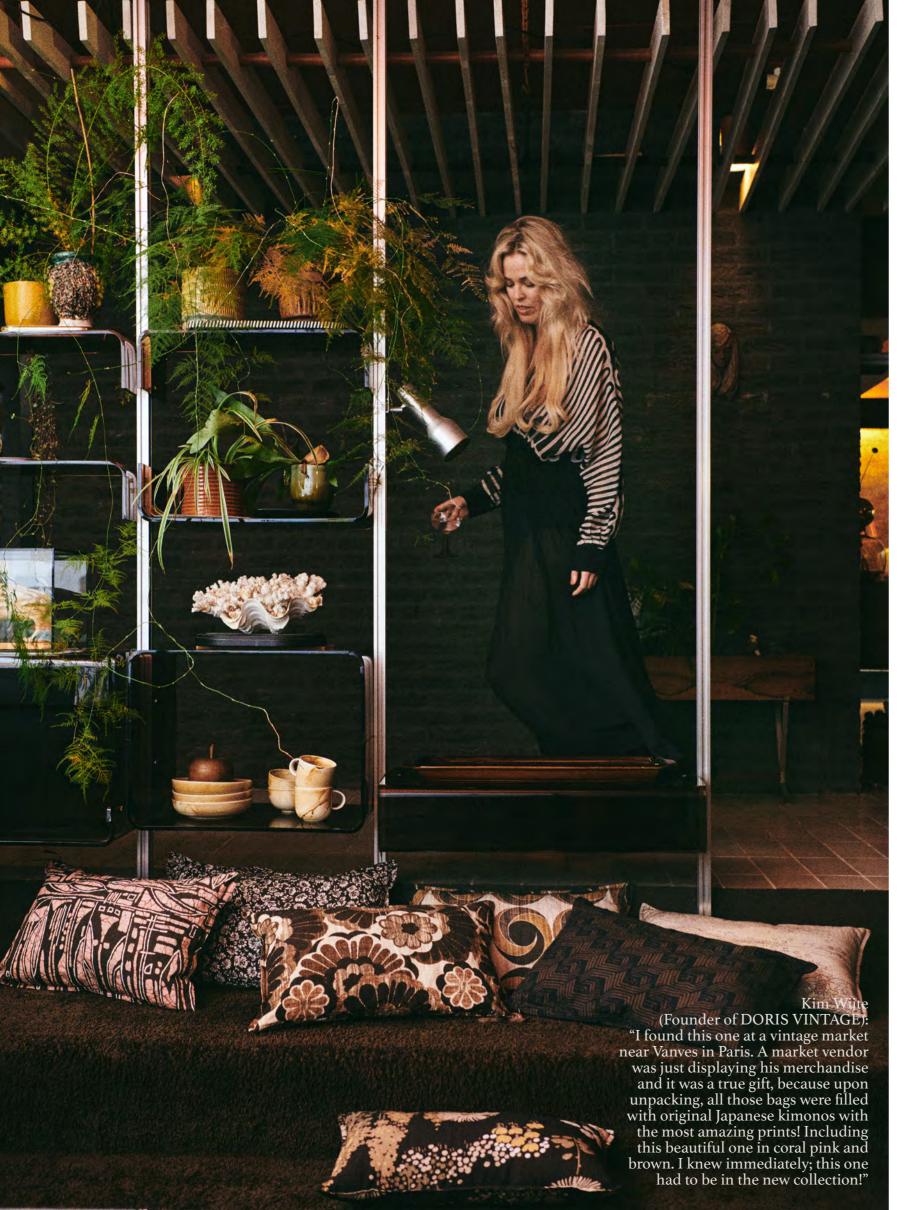

## **DORIS for HKLIVING**

A new series of frisky cushions, as you have come to expect from Doris. The passionate vintage fashion hunter has a radar for quirky prints and unconventional designs. Where most would see an outdated piece of curtain, dress or blouse, she recognises potential. However, while she is typically bold with colour, this time the statement comes from the sophisticated mix of prints, all within a monochrome colour spectrum. An exciting contrast, gained from an endless stream of inspiration she draws from fashion and design.

The Doris for HKliving range consists of eight versatile decorative cushions for your sofa or chair. The prints are sourced from carefully found thrifted fabrics, thanks to vintage fashion hunter Doris herself. Finished in a soft fabric and signature logo label, filled with high-quality micro-fibers for a luxurious feel.

DORIS FOR HKLIVING CUSHION ART DECO
TKU2168 | 60x40 cm

DORIS FOR HKLIVING CUSHION ORNAMENTAL
TKU2169 | 60x40 cm

DORIS FOR HKLIVING CUSHION VINTAGE
TKU2170 | 60x40 cm

DORIS FOR HKLIVING CUSHION ECLECTIC

TKU2171 | 60x40 cm

DORIS FOR HKLIVING CUSHION RUSTIC

TKU2172 | 55x30 cm

DORIS FOR HKLIVING CUSHION FLORAL
TKU2173 | 55x30 cm

DORIS FOR HKLIVING CUSHION NOSTALGIC
TKU2174 | 55x30 cm

DORIS FOR HKLIVING CUSHION ROMANCE
TKU2175 | 55x30 cm