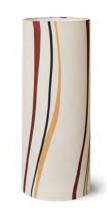

GRAND TABLE LAMP REACTIVE BROWN

VOL5112 | 23,5x23,5x60 cm

GRAND TABLE LAMP GLAZED ORANGE
VOL5113 | 33x23x60 cm

CONE FLOOR LAMP BASE XL BROWN VOL5110 | 21,5x21,5x88,5 cm

CYLINDER LAMP SHADE SWIRL VLK2037 | 33x33x82 cm