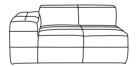

Royal velvet espresso

Royal velvet caramel

Royal velvet cream

Royal velvet green

Royal velvet magnolia

Linen blend taupe

Contrasts don't have to be loud, instead they create balance and harmony. That's what you will experience with our new Brut sofa. With its brutalist shape, playful height and generous seating areas, it lends body and strength to any space. The smooth curves give it an informal seat, while the low arm and back provide a more open space for optimal relaxation and comfort. The two elements complement one another in function and personality, interacting with the numerous colour and material options to form a soothing combination to suit your space.

BRUT SOFA ELEMENT DIVAN LEFT/RIGHT

MZM5413-14 | 154x147x71 cm

BRUT SOFA ELEMENT LEFT/RIGHT
MZM5415-16 | 154x105x71 cm

26

DESERT JUTE RUG TTK3099 | 150x240 cm

FLUFFY RUG SOFT PINK TTK3100 | 200x300 cm

FLUFFY ROUND RUG CARAMEL
TTK3101 | Diameter 200 cm