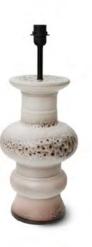

GRAND TABLE LAMP REACTIVE BROWN

VOL5112 | 23,5x23,5x60 cm

GRAND TABLE LAMP GLAZED ORANGE
VOL5113 | 33x23x60 cm

CONE FLOOR LAMP BASE XL BROWN VOL5110 | 21,5x21,5x88,5 cm

CYLINDER LAMP SHADE SWIRL VLK2037 | 33x33x82 cm