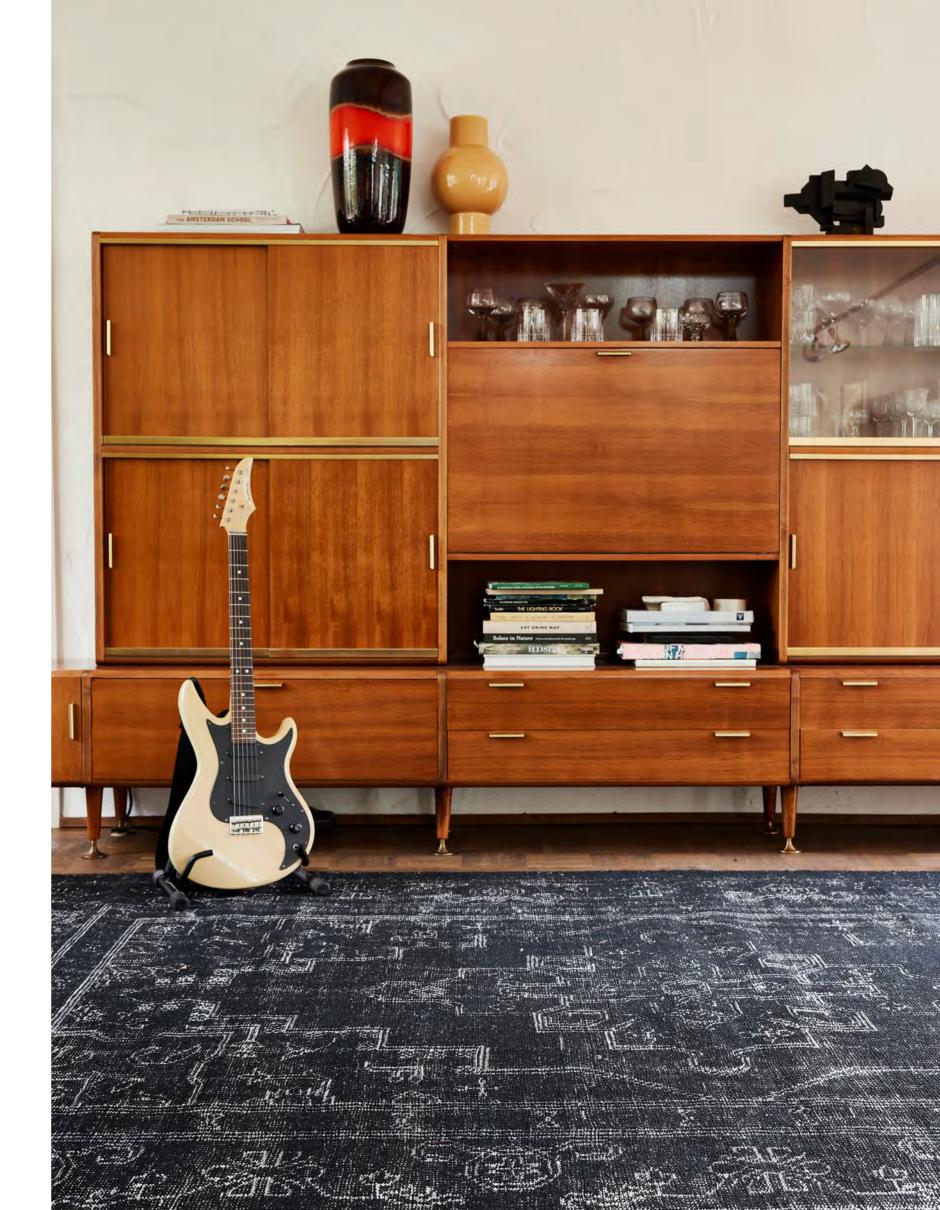

EARTHENWARE SIDE TABLE L CREAM
MTA2876 | 46x46x37 cm

DIAMOND JUTE RUG TTK3103 | 150x240 cm

HAND KNOTTED WOOLEN RUG MONOCHROME
TTK3104 | 200x300 cm

Driven by a passion for anything aesthetic, raw and pure, Tim started his career in sweaty clubs and at vibrant festivals. His wide range of work consists portraits, travel and event stories both commercial and independent work. Over time and through experience, Tim developed a recognizable, aesthetic and intimate photography style. We are honoured to present his work in our collection.