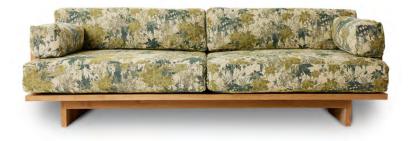

RAFFIA PATIO UMBRELLA MOU5022 | Diameter 300 cm | Height 270 cm

Brut sofa element divan left Seating depth 107 cm Seating height 44 cm

Brut sofa element divan right Seating depth 107 cm Seating height 44 cm

Brut sofa element left Seating depth 64 cm Seating height 44 cm

Brut sofa element right Seating depth 64 cm Seating height 44 cm

These fabrics are available for our Brut sofa. See our product specification sheet for all fabric possibilities.

Royal velvet espresso

Royal velvet caramel

Royal velvet cream

Royal velvet green

Royal velvet magnolia

Linen blend taupe

Contrasts don't have to be loud, instead they create balance and harmony. That's what you will experience with our new Brut sofa. With its brutalist shape, playful height and generous seating areas, it lends body and strength to any space. The smooth curves give it an informal seat, while the low arm and back provide a more open space for optimal relaxation and comfort. The two elements complement one another in function and personality, interacting with the numerous colour and material options to form a soothing combination to suit your space.

BRUT SOFA ELEMENT DIVAN LEFT/RIGHT

MZM5413-14 | 154x147x71 cm

BRUT SOFA ELEMENT LEFT/RIGHT
MZM5415-16 | 154x105x71 cm

26

DESERT JUTE RUG TTK3099 | 150x240 cm

FLUFFY RUG SOFT PINK TTK3100 | 200x300 cm

FLUFFY ROUND RUG CARAMEL
TTK3101 | Diameter 200 cm