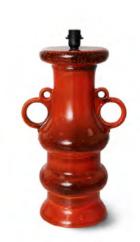

GRAND TABLE LAMP REACTIVE BROWN

VOL5112 | 23,5x23,5x60 cm

GRAND TABLE LAMP GLAZED ORANGE
VOL5113 | 33x23x60 cm

CONE FLOOR LAMP BASE XL BROWN VOL5110 | 21,5x21,5x88,5 cm

CYLINDER LAMP SHADE SWIRL VLK2037 | 33x33x82 cm