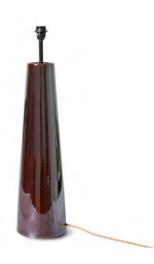

GRAND TABLE LAMP REACTIVE BROWN

VOL5112 | 23,5x23,5x60 cm

GRAND TABLE LAMP GLAZED ORANGE
VOL5113 | 33x23x60 cm

CONE FLOOR LAMP BASE XL BROWN VOL5110 | 21,5x21,5x88,5 cm

CYLINDER LAMP SHADE SWIRL VLK2037 | 33x33x82 cm