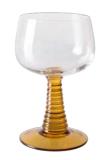

AGL4481 | 12x10x10cm

SWIRL WINE GLASS HIGH PURPLE
AGL4482 | 8,5x8,5x13,5cm

SWIRL WINE GLASS HIGH RED AGL4483 | 8,5x8,5x13,5cm

SWIRL WINE GLASS HIGH BLUE AGL4484 | 8,5x8,5x13,5cm

SWIRL WINE GLASS HIGH OCHRE
AGL4485 | 8,5x8,5x13,5cm