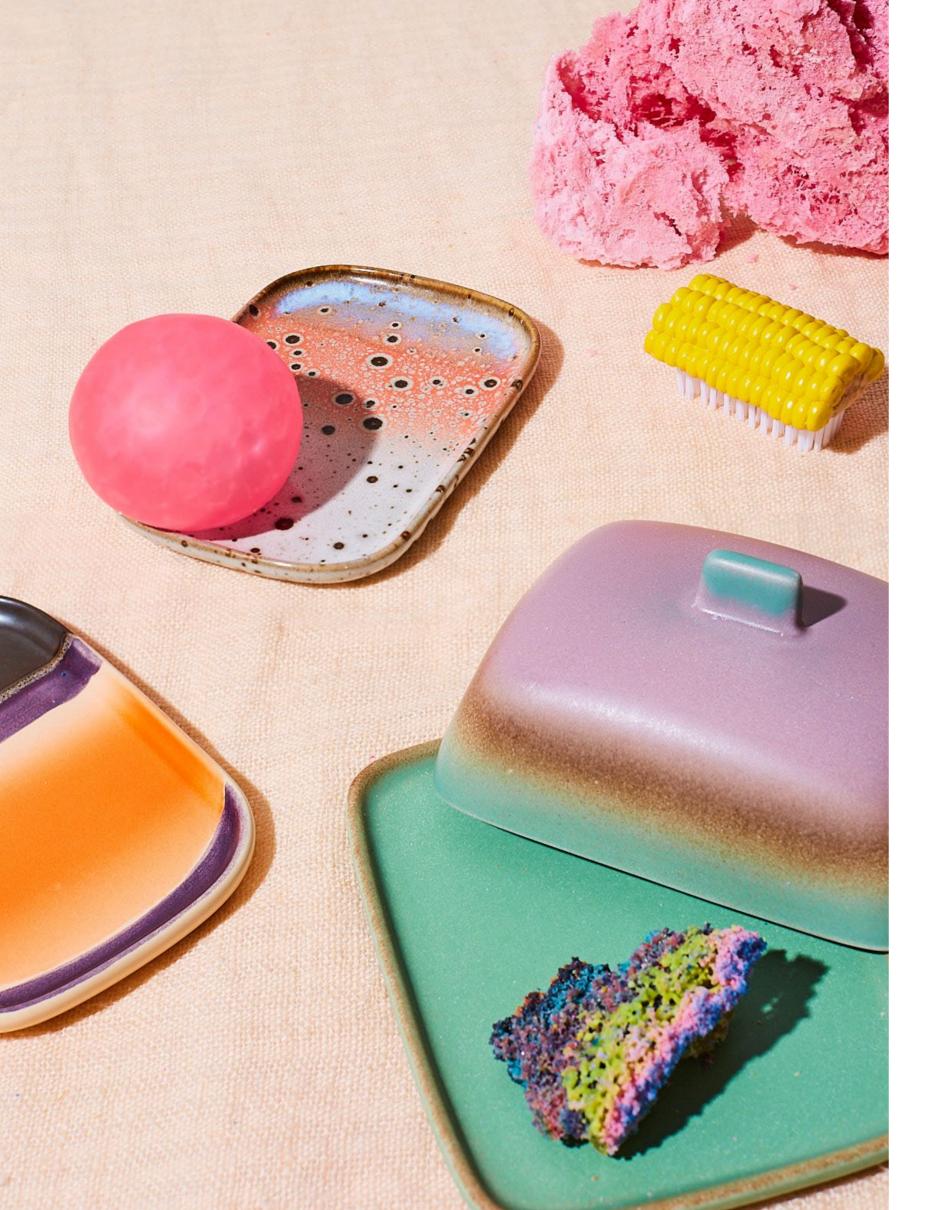

## You say 70s ceramics, we say ultimate retro."

And with the new finishes of our 70s ceramics coffee cups, you really bring the past into the present. They have become true collectables and your personally chosen mix will make it a unique collection. Go crazy and complete your collection with our new butter dishes and decorative cake stand to give your table a funky boost.

#### 70s ceramics

COFFEE MUGS PLUTO SET OF 6
ACE7124 | 7,5x7,5x8cm

70S CERAMICS COFFEE MUG COMET
ACE7125 | 7,5x7,5x8cm

COFFEE MUG COSMOS ACE7126 | 7,5x7,5x8cm

COFFEE MUG PATINA ACE7127 | 7,5x7,5x8cm

COFFEE MUG SOLAR
ACE7128 | 7,5x7,5x8cm

COFFEE MUG LUNAR ACE7129 | 7,5x7,5x8cm COFFEE MUG GRAVITY
ACE7130 | 7,5x7,5x8cm

BUTTER DISH MERCURY
ACE7132 | 15,5x12x7,5cm

BUTTER DISH METEOR ACE7133 | 15,5x12x7,5cm

XS BOWLS CASTOR SET OF 4
ACE7123 | 8,3x8,3x3,8cm

BOWL ON BASE COMET

ACE7131 | 21x21x9,5cm

SMALL TRAYS ATLAS SET OF 2 ACE7122 | 14,5x10,5x1,3cm

SMALL TRAYS ARIES SET OF 2 ACE7121 | 14,5x10,5x1,3cm