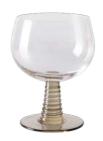

AGL4481 | 12x10x10cm

SWIRL WINE GLASS HIGH PURPLE
AGL4482 | 8,5x8,5x13,5cm

SWIRL WINE GLASS HIGH RED AGL4483 | 8,5x8,5x13,5cm

SWIRL WINE GLASS HIGH BLUE AGL4484 | 8,5x8,5x13,5cm

SWIRL WINE GLASS HIGH OCHRE
AGL4485 | 8,5x8,5x13,5cm

SWIRL WINE GLASS HIGH GREEN
AGL4428 | 8,5x8,5x13,5cm

SWIRL WINE GLASS HIGH NUDE
AGL4429 | 8,5x8,5x13,5cm