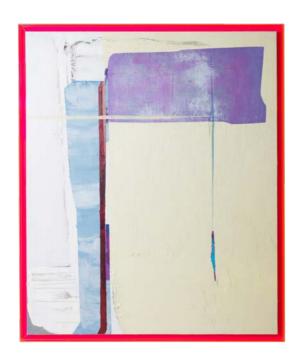

# "We believe that a home is not complete without having a controversial piece of art on the wall."

These hand-painted works of art not only bring your favourite colour palette to your walls, they also give a glimpse of your personal taste. Both the abstract colour fields and the lounging women create the relaxed atmosphere you are looking for in your home. Do you like a bit of spice? We have given our four new artworks a funky twist with complementing plexiglass frames, which quite literally embrace the artwork.

FRAMED ARTWORK 'NATURAL BLUES'
AWD8955 | 107x127x4cm

FRAMED ARTWORK 'DAYS IN THE CITY'
AWD8953 | 127x152x4cm

FRAMED ARTWORK 'GET YOUR GROOVE ON'
AWD8954 | 127x152x4cm

FRAMED ARTWORK 'CATCH MY DRIFT'

AWD8956 | 107x127x4cm