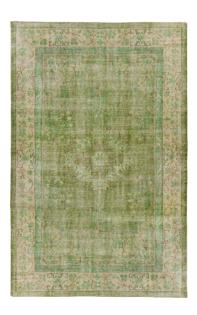

WOOL KNOTTED RUG GREEN
TTK3081 | 200x300cm

WOOL KNOTTED RUG GREY/GREEN
TTK3080 | 180x280cm

CHEST OF DRAWERS HOT PINK
MKA1980 | 63x33x97cm

CHEST OF DRAWERS EGGSHELL WHITE
MKA1979 | 74x33x88cm