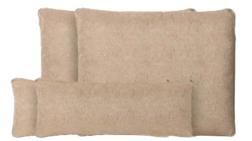

ALUMINIUM OUTDOOR LOUNGE SOFA DUSTY ORANGE
MZM5267 | 220x84x63cm

OUTDOOR LOUNGE SOFA CUSHION SET BROWN/WHITE XL MOU5009 | 108x89x17cm | 108x40x18cm

BEACH UMBRELLA TRADITIONAL BLEND MOU5013 | Diameter 200cm | Height 230cm