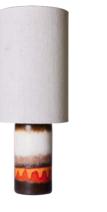

METAL SIDE TABLE ROUND FERN GREEN MTA2863 | 60x60x40cm

METAL SIDE TABLE ROUND COBALT MTA2864 | 40x40x45cm

RETRO GLAZED STONEWARE LAMP BASE VOL5105 | 13x13x30cm

CILINDER LAMP SHADE NATURAL LINEN VLK2036 | 30x30x36cm

180X280 CM | TTK3080

WOOL KNOTTED RUNNER GREEN 80X350 CM | TTK3079

WOOL KNOTTED RUG GREEN 200X300 CM | TTK3081

CILINDER LAMP SHADE NATURAL LINEN Ø30 | VLK2036

RETRO STONEWARE LAMP BASE BLUE | VOL5104

RETRO GLAZED STONEWARE TABLE LAMP BASE | VOL5105