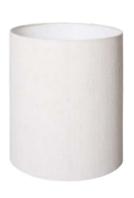

METAL SIDE TABLE ROUND FERN GREEN MTA2863 | 60x60x40cm

METAL SIDE TABLE ROUND COBALT MTA2864 | 40x40x45cm

RETRO GLAZED STONEWARE LAMP BASE VOL5105 | 13x13x30cm

CILINDER LAMP SHADE NATURAL LINEN VLK2036 | 30x30x36cm

180X280 CM | TTK3080

WOOL KNOTTED RUNNER GREEN 80X350 CM | TTK3079

WOOL KNOTTED RUG GREEN 200X300 CM | TTK3081

CILINDER LAMP SHADE NATURAL LINEN Ø30 | VLK2036

RETRO STONEWARE LAMP BASE BLUE | VOL5104

RETRO GLAZED STONEWARE TABLE LAMP BASE | VOL5105