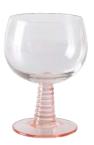

the EMERALDS

THE EMERALDS: GLASS SALAD BOWL AGL4487 | 18,5x18,5x5cm

THE EMERALDS: GLASS SIDE PLATE GREEN
AGL4486 | 21x21x2,5cm

THE EMERALDS: GLASS DESSERT BOWL
AGL4488 | 12,5x12,5x7cm

SWIRL WINE GLASS LOW NUDE
AGL4476 | 12x10x10cm