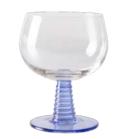

AGL4481 | 12x10x10cm

SWIRL WINE GLASS HIGH PURPLE
AGL4482 | 8,5x8,5x13,5cm

SWIRL WINE GLASS HIGH RED AGL4483 | 8,5x8,5x13,5cm

SWIRL WINE GLASS HIGH BLUE AGL4484 | 8,5x8,5x13,5cm

SWIRL WINE GLASS HIGH OCHRE
AGL4485 | 8,5x8,5x13,5cm