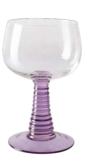

AGL4481 | 12x10x10cm

SWIRL WINE GLASS HIGH PURPLE
AGL4482 | 8,5x8,5x13,5cm

SWIRL WINE GLASS HIGH RED AGL4483 | 8,5x8,5x13,5cm

SWIRL WINE GLASS HIGH BLUE AGL4484 | 8,5x8,5x13,5cm

SWIRL WINE GLASS HIGH OCHRE
AGL4485 | 8,5x8,5x13,5cm