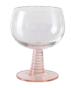

the EMERALDS

THE EMERALDS: GLASS SALAD BOWL AGL4487 | 18,5x18,5x5cm

THE EMERALDS: GLASS SIDE PLATE GREEN
AGL4486 | 21x21x2,5cm

THE EMERALDS: GLASS DESSERT BOWL
AGL4488 | 12,5x12,5x7cm

SWIRL WINE GLASS LOW NUDE
AGL4476 | 12x10x10cm

SWIRL WINE GLASS LOW GREEN
AGL4477 | 12x10x10cm

SWIRL WINE GLASS LOW PURPLE

AGL4478 | 12x10x10cm

SWIRL WINE GLASS LOW RED AGL4479 | 12x10x10cm

SWIRL WINE GLAS LOW BLUE

AGL4480 | 12x10x10cm

SWIRL WINE GLASS LOW OCHRE