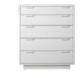

WOOL KNOTTED RUG GREEN
TTK3081 | 200x300cm

WOOL KNOTTED RUG GREY/GREEN
TTK3080 | 180x280cm

CHEST OF DRAWERS HOT PINK
MKA1980 | 63x33x97cm

CHEST OF DRAWERS EGGSHELL WHITE
MKA1979 | 74x33x88cm

CHEST OF DRAWERS EGGSHELL WHITE | MKA1979

CHEST OF DRAWERS HOT PINK MKA1980

SWIRL WINE GLASS LOW NUDE AGL4476

SWIRL WINE GLASS LOW GREEN AGL4477

SWIRL WINE GLASS LOW PURPLE AGL4478

SWIRL WINE GLASS LOW RED AGL4479