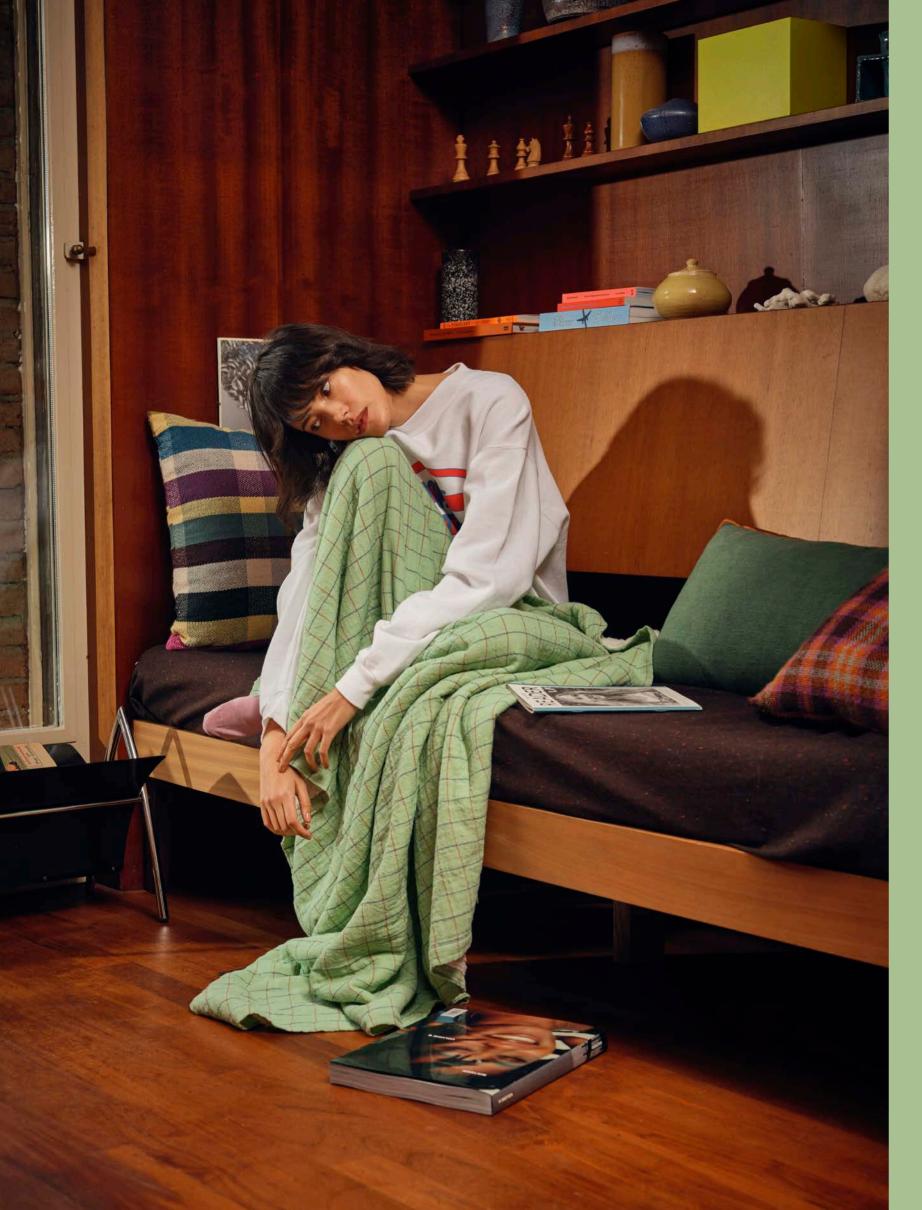

ULTIMATE RETRO CUSHION MULTICOLOUR
TKU2141 | 50x50cm

CHECKERED SHERPA THROW GREEN
TTS1039 | 130x170cm

CHECKERED SHERPA THROW BLUE
TTS1040 | 130x170cm

# "In your living room, you want ultimate comfort, we can all agree on that."

This is where you want to unwind on a long, soft carpet in front of the TV or sink into your favourite fauteuil with a good book. The living room where you grew up will hopefully be remembered for the fine memories you made there together. With the subtle retro elements from our collection, you will find recognition and warmth, so that you can think back with pleasant feelings to the place where you really felt at home.

TV CABINET WOOD GRAIN COBALT MKA1981 | 250x30x36cm

METAL COFFEE TABLE RECTANGULAR CREAM MTA2865 | 110x70x20cm

METAL BOXES (SET OF 3) AOA0908 | 25x25x33cm

FLUFFY SQUARE RUG RETRO SUMMERS TTK3083 | 250x250cm