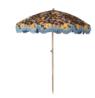

BEACH UMBRELLA NATURAL BEAUTY

MOU5012 | Diameter 200cm | Height 230cm

BEACH UMBRELLA FLORAL ENERGY
MOU5011 | Diameter 200cm | Height 230cm

BEACH UMBRELLA GRAPHIC TWIST

MOU5010 | Diameter 200cm | Height 230cm

BEACH UMBRELLA FLORAL ENERGY | MOU5011

BEACH UMBRELLA NATURAL BEAUTY | MOU5012

BEACH UMBRELLA TRADITIONAL BLEND | MOU5013

70S CERAMICS SMALL TRAYS ARIES SET OF 2 | ACE7121

70S CERAMICS COFFEE MUGS PLUTO SET OF 6 | ACE7124