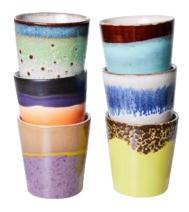

## You say 70s ceramics, we say ultimate retro."

And with the new finishes of our 70s ceramics coffee cups, you really bring the past into the present. They have become true collectables and your personally chosen mix will make it a unique collection. Go crazy and complete your collection with our new butter dishes and decorative cake stand to give your table a funky boost.

#### 70s ceramics

COFFEE MUGS PLUTO SET OF 6
ACE7124 | 7,5x7,5x8cm

70S CERAMICS COFFEE MUG COMET
ACE7125 | 7,5x7,5x8cm

COFFEE MUG COSMOS ACE7126 | 7,5x7,5x8cm

COFFEE MUG PATINA ACE7127 | 7,5x7,5x8cm

COFFEE MUG SOLAR
ACE7128 | 7,5x7,5x8cm

COFFEE MUG LUNAR ACE7129 | 7,5x7,5x8cm COFFEE MUG GRAVITY
ACE7130 | 7,5x7,5x8cm

BUTTER DISH MERCURY
ACE7132 | 15,5x12x7,5cm

BUTTER DISH METEOR ACE7133 | 15,5x12x7,5cm

XS BOWLS CASTOR SET OF 4
ACE7123 | 8,3x8,3x3,8cm

BOWL ON BASE COMET

ACE7131 | 21x21x9,5cm

SMALL TRAYS ATLAS SET OF 2 ACE7122 | 14,5x10,5x1,3cm

SMALL TRAYS ARIES SET OF 2 ACE7121 | 14,5x10,5x1,3cm