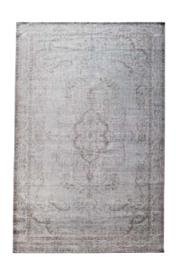

WOODEN PLATEAU SMALL SAND MTA2866 | 62x43x12cm

WOODEN PLATEAU MEDIUM SAND MTA2867 | 62x53x12cm

WOODEN PLATEAU MEDIUM NATURAL TEAK
MTA2868 | 62x53x12cm

WOOL KNOTTED RUG FLORAL PINK
TTK3082 | 200x300cm

WOOL KNOTTED RUNNER GREEN
TTK3079 | 80x350cm

WOOL KNOTTED RUG GREEN
TTK3081 | 200x300cm

WOOL KNOTTED RUG GREY/GREEN
TTK3080 | 180x280cm

CHEST OF DRAWERS HOT PINK
MKA1980 | 63x33x97cm

CHEST OF DRAWERS EGGSHELL WHITE
MKA1979 | 74x33x88cm