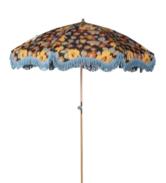

BEACH UMBRELLA NATURAL BEAUTY

MOU5012 | Diameter 200cm | Height 230cm

BEACH UMBRELLA FLORAL ENERGY
MOU5011 | Diameter 200cm | Height 230cm

BEACH UMBRELLA GRAPHIC TWIST

MOU5010 | Diameter 200cm | Height 230cm