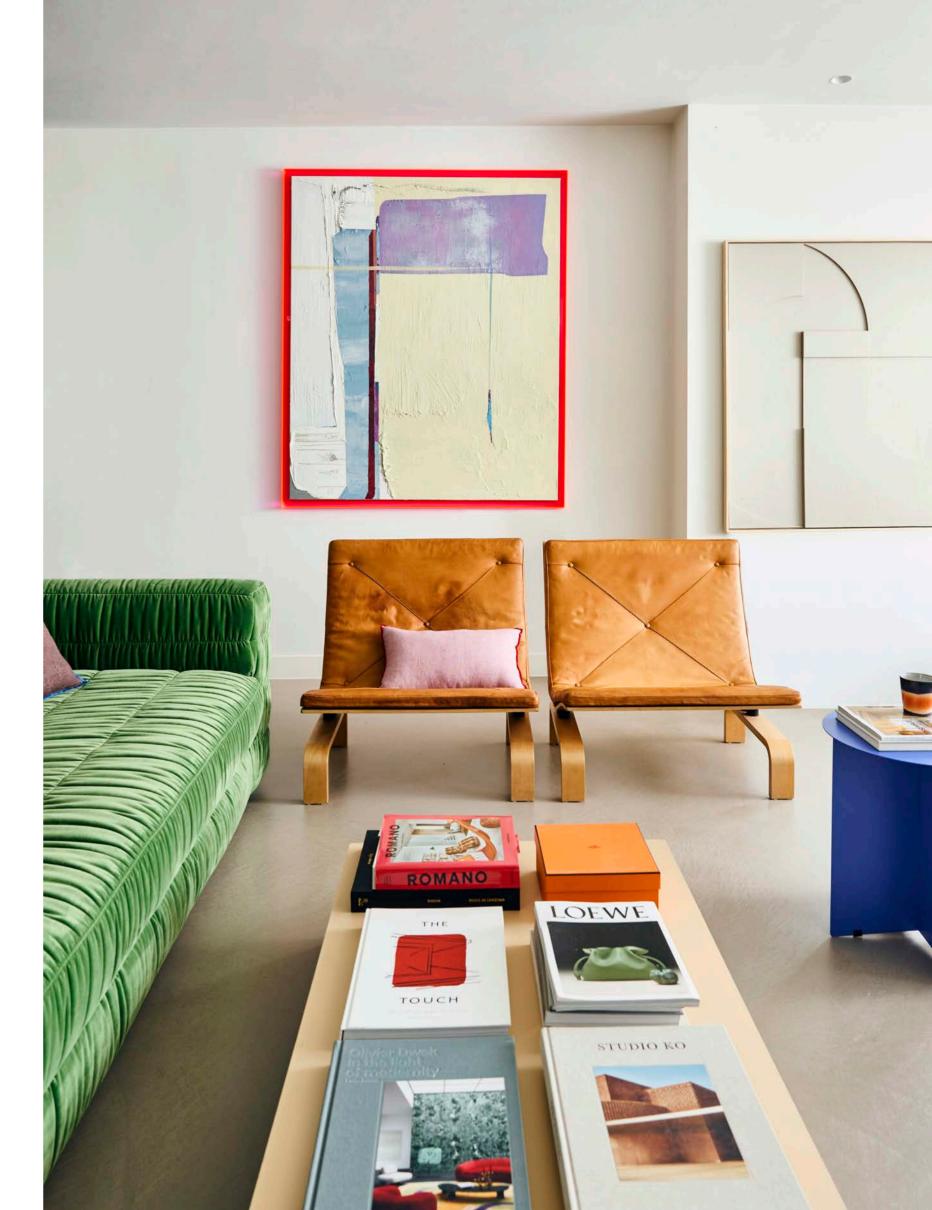

# "We believe that a home is not complete without having a controversial piece of art on the wall."

These hand-painted works of art not only bring your favourite colour palette to your walls, they also give a glimpse of your personal taste. Both the abstract colour fields and the lounging women create the relaxed atmosphere you are looking for in your home. Do you like a bit of spice? We have given our four new artworks a funky twist with complementing plexiglass frames, which quite literally embrace the artwork.

FRAMED ARTWORK 'NATURAL BLUES'
AWD8955 | 107x127x4cm

FRAMED ARTWORK 'DAYS IN THE CITY'
AWD8953 | 127x152x4cm

FRAMED ARTWORK 'GET YOUR GROOVE ON'
AWD8954 | 127x152x4cm

FRAMED ARTWORK 'CATCH MY DRIFT'

AWD8956 | 107x127x4cm