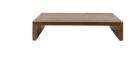

TV CABINET WOOD GRAIN COBALT MKA1981 | 250x30x36cm

METAL COFFEE TABLE RECTANGULAR CREAM MTA2865 | 110x70x20cm

METAL BOXES (SET OF 3) AOA0908 | 25x25x33cm

FLUFFY SQUARE RUG RETRO SUMMERS TTK3083 | 250x250cm