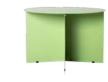

METAL SIDE TABLE ROUND FERN GREEN MTA2863 | 60x60x40cm

METAL SIDE TABLE ROUND COBALT MTA2864 | 40x40x45cm

RETRO GLAZED STONEWARE LAMP BASE VOL5105 | 13x13x30cm

CILINDER LAMP SHADE NATURAL LINEN VLK2036 | 30x30x36cm