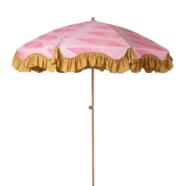

ALUMINIUM OUTDOOR LOUNGE SOFA DUSTY ORANGE
MZM5267 | 220x84x63cm

OUTDOOR LOUNGE SOFA CUSHION SET BROWN/WHITE XL MOU5009 | 108x89x17cm | 108x40x18cm

BEACH UMBRELLA TRADITIONAL BLEND MOU5013 | Diameter 200cm | Height 230cm

70S CERAMICS COFFEE MUG LUNAR | ACE7129

70S CERAMICS COFFEE MUG GRAVITY | ACE7130

70S CERAMICS XS BOWLS CASTOR SET OF 4 | ACE7123

70S CERAMICS SMALL TRAYS ATLAS SET OF 2 | ACE7122

BEACH UMBRELLA GRAPHIC TWIST | MOU5010

BEACH UMBRELLA FLORAL ENERGY | MOU5011

BEACH UMBRELLA NATURAL BEAUTY | MOU5012

BEACH UMBRELLA TRADITIONAL BLEND | MOU5013

70S CERAMICS SMALL TRAYS ARIES SET OF 2 | ACE7121

70S CERAMICS COFFEE MUGS PLUTO SET OF 6 | ACE7124