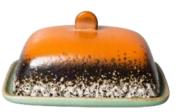

COFFEE MUG LUNAR ACE7129 | 7,5x7,5x8cm COFFEE MUG GRAVITY
ACE7130 | 7,5x7,5x8cm

BUTTER DISH MERCURY
ACE7132 | 15,5x12x7,5cm

BUTTER DISH METEOR ACE7133 | 15,5x12x7,5cm

XS BOWLS CASTOR SET OF 4
ACE7123 | 8,3x8,3x3,8cm

70S CERAMICS BUTTER DISH METEOR | ACE7133

70S CERAMICS BUTTER DISH MERCURY | ACE7132

ALUMINIUM OUTDOOR LOUNGE SOFA DUSTY ORANGE | MZM5267

OUTDOOR LOUNGE SOFA CUSHION SET BORWN/WHITE XL | MOU5009

70S CERAMICS BOWL ON BASE COMET | ACE7131