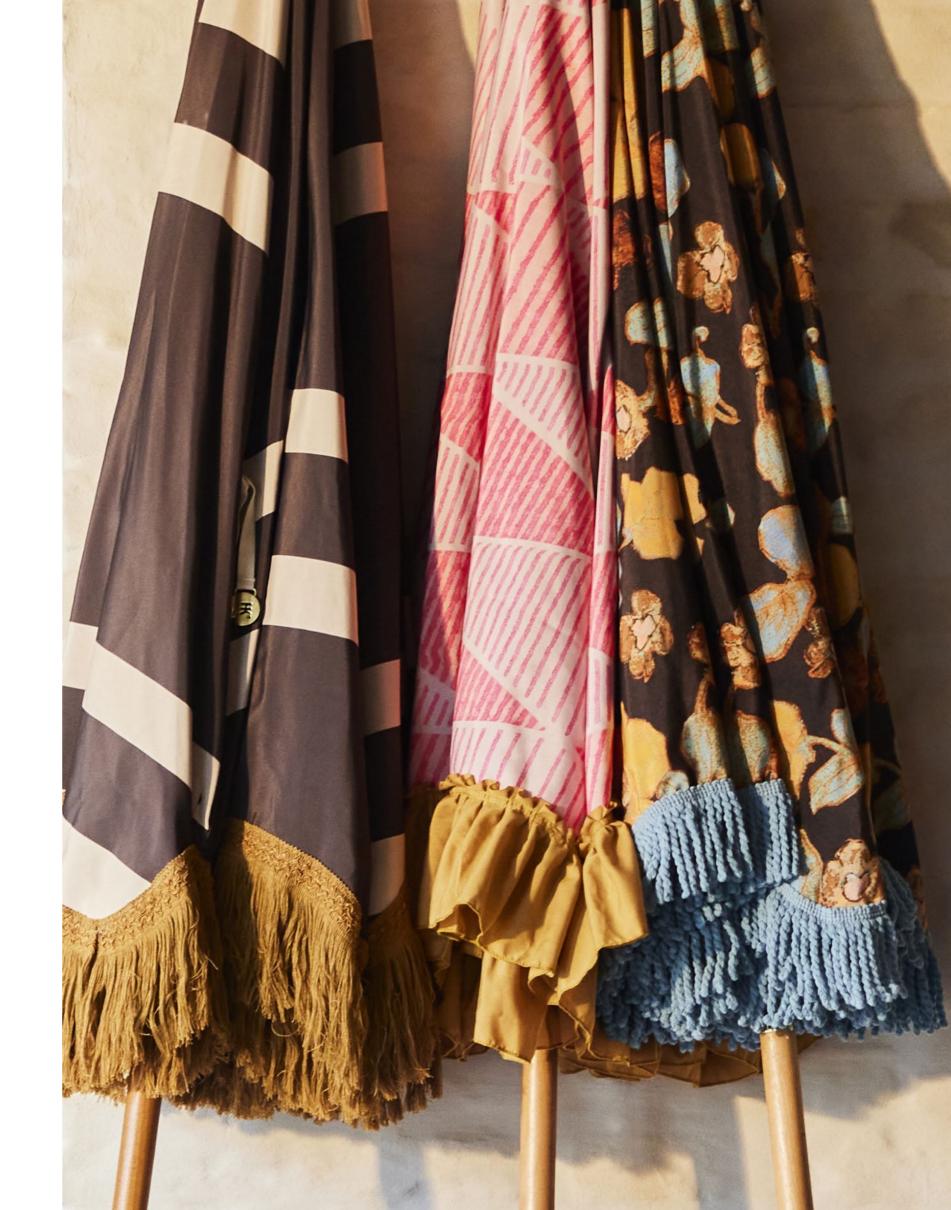

ALUMINIUM OUTDOOR LOUNGE SOFA DUSTY ORANGE
MZM5267 | 220x84x63cm

OUTDOOR LOUNGE SOFA CUSHION SET BROWN/WHITE XL MOU5009 | 108x89x17cm | 108x40x18cm

BEACH UMBRELLA TRADITIONAL BLEND MOU5013 | Diameter 200cm | Height 230cm

BEACH UMBRELLA NATURAL BEAUTY

MOU5012 | Diameter 200cm | Height 230cm

BEACH UMBRELLA FLORAL ENERGY
MOU5011 | Diameter 200cm | Height 230cm

BEACH UMBRELLA GRAPHIC TWIST

MOU5010 | Diameter 200cm | Height 230cm

70S CERAMICS COFFEE MUG LUNAR | ACE7129

70S CERAMICS COFFEE MUG GRAVITY | ACE7130

70S CERAMICS XS BOWLS CASTOR SET OF 4 | ACE7123

70S CERAMICS SMALL TRAYS ATLAS SET OF 2 | ACE7122

BEACH UMBRELLA GRAPHIC TWIST | MOU5010

BEACH UMBRELLA FLORAL ENERGY | MOU5011

BEACH UMBRELLA NATURAL BEAUTY | MOU5012

BEACH UMBRELLA TRADITIONAL BLEND | MOU5013

70S CERAMICS SMALL TRAYS ARIES SET OF 2 | ACE7121

70S CERAMICS COFFEE MUGS PLUTO SET OF 6 | ACE7124