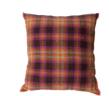

WOVEN PORCH LOUNGE SOFA MZM5268 | 220x91x62cm

GLASS SCENTED CANDLE: RETRO PORCH NIGHT

AKA3363 | 10,5x10,5x10cm

RETRO PORCH NIGHT CUSHION
TKU2142 | 50x50cm

ULTIMATE RETRO CUSHION MULTICOLOUR
TKU2140 | 60x40cm

RETRO PORCH NIGHT CUSHION 50X50 CM | TKU2142

(SET OF 3) | AOA0906

HANDMADE STORAGE BOXES DUSK HANDMADE STORAGE BOXES DAWN (SET OF 3) | AOA0907

METAL BOXES (SET OF 3) AOA0908

**CUSHION SUNSET** 50X30 CM | TKU2143