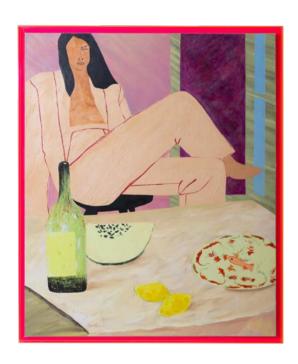

# "We believe that a home is not complete without having a controversial piece of art on the wall."

These hand-painted works of art not only bring your favourite colour palette to your walls, they also give a glimpse of your personal taste. Both the abstract colour fields and the lounging women create the relaxed atmosphere you are looking for in your home. Do you like a bit of spice? We have given our four new artworks a funky twist with complementing plexiglass frames, which quite literally embrace the artwork.

FRAMED ARTWORK 'NATURAL BLUES'
AWD8955 | 107x127x4cm

FRAMED ARTWORK 'DAYS IN THE CITY'
AWD8953 | 127x152x4cm

FRAMED ARTWORK 'GET YOUR GROOVE ON'
AWD8954 | 127x152x4cm

FRAMED ARTWORK 'CATCH MY DRIFT'

AWD8956 | 107x127x4cm