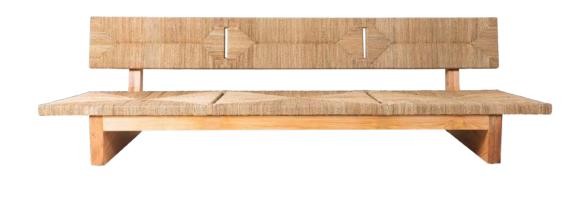

"With the hand-woven lounge bench, you are off to a good start. With a deep and low seat and generous dimensions, this is the ideal bench for relaxed evenings on your porch and long summer days in the garden. Fill the sofa with cushions and throws or place it as a centrepiece in your greenhouse for a natural transition from indoor to outdoor."

THE EMERALDS: GLASS SIDE PLATE GREEN | AGL4486

THE EMERALDS: GLASS SALAD BOWL | AGL4487

THE EMERALDS: GLASS DESSERT BOWL | AGL4488

**WOVEN PORCH LOUNGE SOFA** MZM5268

TV CABINET WOOD GRAIN COBALT 250CM | MKA1981