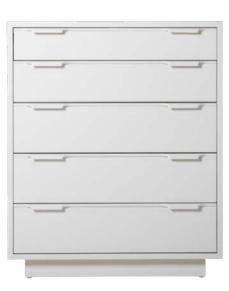

WOOL KNOTTED RUG GREEN
TTK3081 | 200x300cm

WOOL KNOTTED RUG GREY/GREEN
TTK3080 | 180x280cm

CHEST OF DRAWERS HOT PINK
MKA1980 | 63x33x97cm

CHEST OF DRAWERS EGGSHELL WHITE
MKA1979 | 74x33x88cm

CHEST OF DRAWERS EGGSHELL WHITE | MKA1979

CHEST OF DRAWERS HOT PINK MKA1980

SWIRL WINE GLASS LOW NUDE AGL4476

SWIRL WINE GLASS LOW GREEN AGL4477

SWIRL WINE GLASS LOW PURPLE AGL4478

SWIRL WINE GLASS LOW RED AGL4479