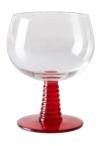

SWIRL WINE GLASS LOW GREEN
AGL4477 | 12x10x10cm

SWIRL WINE GLASS LOW PURPLE

AGL4478 | 12x10x10cm

SWIRL WINE GLASS LOW RED AGL4479 | 12x10x10cm

SWIRL WINE GLAS LOW BLUE

AGL4480 | 12x10x10cm

SWIRL WINE GLASS LOW OCHRE