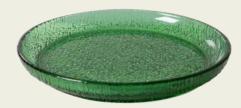

the EMERALDS

THE EMERALDS: GLASS SALAD BOWL AGL4487 | 18,5x18,5x5cm

THE EMERALDS: GLASS SIDE PLATE GREEN
AGL4486 | 21x21x2,5cm

THE EMERALDS: GLASS DESSERT BOWL
AGL4488 | 12,5x12,5x7cm

SWIRL WINE GLASS LOW NUDE
AGL4476 | 12x10x10cm