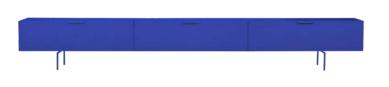

TV CABINET WOOD GRAIN COBALT MKA1981 | 250x30x36cm

METAL COFFEE TABLE RECTANGULAR CREAM MTA2865 | 110x70x20cm

METAL BOXES (SET OF 3) AOA0908 | 25x25x33cm

FLUFFY SQUARE RUG RETRO SUMMERS TTK3083 | 250x250cm

THE EMERALDS: GLASS SIDE PLATE GREEN | AGL4486

THE EMERALDS: GLASS SALAD BOWL | AGL4487

THE EMERALDS: GLASS DESSERT BOWL | AGL4488

**WOVEN PORCH LOUNGE SOFA** MZM5268

TV CABINET WOOD GRAIN COBALT 250CM | MKA1981