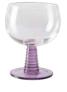

SWIRL WINE GLASS LOW GREEN
AGL4477 | 12x10x10cm

SWIRL WINE GLASS LOW PURPLE

AGL4478 | 12x10x10cm

SWIRL WINE GLASS LOW RED AGL4479 | 12x10x10cm

SWIRL WINE GLAS LOW BLUE

AGL4480 | 12x10x10cm

SWIRL WINE GLASS LOW OCHRE

AGL4481 | 12x10x10cm

SWIRL WINE GLASS HIGH PURPLE
AGL4482 | 8,5x8,5x13,5cm

SWIRL WINE GLASS HIGH RED AGL4483 | 8,5x8,5x13,5cm

SWIRL WINE GLASS HIGH BLUE AGL4484 | 8,5x8,5x13,5cm

SWIRL WINE GLASS HIGH OCHRE
AGL4485 | 8,5x8,5x13,5cm