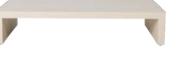

WOODEN PLATEAU SMALL SAND MTA2866 | 62x43x12cm

WOODEN PLATEAU MEDIUM SAND MTA2867 | 62x53x12cm

WOODEN PLATEAU MEDIUM NATURAL TEAK
MTA2868 | 62x53x12cm

WOOL KNOTTED RUG FLORAL PINK
TTK3082 | 200x300cm

WOOL KNOTTED RUNNER GREEN
TTK3079 | 80x350cm

SWIRL WINE GLASS HIGH PURPLE AGL4482

SWIRL WINE GLASS HIGH RED AGL4483

WOODEN PLATEAU MEDIUM SAND WOODEN PLATEAU MEDIUM NATURAL MTA2867

TEAK | MTA2868

67 66

FLUFFY SQUARE RUG RETRO SUMMERS WOOL KNOTTED RUG GREY/GREEN 250X250 CM | TTK3083