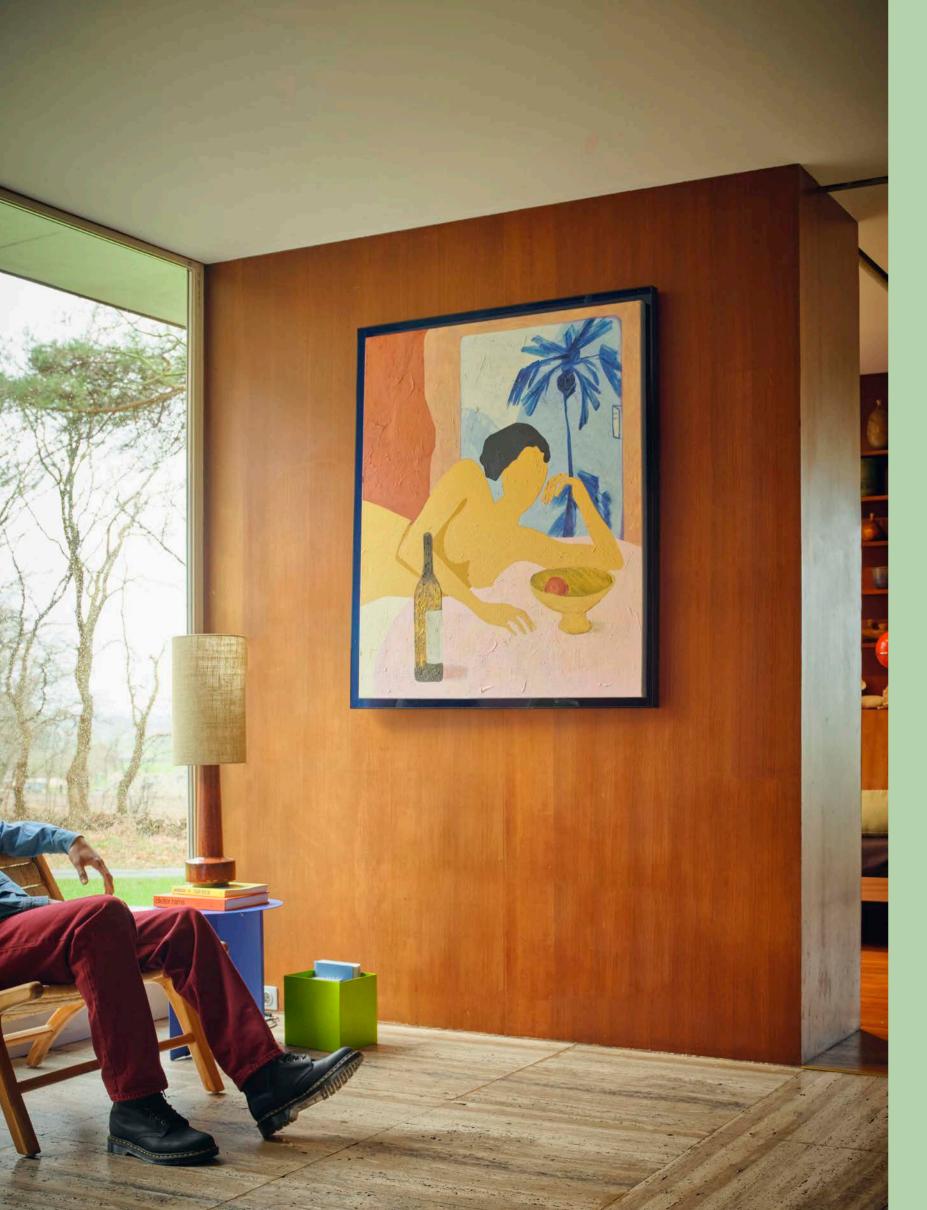

# "We believe that a home is not complete without having a controversial piece of art on the wall."

These hand-painted works of art not only bring your favourite colour palette to your walls, they also give a glimpse of your personal taste. Both the abstract colour fields and the lounging women create the relaxed atmosphere you are looking for in your home. Do you like a bit of spice? We have given our four new artworks a funky twist with complementing plexiglass frames, which quite literally embrace the artwork.

FRAMED ARTWORK 'NATURAL BLUES'
AWD8955 | 107x127x4cm

FRAMED ARTWORK 'DAYS IN THE CITY'
AWD8953 | 127x152x4cm

FRAMED ARTWORK 'GET YOUR GROOVE ON'
AWD8954 | 127x152x4cm

FRAMED ARTWORK 'CATCH MY DRIFT'

AWD8956 | 107x127x4cm