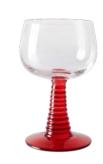

SWIRL WINE GLASS LOW GREEN
AGL4477 | 12x10x10cm

SWIRL WINE GLASS LOW PURPLE

AGL4478 | 12x10x10cm

SWIRL WINE GLASS LOW RED AGL4479 | 12x10x10cm

SWIRL WINE GLAS LOW BLUE

AGL4480 | 12x10x10cm

SWIRL WINE GLASS LOW OCHRE