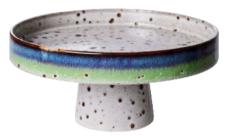

## You say 70s ceramics, we say ultimate retro."

And with the new finishes of our 70s ceramics coffee cups, you really bring the past into the present. They have become true collectables and your personally chosen mix will make it a unique collection. Go crazy and complete your collection with our new butter dishes and decorative cake stand to give your table a funky boost.

BOWL ON BASE COMET

ACE7131 | 21x21x9,5cm

SMALL TRAYS ATLAS SET OF 2 ACE7122 | 14,5x10,5x1,3cm

SMALL TRAYS ARIES SET OF 2 ACE7121 | 14,5x10,5x1,3cm