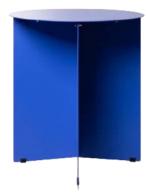

METAL SIDE TABLE ROUND FERN GREEN MTA2863 | 60x60x40cm

METAL SIDE TABLE ROUND COBALT MTA2864 | 40x40x45cm

RETRO GLAZED STONEWARE LAMP BASE VOL5105 | 13x13x30cm

CILINDER LAMP SHADE NATURAL LINEN VLK2036 | 30x30x36cm