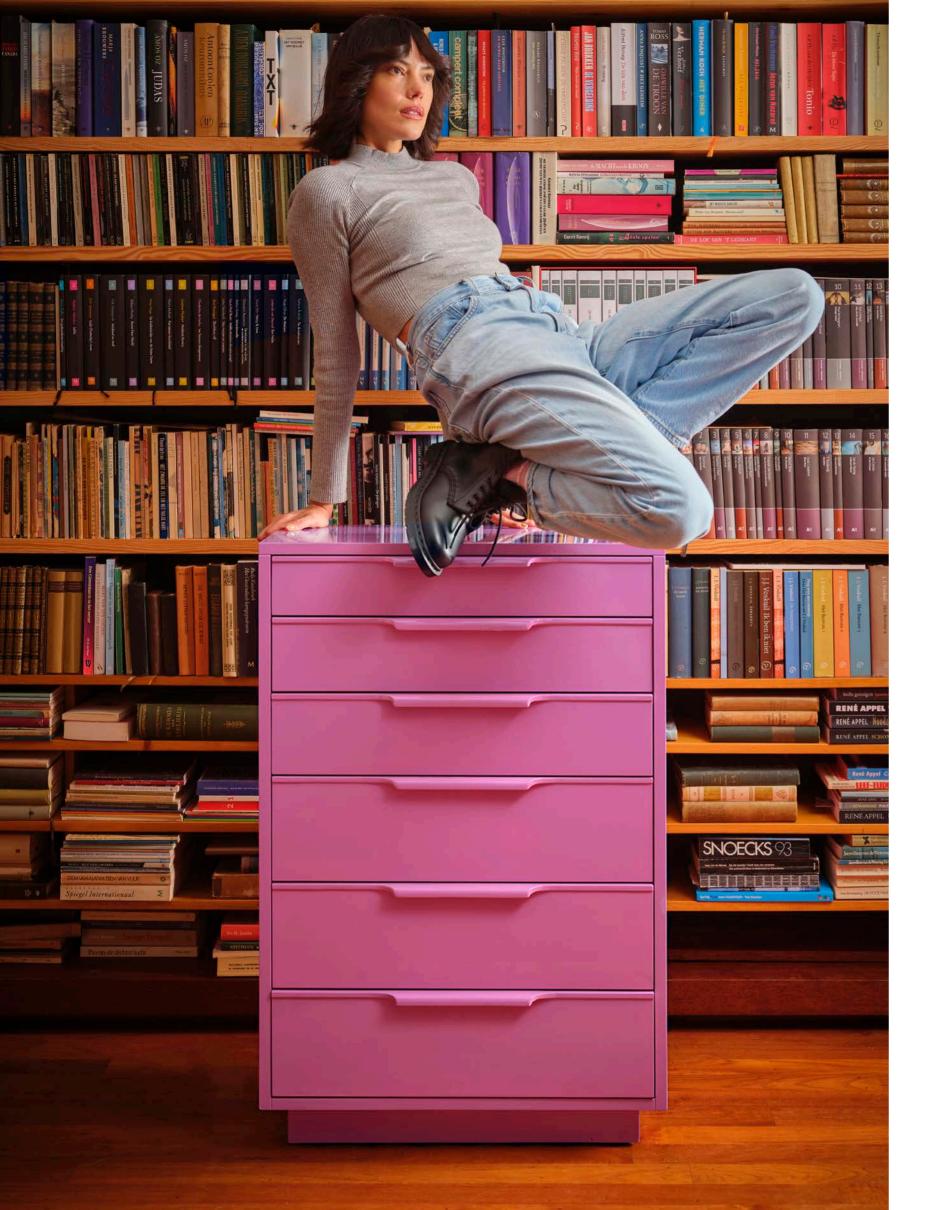

WOOL KNOTTED RUG GREEN
TTK3081 | 200x300cm

WOOL KNOTTED RUG GREY/GREEN
TTK3080 | 180x280cm

CHEST OF DRAWERS HOT PINK
MKA1980 | 63x33x97cm

CHEST OF DRAWERS EGGSHELL WHITE
MKA1979 | 74x33x88cm