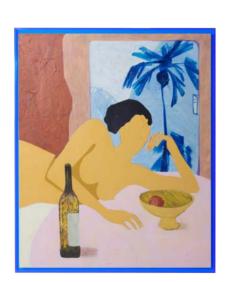

# "We believe that a home is not complete without having a controversial piece of art on the wall."

These hand-painted works of art not only bring your favourite colour palette to your walls, they also give a glimpse of your personal taste. Both the abstract colour fields and the lounging women create the relaxed atmosphere you are looking for in your home. Do you like a bit of spice? We have given our four new artworks a funky twist with complementing plexiglass frames, which quite literally embrace the artwork.

FRAMED ARTWORK 'NATURAL BLUES'
AWD8955 | 107x127x4cm

FRAMED ARTWORK 'DAYS IN THE CITY'
AWD8953 | 127x152x4cm

FRAMED ARTWORK 'GET YOUR GROOVE ON'
AWD8954 | 127x152x4cm

FRAMED ARTWORK 'CATCH MY DRIFT'

AWD8956 | 107x127x4cm