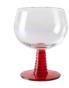

SWIRL WINE GLASS LOW GREEN
AGL4477 | 12x10x10cm

SWIRL WINE GLASS LOW PURPLE

AGL4478 | 12x10x10cm

SWIRL WINE GLASS LOW RED AGL4479 | 12x10x10cm

SWIRL WINE GLAS LOW BLUE

AGL4480 | 12x10x10cm

SWIRL WINE GLASS LOW OCHRE