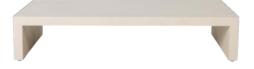

WOODEN PLATEAU SMALL SAND MTA2866 | 62x43x12cm

WOODEN PLATEAU MEDIUM SAND MTA2867 | 62x53x12cm

WOODEN PLATEAU MEDIUM NATURAL TEAK
MTA2868 | 62x53x12cm

WOOL KNOTTED RUG FLORAL PINK
TTK3082 | 200x300cm

WOOL KNOTTED RUNNER GREEN
TTK3079 | 80x350cm

SWIRL WINE GLASS HIGH PURPLE AGL4482

SWIRL WINE GLASS HIGH RED AGL4483

WOODEN PLATEAU MEDIUM SAND WOODEN PLATEAU MEDIUM NATURAL MTA2867

TEAK | MTA2868

67 66

FLUFFY SQUARE RUG RETRO SUMMERS WOOL KNOTTED RUG GREY/GREEN 250X250 CM | TTK3083