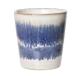

## You say 70s ceramics, we say ultimate retro."

And with the new finishes of our 70s ceramics coffee cups, you really bring the past into the present. They have become true collectables and your personally chosen mix will make it a unique collection. Go crazy and complete your collection with our new butter dishes and decorative cake stand to give your table a funky boost.

#### 70s ceramics

COFFEE MUGS PLUTO SET OF 6
ACE7124 | 7,5x7,5x8cm

70S CERAMICS COFFEE MUG COMET
ACE7125 | 7,5x7,5x8cm

COFFEE MUG COSMOS ACE7126 | 7,5x7,5x8cm

COFFEE MUG PATINA ACE7127 | 7,5x7,5x8cm

COFFEE MUG SOLAR
ACE7128 | 7,5x7,5x8cm