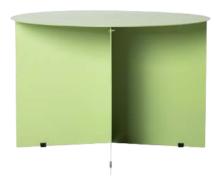

METAL SIDE TABLE ROUND FERN GREEN MTA2863 | 60x60x40cm

METAL SIDE TABLE ROUND COBALT MTA2864 | 40x40x45cm

RETRO GLAZED STONEWARE LAMP BASE VOL5105 | 13x13x30cm

CILINDER LAMP SHADE NATURAL LINEN VLK2036 | 30x30x36cm