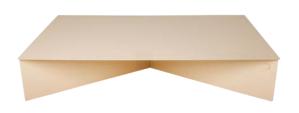

TV CABINET WOOD GRAIN COBALT MKA1981 | 250x30x36cm

METAL COFFEE TABLE RECTANGULAR CREAM MTA2865 | 110x70x20cm

METAL BOXES (SET OF 3) AOA0908 | 25x25x33cm

FLUFFY SQUARE RUG RETRO SUMMERS TTK3083 | 250x250cm

METAL SIDE TABLE ROUND FERN GREEN | MTA2863

MTA2864

METAL SIDE TABLE ROUND COBALT METAL COFFEE TABLE RECTANGULAR WOODEN PLATEAU SMALL SAND CREAM | MTA2865

MTA2866

SWIRL WINE GLASS LOW BLUE AGL4480

SWIRL WINE GLASS LOW OCHRE AGL7781