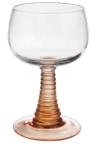

SWIRL WINE GLASS LOW GREEN
AGL4477 | 12x10x10cm

SWIRL WINE GLASS LOW PURPLE

AGL4478 | 12x10x10cm

SWIRL WINE GLASS LOW RED AGL4479 | 12x10x10cm

SWIRL WINE GLAS LOW BLUE

AGL4480 | 12x10x10cm

SWIRL WINE GLASS LOW OCHRE