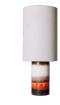

METAL SIDE TABLE ROUND FERN GREEN MTA2863 | 60x60x40cm

METAL SIDE TABLE ROUND COBALT MTA2864 | 40x40x45cm

RETRO GLAZED STONEWARE LAMP BASE VOL5105 | 13x13x30cm

CILINDER LAMP SHADE NATURAL LINEN VLK2036 | 30x30x36cm

CUSHION BOUQUET
TKU2149 | 60x35cm

CUSHION SPICY GINGER TKU2150 | 60x35cm

HANDMADE STORAGE BOXES DAWN (SET OF 3)

AOA0907 | 31x25x10cm

HANDMADE STORAGE BOXES DUSK (SET OF 3)

AOA0906 | 31x25x10cm

RETRO STONEWARE LAMP BASE BLUE
VOL5104 | 15x15x48cm