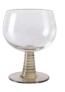

SWIRL WINE GLASS LOW GREEN
AGL4477 | 12x10x10cm

SWIRL WINE GLASS LOW PURPLE

AGL4478 | 12x10x10cm

SWIRL WINE GLASS LOW RED AGL4479 | 12x10x10cm

SWIRL WINE GLAS LOW BLUE

AGL4480 | 12x10x10cm

SWIRL WINE GLASS LOW OCHRE

AGL4481 | 12x10x10cm

SWIRL WINE GLASS HIGH PURPLE
AGL4482 | 8,5x8,5x13,5cm

SWIRL WINE GLASS HIGH RED AGL4483 | 8,5x8,5x13,5cm

SWIRL WINE GLASS HIGH BLUE AGL4484 | 8,5x8,5x13,5cm

SWIRL WINE GLASS HIGH OCHRE
AGL4485 | 8,5x8,5x13,5cm