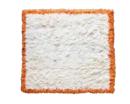

TV CABINET WOOD GRAIN COBALT MKA1981 | 250x30x36cm

METAL COFFEE TABLE RECTANGULAR CREAM MTA2865 | 110x70x20cm

METAL BOXES (SET OF 3) AOA0908 | 25x25x33cm

FLUFFY SQUARE RUG RETRO SUMMERS TTK3083 | 250x250cm