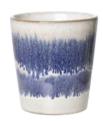

## You say 70s ceramics, we say ultimate retro."

And with the new finishes of our 70s ceramics coffee cups, you really bring the past into the present. They have become true collectables and your personally chosen mix will make it a unique collection. Go crazy and complete your collection with our new butter dishes and decorative cake stand to give your table a funky boost.

#### 70s ceramics

COFFEE MUGS PLUTO SET OF 6
ACE7124 | 7,5x7,5x8cm

70S CERAMICS COFFEE MUG COMET
ACE7125 | 7,5x7,5x8cm

COFFEE MUG COSMOS ACE7126 | 7,5x7,5x8cm

COFFEE MUG PATINA ACE7127 | 7,5x7,5x8cm

COFFEE MUG SOLAR
ACE7128 | 7,5x7,5x8cm