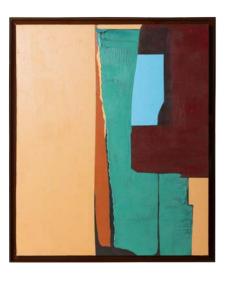

# "We believe that a home is not complete without having a controversial piece of art on the wall."

These hand-painted works of art not only bring your favourite colour palette to your walls, they also give a glimpse of your personal taste. Both the abstract colour fields and the lounging women create the relaxed atmosphere you are looking for in your home. Do you like a bit of spice? We have given our four new artworks a funky twist with complementing plexiglass frames, which quite literally embrace the artwork.

FRAMED ARTWORK 'NATURAL BLUES'
AWD8955 | 107x127x4cm

FRAMED ARTWORK 'DAYS IN THE CITY'
AWD8953 | 127x152x4cm

FRAMED ARTWORK 'GET YOUR GROOVE ON'
AWD8954 | 127x152x4cm

FRAMED ARTWORK 'CATCH MY DRIFT'

AWD8956 | 107x127x4cm