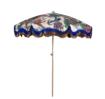

BEACH UMBRELLA NATURAL BEAUTY

MOU5012 | Diameter 200cm | Height 230cm

BEACH UMBRELLA FLORAL ENERGY
MOU5011 | Diameter 200cm | Height 230cm

BEACH UMBRELLA GRAPHIC TWIST

MOU5010 | Diameter 200cm | Height 230cm

70S CERAMICS COFFEE MUG LUNAR | ACE7129

70S CERAMICS COFFEE MUG GRAVITY | ACE7130

70S CERAMICS XS BOWLS CASTOR SET OF 4 | ACE7123

70S CERAMICS SMALL TRAYS ATLAS SET OF 2 | ACE7122

BEACH UMBRELLA GRAPHIC TWIST | MOU5010