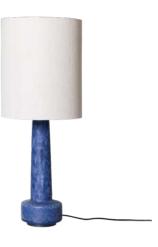

METAL SIDE TABLE ROUND FERN GREEN MTA2863 | 60x60x40cm

METAL SIDE TABLE ROUND COBALT MTA2864 | 40x40x45cm

RETRO GLAZED STONEWARE LAMP BASE VOL5105 | 13x13x30cm

CILINDER LAMP SHADE NATURAL LINEN VLK2036 | 30x30x36cm

CUSHION BOUQUET
TKU2149 | 60x35cm

CUSHION SPICY GINGER TKU2150 | 60x35cm

HANDMADE STORAGE BOXES DAWN (SET OF 3)

AOA0907 | 31x25x10cm

HANDMADE STORAGE BOXES DUSK (SET OF 3)

AOA0906 | 31x25x10cm

RETRO STONEWARE LAMP BASE BLUE
VOL5104 | 15x15x48cm

180X280 CM | TTK3080

WOOL KNOTTED RUNNER GREEN 80X350 CM | TTK3079

WOOL KNOTTED RUG GREEN 200X300 CM | TTK3081

CILINDER LAMP SHADE NATURAL LINEN Ø30 | VLK2036

RETRO STONEWARE LAMP BASE BLUE | VOL5104

RETRO GLAZED STONEWARE TABLE LAMP BASE | VOL5105