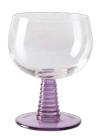

SWIRL WINE GLASS LOW GREEN
AGL4477 | 12x10x10cm

SWIRL WINE GLASS LOW PURPLE

AGL4478 | 12x10x10cm

SWIRL WINE GLASS LOW RED AGL4479 | 12x10x10cm

SWIRL WINE GLAS LOW BLUE

AGL4480 | 12x10x10cm

SWIRL WINE GLASS LOW OCHRE

AGL4481 | 12x10x10cm

SWIRL WINE GLASS HIGH PURPLE
AGL4482 | 8,5x8,5x13,5cm

SWIRL WINE GLASS HIGH RED AGL4483 | 8,5x8,5x13,5cm

SWIRL WINE GLASS HIGH BLUE AGL4484 | 8,5x8,5x13,5cm

SWIRL WINE GLASS HIGH OCHRE
AGL4485 | 8,5x8,5x13,5cm