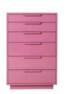

WOOL KNOTTED RUG GREEN
TTK3081 | 200x300cm

WOOL KNOTTED RUG GREY/GREEN
TTK3080 | 180x280cm

CHEST OF DRAWERS HOT PINK
MKA1980 | 63x33x97cm

CHEST OF DRAWERS EGGSHELL WHITE
MKA1979 | 74x33x88cm

CHEST OF DRAWERS EGGSHELL WHITE | MKA1979

CHEST OF DRAWERS HOT PINK MKA1980

SWIRL WINE GLASS LOW NUDE AGL4476

SWIRL WINE GLASS LOW GREEN AGL4477

SWIRL WINE GLASS LOW PURPLE AGL4478

SWIRL WINE GLASS LOW RED AGL4479