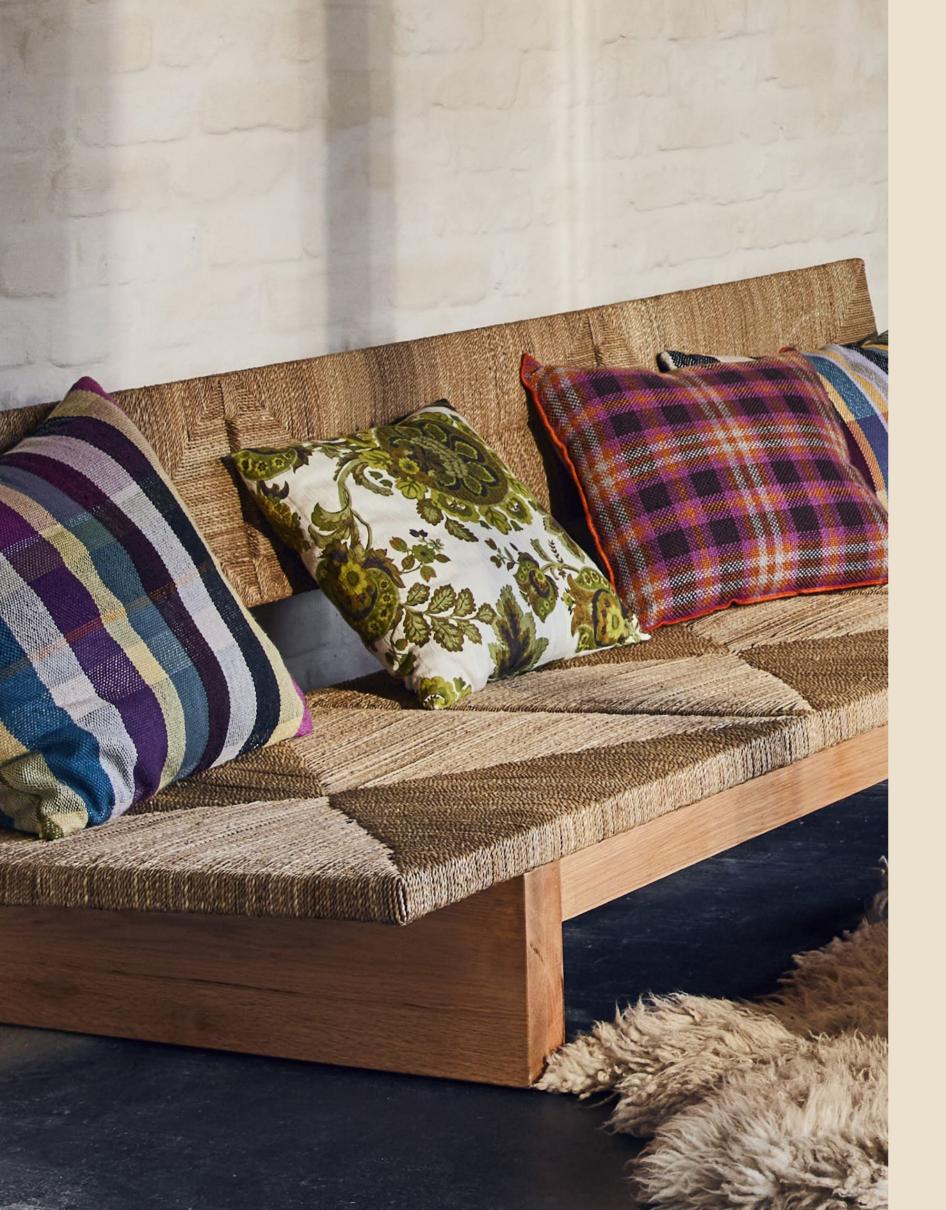

"With the hand-woven lounge bench, you are off to a good start. With a deep and low seat and generous dimensions, this is the ideal bench for relaxed evenings on your porch and long summer days in the garden. Fill the sofa with cushions and throws or place it as a centrepiece in your greenhouse for a natural transition from indoor to outdoor."

WOVEN PORCH LOUNGE SOFA MZM5268 | 220x91x62cm

GLASS SCENTED CANDLE: RETRO PORCH NIGHT

AKA3363 | 10,5x10,5x10cm

RETRO PORCH NIGHT CUSHION
TKU2142 | 50x50cm

ULTIMATE RETRO CUSHION MULTICOLOUR
TKU2140 | 60x40cm

THE EMERALDS: GLASS SIDE PLATE GREEN | AGL4486

THE EMERALDS: GLASS SALAD BOWL | AGL4487

THE EMERALDS: GLASS DESSERT BOWL | AGL4488

**WOVEN PORCH LOUNGE SOFA** MZM5268

TV CABINET WOOD GRAIN COBALT 250CM | MKA1981