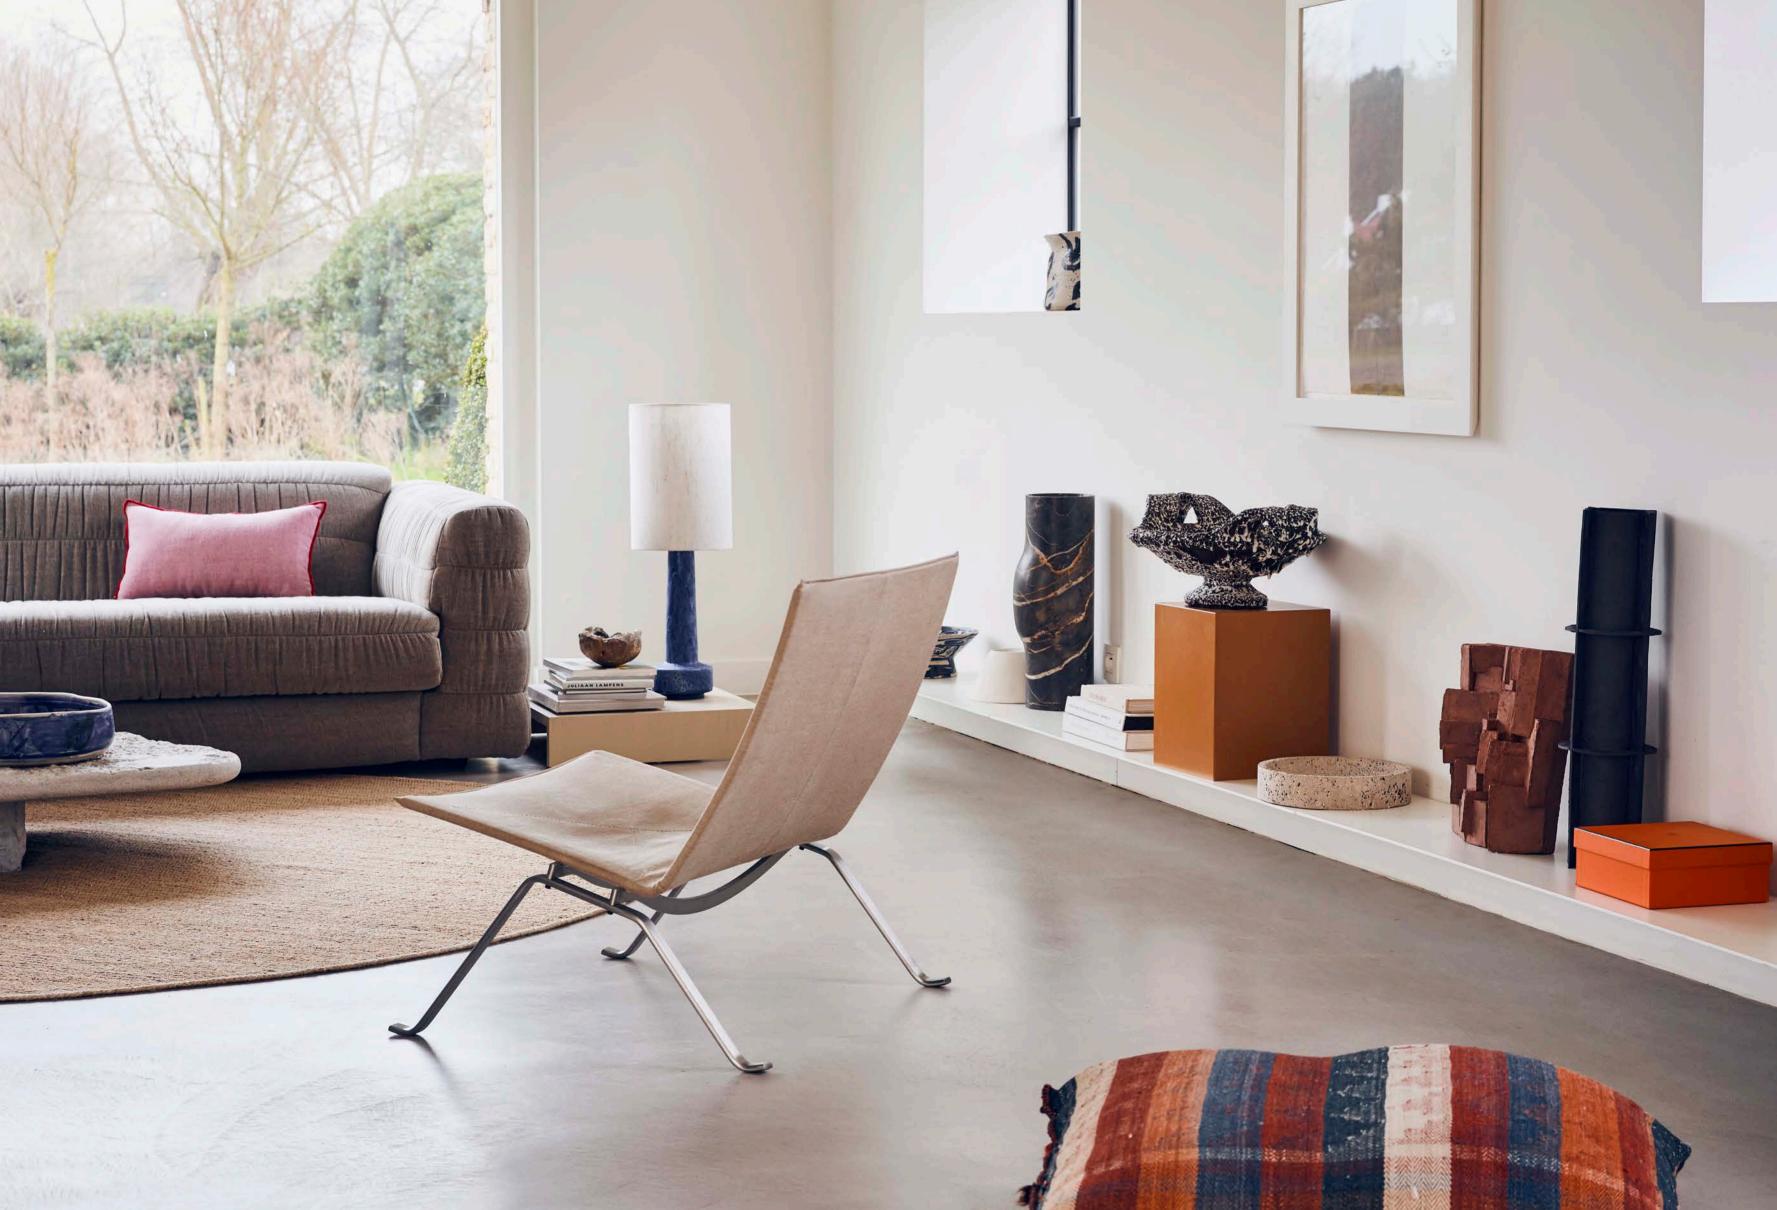

# "In your living room, you want ultimate comfort, we can all agree on that."

This is where you want to unwind on a long, soft carpet in front of the TV or sink into your favourite fauteuil with a good book. The living room where you grew up will hopefully be remembered for the fine memories you made there together. With the subtle retro elements from our collection, you will find recognition and warmth, so that you can think back with pleasant feelings to the place where you really felt at home.

METAL SIDE TABLE ROUND FERN GREEN MTA2863 | 60x60x40cm

METAL SIDE TABLE ROUND COBALT MTA2864 | 40x40x45cm

RETRO GLAZED STONEWARE LAMP BASE VOL5105 | 13x13x30cm

CILINDER LAMP SHADE NATURAL LINEN VLK2036 | 30x30x36cm

TV CABINET WOOD GRAIN COBALT MKA1981 | 250x30x36cm

METAL COFFEE TABLE RECTANGULAR CREAM MTA2865 | 110x70x20cm

METAL BOXES (SET OF 3) AOA0908 | 25x25x33cm

FLUFFY SQUARE RUG RETRO SUMMERS TTK3083 | 250x250cm