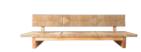

"With the hand-woven lounge bench, you are off to a good start. With a deep and low seat and generous dimensions, this is the ideal bench for relaxed evenings on your porch and long summer days in the garden. Fill the sofa with cushions and throws or place it as a centrepiece in your greenhouse for a natural transition from indoor to outdoor."

WOVEN PORCH LOUNGE SOFA MZM5268 | 220x91x62cm

GLASS SCENTED CANDLE: RETRO PORCH NIGHT

AKA3363 | 10,5x10,5x10cm

RETRO PORCH NIGHT CUSHION
TKU2142 | 50x50cm

ULTIMATE RETRO CUSHION MULTICOLOUR
TKU2140 | 60x40cm

THE EMERALDS: GLASS SIDE PLATE GREEN | AGL4486

THE EMERALDS: GLASS SALAD BOWL | AGL4487

THE EMERALDS: GLASS DESSERT BOWL | AGL4488

**WOVEN PORCH LOUNGE SOFA** MZM5268

TV CABINET WOOD GRAIN COBALT 250CM | MKA1981