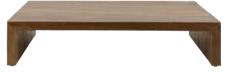

WOODEN PLATEAU SMALL SAND MTA2866 | 62x43x12cm

WOODEN PLATEAU MEDIUM SAND MTA2867 | 62x53x12cm

WOODEN PLATEAU MEDIUM NATURAL TEAK
MTA2868 | 62x53x12cm

WOOL KNOTTED RUG FLORAL PINK
TTK3082 | 200x300cm

WOOL KNOTTED RUNNER GREEN
TTK3079 | 80x350cm

SWIRL WINE GLASS HIGH PURPLE AGL4482

SWIRL WINE GLASS HIGH RED AGL4483

WOODEN PLATEAU MEDIUM SAND WOODEN PLATEAU MEDIUM NATURAL MTA2867

TEAK | MTA2868

67 66

FLUFFY SQUARE RUG RETRO SUMMERS WOOL KNOTTED RUG GREY/GREEN 250X250 CM | TTK3083