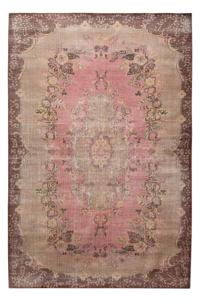

WOODEN PLATEAU SMALL SAND MTA2866 | 62x43x12cm

WOODEN PLATEAU MEDIUM SAND MTA2867 | 62x53x12cm

WOODEN PLATEAU MEDIUM NATURAL TEAK
MTA2868 | 62x53x12cm

WOOL KNOTTED RUG FLORAL PINK
TTK3082 | 200x300cm

WOOL KNOTTED RUNNER GREEN
TTK3079 | 80x350cm