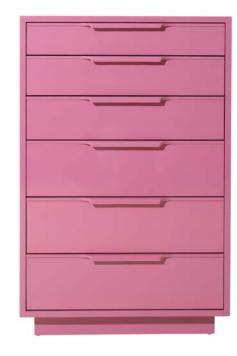

WOOL KNOTTED RUG GREEN
TTK3081 | 200x300cm

WOOL KNOTTED RUG GREY/GREEN
TTK3080 | 180x280cm

CHEST OF DRAWERS HOT PINK
MKA1980 | 63x33x97cm

CHEST OF DRAWERS EGGSHELL WHITE
MKA1979 | 74x33x88cm