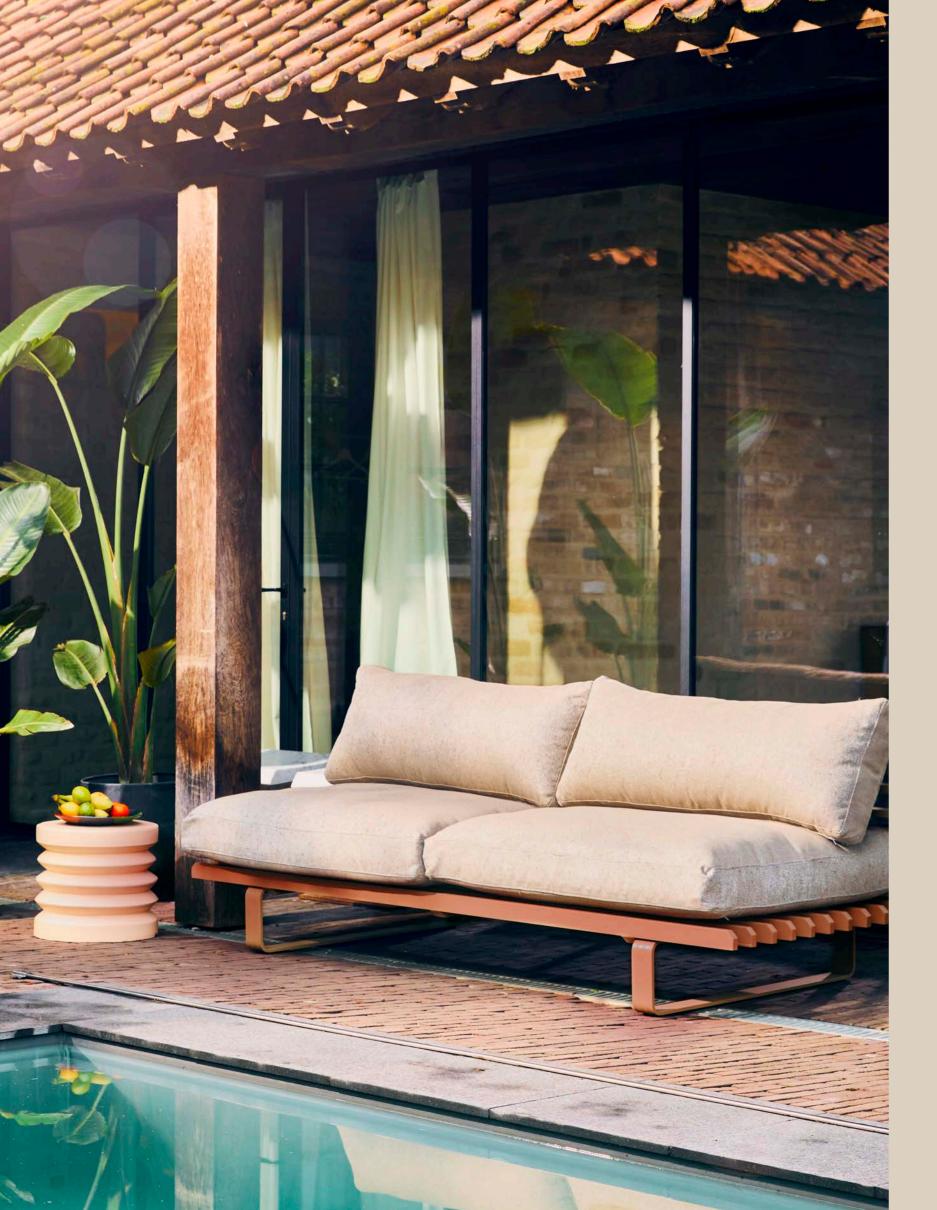

## "Your interior design doesn't just end at the garden."

Enjoy good conversations late into the night on the new hand-woven porch sofa. To make it warm and as comfortable as possible, we have designed a versatile addition to our cushions and soft throws. What can seal a memory is a fragrance, it can take you back to a certain moment in your life. How nice to illuminate our new fragrance 'Retro Porch Night' with this in mind. This will immediately give your (indoor) garden a relaxed atmosphere. A fragrance that will symbolize those soothing evenings at home.

ALUMINIUM OUTDOOR LOUNGE SOFA DUSTY ORANGE
MZM5267 | 220x84x63cm

OUTDOOR LOUNGE SOFA CUSHION SET BROWN/WHITE XL MOU5009 | 108x89x17cm | 108x40x18cm

BEACH UMBRELLA TRADITIONAL BLEND MOU5013 | Diameter 200cm | Height 230cm

"With the hand-woven lounge bench, you are off to a good start. With a deep and low seat and generous dimensions, this is the ideal bench for relaxed evenings on your porch and long summer days in the garden. Fill the sofa with cushions and throws or place it as a centrepiece in your greenhouse for a natural transition from indoor to outdoor."