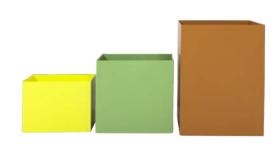

TV CABINET WOOD GRAIN COBALT MKA1981 | 250x30x36cm

METAL COFFEE TABLE RECTANGULAR CREAM MTA2865 | 110x70x20cm

METAL BOXES (SET OF 3) AOA0908 | 25x25x33cm

FLUFFY SQUARE RUG RETRO SUMMERS TTK3083 | 250x250cm