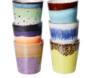

## You say 70s ceramics, we say ultimate retro."

And with the new finishes of our 70s ceramics coffee cups, you really bring the past into the present. They have become true collectables and your personally chosen mix will make it a unique collection. Go crazy and complete your collection with our new butter dishes and decorative cake stand to give your table a funky boost.

#### 70s ceramics

COFFEE MUGS PLUTO SET OF 6
ACE7124 | 7,5x7,5x8cm

70S CERAMICS COFFEE MUG COMET
ACE7125 | 7,5x7,5x8cm

COFFEE MUG COSMOS ACE7126 | 7,5x7,5x8cm

COFFEE MUG PATINA ACE7127 | 7,5x7,5x8cm

COFFEE MUG SOLAR
ACE7128 | 7,5x7,5x8cm