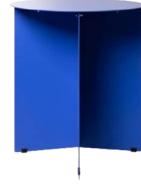

METAL SIDE TABLE ROUND FERN GREEN MTA2863 | 60x60x40cm

METAL SIDE TABLE ROUND COBALT MTA2864 | 40x40x45cm

RETRO GLAZED STONEWARE LAMP BASE VOL5105 | 13x13x30cm

CILINDER LAMP SHADE NATURAL LINEN VLK2036 | 30x30x36cm