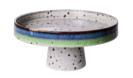

BOWL ON BASE COMET

ACE7131 | 21x21x9,5cm

SMALL TRAYS ATLAS SET OF 2 ACE7122 | 14,5x10,5x1,3cm

SMALL TRAYS ARIES SET OF 2 ACE7121 | 14,5x10,5x1,3cm