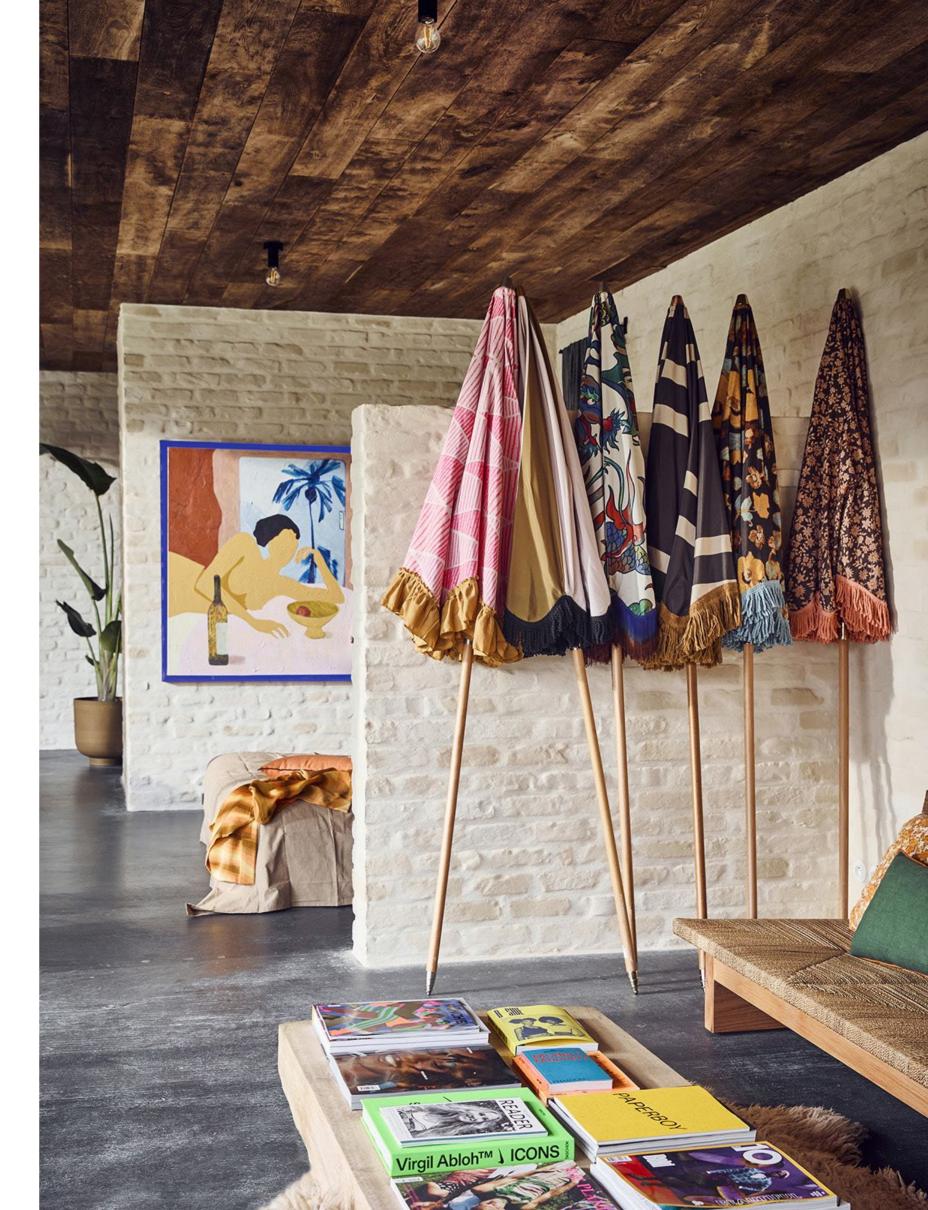

ALUMINIUM OUTDOOR LOUNGE SOFA DUSTY ORANGE
MZM5267 | 220x84x63cm

OUTDOOR LOUNGE SOFA CUSHION SET BROWN/WHITE XL MOU5009 | 108x89x17cm | 108x40x18cm

BEACH UMBRELLA TRADITIONAL BLEND MOU5013 | Diameter 200cm | Height 230cm

BEACH UMBRELLA NATURAL BEAUTY

MOU5012 | Diameter 200cm | Height 230cm

BEACH UMBRELLA FLORAL ENERGY
MOU5011 | Diameter 200cm | Height 230cm

BEACH UMBRELLA GRAPHIC TWIST

MOU5010 | Diameter 200cm | Height 230cm

70S CERAMICS COFFEE MUG LUNAR | ACE7129

70S CERAMICS COFFEE MUG GRAVITY | ACE7130

70S CERAMICS XS BOWLS CASTOR SET OF 4 | ACE7123

70S CERAMICS SMALL TRAYS ATLAS SET OF 2 | ACE7122

BEACH UMBRELLA GRAPHIC TWIST | MOU5010

BEACH UMBRELLA FLORAL ENERGY | MOU5011

BEACH UMBRELLA NATURAL BEAUTY | MOU5012

BEACH UMBRELLA TRADITIONAL BLEND | MOU5013

70S CERAMICS SMALL TRAYS ARIES SET OF 2 | ACE7121

70S CERAMICS COFFEE MUGS PLUTO SET OF 6 | ACE7124