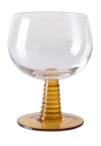

AGL4481 | 12x10x10cm

SWIRL WINE GLASS HIGH PURPLE
AGL4482 | 8,5x8,5x13,5cm

SWIRL WINE GLASS HIGH RED AGL4483 | 8,5x8,5x13,5cm

SWIRL WINE GLASS HIGH BLUE AGL4484 | 8,5x8,5x13,5cm

SWIRL WINE GLASS HIGH OCHRE
AGL4485 | 8,5x8,5x13,5cm