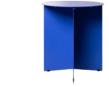

METAL SIDE TABLE ROUND FERN GREEN MTA2863 | 60x60x40cm

METAL SIDE TABLE ROUND COBALT MTA2864 | 40x40x45cm

RETRO GLAZED STONEWARE LAMP BASE VOL5105 | 13x13x30cm

CILINDER LAMP SHADE NATURAL LINEN VLK2036 | 30x30x36cm