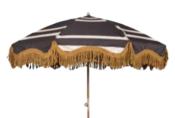

BEACH UMBRELLA NATURAL BEAUTY

MOU5012 | Diameter 200cm | Height 230cm

BEACH UMBRELLA FLORAL ENERGY
MOU5011 | Diameter 200cm | Height 230cm

BEACH UMBRELLA GRAPHIC TWIST

MOU5010 | Diameter 200cm | Height 230cm