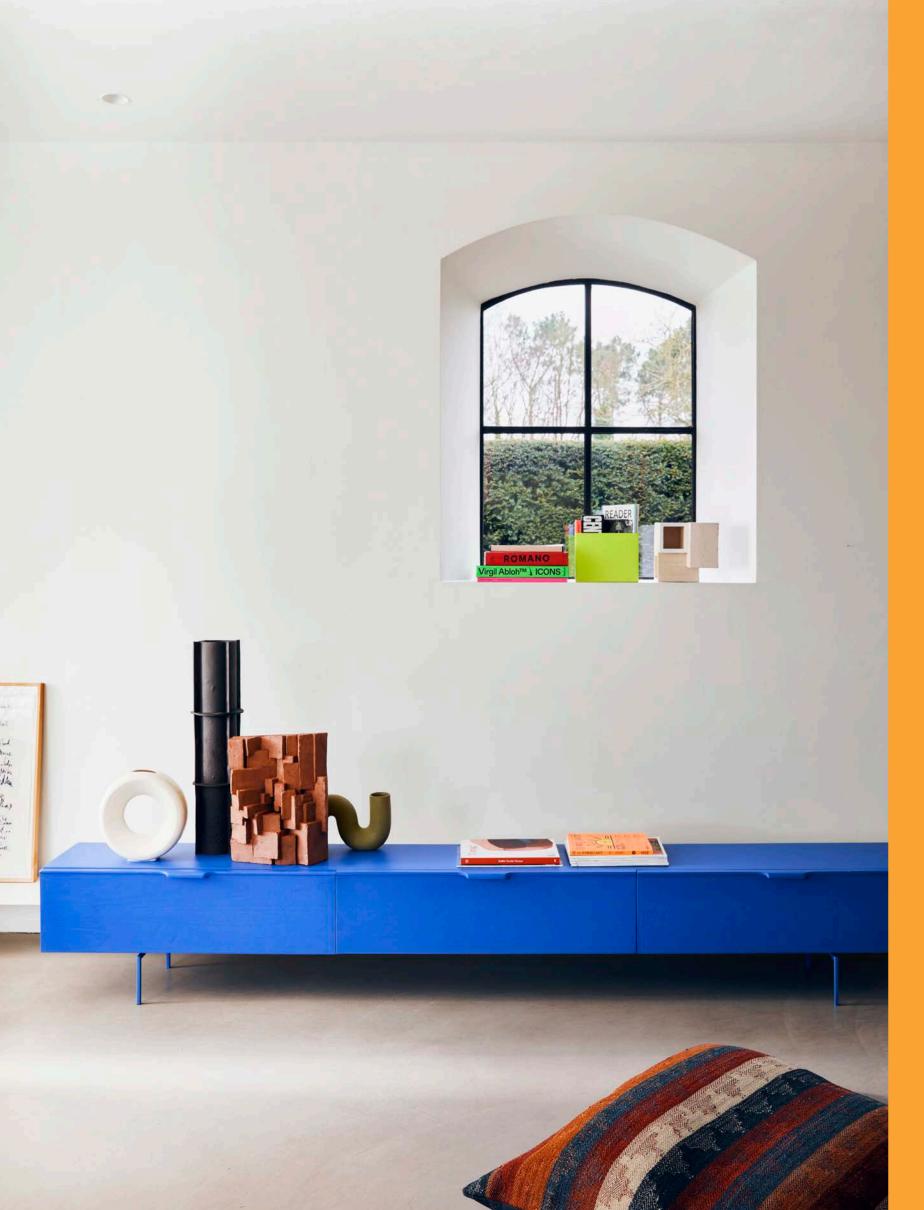

# "In your living room, you want ultimate comfort, we can all agree on that."

This is where you want to unwind on a long, soft carpet in front of the TV or sink into your favourite fauteuil with a good book. The living room where you grew up will hopefully be remembered for the fine memories you made there together. With the subtle retro elements from our collection, you will find recognition and warmth, so that you can think back with pleasant feelings to the place where you really felt at home.

TV CABINET WOOD GRAIN COBALT MKA1981 | 250x30x36cm

METAL COFFEE TABLE RECTANGULAR CREAM MTA2865 | 110x70x20cm

METAL BOXES (SET OF 3) AOA0908 | 25x25x33cm

FLUFFY SQUARE RUG RETRO SUMMERS TTK3083 | 250x250cm