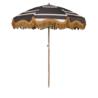

ALUMINIUM OUTDOOR LOUNGE SOFA DUSTY ORANGE
MZM5267 | 220x84x63cm

OUTDOOR LOUNGE SOFA CUSHION SET BROWN/WHITE XL MOU5009 | 108x89x17cm | 108x40x18cm

BEACH UMBRELLA TRADITIONAL BLEND MOU5013 | Diameter 200cm | Height 230cm

BEACH UMBRELLA FLORAL ENERGY | MOU5011

BEACH UMBRELLA NATURAL BEAUTY | MOU5012

BEACH UMBRELLA TRADITIONAL BLEND | MOU5013

70S CERAMICS SMALL TRAYS ARIES SET OF 2 | ACE7121

70S CERAMICS COFFEE MUGS PLUTO SET OF 6 | ACE7124