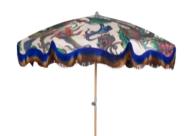

ALUMINIUM OUTDOOR LOUNGE SOFA DUSTY ORANGE
MZM5267 | 220x84x63cm

OUTDOOR LOUNGE SOFA CUSHION SET BROWN/WHITE XL MOU5009 | 108x89x17cm | 108x40x18cm

BEACH UMBRELLA TRADITIONAL BLEND MOU5013 | Diameter 200cm | Height 230cm

BEACH UMBRELLA NATURAL BEAUTY

MOU5012 | Diameter 200cm | Height 230cm

BEACH UMBRELLA FLORAL ENERGY
MOU5011 | Diameter 200cm | Height 230cm

BEACH UMBRELLA GRAPHIC TWIST

MOU5010 | Diameter 200cm | Height 230cm