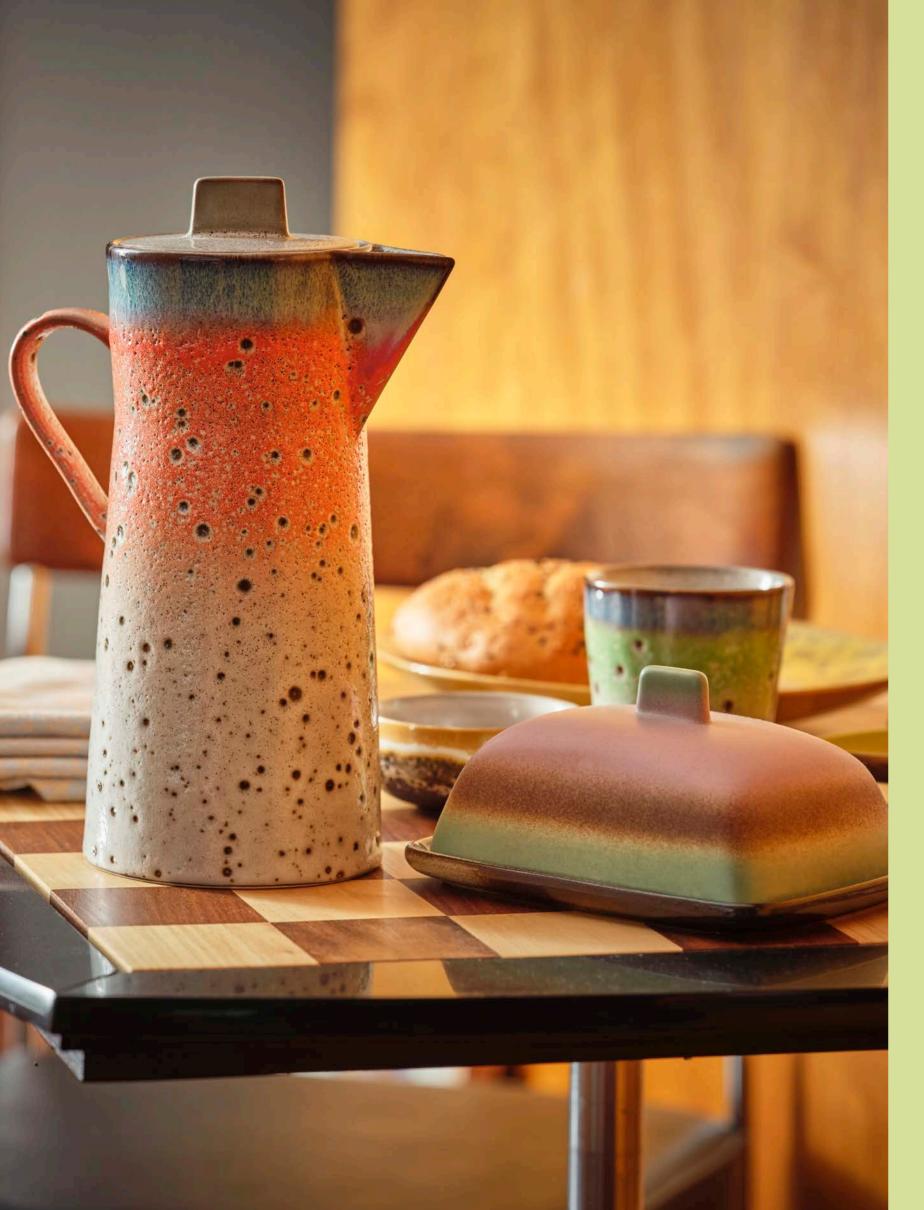

## You say 70s ceramics, we say ultimate retro."

And with the new finishes of our 70s ceramics coffee cups, you really bring the past into the present. They have become true collectables and your personally chosen mix will make it a unique collection. Go crazy and complete your collection with our new butter dishes and decorative cake stand to give your table a funky boost.

#### 70s ceramics

COFFEE MUGS PLUTO SET OF 6
ACE7124 | 7,5x7,5x8cm

70S CERAMICS COFFEE MUG COMET
ACE7125 | 7,5x7,5x8cm

COFFEE MUG COSMOS ACE7126 | 7,5x7,5x8cm

COFFEE MUG PATINA ACE7127 | 7,5x7,5x8cm

COFFEE MUG SOLAR
ACE7128 | 7,5x7,5x8cm

COFFEE MUG LUNAR ACE7129 | 7,5x7,5x8cm COFFEE MUG GRAVITY
ACE7130 | 7,5x7,5x8cm

BUTTER DISH MERCURY
ACE7132 | 15,5x12x7,5cm

BUTTER DISH METEOR ACE7133 | 15,5x12x7,5cm

XS BOWLS CASTOR SET OF 4
ACE7123 | 8,3x8,3x3,8cm