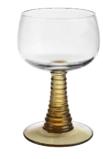

AGL4481 | 12x10x10cm

SWIRL WINE GLASS HIGH PURPLE
AGL4482 | 8,5x8,5x13,5cm

SWIRL WINE GLASS HIGH RED AGL4483 | 8,5x8,5x13,5cm

SWIRL WINE GLASS HIGH BLUE AGL4484 | 8,5x8,5x13,5cm

SWIRL WINE GLASS HIGH OCHRE
AGL4485 | 8,5x8,5x13,5cm

SWIRL WINE GLASS HIGH GREEN
AGL4428 | 8,5x8,5x13,5cm

SWIRL WINE GLASS HIGH NUDE
AGL4429 | 8,5x8,5x13,5cm