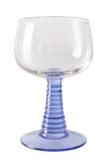

AGL4481 | 12x10x10cm

SWIRL WINE GLASS HIGH PURPLE
AGL4482 | 8,5x8,5x13,5cm

SWIRL WINE GLASS HIGH RED AGL4483 | 8,5x8,5x13,5cm

SWIRL WINE GLASS HIGH BLUE AGL4484 | 8,5x8,5x13,5cm

SWIRL WINE GLASS HIGH OCHRE
AGL4485 | 8,5x8,5x13,5cm

SWIRL WINE GLASS HIGH GREEN
AGL4428 | 8,5x8,5x13,5cm

SWIRL WINE GLASS HIGH NUDE
AGL4429 | 8,5x8,5x13,5cm