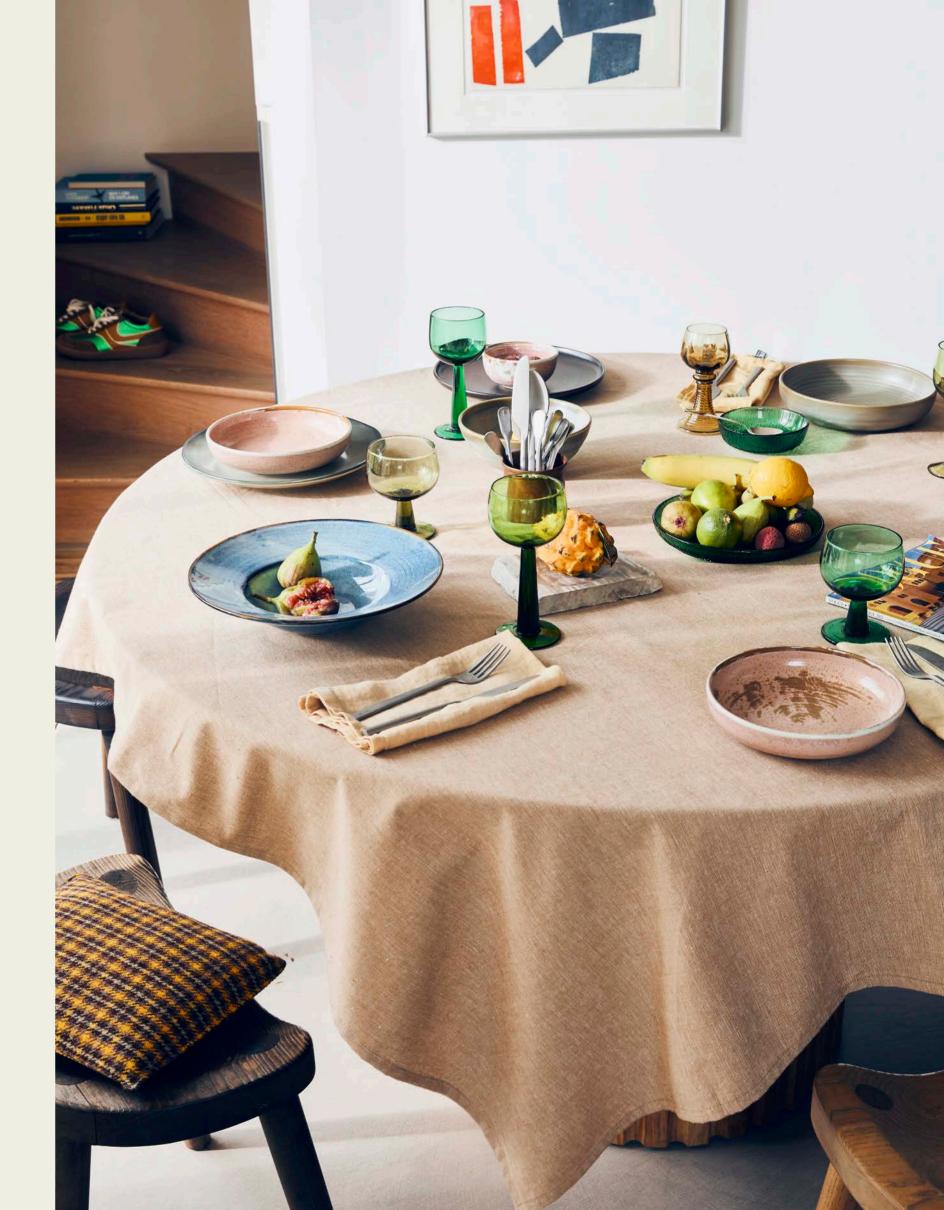

### "Your dining room and your culinary skills deserve a carefully laid table"

With tableware that will surprise your guests. With tableware that will surprise your guests. Long cosy evenings with friends or family around the table are complemented by an atmospheric mix of wine glasses in the most beautiful shapes. Discover the stylish additions to The Emeralds and combine them with the high-quality Home Chef series, because let's be honest, after all that hard work in the kitchen your dish deserves a beautiful presentation, doesn't it?

the EMERALDS

THE EMERALDS: GLASS SALAD BOWL AGL4487 | 18,5x18,5x5cm

THE EMERALDS: GLASS SIDE PLATE GREEN
AGL4486 | 21x21x2,5cm

THE EMERALDS: GLASS DESSERT BOWL
AGL4488 | 12,5x12,5x7cm

SWIRL WINE GLASS LOW NUDE
AGL4476 | 12x10x10cm

SWIRL WINE GLASS LOW GREEN
AGL4477 | 12x10x10cm

SWIRL WINE GLASS LOW PURPLE

AGL4478 | 12x10x10cm

SWIRL WINE GLASS LOW RED AGL4479 | 12x10x10cm

SWIRL WINE GLAS LOW BLUE

AGL4480 | 12x10x10cm

SWIRL WINE GLASS LOW OCHRE

AGL4481 | 12x10x10cm

SWIRL WINE GLASS HIGH PURPLE
AGL4482 | 8,5x8,5x13,5cm

SWIRL WINE GLASS HIGH RED AGL4483 | 8,5x8,5x13,5cm

SWIRL WINE GLASS HIGH BLUE AGL4484 | 8,5x8,5x13,5cm

SWIRL WINE GLASS HIGH OCHRE
AGL4485 | 8,5x8,5x13,5cm

SWIRL WINE GLASS HIGH GREEN
AGL4428 | 8,5x8,5x13,5cm

SWIRL WINE GLASS HIGH NUDE
AGL4429 | 8,5x8,5x13,5cm