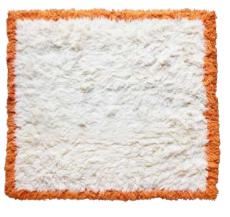

TV CABINET WOOD GRAIN COBALT MKA1981 | 250x30x36cm

METAL COFFEE TABLE RECTANGULAR CREAM MTA2865 | 110x70x20cm

METAL BOXES (SET OF 3) AOA0908 | 25x25x33cm

FLUFFY SQUARE RUG RETRO SUMMERS TTK3083 | 250x250cm

WOODEN PLATEAU SMALL SAND MTA2866 | 62x43x12cm

WOODEN PLATEAU MEDIUM SAND MTA2867 | 62x53x12cm

WOODEN PLATEAU MEDIUM NATURAL TEAK
MTA2868 | 62x53x12cm

WOOL KNOTTED RUG FLORAL PINK
TTK3082 | 200x300cm

WOOL KNOTTED RUNNER GREEN
TTK3079 | 80x350cm