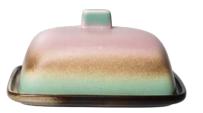

COFFEE MUG LUNAR ACE7129 | 7,5x7,5x8cm COFFEE MUG GRAVITY
ACE7130 | 7,5x7,5x8cm

BUTTER DISH MERCURY
ACE7132 | 15,5x12x7,5cm

BUTTER DISH METEOR ACE7133 | 15,5x12x7,5cm

XS BOWLS CASTOR SET OF 4
ACE7123 | 8,3x8,3x3,8cm

70S CERAMICS BUTTER DISH METEOR | ACE7133

70S CERAMICS BUTTER DISH MERCURY | ACE7132

ALUMINIUM OUTDOOR LOUNGE SOFA DUSTY ORANGE | MZM5267

OUTDOOR LOUNGE SOFA CUSHION SET BORWN/WHITE XL | MOU5009

70S CERAMICS BOWL ON BASE COMET | ACE7131