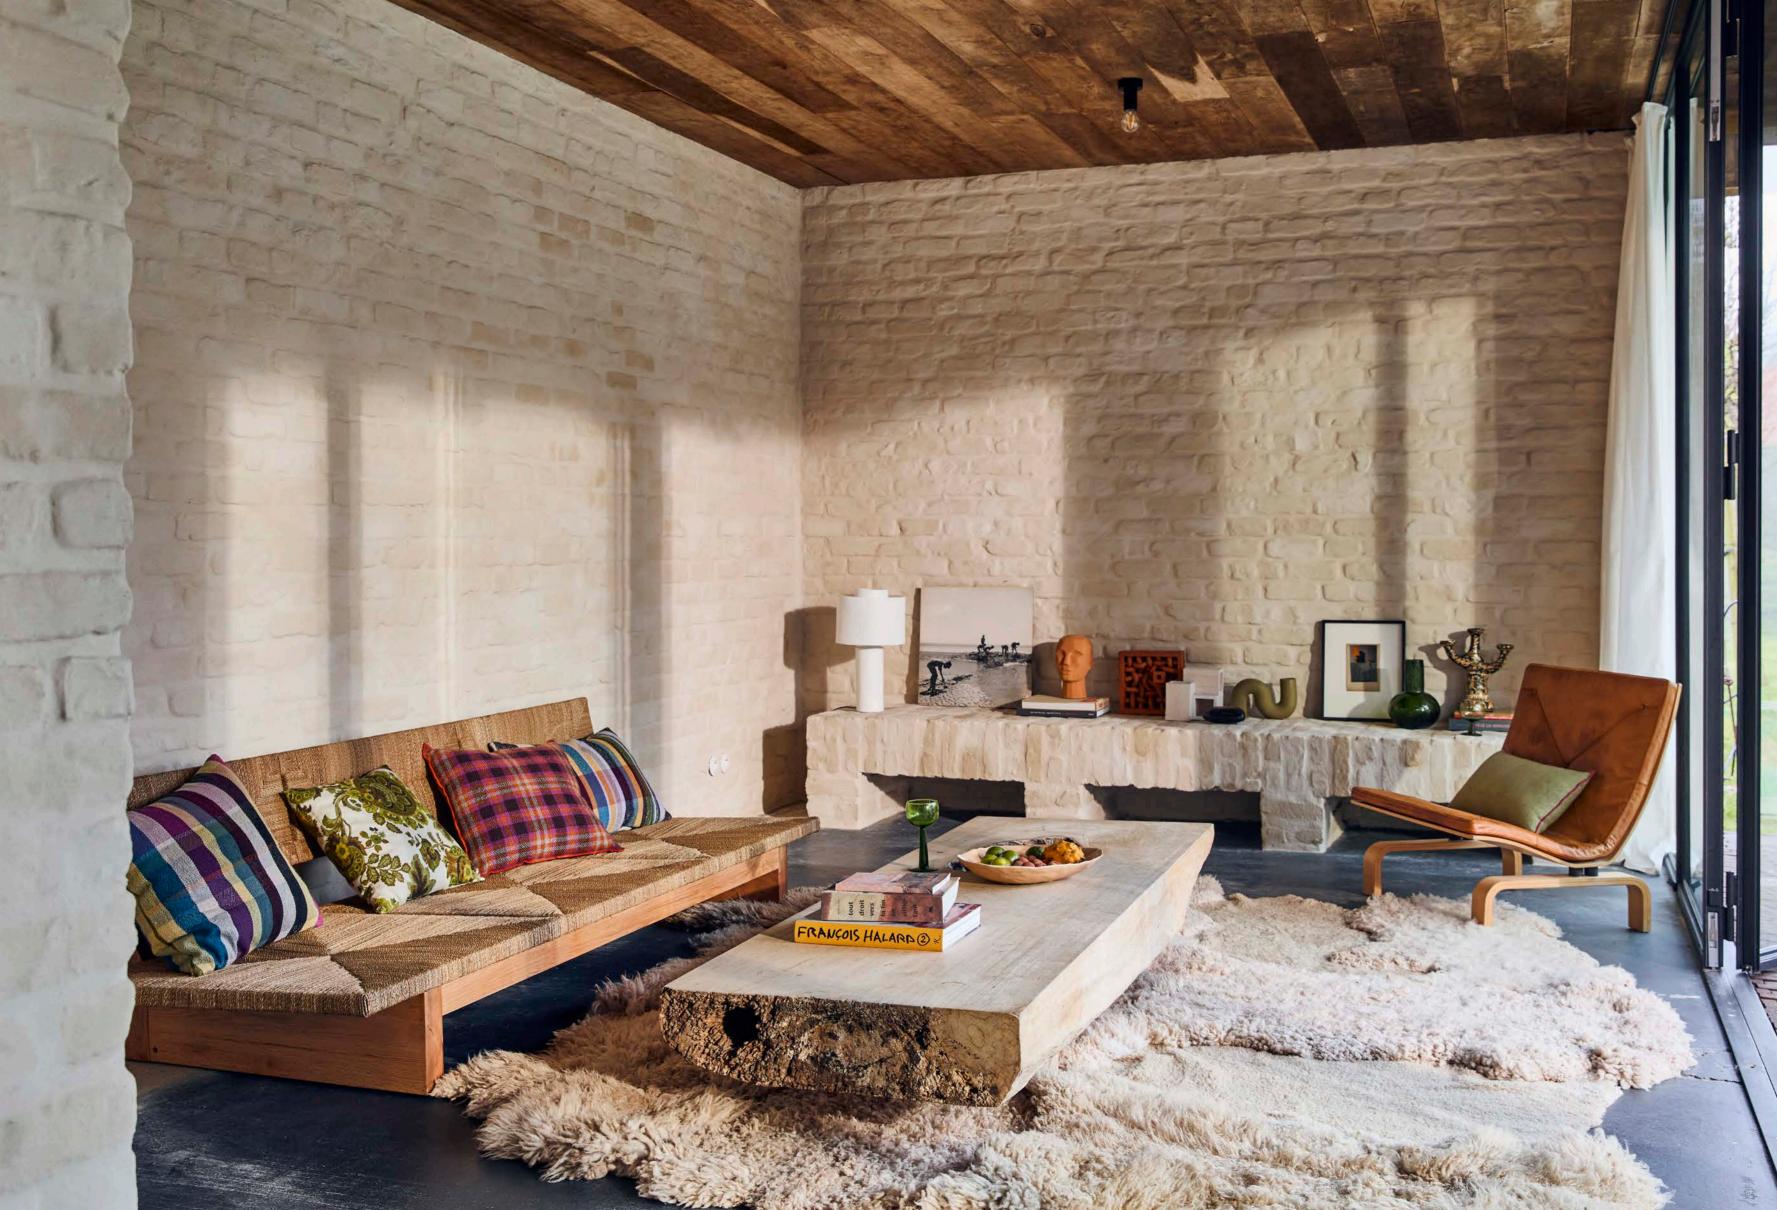

# "In your living room, you want ultimate comfort, we can all agree on that."

This is where you want to unwind on a long, soft carpet in front of the TV or sink into your favourite fauteuil with a good book. The living room where you grew up will hopefully be remembered for the fine memories you made there together. With the subtle retro elements from our collection, you will find recognition and warmth, so that you can think back with pleasant feelings to the place where you really felt at home.