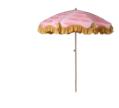

ALUMINIUM OUTDOOR LOUNGE SOFA DUSTY ORANGE
MZM5267 | 220x84x63cm

OUTDOOR LOUNGE SOFA CUSHION SET BROWN/WHITE XL MOU5009 | 108x89x17cm | 108x40x18cm

BEACH UMBRELLA TRADITIONAL BLEND MOU5013 | Diameter 200cm | Height 230cm

BEACH UMBRELLA FLORAL ENERGY | MOU5011

BEACH UMBRELLA NATURAL BEAUTY | MOU5012

BEACH UMBRELLA TRADITIONAL BLEND | MOU5013

70S CERAMICS SMALL TRAYS ARIES SET OF 2 | ACE7121

70S CERAMICS COFFEE MUGS PLUTO SET OF 6 | ACE7124