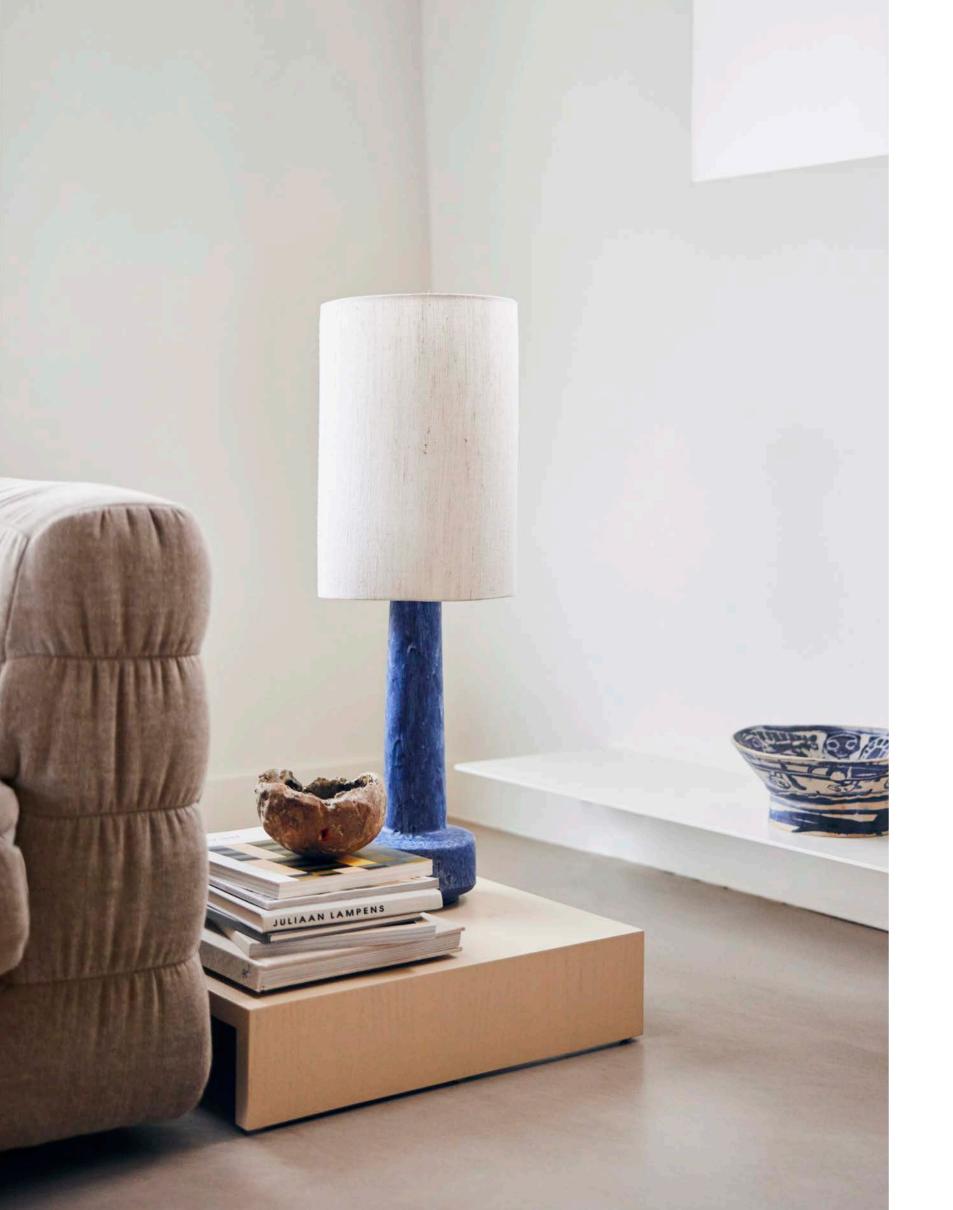

METAL SIDE TABLE ROUND FERN GREEN MTA2863 | 60x60x40cm

METAL SIDE TABLE ROUND COBALT MTA2864 | 40x40x45cm

RETRO GLAZED STONEWARE LAMP BASE VOL5105 | 13x13x30cm

CILINDER LAMP SHADE NATURAL LINEN VLK2036 | 30x30x36cm

CUSHION BOUQUET
TKU2149 | 60x35cm

CUSHION SPICY GINGER TKU2150 | 60x35cm

HANDMADE STORAGE BOXES DAWN (SET OF 3)

AOA0907 | 31x25x10cm

HANDMADE STORAGE BOXES DUSK (SET OF 3)

AOA0906 | 31x25x10cm

RETRO STONEWARE LAMP BASE BLUE
VOL5104 | 15x15x48cm

180X280 CM | TTK3080

WOOL KNOTTED RUNNER GREEN 80X350 CM | TTK3079

WOOL KNOTTED RUG GREEN 200X300 CM | TTK3081

CILINDER LAMP SHADE NATURAL LINEN Ø30 | VLK2036

RETRO STONEWARE LAMP BASE BLUE | VOL5104

RETRO GLAZED STONEWARE TABLE LAMP BASE | VOL5105