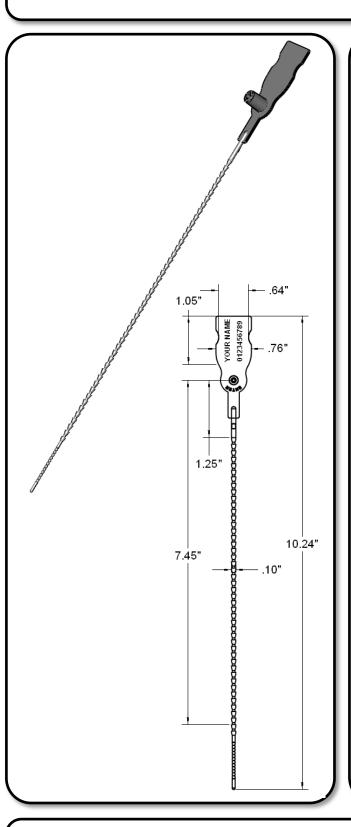

#### **DIMENSIONS**

- Usable tail length | Min: 1.25" Max: 7.45"
- Fits closures larger than 0.10"

#### STRENGTH CHARACTERISTICS

Average linear breaking strength: 18 lbs

#### **INSTRUCTIONS**

- Insert tail into locking head on "ENTER" side
- Pull back on tail to check proper sealing
- · Log the serial number

UNITED SECURITY SEALS, INC.

2000 Fairwood Avenue Columbus, OH 43207 www.UnitedSecuritySeals.com