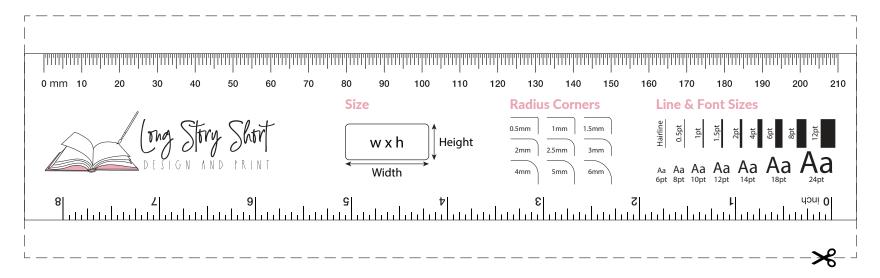

## **Printable Ruler**

**Print** this page actual size or at 100% scale. *do not: fit to page, shrink or scale below* 100%.

Cut the ruler along the dotted lines.

Measure by placing the ruler on the product where you want the label to go.

**Test** your measurements by cutting out a label and placing it on the product Watch out for tapering or curves in the product as your label may need to also be tapered if so

Once you know your sizes contact LSS for a quote at hello@Longstoryshortdesign.com.au Need more help: go to our website and click the speech mark at the bottom right hand corner. www.longstoryshortdesign.com.au