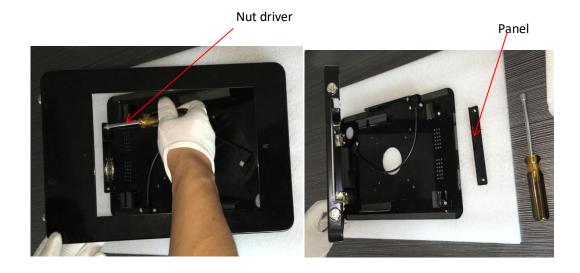

#### Step 5 iPad Enclosure Assembly

Step 5.1 installing credit card reader (skip if not using one) Remove the panel .

Step 5.2 Connect provided usb cable from power supply to the credit card reader, Install the Credit card reader inside the Case.