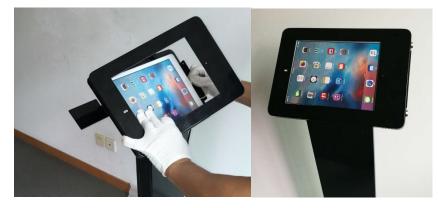

# **Product parts list**

(1) iPAD Enclosure (2) iPad (3) Lock (4) Stand (5) Base (6) Micro usb port (7) Card Holder (8) Back Door (9) Lock (10) Credit card reader case (11) LED Remote Control

#### Step 5 iPad Enclosure Assembly

Step 5.1 installing credit card reader (skip if not using one) Remove the panel .

Step 5.2 Connect provided usb cable from power supply to the credit card reader, Install the Credit card reader inside the Case.

Step 5.3 Put the iPad inside the enclosure, connect lightning extension cable to the iPad and credit card reader, close the front cover and lock it.

Step 5 Put the iPad into the enclosure, connect power cable to the iPad (if not using credit card reader), close the front cover and lock it.