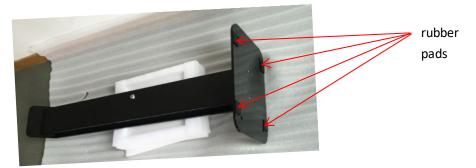

### Step 2 Install the Rubber Pads to the Base

Step 3 Attach the Card Holder and iPad Enclosure to the stand using 4 M4 screws

Step 4 if not using credit card reader Pass <u>original</u> iPad charging cable through the middle opening