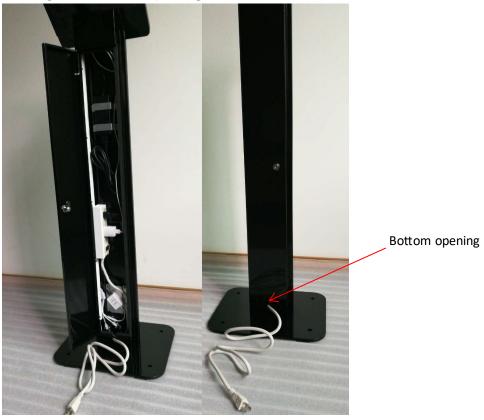

Step 6 Connect iPad Charger to the power strip, pass the power strip cable through the bottom opening, close the back door and lock it