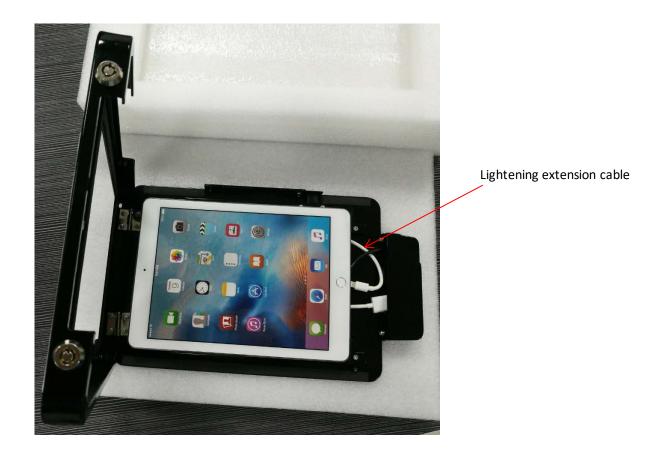

Step 5.3 Put the iPad inside the enclosure, connect lightning extension cable to the iPad and credit card reader, close the front cover and lock it.

Step 5 Put the iPad into the enclosure, connect power cable to the iPad (if not using credit card reader), close the front cover and lock it.