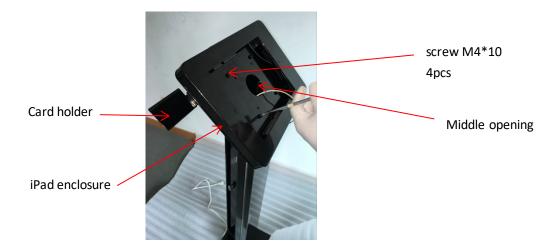

### Step 2 Install the Rubber Pads to the Base

Step 3 Attach the Card Holder and iPad Enclosure to the stand using 4 M4 screws

Step 4 if not using credit card reader Pass <u>original</u> iPad charging cable through the middle opening

If using credit card reader Pass <u>provided</u> USB charging cable through the middle opening