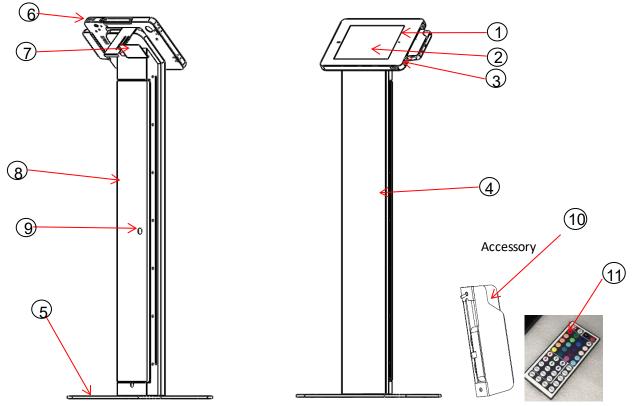

# **Product parts list**

(1) iPAD Enclosure (2) iPad (3) Lock (4) Stand (5) Base (6) Micro usb port (7) Card Holder (8) Back Door (9) Lock (10) Credit card reader case (11) LED Remote Control