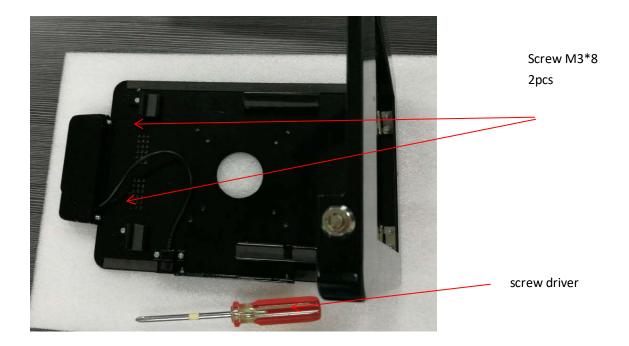

#### Step 5 iPad Enclosure Assembly

Step 5.1 installing credit card reader (skip if not using one) Remove the panel .

Step 5.2 Connect provided usb cable from power supply to the credit card reader, Install the Credit card reader inside the Case.