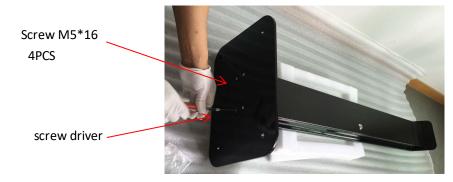

## iK6 Kiosk Assembly Instruction

# **Product parts list**



(1) iPAD Enclosure (2) iPad (3) Lock (4) Stand (5) Base (6) Micro usb port (7) Card Holder (8) Back Door (9) Lock (10) Credit card reader case (11) LED Remote Control

#### Step 1 Attach the Base to the stand



### Step 2 Install the Rubber Pads to the Base





Step 3 Attach the Card Holder and iPad Enclosure to the stand using 4 M4 screws

Step 4 if not using credit card reader Pass <u>original</u> iPad charging cable through the middle opening

If using credit card reader Pass <u>provided</u> USB charging cable through the middle opening



#### Step 5 iPad Enclosure Assembly

Step 5.1 installing credit card reader (skip if not using one) Remove the panel .



Step 5.2 Connect provided usb cable from power supply to the credit card reader, Install the Credit card reader inside the Case.



Step 5.3 Put the iPad inside the enclosure, connect lightning extension cable to the iPad and credit card reader, close the front cover and lock it.



Step 5 Put the iPad into the enclosure, connect power