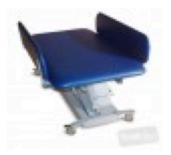

# **SX Change Table with Padded Side Rails**

### DESCRIPTION

**The SX Change Table has been specifically designed for schools accomodating students with special needs.** The Electric Hi - Lo table has a low minimum height of 450mm allowing for wheelchair transfers with little assistance reducing back strain and injury on the caregiver.

Designed to work well in a school environmnet the SX Change Table comes standard with independently lockable castors and padded safety side rails allowing easy manoeuvrability when moving the student from room to room or in an emergency.

#### Features:

- Electric height adjustment with footswitch
- X-Frame lift action minimises pinch & crush points
- Heavy duty individually lockable castors
- High quality anti-microbial vinyl & CFC free foam
- Australian designed & manufactured
- 5 year warranty on electrics Lifetime structural warranty