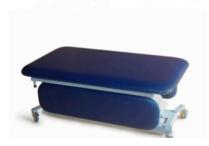

# **SX Change Table with Padded Side Rails**

### DESCRIPTION

**The SX Change Table has been specifically designed for schools accomodating students with special needs.** The Electric Hi - Lo table has a low minimum height of 450mm allowing for wheelchair transfers with little assistance reducing back strain and injury on the caregiver.

Designed to work well in a school environmnet the SX Change Table comes standard with independently lockable castors and padded safety side rails allowing easy manoeuvrability when moving the student from room to room or in an emergency.